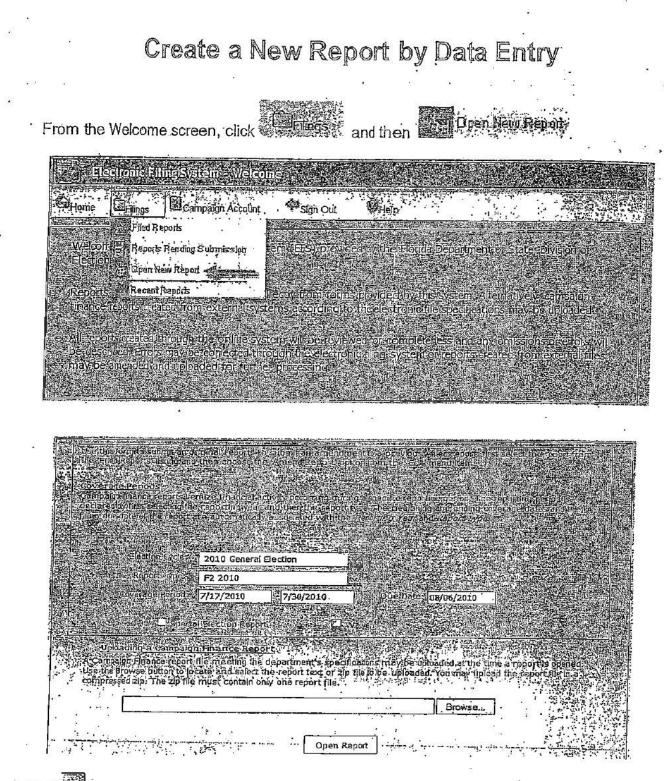

 $\smallsetminus$ 

7. The *Political Committee Handbook* references the statutory requirement regarding written notification and directs political committees to notify the Division by way of the Division's electronic filing system. (ROI Exhibit 3, page 4) The *Political Committee EFS User's Guide* shows the process through which to notify the Division. The user's guide instructs political committees to select the relevant reporting period and place a checkmark in a box titled "Waiver" to indicate the lack of reportable financial activity. (ROI Exhibit 4, page 3 and 4)