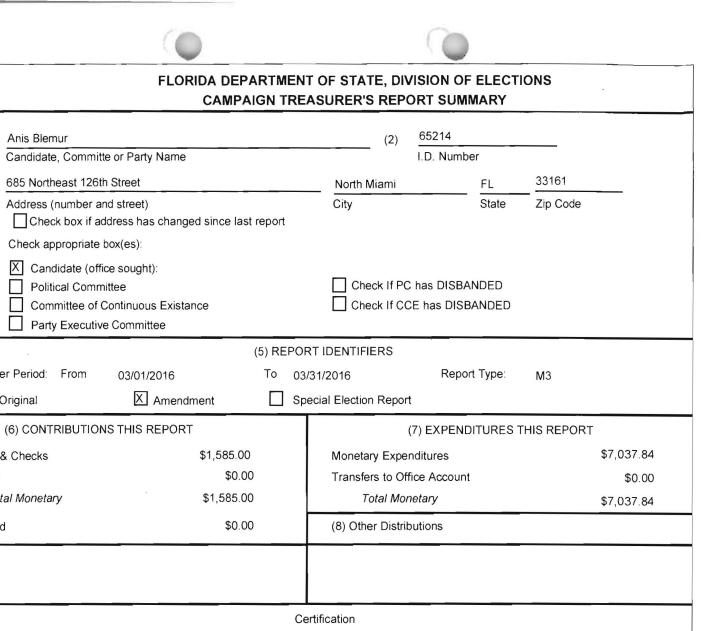

### Count 4:

On or about March 10, 2016, Anis Blemur violated Section 106.07(5), Florida Statutes, when he certified that the campaign's 2016 M2 Report was true, correct, and complete when it was not.

### Count 5:

On or about April 6, 2016, Anis Blemur violated Section 106.07(5), Florida Statutes, when he certified that the campaign's 2016 M3 Report was true, correct, and complete when it was not.