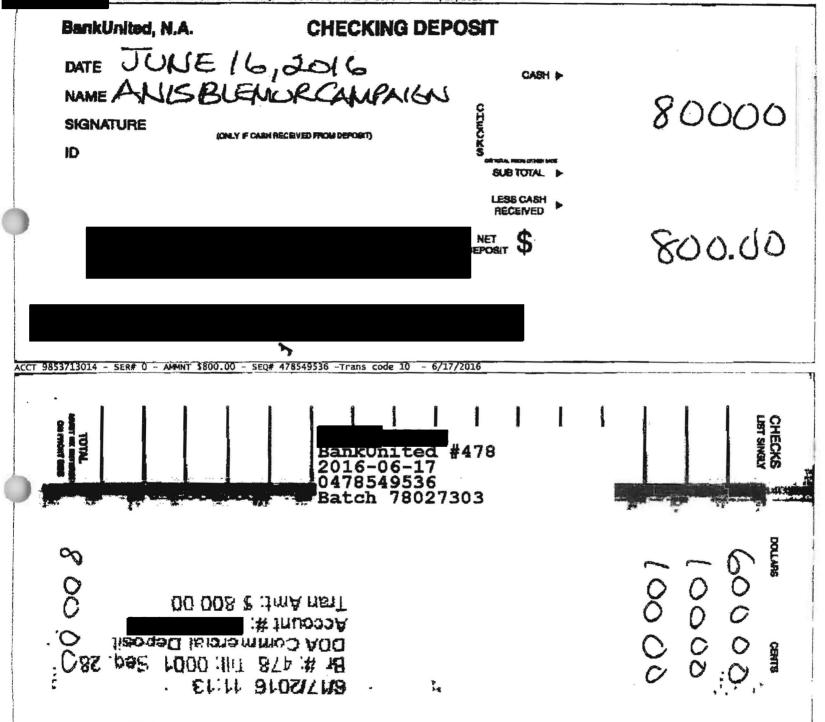

### **Activity By Date**

| Activity by              |                                                                     | IAPAL L        |                      |                          |
|--------------------------|---------------------------------------------------------------------|----------------|----------------------|--------------------------|
| Date                     | Description 202-6869330,DC 0202                                     | Withdrawals    | Deposits             | Balance                  |
| 06/10/2016               | VISA RF#616028000463 06/09<br>BANKCARD MERCH DEP<br>948908176784201 |                | \$200.00             | \$3,033.08               |
| 06/13/2016               | ANIS BLEMUR CAMPAIGN F<br>CUSTOMER DEPOSIT                          |                | \$10.00              | \$3,043.08               |
| 06/13/2016               | PAYPAL *MJPDESIG<br>San Jose,CA 0202                                | \$100.00       | <b>\$10.00</b>       | \$2,943.08               |
| 00/40/0040               | POS RF#616336659737 06/11                                           | 007.70         |                      | #0.00F.00                |
| 06/13/2016               | PAPA JOHN'S 00918<br>407-363-7272,FL 0202                           | \$37.76        |                      | \$2,905.32               |
| 06/13/2016               | VISA RF#616427000421 06/12<br>SHELL OIL 57543704308                 | \$53.55        |                      | \$2,851.77               |
| 00/10/2010               | LAKE WORTH,FL 0202<br>VISA RF#616428548995 06/12                    | Ψ00.00         |                      | ψ2,001.11                |
| 06/13/2016               | PLN*PRICELINE HOTELS                                                | \$245.26       |                      | \$2,606.51               |
|                          | 800-657-9168,CT 0202                                                |                |                      |                          |
| 06/43/2046               | VISA RF#616421000547 06/12                                          | \$55.63        |                      | \$2 EE0 00               |
| 06/13/2016               | SHELL OIL 57543704308<br>LAKE WORTH,FL 0202                         | \$55.65        |                      | \$2,550.88               |
|                          | VISA RF#616520548897 06/13                                          |                |                      |                          |
| 06/13/2016               | NATHAN'S WEST PALM BEA                                              | \$24.48        |                      | \$2,526.40               |
|                          | LAKE WORTH,FL 0202                                                  |                |                      |                          |
| 06/14/2016               | VISA RF#616526200688 06/13<br>COURTYARD BY MARRIOTT-                | \$37.76        |                      | \$2,488.64               |
| 00/14/2010               | ORLANDO,FL 0202                                                     | <b>\$07.70</b> |                      | ψω, 100.01               |
| 06/14/2016               | VISA RF#616526000030 06/13<br>CHECK #1018                           | \$59.21        |                      | \$2,429.43               |
| 06/15/2016               | PRIORITY CHECK #1019                                                | \$650.00       |                      | \$1,779.43               |
| 06/16/2016               | OFFICEMAX/OFFICEDEPOT6                                              | \$59.89        |                      | \$1,719.54               |
|                          | NORTH MIAMI,FL 0202                                                 |                |                      |                          |
| 00/47/0040               | VISA RF#616821100308 06/16                                          |                | £000 00              | <b>CO E40 E4</b>         |
| 06/17/2016<br>06/17/2016 | CUSTOMER DEPOSIT CUSTOMER DEPOSIT                                   |                | \$800.00<br>\$255.00 | \$2,519.54<br>\$2,774.54 |
| 06/17/2016               | BANKCARD MERCH DEP                                                  |                | \$100.00             | \$2,874.54               |
| 00/11/2010               | 948908176784201                                                     |                | ψ100.00              | Ψ2,014.04                |
|                          | ANIS BLEMUR CAMPAIGN F                                              |                |                      |                          |
| 06/20/2016               | BANKCARD MERCH DEP                                                  |                | \$275.00             | \$3,149.54               |
|                          | 948908176784201                                                     |                |                      |                          |
| 06/20/2016               | ANIS BLEMUR CAMPAIGN F<br>PARTY CITY #316                           | \$27.82        |                      | \$3,121.72               |
| 00/20/2010               | N. MIAMI(163R,FL 0202                                               | Ψ21.02         |                      | ψο, 121.12               |
|                          | VISA RF#616926200093 06/17                                          |                |                      |                          |
| 06/20/2016               | CHECK #1022                                                         | \$500.00       |                      | \$2,621.72               |
| 06/20/2016               | CHECK #1023                                                         | \$300.00       | <b>\$405.00</b>      | \$2,321.72               |
| 06/21/2016               | BANKCARD MERCH DEP<br>948908176784201                               |                | \$125.00             | \$2,446.72               |
|                          | ANIS BLEMUR CAMPAIGN F                                              |                |                      |                          |
| 06/21/2016               | FORMSWIFT.COM/CHARGE                                                | \$1.00         |                      | \$2,445.72               |
|                          | 888-311-2977,CA 0202                                                |                |                      |                          |
| 00/00/0040               | VISA RF#617320000086 06/21                                          |                | <b>#40.00</b>        | to 455 70                |
| 06/22/2016               | BANKCARD MERCH DEP<br>948908176784201                               |                | \$10.00              | \$2,455.72               |
| 3/2016                   | ANIS BLEMUR CAMPAIGN F                                              |                |                      |                          |
| 06/22/2016               | CHECK #1020                                                         | \$605.00       |                      | \$1,850.72               |
| 06/24/2016               | BANKCARD MERCH DEP                                                  |                | \$75.00              | \$1,925.72               |
|                          | 948908176784201                                                     |                |                      |                          |
|                          | ANIS BLEMUR CAMPAIGN F                                              |                |                      |                          |