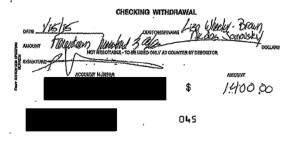

|                                | TABLE 1: MISSIN                                  | IG AND INCORRECT INFORMATION (                                                                | ON RESPONDENT'S CTRS                                                                                                                 |  |  |
|--------------------------------|--------------------------------------------------|-----------------------------------------------------------------------------------------------|--------------------------------------------------------------------------------------------------------------------------------------|--|--|
| Date Reporting<br>Filed Period |                                                  | Missing Information                                                                           | Incorrect Information                                                                                                                |  |  |
| 04/10/15                       | 01/01/15 to<br>03/31/15<br>2015 Q1 –<br>Original | • Failed to report \$100 contribution<br>from Ann R. Haendel (Living<br>Trust).               | • Reported \$500 contribution from<br>herself, Shirley Wheeler. However,<br>no check contribution found in the<br>bank records.      |  |  |
|                                | (Exhibit 9)                                      | • Failed to report \$500 contribution from Smith & Assoc. Real Estate.                        | • Reported \$100 check contribution from individual Scott Allen.                                                                     |  |  |
|                                |                                                  | • Failed to report \$100 contribution from Mary Ann Renfroe.                                  | • Reported \$100 check contribution from individual Christopher Dixon.                                                               |  |  |
|                                |                                                  | • Failed to report \$100 check<br>contribution from business of Scott<br>H. Allen, PA.        | • Reported \$500 check contribution<br>from Peter Schorsch. However, no<br>contribution found in the bank<br>records.                |  |  |
|                                |                                                  | • Failed to report \$100 check<br>contribution from business of<br>Christopher R. Dixon, P.A. | • Reported \$200 check contribution<br>from Amy Foster. However, no<br>contribution found in bank records.                           |  |  |
| · ·                            |                                                  | • Failed to report \$50 check contribution from Lisa B. Rau.                                  | • Reported \$25 check contribution<br>from Robert Poth. However, no<br>contribution found in the bank<br>records.                    |  |  |
| 2                              |                                                  | • Failed to report cash withdrawal<br>in the amount of \$1,400* on<br>01/15/15.               | • Reported \$50 check contribution<br>from Lisa Rad. However, no<br>contribution was found in the bank<br>records.                   |  |  |
|                                |                                                  | • Failed to report cash withdrawal<br>in the amount of \$4,300* on<br>01/15/15.               | • Reported \$500 check contribution<br>from Paul Dickens, on 01/12/15.<br>However, no contribution was<br>found in the bank records. |  |  |
|                                |                                                  | • Failed to report cash withdrawal<br>in the amount of \$1,500* on<br>02/06/15.               | • Reported \$187.48 check<br>contribution from Paul Dickens,<br>Inc., on 01/12/15. However, no                                       |  |  |
|                                |                                                  | • Failed to report cash withdrawal<br>in the amount of \$200* on<br>02/25/15.                 | contribution was found in the bank records.                                                                                          |  |  |
|                                |                                                  | • Failed to report cash withdrawal<br>in the amount of \$1,500* on<br>02/26/15.               | • Reported \$1,400 expenditure to<br>Strategic Campaigns on 01/15/15;<br>however, no expenditure check<br>found in the bank records. |  |  |

<sup>&</sup>lt;sup>8</sup> Based upon the cash withdrawal slip, the cash withdrawal was signed by candidate Wheeler-Brown.

9. On September 7, 2017, during a telephone interview (Exhibit 8, entry number 6), as previously discussed in this ROI, candidate Wheeler-Brown explained she relied on the expertise of her campaign consultant, Nick Janovsky, who informed her campaign funds could be used to pay for the dental procedure since the photo shoot was scheduled by her campaign, and they were unable to reschedule the photo shoot. Candidate Wheeler-Brown confirmed her campaign account was reimbursed by a check drawn on the Bank account of her former husband, Steven Brown, during the time frame of August or September 2015; candidate Wheeler-Brown indicated I should look for a check from his account.<sup>9</sup> To review Mr. Brown's check # 833, refer to Exhibit 20.