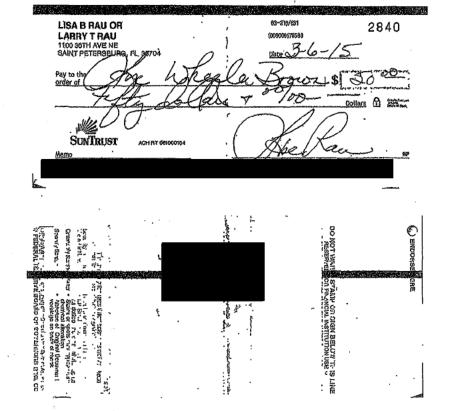

14. A subpoena was issued to Respondent's designated campaign depository to ascertain whether any contributions were received during the relevant reporting periods which were not reported.

15. Respondent's bank records reflect three monetary contributions totaling \$700 that Respondent failed to disclose on the campaign's 2015 Q1 Report. (ROI Exhibit 9; ROI Exhibit 17, pages 1-6; ROI Exhibit 19, pages 1-3) (See ROI, Table 1, page 3) Additionally, Respondent failed to disclose three in-kind contributions totaling \$60 on the campaign's 2015 Q1 Report. (ROI Exhibit 8, page 4; ROI Exhibit 9) (See ROI, Table 1, page 4)

|                                | TABLE 1: MISSIN                                  | IG AND INCORRECT INFORMATION (                                                                | ON RESPONDENT'S CTRS                                                                                                                 |  |  |
|--------------------------------|--------------------------------------------------|-----------------------------------------------------------------------------------------------|--------------------------------------------------------------------------------------------------------------------------------------|--|--|
| Date Reporting<br>Filed Period |                                                  | Missing Information                                                                           | Incorrect Information                                                                                                                |  |  |
| 04/10/15                       | 01/01/15 to<br>03/31/15<br>2015 Q1 –<br>Original | • Failed to report \$100 contribution<br>from Ann R. Haendel (Living<br>Trust).               | • Reported \$500 contribution from<br>herself, Shirley Wheeler. However,<br>no check contribution found in the<br>bank records.      |  |  |
|                                | (Exhibit 9)                                      | • Failed to report \$500 contribution from Smith & Assoc. Real Estate.                        | • Reported \$100 check contribution from individual Scott Allen.                                                                     |  |  |
|                                |                                                  | • Failed to report \$100 contribution from Mary Ann Renfroe.                                  | • Reported \$100 check contribution from individual Christopher Dixon.                                                               |  |  |
|                                |                                                  | • Failed to report \$100 check<br>contribution from business of Scott<br>H. Allen, PA.        | • Reported \$500 check contribution<br>from Peter Schorsch. However, no<br>contribution found in the bank<br>records.                |  |  |
|                                |                                                  | • Failed to report \$100 check<br>contribution from business of<br>Christopher R. Dixon, P.A. | • Reported \$200 check contribution<br>from Amy Foster. However, no<br>contribution found in bank records.                           |  |  |
| · ·                            |                                                  | • Failed to report \$50 check contribution from Lisa B. Rau.                                  | • Reported \$25 check contribution<br>from Robert Poth. However, no<br>contribution found in the bank<br>records.                    |  |  |
| 2                              |                                                  | • Failed to report cash withdrawal<br>in the amount of \$1,400* on<br>01/15/15.               | • Reported \$50 check contribution<br>from Lisa Rad. However, no<br>contribution was found in the bank<br>records.                   |  |  |
|                                |                                                  | • Failed to report cash withdrawal<br>in the amount of \$4,300* on<br>01/15/15.               | • Reported \$500 check contribution<br>from Paul Dickens, on 01/12/15.<br>However, no contribution was<br>found in the bank records. |  |  |
|                                |                                                  | • Failed to report cash withdrawal<br>in the amount of \$1,500* on<br>02/06/15.               | • Reported \$187.48 check<br>contribution from Paul Dickens,<br>Inc., on 01/12/15. However, no                                       |  |  |
|                                |                                                  | • Failed to report cash withdrawal<br>in the amount of \$200* on<br>02/25/15.                 | contribution was found in the bank records.                                                                                          |  |  |
|                                |                                                  | • Failed to report cash withdrawal<br>in the amount of \$1,500* on<br>02/26/15.               | • Reported \$1,400 expenditure to<br>Strategic Campaigns on 01/15/15;<br>however, no expenditure check<br>found in the bank records. |  |  |