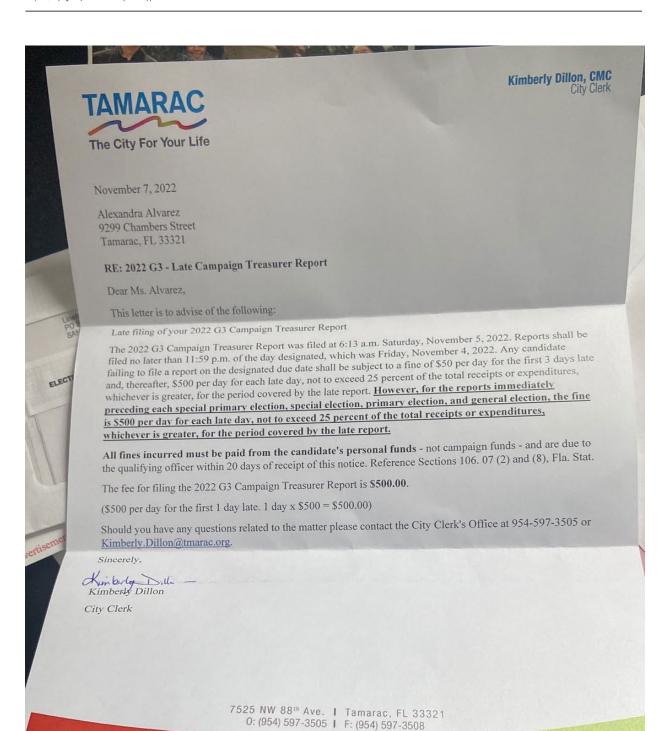

CITY [X]

Case Number: FEC 22-527

NAME: ALEXANDRA ALVAREZ

DATE APPEAL RECEIVED: 11/28/2022

**DATE REPORT DUE:** 11/04/2022 (2022 G3)

DATE OF ELECTRONIC RECEIPT: 11/05/2022

Number of Days Late: 1

AMOUNT OF FINE: \$500.00

FINE BASED ON: (X) NUMBER OF DAYS ( ) 25% OF RECEIPTS ( ) 25% OF EXPENDITURES

TOTAL RECEIPTS FOR REPORTING PERIOD: \$50.00

TOTAL EXPENDITURES FOR REPORTING PERIOD: \$1,104.30

**DATE OF FIRST NOTIFICATION:** 11/07/2022 (Fine Ltr)

**SUMMARY:** Alexandra Alvarez was a candidate for Tamarac City Commissioner, District 2, in the 2022 elections. Ms. Alvarez was her own treasurer.

Alexandra Alvarez is appealing the fine claiming the report was not late for a "full 24-hour period." According to Ms. Alvarez, she "was dealing with the effects of being harassed by two residents during this reporting period" and submitted the report approximately six hours late. She requests a prorated fine amount and states this is the first late report as a new candidate.