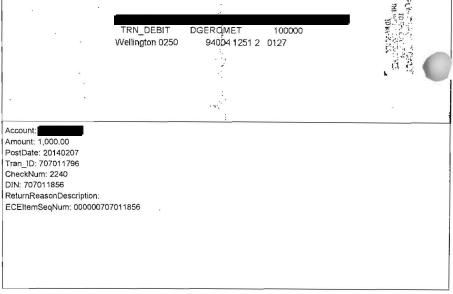

3

| TABLE 1: MISSING AND INCORRECT INFORMATION ON RESPONDENT'S CTRS |                                                             |                                                                                                |                                                                                                                                                                                                                                                                |
|-----------------------------------------------------------------|-------------------------------------------------------------|------------------------------------------------------------------------------------------------|----------------------------------------------------------------------------------------------------------------------------------------------------------------------------------------------------------------------------------------------------------------|
| Date<br>Filed                                                   | Reporting<br>Period                                         | Missing Information                                                                            | Incorrect Information                                                                                                                                                                                                                                          |
| 02/10/14                                                        | 01/01 to 01/31/14<br>2014 M1 –<br>Original                  | • Failed to report \$144.00 expenditure for filing fee to Village of Wellington dated 01/30/14 | <ul> <li>Reported \$50 contribution from<br/>Carmine Marino rather than The<br/>Carmine L. Marino Living Trust</li> <li>Reported \$250 contribution from<br/>individual Rodney Bryson rather<br/>than business Rodney W. Bryson<br/>Attorney At Law</li> </ul> |
|                                                                 |                                                             |                                                                                                | • Incorrect TMETD on Summary Page; \$7,931.44 rather than \$8,071.24                                                                                                                                                                                           |
| 02/19/14                                                        | 01/01 to 01/31/14<br>2014 M1 – 1 <sup>st</sup><br>Amendment |                                                                                                | • Incorrect TMETD on Summary Page; \$8,075.44 rather than \$8,071.24                                                                                                                                                                                           |
| 12/02/14                                                        | 01/01 to 01/31/14<br>2014 M1 – 2 <sup>nd</sup><br>Amendment |                                                                                                | • Incorrect TMETD on Summary Page; \$8,071.44 rather than \$8,071.24                                                                                                                                                                                           |
| 02/18/14 <sup>2</sup>                                           | 02/01 to 02/07/14<br>2014 G1 –<br>Original                  | • Failed to report \$1,000 contribution from Stephen W. Page                                   | • Reported \$150 contribution from Janet Pearson rather than Janet Richardson-Pearson                                                                                                                                                                          |
|                                                                 |                                                             | • Failed to report \$25.00 contribution from Michele Lazarow                                   | • Incorrect TMCTD on Summary Page; \$33,580.00 rather than \$34,605.00                                                                                                                                                                                         |
|                                                                 |                                                             | • Failed to report \$11.42 expenditure to Facebook on 02/03/14 rather than on 02/09/14         | • Incorrect TMETD on Summary Page; \$7,931.44 rather than \$8,108.78                                                                                                                                                                                           |
|                                                                 |                                                             | • Failed to report \$26.12 expenditure to Facebook on 02/05/14                                 |                                                                                                                                                                                                                                                                |
| 02/19/14                                                        | 02/01 to 02/07/14<br>2014 G1 – 1st<br>Amendment             |                                                                                                | • Incorrect TMCTD on Summary Page; \$33,580.00 rather than \$34,605.00                                                                                                                                                                                         |
|                                                                 |                                                             |                                                                                                | • Incorrect TMETD on Summary Page; \$8,071.44 rather than \$8,108.78                                                                                                                                                                                           |

4

<sup>&</sup>lt;sup>2</sup> Note: Respondent's 2014 G1 Original CTR was date-stamped received by the filing officer on February 18, 2014; the CTR was mailed but the day-date of the February 2014 postmark in unclear.