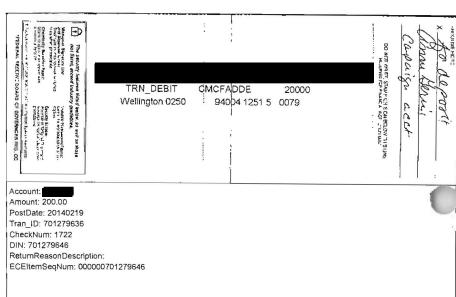

| TABLE 1: MISSING AND INCORRECT INFORMATION ON RESPONDENT'S CTRS |                                             |                                                                                                                            |                                                                                                                                                         |
|-----------------------------------------------------------------|---------------------------------------------|----------------------------------------------------------------------------------------------------------------------------|---------------------------------------------------------------------------------------------------------------------------------------------------------|
| Date<br>Filed                                                   | Reporting<br>Period                         | Missing Information                                                                                                        | Incorrect Information                                                                                                                                   |
| 12/02/14                                                        | 02/08 to 02/21/14<br>2014 G2 –<br>Amendment |                                                                                                                            | • Reported DEL of \$30 expenditure to Facebook on 02/20/14; however, no ADD of \$37.10 expenditure                                                      |
|                                                                 |                                             |                                                                                                                            | • Corrected Summary Page to disclose TMCTD to be \$38,685.00; a correct figure                                                                          |
|                                                                 |                                             |                                                                                                                            | • Incorrect TMETD on Summary Page; \$15,346.19 rather than \$15,383.09                                                                                  |
| 03/07/14                                                        | 02/22 to 03/06/14<br>2014 G3 –<br>Original  | • Failed to report \$50.05 expenditure to Facebook on 02/25/14                                                             | • Reported two (duplicate) \$50 contributions from Natalia Novoa (sequence #s 20 & 28); however, only one \$50 check contribution found in Bank records |
|                                                                 |                                             | • Failed to report an expenditure (Debit Card) refund in the amount of \$78.73 from Home Depot dated 02/27/14 <sup>3</sup> | • Reported \$150 contribution from individual Charles Higgins rather than business of Charles Higgins Residential Designer Inc.                         |
|                                                                 |                                             |                                                                                                                            | • Reported \$37.10 expenditure to Facebook on 02/22/14 rather than 02/20/14 (2014 G2 Report cover period)                                               |
|                                                                 |                                             |                                                                                                                            | • Reported \$121.27 expenditure rather than \$200 expenditure (Debi Card) to Home Depot on 02/26/14 (See footnote 3.)                                   |
|                                                                 |                                             |                                                                                                                            | • Reported \$10,700 expenditure to<br>Topline Direct rather than Patriot<br>Games on 03/03/14                                                           |
|                                                                 |                                             |                                                                                                                            | • Incorrect TMCTD on Summary Page; \$54,355.00 rather than \$54,530.00                                                                                  |
|                                                                 |                                             |                                                                                                                            | • Incorrect TMETD on Summary Page; \$39,177.70 rather than \$39,193.55                                                                                  |

<sup>&</sup>lt;sup>3</sup> Note: Respondent explained that her campaign made a \$200 campaign expenditure to Home Depot on 02/26/14 that included a \$78.73 deposit for use of an auger for drilling holes to erect campaign signs. The deposit was refunded to her campaign account by Home Depot when the auger was returned on or about 02/27/14. Respondent disclosed the \$200 campaign expenditure minus the \$78.73 auger deposit refund as a campaign expenditure in the amount of \$121.27 on 02/26/14. To review the phone log, refer to Exhibit 29, entry number 13.