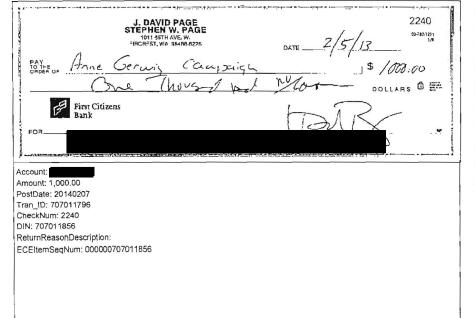

3

| TABLE 1: MISSING AND INCORRECT INFORMATION ON RESPONDENT'S CTRS |                                                             |                                                                                                |                                                                                                                                                                                                                                                                |
|-----------------------------------------------------------------|-------------------------------------------------------------|------------------------------------------------------------------------------------------------|----------------------------------------------------------------------------------------------------------------------------------------------------------------------------------------------------------------------------------------------------------------|
| Date<br>Filed                                                   | Reporting<br>Period                                         | Missing Information                                                                            | Incorrect Information                                                                                                                                                                                                                                          |
| 02/10/14                                                        | 01/01 to 01/31/14<br>2014 M1 –<br>Original                  | • Failed to report \$144.00 expenditure for filing fee to Village of Wellington dated 01/30/14 | <ul> <li>Reported \$50 contribution from<br/>Carmine Marino rather than The<br/>Carmine L. Marino Living Trust</li> <li>Reported \$250 contribution from<br/>individual Rodney Bryson rather<br/>than business Rodney W. Bryson<br/>Attorney At Law</li> </ul> |
|                                                                 |                                                             |                                                                                                | • Incorrect TMETD on Summary Page; \$7,931.44 rather than \$8,071.24                                                                                                                                                                                           |
| 02/19/14                                                        | 01/01 to 01/31/14<br>2014 M1 – 1 <sup>st</sup><br>Amendment |                                                                                                | • Incorrect TMETD on Summary Page; \$8,075.44 rather than \$8,071.24                                                                                                                                                                                           |
| 12/02/14                                                        | 01/01 to 01/31/14<br>2014 M1 – 2 <sup>nd</sup><br>Amendment |                                                                                                | • Incorrect TMETD on Summary Page; \$8,071.44 rather than \$8,071.24                                                                                                                                                                                           |
| 02/18/14 <sup>2</sup>                                           | 02/01 to 02/07/14<br>2014 G1 –<br>Original                  | • Failed to report \$1,000 contribution from Stephen W. Page                                   | • Reported \$150 contribution from Janet Pearson rather than Janet Richardson-Pearson                                                                                                                                                                          |
|                                                                 |                                                             | • Failed to report \$25.00 contribution from Michele Lazarow                                   | • Incorrect TMCTD on Summary Page; \$33,580.00 rather than \$34,605.00                                                                                                                                                                                         |
|                                                                 |                                                             | • Failed to report \$11.42 expenditure to Facebook on 02/03/14 rather than on 02/09/14         | • Incorrect TMETD on Summary Page; \$7,931.44 rather than \$8,108.78                                                                                                                                                                                           |
|                                                                 |                                                             | • Failed to report \$26.12 expenditure to Facebook on 02/05/14                                 |                                                                                                                                                                                                                                                                |
| 02/19/14                                                        | 02/01 to 02/07/14<br>2014 G1 – 1st<br>Amendment             |                                                                                                | • Incorrect TMCTD on Summary Page; \$33,580.00 rather than \$34,605.00                                                                                                                                                                                         |
|                                                                 |                                                             |                                                                                                | • Incorrect TMETD on Summary Page; \$8,071.44 rather than \$8,108.78                                                                                                                                                                                           |

4

<sup>&</sup>lt;sup>2</sup> Note: Respondent's 2014 G1 Original CTR was date-stamped received by the filing officer on February 18, 2014; the CTR was mailed but the day-date of the February 2014 postmark in unclear.