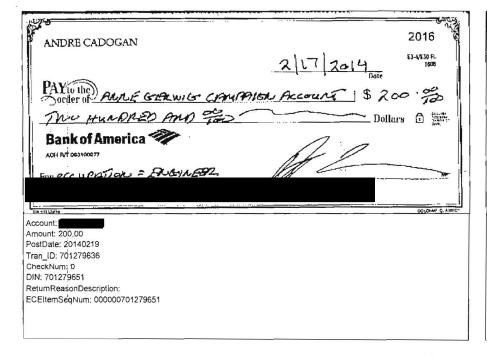

- 6. Complainant alleges that Respondent certified one or more of her CTRs for her 2014 campaign, and their amendments, were true, correct, and complete when they were not. (Note Complainant did not submit any documents with his complaint for our review.)
- 7. Specifically, Complainant asserts beginning with Respondent's 2013 Q3 reporting period through the campaign termination period, including all 11 report amendments filed in response to her "forensic" audit, are incorrect by \$100. (Note: at the time Complainant filed the instant complaint, Respondent's 2013 Original Q3, M10, and M11 Reports were filed more than two years ago, and were outside the two-year statute of limitations for our review. However, several errors were identified in these CTRs; therefore, they will be included in Table 1, and are marked by an asterisk ("\*"). And it appears Respondent's 2013 Q2 Report, Respondent's first CTR filed for her 2014 re-election campaign, and outside the two-year statute of limitations for our review, and not of specific concern to Complainant, had a \$0.20 expenditure reporting error that carried over to subsequent CTRs and contributed to incorrect expenditure totals.) To review Respondent's CTRs of specific concern to Complainant, refer to Exhibits 6 through 25.
- 8. I secured records from Respondent's campaign depository, TD Bank, N.A., by subpoena, and compared them to her CTRs. (Note: Respondent's personal contributions to her 2014 campaign were disclosed as contributor type "I" for "Individual" rather than "S" for "Candidate to Self" with contribution type as "LOA.") To review relevant pages of the monthly bank statements and debit card transactions, refer to Exhibit 26. To review relevant contributions, refer to Exhibit 27. To review relevant check expenditures, refer to Exhibit 28.
- 9. Table 1 summarizes the errors Respondent made on her CTRs at issue in the instant complaint.

|               | TABLE 1: MISSING                            | AND INCORRECT INFORMATION O                                                                   | N RESPONDENT'S CTRS                                                                                                                           |
|---------------|---------------------------------------------|-----------------------------------------------------------------------------------------------|-----------------------------------------------------------------------------------------------------------------------------------------------|
| Date<br>Filed | Reporting<br>Period                         | Missing Information                                                                           | Incorrect Information                                                                                                                         |
| 10/10/13      | 07/01 to 09/30/13<br>2013 Q3 –<br>Original* | • Failed to report \$16.14 (Debit Card) expenditure to Direct Checks Unlimited dated 07/02/13 | • Reported \$200 total contribution from Cheryl Wellman (\$100 each, sequence #s 11 & 19) rather than a \$100 check contribution <sup>1</sup> |
|               |                                             | • Failed to report \$75.00 expenditure to BSE Design & Communication dated 09/06/13           | • Reported \$100 contribution from Carmine Marino rather than The Carmine L. Marino Living Trust                                              |
|               |                                             |                                                                                               | • Reported \$50 contribution from John P. Mancini rather than Mancini Photos                                                                  |