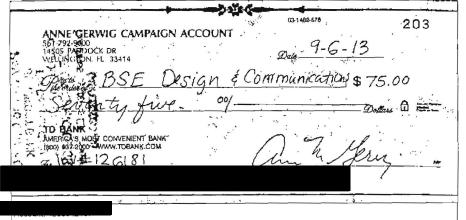

|               | TABLE 1: MISSING                            | AND INCORRECT INFORMATION O                                                                   | N RESPONDENT'S CTRS                                                                                                                           |
|---------------|---------------------------------------------|-----------------------------------------------------------------------------------------------|-----------------------------------------------------------------------------------------------------------------------------------------------|
| Date<br>Filed | Reporting<br>Period                         | Missing Information                                                                           | Incorrect Information                                                                                                                         |
| 10/10/13      | 07/01 to 09/30/13<br>2013 Q3 –<br>Original* | • Failed to report \$16.14 (Debit Card) expenditure to Direct Checks Unlimited dated 07/02/13 | • Reported \$200 total contribution from Cheryl Wellman (\$100 each, sequence #s 11 & 19) rather than a \$100 check contribution <sup>1</sup> |
|               |                                             | • Failed to report \$75.00 expenditure to BSE Design & Communication dated 09/06/13           | • Reported \$100 contribution from Carmine Marino rather than The Carmine L. Marino Living Trust                                              |
|               |                                             |                                                                                               | • Reported \$50 contribution from John P. Mancini rather than Mancini Photos                                                                  |