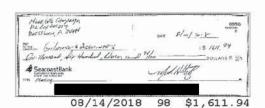

| Table 1:                             | Missing and I | ncorrect Information on                                                                                                                                                     | Respondent's CTRs <sup>2</sup>                                                             |
|--------------------------------------|---------------|-----------------------------------------------------------------------------------------------------------------------------------------------------------------------------|--------------------------------------------------------------------------------------------|
| Reporting Period                     | Date Filed    | Missing Info                                                                                                                                                                | Incorrect Info                                                                             |
| 7/7/18 - 7/20/18<br><b>2018 P3</b>   | 7/26/18       | Failed to report <b>\$3.00</b> bank fee on 7/11/18                                                                                                                          |                                                                                            |
| 7/21/18 - 7/27/18<br><b>2018 P4</b>  | 8/2/18        |                                                                                                                                                                             | \$929.59 expenditure to Papermill Printer on 7/26/18 reported as \$959.59                  |
| 7/28/18 - 8/3/18<br><b>2018 P5</b>   | 8/10/18       |                                                                                                                                                                             | \$287.07 expenditure to Cutting Edge on 7/31/18 reported but not supported by bank records |
| 10/6/18 - 10/12/18<br><b>2018 G5</b> | 10/19/18      | Failed to report \$3.00 bank fee on 10/10/18                                                                                                                                |                                                                                            |
| 11/2/18 - 2/4/19<br><b>2019 TR</b>   | 2/3/19        | <ul> <li>Failed to report \$3.00 bank fee on 11/13/18</li> <li>Failed to report \$3.00 bank fee on 12/12/18</li> <li>Failed to report \$3.00 bank fee on 1/11/19</li> </ul> | \$3,295.23 expenditure to<br>Respondent on 2/4/19 reported as<br>\$3,298.23                |