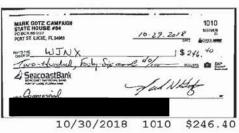

| Table 1:                             | Missing and I | ncorrect Information on                                                                                                                                                     | Respondent's CTRs <sup>2</sup>                                                             |
|--------------------------------------|---------------|-----------------------------------------------------------------------------------------------------------------------------------------------------------------------------|--------------------------------------------------------------------------------------------|
| Reporting Period                     | Date Filed    | Missing Info                                                                                                                                                                | Incorrect Info                                                                             |
| 7/7/18 - 7/20/18<br><b>2018 P3</b>   | 7/26/18       | Failed to report <b>\$3.00</b> bank fee on 7/11/18                                                                                                                          |                                                                                            |
| 7/21/18 - 7/27/18<br><b>2018 P4</b>  | 8/2/18        |                                                                                                                                                                             | \$929.59 expenditure to Papermill Printer on 7/26/18 reported as \$959.59                  |
| 7/28/18 - 8/3/18<br><b>2018 P5</b>   | 8/10/18       |                                                                                                                                                                             | \$287.07 expenditure to Cutting Edge on 7/31/18 reported but not supported by bank records |
| 10/6/18 - 10/12/18<br><b>2018 G5</b> | 10/19/18      | Failed to report \$3.00 bank fee on 10/10/18                                                                                                                                |                                                                                            |
| 11/2/18 - 2/4/19<br><b>2019 TR</b>   | 2/3/19        | <ul> <li>Failed to report \$3.00 bank fee on 11/13/18</li> <li>Failed to report \$3.00 bank fee on 12/12/18</li> <li>Failed to report \$3.00 bank fee on 1/11/19</li> </ul> | \$3,295.23 expenditure to<br>Respondent on 2/4/19 reported as<br>\$3,298.23                |