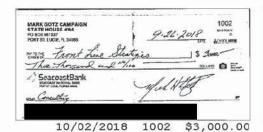

| Table 1:                             | Missing and I | ncorrect Information on                                                                                                                                                     | Respondent's CTRs <sup>2</sup>                                                             |
|--------------------------------------|---------------|-----------------------------------------------------------------------------------------------------------------------------------------------------------------------------|--------------------------------------------------------------------------------------------|
| Reporting Period                     | Date Filed    | Missing Info                                                                                                                                                                | Incorrect Info                                                                             |
| 7/7/18 - 7/20/18<br><b>2018 P3</b>   | 7/26/18       | Failed to report <b>\$3.00</b> bank fee on 7/11/18                                                                                                                          |                                                                                            |
| 7/21/18 - 7/27/18<br><b>2018 P4</b>  | 8/2/18        |                                                                                                                                                                             | \$929.59 expenditure to Papermill Printer on 7/26/18 reported as \$959.59                  |
| 7/28/18 - 8/3/18<br><b>2018 P5</b>   | 8/10/18       |                                                                                                                                                                             | \$287.07 expenditure to Cutting Edge on 7/31/18 reported but not supported by bank records |
| 10/6/18 - 10/12/18<br><b>2018 G5</b> | 10/19/18      | Failed to report \$3.00 bank fee on 10/10/18                                                                                                                                |                                                                                            |
| 11/2/18 - 2/4/19<br><b>2019 TR</b>   | 2/3/19        | <ul> <li>Failed to report \$3.00 bank fee on 11/13/18</li> <li>Failed to report \$3.00 bank fee on 12/12/18</li> <li>Failed to report \$3.00 bank fee on 1/11/19</li> </ul> | \$3,295.23 expenditure to<br>Respondent on 2/4/19 reported as<br>\$3,298.23                |