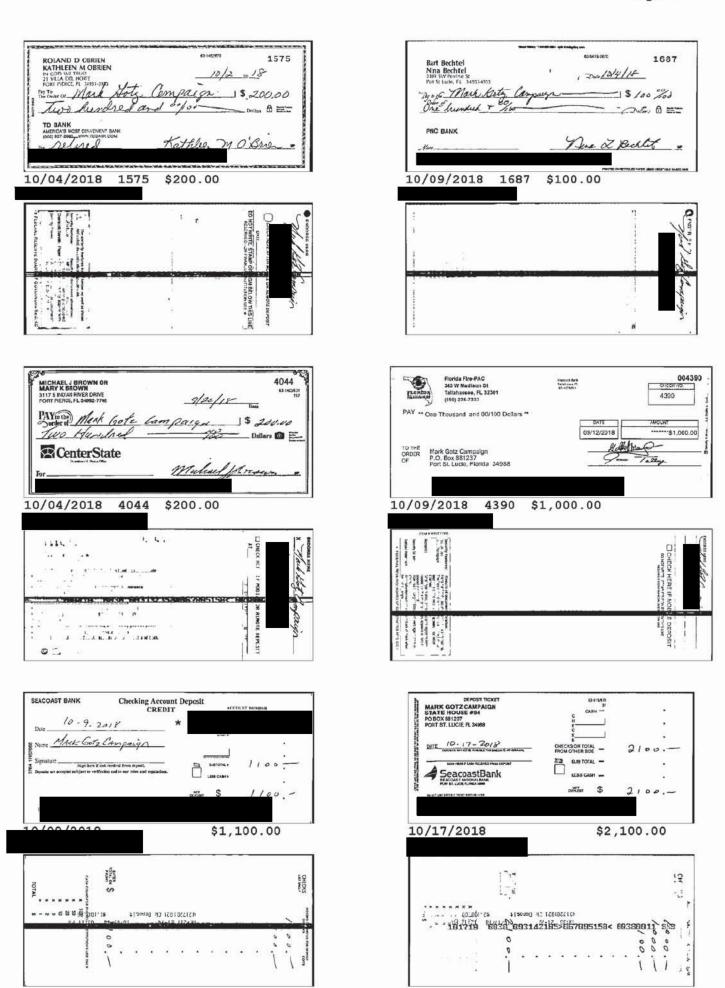

19. Respondent's 2018 P3, P4, P5, G5, and 2019 TR reports were all timely filed with the Division, as listed in the table below. However, Table 1 illustrates inconsistencies and reporting errors in those reports. To review the applicable CTRs, see Exhibit 13. To review Respondent's corresponding campaign depository records, see Exhibit 14.

| Table 1:                             | Missing and I | ncorrect Information on                                                                                                                                                     | Respondent's CTRs <sup>2</sup>                                                             |
|--------------------------------------|---------------|-----------------------------------------------------------------------------------------------------------------------------------------------------------------------------|--------------------------------------------------------------------------------------------|
| Reporting Period                     | Date Filed    | Missing Info                                                                                                                                                                | Incorrect Info                                                                             |
| 7/7/18 - 7/20/18<br><b>2018 P3</b>   | 7/26/18       | Failed to report <b>\$3.00</b> bank fee on 7/11/18                                                                                                                          |                                                                                            |
| 7/21/18 - 7/27/18<br><b>2018 P4</b>  | 8/2/18        |                                                                                                                                                                             | \$929.59 expenditure to Papermill Printer on 7/26/18 reported as \$959.59                  |
| 7/28/18 - 8/3/18<br><b>2018 P5</b>   | 8/10/18       |                                                                                                                                                                             | \$287.07 expenditure to Cutting Edge on 7/31/18 reported but not supported by bank records |
| 10/6/18 - 10/12/18<br><b>2018 G5</b> | 10/19/18      | Failed to report \$3.00 bank fee on 10/10/18                                                                                                                                |                                                                                            |
| 11/2/18 - 2/4/19<br><b>2019 TR</b>   | 2/3/19        | <ul> <li>Failed to report \$3.00 bank fee on 11/13/18</li> <li>Failed to report \$3.00 bank fee on 12/12/18</li> <li>Failed to report \$3.00 bank fee on 1/11/19</li> </ul> | \$3,295.23 expenditure to<br>Respondent on 2/4/19 reported as<br>\$3,298.23                |