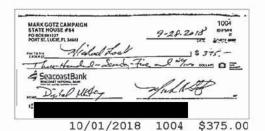

19. Respondent's 2018 P3, P4, P5, G5, and 2019 TR reports were all timely filed with the Division, as listed in the table below. However, Table 1 illustrates inconsistencies and reporting errors in those reports. To review the applicable CTRs, see Exhibit 13. To review Respondent's corresponding campaign depository records, see Exhibit 14.

| Table 1:                             | Missing and I | ncorrect Information on                                                                                                                                                     | Respondent's CTRs <sup>2</sup>                                                             |
|--------------------------------------|---------------|-----------------------------------------------------------------------------------------------------------------------------------------------------------------------------|--------------------------------------------------------------------------------------------|
| Reporting Period                     | Date Filed    | Missing Info                                                                                                                                                                | Incorrect Info                                                                             |
| 7/7/18 - 7/20/18<br><b>2018 P3</b>   | 7/26/18       | Failed to report <b>\$3.00</b> bank fee on 7/11/18                                                                                                                          |                                                                                            |
| 7/21/18 - 7/27/18<br><b>2018 P4</b>  | 8/2/18        |                                                                                                                                                                             | \$929.59 expenditure to Papermill Printer on 7/26/18 reported as \$959.59                  |
| 7/28/18 - 8/3/18<br><b>2018 P5</b>   | 8/10/18       |                                                                                                                                                                             | \$287.07 expenditure to Cutting Edge on 7/31/18 reported but not supported by bank records |
| 10/6/18 - 10/12/18<br><b>2018 G5</b> | 10/19/18      | Failed to report \$3.00 bank fee on 10/10/18                                                                                                                                |                                                                                            |
| 11/2/18 - 2/4/19<br><b>2019 TR</b>   | 2/3/19        | <ul> <li>Failed to report \$3.00 bank fee on 11/13/18</li> <li>Failed to report \$3.00 bank fee on 12/12/18</li> <li>Failed to report \$3.00 bank fee on 1/11/19</li> </ul> | \$3,295.23 expenditure to<br>Respondent on 2/4/19 reported as<br>\$3,298.23                |