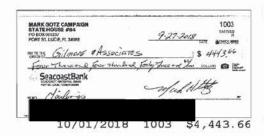

| Table 1:                             | Missing and I | ncorrect Information on                                                                                                                                                     | Respondent's CTRs <sup>2</sup>                                                             |
|--------------------------------------|---------------|-----------------------------------------------------------------------------------------------------------------------------------------------------------------------------|--------------------------------------------------------------------------------------------|
| Reporting Period                     | Date Filed    | Missing Info                                                                                                                                                                | Incorrect Info                                                                             |
| 7/7/18 - 7/20/18<br><b>2018 P3</b>   | 7/26/18       | Failed to report <b>\$3.00</b> bank fee on 7/11/18                                                                                                                          |                                                                                            |
| 7/21/18 - 7/27/18<br><b>2018 P4</b>  | 8/2/18        |                                                                                                                                                                             | \$929.59 expenditure to Papermill Printer on 7/26/18 reported as \$959.59                  |
| 7/28/18 - 8/3/18<br><b>2018 P5</b>   | 8/10/18       |                                                                                                                                                                             | \$287.07 expenditure to Cutting Edge on 7/31/18 reported but not supported by bank records |
| 10/6/18 - 10/12/18<br><b>2018 G5</b> | 10/19/18      | Failed to report \$3.00 bank fee on 10/10/18                                                                                                                                |                                                                                            |
| 11/2/18 - 2/4/19<br><b>2019 TR</b>   | 2/3/19        | <ul> <li>Failed to report \$3.00 bank fee on 11/13/18</li> <li>Failed to report \$3.00 bank fee on 12/12/18</li> <li>Failed to report \$3.00 bank fee on 1/11/19</li> </ul> | \$3,295.23 expenditure to<br>Respondent on 2/4/19 reported as<br>\$3,298.23                |