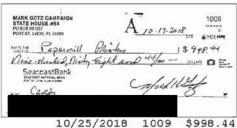

| Table 1:                             | Missing and I | ncorrect Information on                                                                                                                                                     | Respondent's CTRs <sup>2</sup>                                                             |
|--------------------------------------|---------------|-----------------------------------------------------------------------------------------------------------------------------------------------------------------------------|--------------------------------------------------------------------------------------------|
| Reporting Period                     | Date Filed    | Missing Info                                                                                                                                                                | Incorrect Info                                                                             |
| 7/7/18 - 7/20/18<br><b>2018 P3</b>   | 7/26/18       | Failed to report <b>\$3.00</b> bank fee on 7/11/18                                                                                                                          |                                                                                            |
| 7/21/18 - 7/27/18<br><b>2018 P4</b>  | 8/2/18        |                                                                                                                                                                             | \$929.59 expenditure to Papermill Printer on 7/26/18 reported as \$959.59                  |
| 7/28/18 - 8/3/18<br><b>2018 P5</b>   | 8/10/18       |                                                                                                                                                                             | \$287.07 expenditure to Cutting Edge on 7/31/18 reported but not supported by bank records |
| 10/6/18 - 10/12/18<br><b>2018 G5</b> | 10/19/18      | Failed to report \$3.00 bank fee on 10/10/18                                                                                                                                |                                                                                            |
| 11/2/18 - 2/4/19<br><b>2019 TR</b>   | 2/3/19        | <ul> <li>Failed to report \$3.00 bank fee on 11/13/18</li> <li>Failed to report \$3.00 bank fee on 12/12/18</li> <li>Failed to report \$3.00 bank fee on 1/11/19</li> </ul> | \$3,295.23 expenditure to<br>Respondent on 2/4/19 reported as<br>\$3,298.23                |