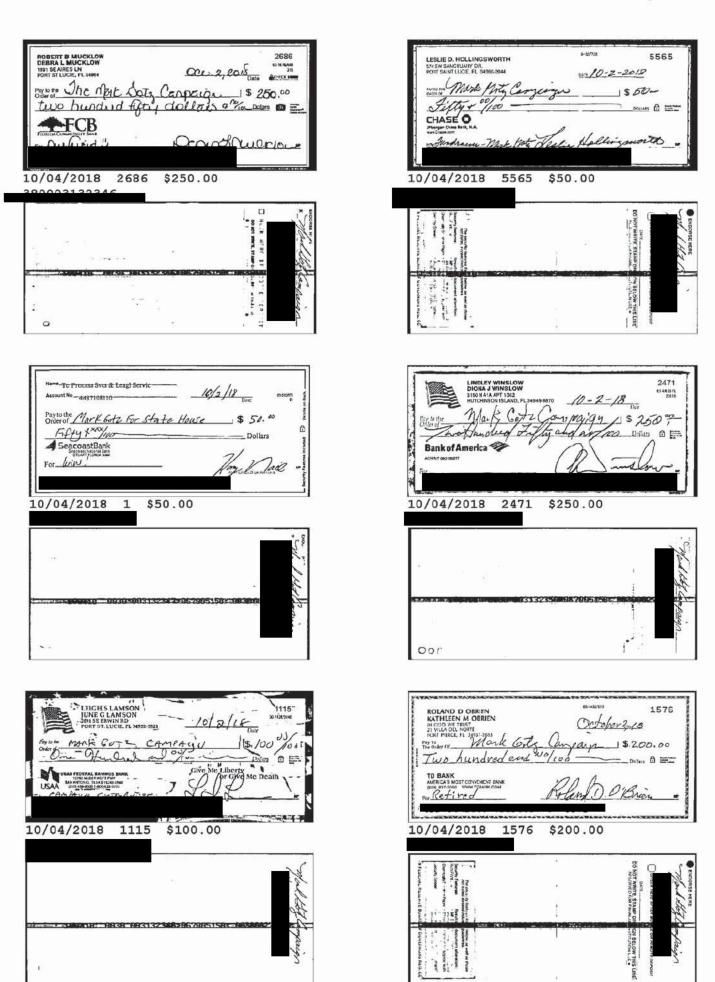

#### III. Alleged Violation of Sections 106.07(5), 106.19(1)(b), and 106.19(1)(c), Florida Statutes:

- 16. I investigated whether Respondent violated these sections of the election laws by certifying that one or more campaign treasurer reports (CTR) were true, correct, and complete when they were not, failing to report one or more contributions, and falsely reporting or deliberately failing to include information in one or more CTRs due to apparent deficits in the 2018 P2 and 2019 Termination Report (TR) reporting periods. To review the Division's Sum of Contributions vs. Expenditures report, see Exhibit 12.
- 17. I subpoenaed bank records from Respondent's designated campaign account depository. Based on the occurrences of the apparent deficits, I audited Respondent's bank records and CTRs from the 2018 P1 reporting period through the 2018 P5 reporting period, and from the 2018 G4 reporting period through the 2019 TR reporting period.
- 18. Based upon my review, Respondent's 2018 P1, P2, G4, G6, and G7 reports reflect that all expenditures were reported. In addition, all contributions made by check were reported.

ROI (07/16)

.

<sup>&</sup>lt;sup>1</sup> Respondent included a letter from the Republican Party of Florida setting a fair market value on the two in-kind contributions at issue in the error report. The initials used in the report were RPOF. To review the letter, please see Exhibit 10, page 5.

19. Respondent's 2018 P3, P4, P5, G5, and 2019 TR reports were all timely filed with the Division, as listed in the table below. However, Table 1 illustrates inconsistencies and reporting errors in those reports. To review the applicable CTRs, see Exhibit 13. To review Respondent's corresponding campaign depository records, see Exhibit 14.