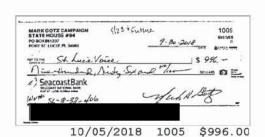

19. Respondent's 2018 P3, P4, P5, G5, and 2019 TR reports were all timely filed with the Division, as listed in the table below. However, Table 1 illustrates inconsistencies and reporting errors in those reports. To review the applicable CTRs, see Exhibit 13. To review Respondent's corresponding campaign depository records, see Exhibit 14.

| Table 1:                             | Missing and I | ncorrect Information on                                                                                                                                                     | Respondent's CTRs <sup>2</sup>                                                             |
|--------------------------------------|---------------|-----------------------------------------------------------------------------------------------------------------------------------------------------------------------------|--------------------------------------------------------------------------------------------|
| Reporting Period                     | Date Filed    | Missing Info                                                                                                                                                                | Incorrect Info                                                                             |
| 7/7/18 - 7/20/18<br><b>2018 P3</b>   | 7/26/18       | Failed to report <b>\$3.00</b> bank fee on 7/11/18                                                                                                                          |                                                                                            |
| 7/21/18 - 7/27/18<br><b>2018 P4</b>  | 8/2/18        |                                                                                                                                                                             | \$929.59 expenditure to Papermill Printer on 7/26/18 reported as \$959.59                  |
| 7/28/18 - 8/3/18<br><b>2018 P5</b>   | 8/10/18       |                                                                                                                                                                             | \$287.07 expenditure to Cutting Edge on 7/31/18 reported but not supported by bank records |
| 10/6/18 - 10/12/18<br><b>2018 G5</b> | 10/19/18      | Failed to report \$3.00 bank fee on 10/10/18                                                                                                                                |                                                                                            |
| 11/2/18 - 2/4/19<br><b>2019 TR</b>   | 2/3/19        | <ul> <li>Failed to report \$3.00 bank fee on 11/13/18</li> <li>Failed to report \$3.00 bank fee on 12/12/18</li> <li>Failed to report \$3.00 bank fee on 1/11/19</li> </ul> | \$3,295.23 expenditure to<br>Respondent on 2/4/19 reported as<br>\$3,298.23                |