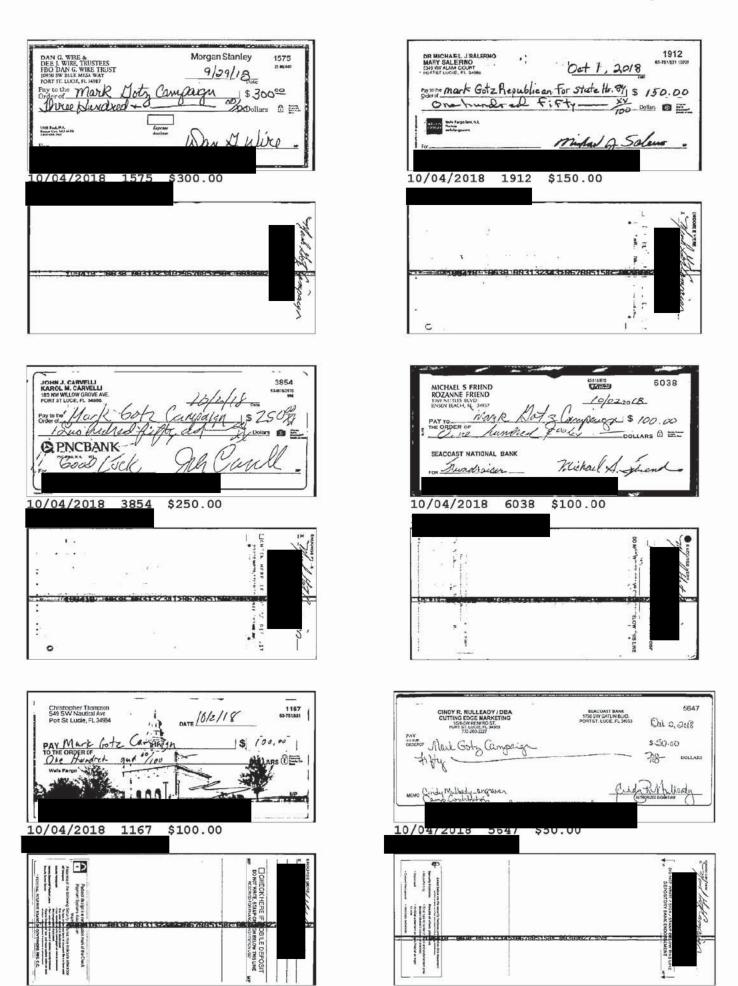

#### III. Alleged Violation of Sections 106.07(5), 106.19(1)(b), and 106.19(1)(c), Florida Statutes:

- 16. I investigated whether Respondent violated these sections of the election laws by certifying that one or more campaign treasurer reports (CTR) were true, correct, and complete when they were not, failing to report one or more contributions, and falsely reporting or deliberately failing to include information in one or more CTRs due to apparent deficits in the 2018 P2 and 2019 Termination Report (TR) reporting periods. To review the Division's Sum of Contributions vs. Expenditures report, see Exhibit 12.
- 17. I subpoenaed bank records from Respondent's designated campaign account depository. Based on the occurrences of the apparent deficits, I audited Respondent's bank records and CTRs from the 2018 P1 reporting period through the 2018 P5 reporting period, and from the 2018 G4 reporting period through the 2019 TR reporting period.
- 18. Based upon my review, Respondent's 2018 P1, P2, G4, G6, and G7 reports reflect that all expenditures were reported. In addition, all contributions made by check were reported.

ROI (07/16)

.

<sup>&</sup>lt;sup>1</sup> Respondent included a letter from the Republican Party of Florida setting a fair market value on the two in-kind contributions at issue in the error report. The initials used in the report were RPOF. To review the letter, please see Exhibit 10, page 5.

19. Respondent's 2018 P3, P4, P5, G5, and 2019 TR reports were all timely filed with the Division, as listed in the table below. However, Table 1 illustrates inconsistencies and reporting errors in those reports. To review the applicable CTRs, see Exhibit 13. To review Respondent's corresponding campaign depository records, see Exhibit 14.