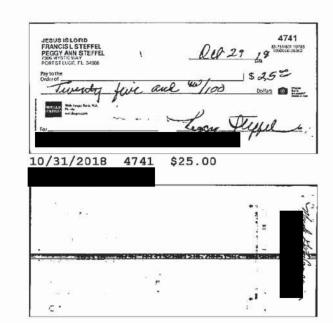

19. Respondent's 2018 P3, P4, P5, G5, and 2019 TR reports were all timely filed with the Division, as listed in the table below. However, Table 1 illustrates inconsistencies and reporting errors in those reports. To review the applicable CTRs, see Exhibit 13. To review Respondent's corresponding campaign depository records, see Exhibit 14.

| Table 1:                             | Missing and I | ncorrect Information on                                                                                                                                                     | Respondent's CTRs <sup>2</sup>                                                             |
|--------------------------------------|---------------|-----------------------------------------------------------------------------------------------------------------------------------------------------------------------------|--------------------------------------------------------------------------------------------|
| Reporting Period                     | Date Filed    | Missing Info                                                                                                                                                                | Incorrect Info                                                                             |
| 7/7/18 - 7/20/18<br><b>2018 P3</b>   | 7/26/18       | Failed to report <b>\$3.00</b> bank fee on 7/11/18                                                                                                                          |                                                                                            |
| 7/21/18 - 7/27/18<br><b>2018 P4</b>  | 8/2/18        |                                                                                                                                                                             | \$929.59 expenditure to Papermill Printer on 7/26/18 reported as \$959.59                  |
| 7/28/18 - 8/3/18<br><b>2018 P5</b>   | 8/10/18       |                                                                                                                                                                             | \$287.07 expenditure to Cutting Edge on 7/31/18 reported but not supported by bank records |
| 10/6/18 - 10/12/18<br><b>2018 G5</b> | 10/19/18      | Failed to report \$3.00 bank fee on 10/10/18                                                                                                                                |                                                                                            |
| 11/2/18 - 2/4/19<br><b>2019 TR</b>   | 2/3/19        | <ul> <li>Failed to report \$3.00 bank fee on 11/13/18</li> <li>Failed to report \$3.00 bank fee on 12/12/18</li> <li>Failed to report \$3.00 bank fee on 1/11/19</li> </ul> | \$3,295.23 expenditure to<br>Respondent on 2/4/19 reported as<br>\$3,298.23                |