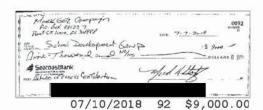

| Table 1:                             | Missing and I | ncorrect Information on                                                                                                                                                     | Respondent's CTRs <sup>2</sup>                                                             |
|--------------------------------------|---------------|-----------------------------------------------------------------------------------------------------------------------------------------------------------------------------|--------------------------------------------------------------------------------------------|
| Reporting Period                     | Date Filed    | Missing Info                                                                                                                                                                | Incorrect Info                                                                             |
| 7/7/18 - 7/20/18<br><b>2018 P3</b>   | 7/26/18       | Failed to report <b>\$3.00</b> bank fee on 7/11/18                                                                                                                          |                                                                                            |
| 7/21/18 - 7/27/18<br><b>2018 P4</b>  | 8/2/18        |                                                                                                                                                                             | \$929.59 expenditure to Papermill Printer on 7/26/18 reported as \$959.59                  |
| 7/28/18 - 8/3/18<br><b>2018 P5</b>   | 8/10/18       |                                                                                                                                                                             | \$287.07 expenditure to Cutting Edge on 7/31/18 reported but not supported by bank records |
| 10/6/18 - 10/12/18<br><b>2018 G5</b> | 10/19/18      | Failed to report \$3.00 bank fee on 10/10/18                                                                                                                                |                                                                                            |
| 11/2/18 - 2/4/19<br><b>2019 TR</b>   | 2/3/19        | <ul> <li>Failed to report \$3.00 bank fee on 11/13/18</li> <li>Failed to report \$3.00 bank fee on 12/12/18</li> <li>Failed to report \$3.00 bank fee on 1/11/19</li> </ul> | \$3,295.23 expenditure to<br>Respondent on 2/4/19 reported as<br>\$3,298.23                |