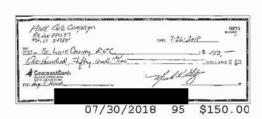

| Table 1:                             | Missing and I | ncorrect Information on                                                                                                                                                     | Respondent's CTRs <sup>2</sup>                                                             |
|--------------------------------------|---------------|-----------------------------------------------------------------------------------------------------------------------------------------------------------------------------|--------------------------------------------------------------------------------------------|
| Reporting Period                     | Date Filed    | Missing Info                                                                                                                                                                | Incorrect Info                                                                             |
| 7/7/18 - 7/20/18<br><b>2018 P3</b>   | 7/26/18       | Failed to report <b>\$3.00</b> bank fee on 7/11/18                                                                                                                          |                                                                                            |
| 7/21/18 - 7/27/18<br><b>2018 P4</b>  | 8/2/18        |                                                                                                                                                                             | \$929.59 expenditure to Papermill Printer on 7/26/18 reported as \$959.59                  |
| 7/28/18 - 8/3/18<br><b>2018 P5</b>   | 8/10/18       |                                                                                                                                                                             | \$287.07 expenditure to Cutting Edge on 7/31/18 reported but not supported by bank records |
| 10/6/18 - 10/12/18<br><b>2018 G5</b> | 10/19/18      | Failed to report \$3.00 bank fee on 10/10/18                                                                                                                                |                                                                                            |
| 11/2/18 - 2/4/19<br><b>2019 TR</b>   | 2/3/19        | <ul> <li>Failed to report \$3.00 bank fee on 11/13/18</li> <li>Failed to report \$3.00 bank fee on 12/12/18</li> <li>Failed to report \$3.00 bank fee on 1/11/19</li> </ul> | \$3,295.23 expenditure to<br>Respondent on 2/4/19 reported as<br>\$3,298.23                |