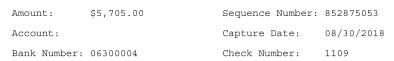

13. Further, Respondent stated that a \$328.60 expenditure on July 27, 2018, to Print America for slate cards had not been reported. This expenditure, which was found in the campaign account records, was not included on the original 2018 P4 report. Respondent later amended the report to add it. To review the 2018 P4 report and expenditure check, refer to Exhibit 11.