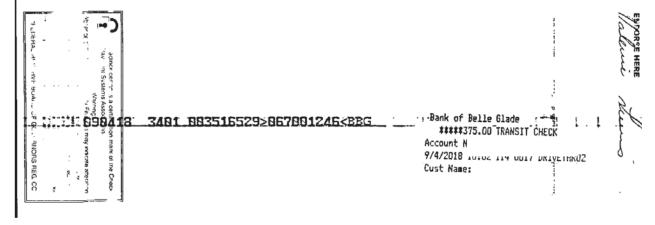

17. A subpoena was issued to Respondent's designated campaign depository to ascertain whether any contributions were received or expenditures were made which were not reported or falsely reported.

18. The campaign's bank records show that Respondent failed to include a \$328.60 expenditure on her 2018 P4 Report and falsely reported a \$100 contribution on her 2018 P7 Report as outlined above.

11. I reviewed bank records from the designated campaign depository and compared them with campaign treasurer report(s) covering the following reporting period(s): 2018 TR.<sup>3</sup> My review determined that, while all applicable financial transactions were ultimately reported on the 2018 TR, they were not timely disclosed. Respondent was required to file the TR accurately reflecting disposition of all remaining campaign funds by November 26, 2018, but she did not create the TR until February 17, 2019, and she did not file the TR until February 19, 2019. An automatic fine in the amount of \$1,760.81 was imposed for the late-filed report, which Respondent has paid. To review Respondent's filing history documenting the automatic fine, refer to Exhibit 4. To review the bank records, refer to Exhibit 5. To review the 2018 TR, refer to Exhibit 9.