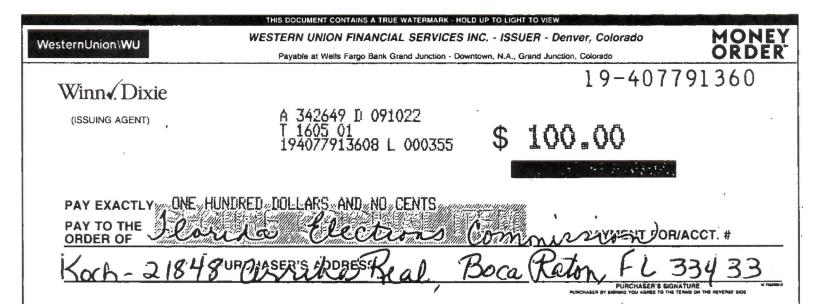

14. On August 24, 2018, Respondent certified the campaign's 2018 P7 Report was true, correct, and complete. (ROI Exhibit 10, page 12) The campaign's report was incorrect as Respondent disclosed a contribution from David Kaye in the amount of \$100 that did not take place during the relevant reporting period, i.e., August 11, 2018 – August 23, 2018. (ROI Exhibit 10, pages 8 & 13) On July 29, 2019, Respondent filed an amendment to her report correcting the incorrect information. (ROI Exhibit 10, pages 8 & 12)

12. Additionally, in letter to the Division, Respondent acknowledged that reporting errors created the apparent surplus after the TR was filed. She stated a \$100.00 contribution from David Kaye was reported on both the 2018 P6 and 2018 P7 reports, but it should only have been included on the 2018 P6 report. Respondent has deleted the contribution from the 2018 P7 report. Campaign account records included a \$100.00 check from Mr. Kaye dated August 8, 2018, which was during the 2018 P6 reporting period. To review Respondent's letter, refer to Exhibit 6, page 2. To review the 2018 P6, 2018 P7, and contribution check, refer to Exhibit 10.