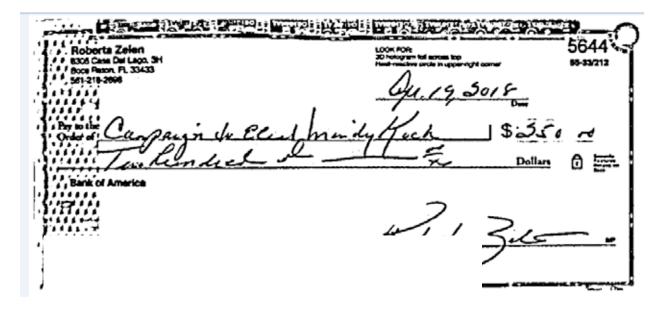

14. Finally, Respondent stated that a \$200.00 check contribution from Roberta Zellen was returned to the contributor. This contribution, which was originally included on the 2018 M4 report as having been received on April 19, 2018, was deleted on an amended report. A copy of the contribution check, dated April 19, 2018, was found in the bank records. There is no reported refund, and there is no record in the campaign account of an expenditure to the contributor in refund of the contribution. Regardless, Respondent acknowledged this as an error on the 2018 M4 that contributed to the apparent surplus. To review the 2018 M4 report and contribution check, refer to Exhibit 12.