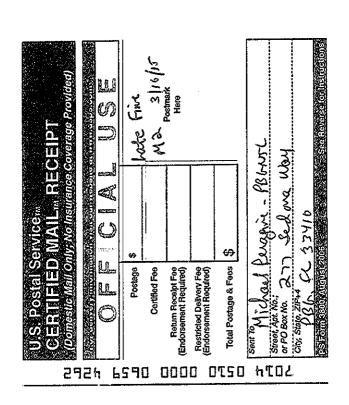

appointment and "confirm that I am familiar with and accept the obligations of the position as set forth in Section 106 022, F.S." To view a copy of the current DS-DE 41 form, refer to exhibit 3

- 7 On March 16, 2015, Complainant mailed Respondent a certified failure-to-file letter stating that Respondent's 2015 M2 Report had not been filed. This letter was mailed to the address Respondent provided on the DS-DE 6 form (Exhibit 2). To review a copy of the March 16, 2015 failure-to-file letter with delivery confirmation, refer to exhibit 4.
- 8. The allegations that Respondent failed to report campaign activity, or in the alternative, failed to notify the filing officer that no report would be filed for the 2015 M2 reporting period will be discussed in the following paragraphs.