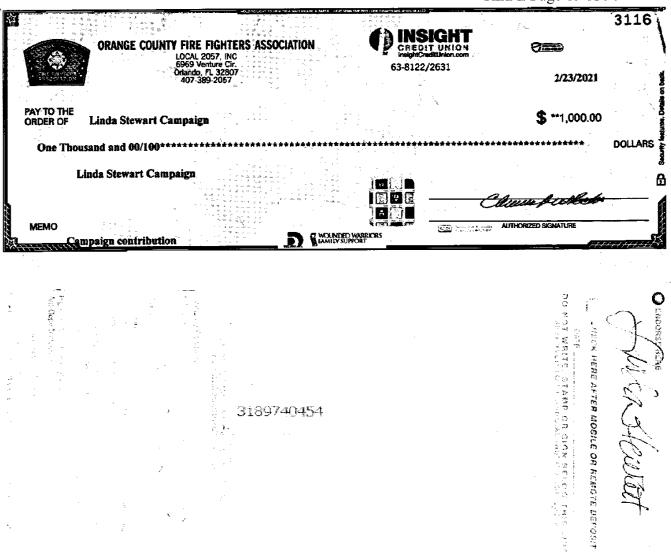

## THIS SPACE INTENTIONALLY LEFT BLANK

6. On February 2, 2021, which was one day after the due date for the report, Respondent filed an amended 2021 TR adding one monetary expenditure in the amount of  $20,000.00^{-1}$  To review the 2021 TR, refer to Exhibit 5. To review Division records evidencing when the activity referenced in this paragraph was filed on the amended report, refer to Exhibit 6, page 1. To review the applicable bank records, refer to Exhibit 7, pages 11-12 and 41.<sup>2</sup>