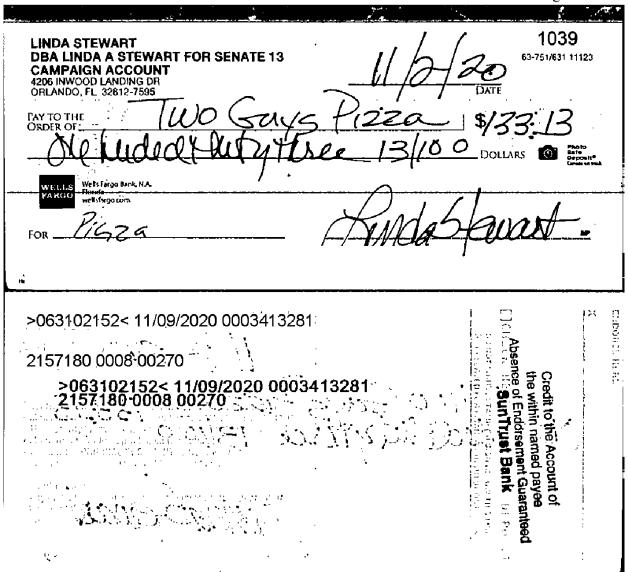

#### CAMPAIGN TREASURER'S REPORT – ITEMIZED EXPENDITURES

Name: Linda Stewart

Report: <u>2021</u> <u>TR</u>

Period: 10/30/2020 to 02/

to 02/01/2021

|                  |                                                        | ords in Fil | ed Report **                           |          |                  |
|------------------|--------------------------------------------------------|-------------|----------------------------------------|----------|------------------|
| Seq #            | Full Name<br>(Last, Suffix, First, Middle              | _           |                                        |          | Amount           |
| Date             | Street Address & City, State, Zip                      | Туре        | Purpose                                | Amend    |                  |
| 1                | SENATOR STEWART OFFICE ACCOUNT                         | тоа         | TRANSFER FUNDS TO OFFICE ACCOUNT       | 1        | \$20,000.00      |
| 12/17/2020       | 400 S MONROE ST<br>TALLAHASSEE, FL 32399               | IUA         |                                        | UPD      |                  |
| * 1              | SB SOLIUTIONS CONSULTING                               |             | · · · · · ·                            |          | \$100.00         |
|                  |                                                        | X           |                                        | 1        |                  |
| 11/01/2020       |                                                        |             |                                        | History  | 02/02/21         |
|                  | OFFICE DEPOT<br>6600 NORTH MILITARY TRAIL              | MON         | OFFICE SUPPLIES                        |          | \$70.84          |
| 10/30/2020       | BOCA RATON, FL 33496                                   |             |                                        | ADD      |                  |
| 3                |                                                        | MON         | TELECOMMUNICATION SERVICES             |          | \$3,571.82       |
| 10/30/2020       | 317 PENNSYLVANIA AVE SE 2ND FL<br>WASHINGTON, DC 20003 |             |                                        | ADD      |                  |
| 4                | TWO GUYS PIZZA                                         |             |                                        | +        | \$133.13         |
| 11/02/2020       | 13212 E COLONIAL DR                                    | MON         | FOOD & BEVERAGES                       | ADD      |                  |
| 5                | ORLANDO, FL 32826 WINNING CONNECTIONS                  |             | ······································ |          | \$835.52         |
|                  | 317 PENNSYLVANIA AVE SE 2ND FL                         | MON         | TELECOMMUNICATION SERVICES             |          | \$030.0Z         |
| 11/02/2020       | WASHINGTON, DC 20003                                   |             |                                        | ADD      |                  |
| 6                |                                                        | MON         | OFFICE SUPPLIES                        |          | \$62.92          |
| 11/02/2020       | 6600 NORTH MILITARY TRAIL<br>BOCA RATON, FL 33496      |             |                                        | ADD      |                  |
| 7                | YOUNG BLACKS IN ACTION INC                             |             |                                        |          | \$500.00         |
| 11/02/2020       | PO BOX 618648                                          | MON         | SPONSORHIP                             | ADD      | ·                |
| 8                | ORLANDO, FL 32861 DECATUR SCREENPRINT AND EMBROIDERY   |             |                                        |          | PO 440 00        |
|                  | 340 W PONCE DE LEON AVE STE 200                        | MON         | CAMPAIGN MERCHANDISE                   |          | \$2,440.00       |
| 11/03/2020       | DECATUR, GA 30030                                      |             |                                        | ADD      |                  |
| 9                | THE GREENERY CREAMERY                                  | MON         | FOOD & BEVERAGES                       |          | \$282.25         |
| 11/03/2020       | 420 E CHURCH ST 112<br>ORLANDO, FL 32801               |             |                                        | ADD      |                  |
| 10               | DOTSON JENNIFER                                        |             |                                        |          | \$200.00         |
| 11/03/2020       | 4626 BUNTING AVE                                       | MON         | FIELD WORK                             | ADD      | ·                |
| 11               | ORLANDO, FL 32812<br>OFFICE DEPOT                      |             |                                        |          | \$114.02         |
|                  | 6600 NORTH MILITARY TRAIL                              | MON         | OFFICE SUPPLIES                        |          | φ114.0Z          |
| 11/06/2020       | BOCA RATON, FL 33496                                   |             |                                        | ADD      |                  |
| 12               | US POST OFFICE<br>2860 DELANEY AVE                     | MON         | POSTAGE SHIPPING                       |          | \$56.00          |
| 11/06/2020       | ORLANDO, FL 32806                                      |             |                                        | ADD      |                  |
| 13               | STATECRAFT                                             | MON         | WEBSITE SERVICES                       | <u> </u> | \$120.00         |
| 11/20/2020       | 37 NORTH ORANGE AVE SUITE 500<br>ORLANDO, FL 32801     | MON         | WEBSITE SERVICES                       | ADD      |                  |
| 14               | SB SOLUTIONS CONSULTING                                | 1           |                                        |          | \$564.60         |
|                  | PO BOX 5651                                            | MON         | TREASURY & COMPLIANCE                  |          | φ004.00          |
| 12/24/2020       | TALLAHASSEE, FL 32314                                  | L           |                                        | ADD      |                  |
| 15               | ORANGE COUNTY DEC<br>1510 E. COLONIAL DR. SUITE 201,   | MON         | CAMPAIGN SERVICES                      |          | \$2,125.00       |
| 11/04/2020       | ORLANDO, FL 32803                                      |             |                                        | ADD      |                  |
| 16               | SERVANTS HEART                                         | DIS         | DISPOSITION OF FUNDS TO CHARITY        |          | \$200.00         |
| 11/20/2020       | 6109 ANNO AVE<br>PINECASTLE, FL 32809                  | 013         |                                        | ADD      |                  |
| 17               | IHEART RADIO                                           |             |                                        |          | \$2,380.00       |
|                  | 20880 STONE OAK PKWY                                   | MON         | RADIO ADVERTISEMENT                    |          | <i>42,000.00</i> |
| 10/30/2020       | SAN ANTONIO, TX 78258                                  | <b> </b>    |                                        | ADD      | 6000.00          |
|                  | CFHMA FOUNDATION<br>411 MERCY DE                       | DIS         | DISPOSITION OF FUNDS TO CHARITY        |          | \$300.00         |
| 01/20/2021       | ORLANDO, FL 32805                                      |             |                                        | ADD      |                  |
| 19               | PRINTMEISTER                                           | MON         | OFFICE SUPPLIES                        |          | \$371.69         |
| 11/20/2020       | 10732 WILLIAM TELL DR,<br>ORLANDO, FL 32821            |             |                                        | ADD      |                  |
| 20               | ACT BLUE                                               |             |                                        | +        | \$102.83         |
| 11/04/0000       | PO BOX 441146                                          | MON         | CREDIT CARD PROCESSING FEES            |          |                  |
| 11/04/2020<br>21 | SOMERVILLE, MA 02144                                   |             | · · · · · · · · · · · · · · · · · · ·  | ADD      | 633.00           |
|                  | 420 MONTGOMERY ST.                                     | MON         | BANK FEEES                             |          | \$33.00          |
| 10/30/2020       | SAN FRANCISCO, CA 94163                                | 1           |                                        | ADD      |                  |