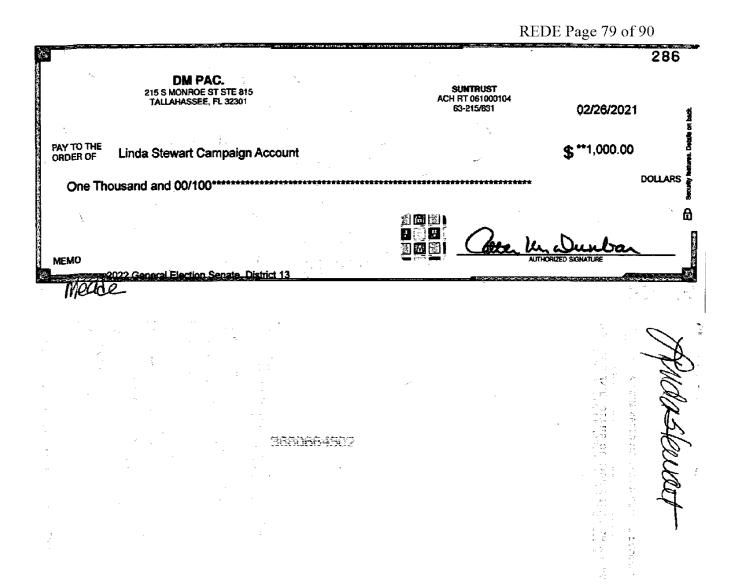

17. The campaign's 2021 TR Report was due on February 1, 2021 and was timely filed. (ROI Exhibit 4, page 1) The original report disclosed one expenditure in the amount of \$100. (ROI Exhibit 6, page 1) On February 2, 2021, Respondent filed an amended 2021 TR Report disclosing one expenditure in the amount of \$20,000. The amendment changed the date, full name, address, purpose, and amount of the original expenditure. (ROI Exhibit 6, page 1) On February 22, 2021, 21 days after the due date of the report, Respondent filed a second amended 2021 TR Report disclosing an additional 22 expenditures totaling \$34,556.35. (ROI Exhibit 5; ROI Exhibit 6, pages 2-3)

## THIS SPACE INTENTIONALLY LEFT BLANK

6. On February 2, 2021, which was one day after the due date for the report, Respondent filed an amended 2021 TR adding one monetary expenditure in the amount of  $20,000.00^{-1}$  To review the 2021 TR, refer to Exhibit 5. To review Division records evidencing when the activity referenced in this paragraph was filed on the amended report, refer to Exhibit 6, page 1. To review the applicable bank records, refer to Exhibit 7, pages 11-12 and 41.<sup>2</sup>