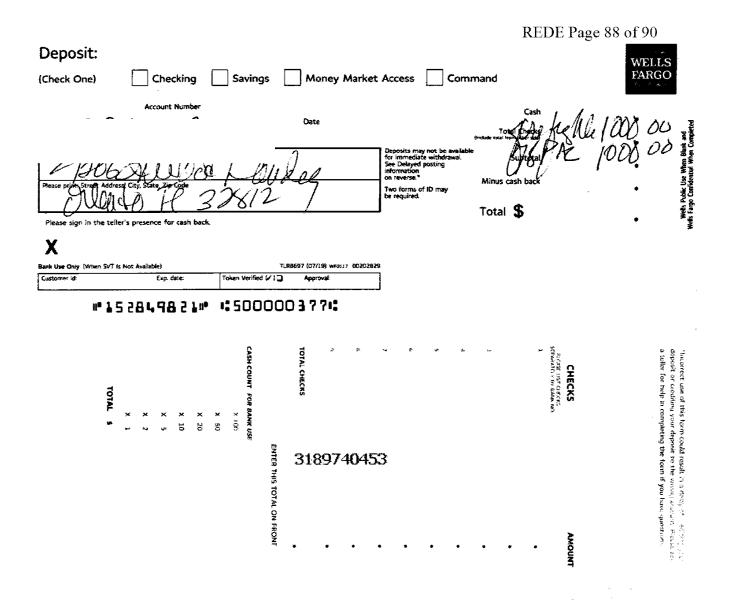

5. The 2021 TR was due on February 1, 2021. Respondent filed it on February 1, 2021. By filing the report, Respondent certified that it was true, correct, and complete. The report showed one monetary expenditure in the amount of \$100.00, no in-kind contributions, and no monetary contributions. To review the 2021 TR, refer to Exhibit 5. To review Division records evidencing when the activity referenced in this paragraph was filed on the original report, refer to Exhibit 6, page 1.

## THIS SPACE INTENTIONALLY LEFT BLANK

6. On February 2, 2021, which was one day after the due date for the report, Respondent filed an amended 2021 TR adding one monetary expenditure in the amount of  $20,000.00^{-1}$  To review the 2021 TR, refer to Exhibit 5. To review Division records evidencing when the activity referenced in this paragraph was filed on the amended report, refer to Exhibit 6, page 1. To review the applicable bank records, refer to Exhibit 7, pages 11-12 and 41.<sup>2</sup>