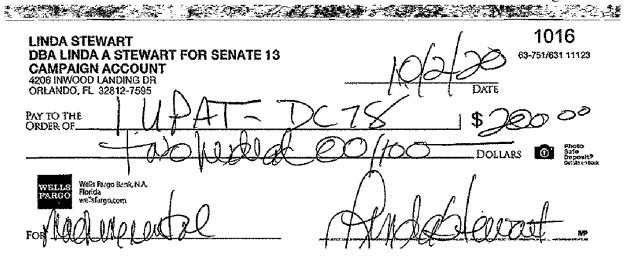

17. The campaign's 2021 TR Report was due on February 1, 2021 and was timely filed. (ROI Exhibit 4, page 1) The original report disclosed one expenditure in the amount of \$100. (ROI Exhibit 6, page 1) On February 2, 2021, Respondent filed an amended 2021 TR Report disclosing one expenditure in the amount of \$20,000. The amendment changed the date, full name, address, purpose, and amount of the original expenditure. (ROI Exhibit 6, page 1) On February 22, 2021, 21 days after the due date of the report, Respondent filed a second amended 2021 TR Report disclosing an additional 22 expenditures totaling \$34,556.35. (ROI Exhibit 5; ROI Exhibit 6, pages 2-3)

## THIS SPACE INTENTIONALLY LEFT BLANK

6. On February 2, 2021, which was one day after the due date for the report, Respondent filed an amended 2021 TR adding one monetary expenditure in the amount of  $20,000.00^{-1}$  To review the 2021 TR, refer to Exhibit 5. To review Division records evidencing when the activity referenced in this paragraph was filed on the amended report, refer to Exhibit 6, page 1. To review the applicable bank records, refer to Exhibit 7, pages 11-12 and 41.<sup>2</sup>