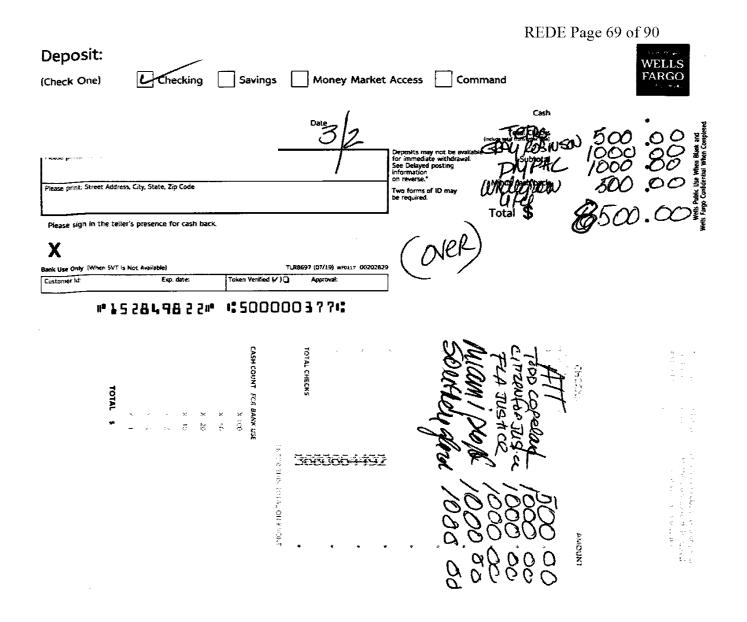

17. The campaign's 2021 TR Report was due on February 1, 2021 and was timely filed. (ROI Exhibit 4, page 1) The original report disclosed one expenditure in the amount of \$100. (ROI Exhibit 6, page 1) On February 2, 2021, Respondent filed an amended 2021 TR Report disclosing one expenditure in the amount of \$20,000. The amendment changed the date, full name, address, purpose, and amount of the original expenditure. (ROI Exhibit 6, page 1) On February 22, 2021, 21 days after the due date of the report, Respondent filed a second amended 2021 TR Report disclosing an additional 22 expenditures totaling \$34,556.35. (ROI Exhibit 5; ROI Exhibit 6, pages 2-3)

## THIS SPACE INTENTIONALLY LEFT BLANK

6. On February 2, 2021, which was one day after the due date for the report, Respondent filed an amended 2021 TR adding one monetary expenditure in the amount of  $20,000.00^{-1}$  To review the 2021 TR, refer to Exhibit 5. To review Division records evidencing when the activity referenced in this paragraph was filed on the amended report, refer to Exhibit 6, page 1. To review the applicable bank records, refer to Exhibit 7, pages 11-12 and 41.<sup>2</sup>

7. On February 22, 2021, which was 21 days after the due date for the report, Respondent filed an amended 2021 TR adding 22 monetary expenditures in the total amount of \$34,556.35. To review the 2021 TR, refer to Exhibit 5. To review Division records evidencing when the activity referenced in this paragraph was filed on the amended report, refer to Exhibit 6, pages 2-3. To review the applicable bank records, refer to Exhibit 7.