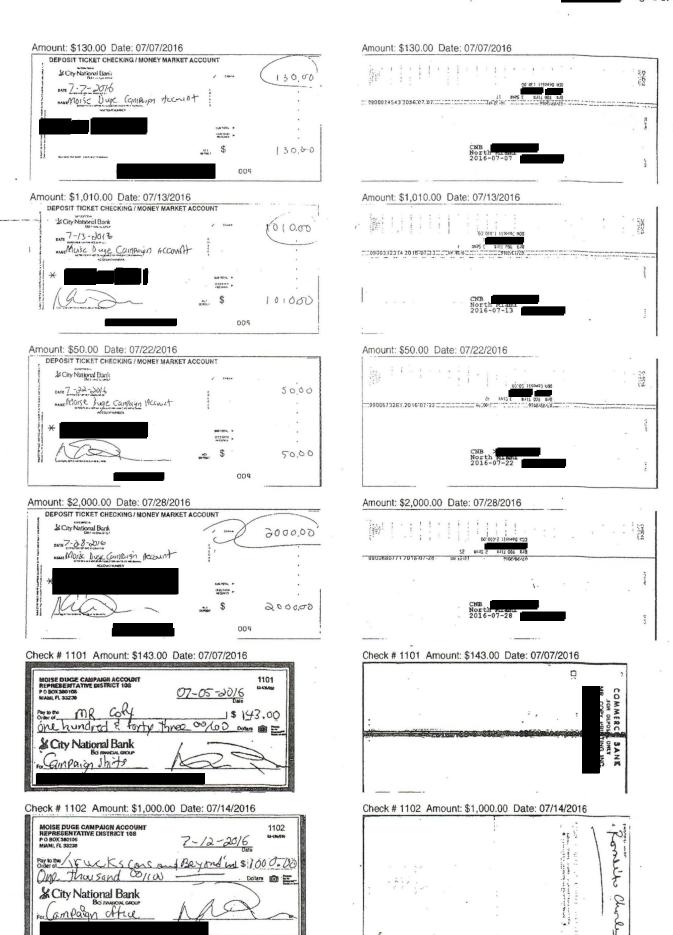

## Section 106.09(1), Florida Statutes.

- 12. The Division's referral also alleged that Respondent accepted excessive cash contributions.
- 13. The following table lists the excessive cash contributions Respondent reported accepting during the 2016 P1 reporting period:

| EXCESSIVE CASH CONTRIBUTIONS REPORTED BY RESPONDENT |         |                      |                      |          |  |  |  |  |
|-----------------------------------------------------|---------|----------------------|----------------------|----------|--|--|--|--|
| Date Received                                       | Report  | Contributor          | Contribution<br>Type | Amount   |  |  |  |  |
| 6/01/16                                             | 2016 P1 | Moise Duge           | Cash                 | \$200.00 |  |  |  |  |
| 6/20/16                                             | 2016 P1 | Josette Duge         | Cash                 | \$160.00 |  |  |  |  |
| 6/21/16                                             | 2016 P1 | Alex Duge            | Cash                 | \$500.00 |  |  |  |  |
| 6/21/16                                             | 2016 P1 | Erika Duge-Augustine | Cash                 | \$500.00 |  |  |  |  |
| 6/24/16                                             | 2016 P1 | Leonie Hermantin     | Cash                 | \$100.00 |  |  |  |  |
|                                                     |         | Total                |                      | \$1,460  |  |  |  |  |

| TABLE 1:      | TABLE 1: REPORTED EXCESSIVE CASH CONTRIBUTIONS RECEIVED BY RESPONDENT |                          |                      |          |  |  |  |  |  |
|---------------|-----------------------------------------------------------------------|--------------------------|----------------------|----------|--|--|--|--|--|
| Date Received | Report                                                                | Contributor              | Contribution<br>Type | Amount   |  |  |  |  |  |
| 6/1/16        | 2016 P1                                                               | Moise Duge               | Cash                 | \$200.00 |  |  |  |  |  |
| 6/20/16       | 2016 P1                                                               | Josette Duge             | Cash                 | \$160.00 |  |  |  |  |  |
| 6/21/16       | 2016 P1                                                               | Alex Duge                | Cash                 | \$500.00 |  |  |  |  |  |
| 6/21/16       | 2016 P1                                                               | Erika Duge-<br>Augustine | Cash                 | \$500.00 |  |  |  |  |  |
| 6/24/16       | 2016 P1                                                               | Leonie<br>Hermantin      | Cash                 | \$100.00 |  |  |  |  |  |