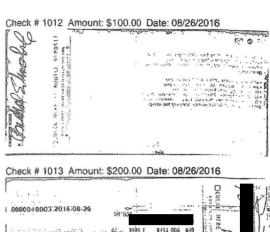

| EXCESSIVE CASH CONTRIBUTIONS REPORTED BY RESPONDENT |         |                      |                      |          |  |  |  |  |
|-----------------------------------------------------|---------|----------------------|----------------------|----------|--|--|--|--|
| Date Received                                       | Report  | Contributor          | Contribution<br>Type | Amount   |  |  |  |  |
| 6/01/16                                             | 2016 P1 | Moise Duge           | Cash                 | \$200.00 |  |  |  |  |
| 6/20/16                                             | 2016 P1 | Josette Duge         | Cash                 | \$160.00 |  |  |  |  |
| 6/21/16                                             | 2016 P1 | Alex Duge            | Cash                 | \$500.00 |  |  |  |  |
| 6/21/16                                             | 2016 P1 | Erika Duge-Augustine | Cash                 | \$500.00 |  |  |  |  |
| 6/24/16                                             | 2016 P1 | Leonie Hermantin     | Cash                 | \$100.00 |  |  |  |  |
|                                                     |         | Total                |                      | \$1,460  |  |  |  |  |

| TABLE 1:      | TABLE 1: REPORTED EXCESSIVE CASH CONTRIBUTIONS RECEIVED BY RESPONDENT |                          |                      |          |  |  |  |  |  |
|---------------|-----------------------------------------------------------------------|--------------------------|----------------------|----------|--|--|--|--|--|
| Date Received | Report                                                                | Contributor              | Contribution<br>Type | Amount   |  |  |  |  |  |
| 6/1/16        | 2016 P1                                                               | Moise Duge               | Cash                 | \$200.00 |  |  |  |  |  |
| 6/20/16       | 2016 P1                                                               | Josette Duge             | Cash                 | \$160.00 |  |  |  |  |  |
| 6/21/16       | 2016 P1                                                               | Alex Duge                | Cash                 | \$500.00 |  |  |  |  |  |
| 6/21/16       | 2016 P1                                                               | Erika Duge-<br>Augustine | Cash                 | \$500.00 |  |  |  |  |  |
| 6/24/16       | 2016 P1                                                               | Leonie<br>Hermantin      | Cash                 | \$100.00 |  |  |  |  |  |