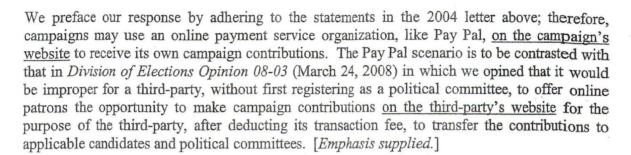

campaign. In the typical Pay Pal scenario where Pay Pal makes an electronic transfer of contribution funds to the campaign account, the campaign would report the contribution as having been made at the time of its deposit in the campaign account via the electronic transfer. To view a copy of the Division of Election opinion 08-07, refer to exhibit 14.