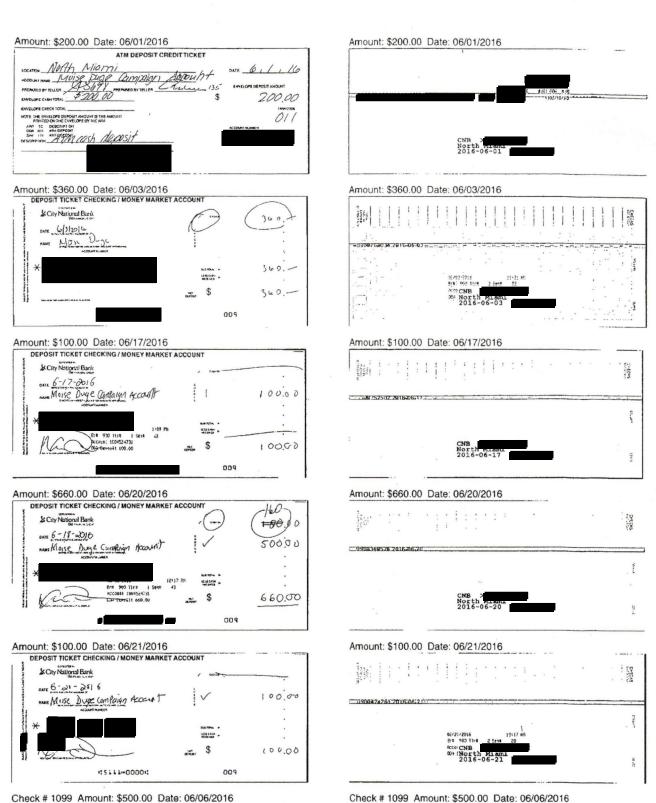

| EXCESSIVE CASH CONTRIBUTIONS REPORTED BY RESPONDENT |         |                      |                      |          |  |  |  |  |
|-----------------------------------------------------|---------|----------------------|----------------------|----------|--|--|--|--|
| Date Received                                       | Report  | Contributor          | Contribution<br>Type | Amount   |  |  |  |  |
| 6/01/16                                             | 2016 P1 | Moise Duge           | Cash                 | \$200.00 |  |  |  |  |
| 6/20/16                                             | 2016 P1 | Josette Duge         | Cash                 | \$160.00 |  |  |  |  |
| 6/21/16                                             | 2016 P1 | Alex Duge            | Cash                 | \$500.00 |  |  |  |  |
| 6/21/16                                             | 2016 P1 | Erika Duge-Augustine | Cash                 | \$500.00 |  |  |  |  |
| 6/24/16                                             | 2016 P1 | Leonie Hermantin     | Cash                 | \$100.00 |  |  |  |  |
|                                                     |         | Total                |                      | \$1,460  |  |  |  |  |

| TABLE 1:      | TABLE 1: REPORTED EXCESSIVE CASH CONTRIBUTIONS RECEIVED BY RESPONDENT |                          |                      |          |  |  |  |  |  |
|---------------|-----------------------------------------------------------------------|--------------------------|----------------------|----------|--|--|--|--|--|
| Date Received | Report                                                                | Contributor              | Contribution<br>Type | Amount   |  |  |  |  |  |
| 6/1/16        | 2016 P1                                                               | Moise Duge               | Cash                 | \$200.00 |  |  |  |  |  |
| 6/20/16       | 2016 P1                                                               | Josette Duge             | Cash                 | \$160.00 |  |  |  |  |  |
| 6/21/16       | 2016 P1                                                               | Alex Duge                | Cash                 | \$500.00 |  |  |  |  |  |
| 6/21/16       | 2016 P1                                                               | Erika Duge-<br>Augustine | Cash                 | \$500.00 |  |  |  |  |  |
| 6/24/16       | 2016 P1                                                               | Leonie<br>Hermantin      | Cash                 | \$100.00 |  |  |  |  |  |