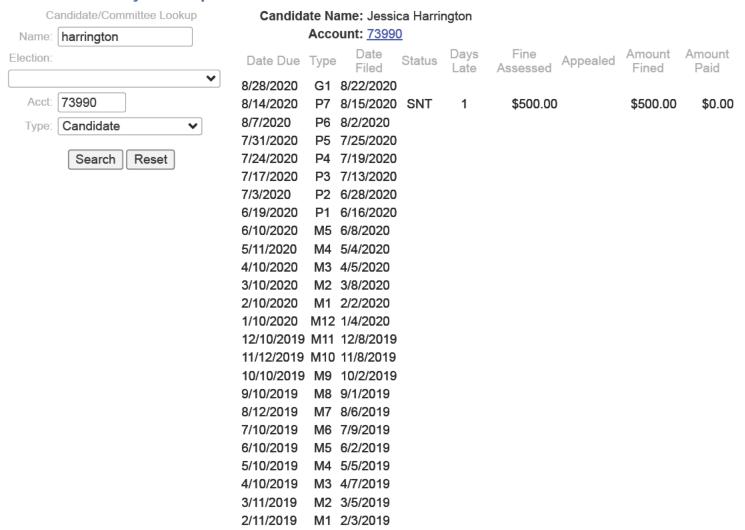

CITY [ ]

NAME: JESSICA HARRINGTON

DATE APPEAL RECEIVED: 08/26/2020

**DATE REPORT DUE:** 08/14/2020 (2020 P7)

DATE OF ELECTRONIC RECEIPT: 08/15/2020

Number of Days Late: 1

**AMOUNT OF FINE: \$500.00** 

FINE BASED ON: (X)NUMBER OF DAYS (...) 25% OF RECEIPTS (...) 25% OF EXPENDITURES