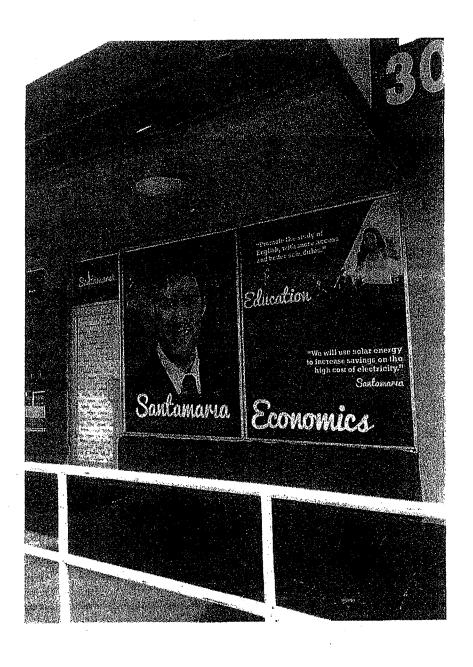

## Alfred Santamaria FEC 16-398

Allegations: Received Excessive Contributions & Failed to Report