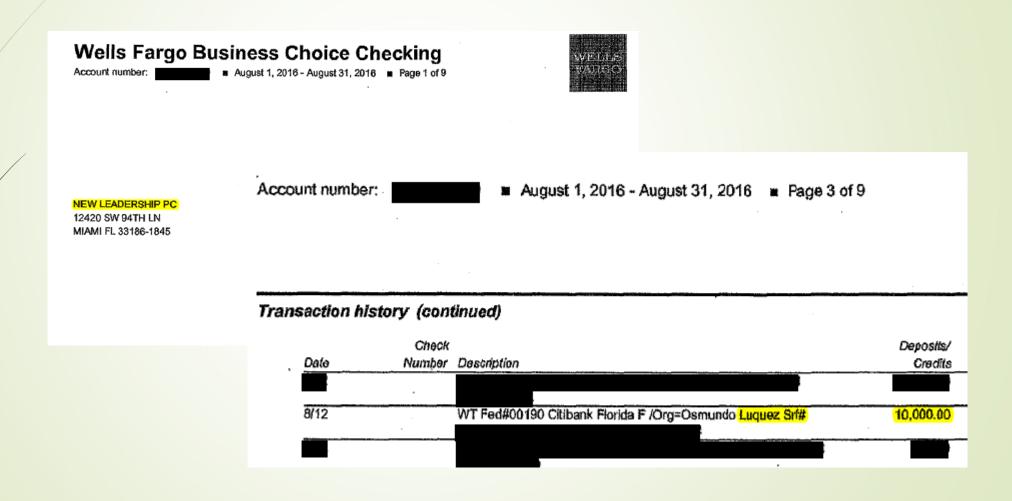

Communication Paid for By New Leadership PC, 12420 SW 94th Lane Miami, FL 33186

New Leadership PC | 12420 SW 94th Lane , Miami , FL 33186

Cancelar suscripción gloriasalora@gmail.com

Actualice su perfil | Acerca de nuestro proveedor de servicio

Enviado por newleadershipac@gmail.com en colaboración con



Pruébelo gratis hoy

## Soliciting Contributions

New Leadership PC 12420 SW 94 Lane, Miami, Fl 33186

August 15, 2016

Mr. Osmundo Luquez Miami, Fl 33131

Dear Mr. Luquez;

On behalf of Mr. Alfred Santamaria and New Leadership PC, we would like to thank you for your generous donation.

Your contribution has allowed us to continue to bring awareness and become a voice for a better Miami-Dade.

Regards;

Darling Roza

newleadershipac@gmail.com

786-283-1722

## Soliciting Contributions





New Leadership Pac NLC <newleadershipac@gmail.com> Mon, Aug 15, 2016 at 2:46 PM To: Gabriel Tavella <gabrieltavella64@gmall.com> Cc: cvisbalrealtor@gmail.com Good afternoon Mr. Tavella: I did receive a wire transfer, but it did not display your information on the transaction. Thank you so much for your generous donation. Regards, Darling On Mon, Aug 15, 2016 at 2:18 PM, Gabriel Tavella <gabrieltavella64@gmail.com> wrote: Dear Mrs. Darling Rozo: Hope you are well. Just to let you know that my partner, Vicente Carabetta, deposited \$10,000 last friday to the campaign fund of Mr. Santamaria. Please confirm that you received the funds: Regards Gabriel Tavella Managing Partner Soltech Colombia/Latino America 786-6269799 On Fri, Aug 12, 2016 at 10:08 AM, newleadershipac <newleadershipac@gmai