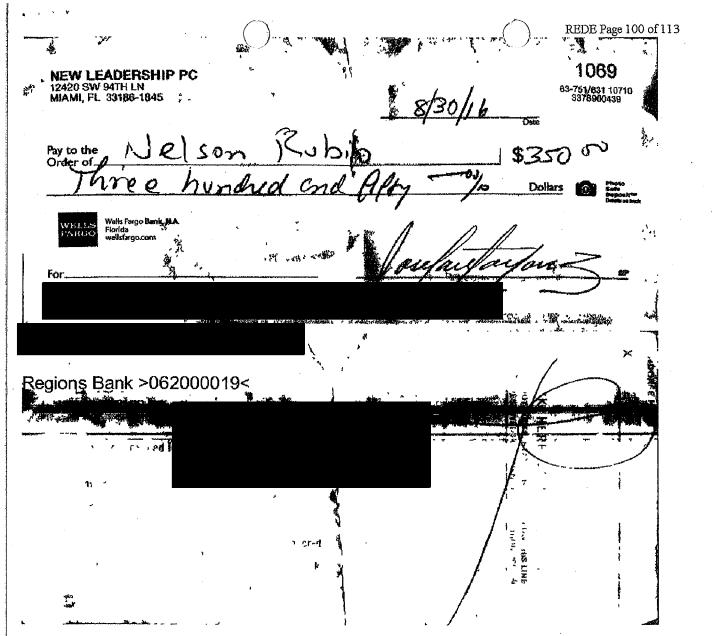

## Alfred Santamaria FEC 16-398

Allegations: Received Excessive Contributions & Failed to Report