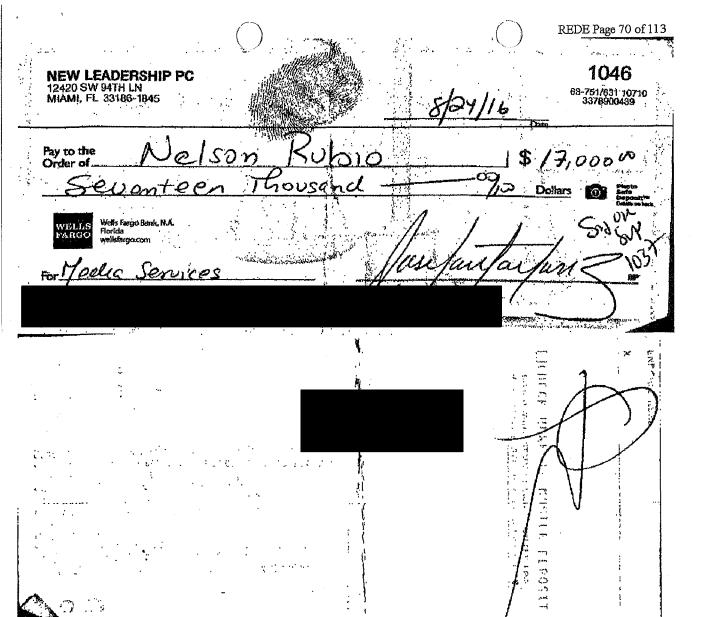

## Alfred Santamaria FEC 16-398

Allegations: Received Excessive Contributions & Failed to Report