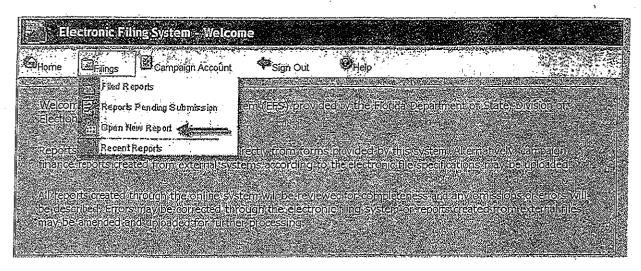

#### Accessing the EFS

From Internet Explorer, you can access the EFS at <a href="https://efs.dos.state.fl.us">https://efs.dos.state.fl.us</a> Each person filing a report is provided an identification number and initial password to gain entry. Once you log in using the initial password, you will be prompted to change it to a confidential one. You are responsible for protecting the password from disclosure. Contact the Division immediately if your password has been compromised.

#### **Creating Reports**

Campaign reports must be entered, saved, reviewed, and filed via the EFS either by directly entering data into the web application or by uploading data using an approved vendor's software. The Division maintains a list of approved software vendors whose programs meet the file specifications for filing campaign reports. Instructions for uploading reports are provided in the EFS Help Guide located at:

#### **Submitting Reports**

Reports will be held in pending status until the report is ready to be filed Each person eligible to file a report will receive a PIN (personal identification number) that allows the person to file reports via the EFS. A person's PIN is considered the same as that person's signature on a filed report