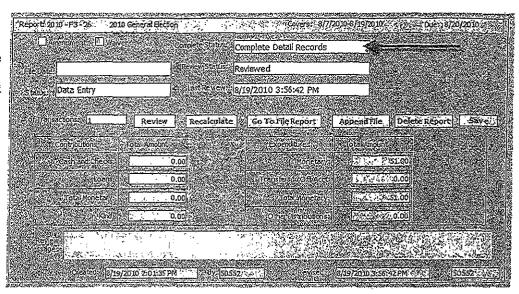

#### **Submitting Reports**

Reports will be held in pending status until the report is ready to be filed Each person eligible to file a report will receive a PIN (personal identification number) that allows the person to file reports via the EFS. A person's PIN is considered the same as that person's signature on a filed report

#### **Electronic Receipts**

The person filing a report on the EFS may print an electronic receipt verifying the report was filed with the Division Each report filed by means of the EFS is considered to be under oath and such persons filing the report are subject to the provisions of Chapter 106, F S