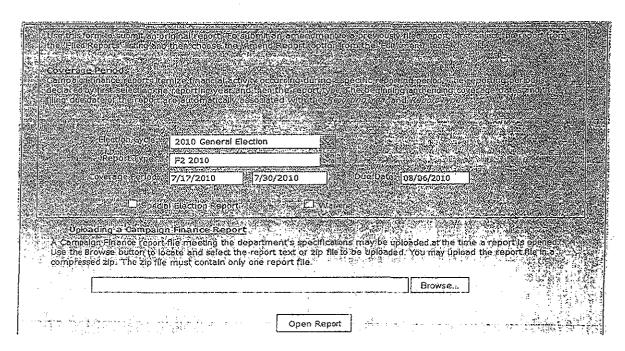

#### Waiver of Report

When there has been no reportable activity in the campaign account during a reporting period (no funds expended or received) the filing of the report may be waived by notifying the filing officer in writing that no activity has occurred. This notification must be made on the prescribed reporting date.

(Section 106.07, F.S.)

All waivers filed with the Division must be filed electronically using the Division's electronic filing system.

(Section 106.0705, F.S.)