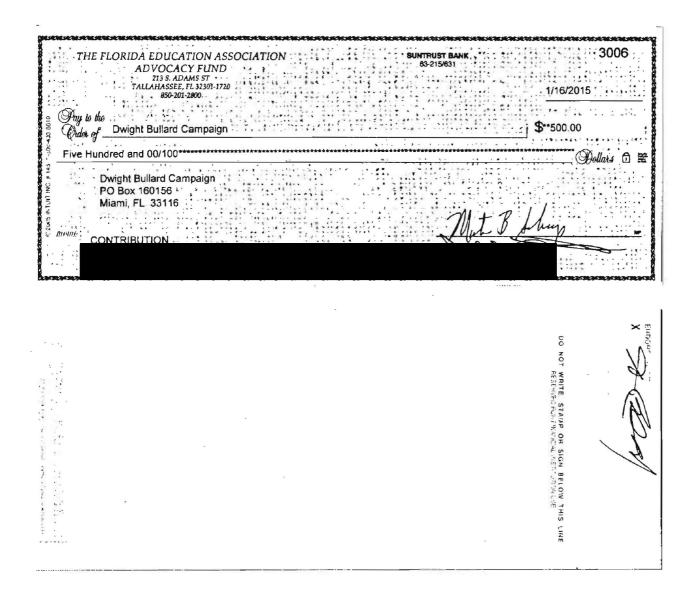

16. Campaign account records also reflect that the FEA Advocacy Fund made three contributions to Respondent's 2016 campaign. Check #2862 was used to make a \$500.00 contribution to Respondent's campaign on March 1, 2013. Check #3006 was used to make another contribution of \$500.00 on January 16, 2015. Check #3012 was used to make an additional \$500.00 contribution to Respondent's campaign on August 20, 2015. To review copies of these contributions, refer to exhibit 9.