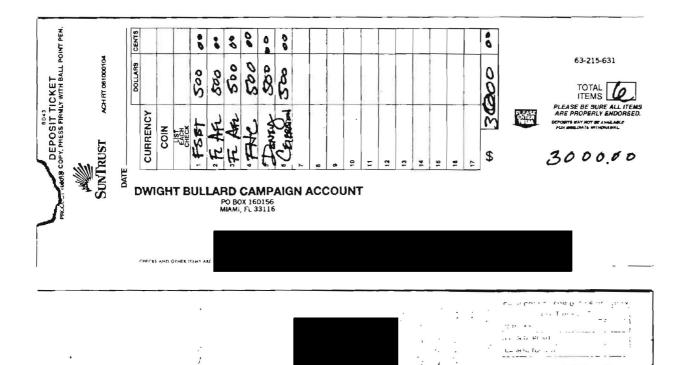

16. Campaign account records also reflect that the FEA Advocacy Fund made three contributions to Respondent's 2016 campaign. Check #2862 was used to make a \$500.00 contribution to Respondent's campaign on March 1, 2013. Check #3006 was used to make another contribution of \$500.00 on January 16, 2015. Check #3012 was used to make an additional \$500.00 contribution to Respondent's campaign on August 20, 2015. To review copies of these contributions, refer to exhibit 9.