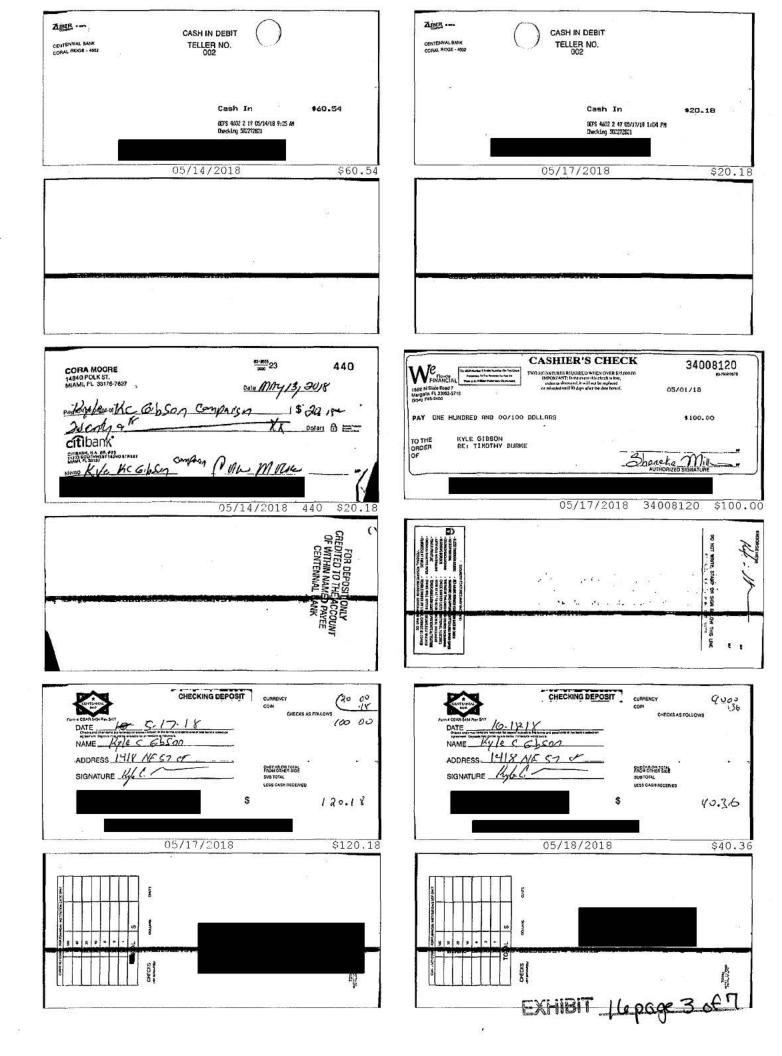

#### Count 3:

On or about May 16, 2018, Respondent violated Section 106.09(1)(b), Florida Statutes, when Respondent accepted a cash contribution, in the form of a cashier's check, in excess of the \$50 legal limit.

#### Section 106.09(1)(b), Florida Statutes.

- 18. Respondent allegedly accepted a cash contribution in excess of the \$50 limit.
- 19. Respondent reported accepting a May 16, 2018 \$100 cash contribution from Timothy Burke on his 2018 M5 Report. (ROI Exhibit 15, page 2, sequence 57) The \$100 contribution was made by cashier's check. (ROI Exhibit 16, page 3) The maximum contribution

- 13. Respondent reported one excessive cash contribution in the amount of \$100.00 from Timothy Burke on May 16, 2018. This contribution occurred in the 2018 M5 CTR. No refund to the contributor of the excessive portion of the contribution was found in later CTRs reported by Respondent, and no record of a refund by check was found in the campaign account records. Refer to Exhibit 15 for the relevant part of the 2018 M5 CTR.
- 14. Respondent's bank, Centennial Bank, was subpoenaed. The contribution from Timothy Burke was deposited on May 17, 2018. The contribution was in the form of a cashier's check. Respondent failed to refund the excessive contribution. Chapter 10 of the 2016 Candidate and Campaign Treasurer's Handbook stated, "A candidate may not accept an aggregate cash contribution or contribution by means of a cashier's checks from the same contributor in excess of \$50.00 per election." Refer to Exhibit 16 for the cashier's check image and Respondent's campaign depository records for the 2018 M5 reporting period. Refer to Exhibit 17 for the Candidate and Campaign Treasurer's Handbook, 2016, Chapter 10: Contributions.
  - 15. Refer to paragraph 9 for attempted contact with Respondent.