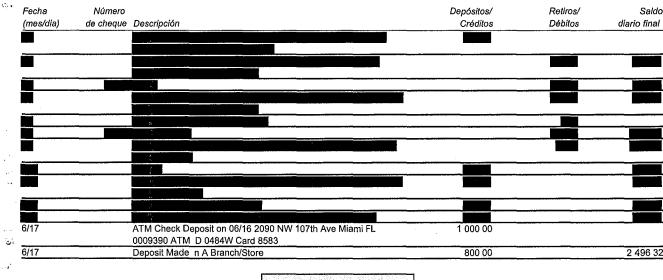

 compares the information disclosed on the campaign treasurer's report (CTR) with bank records.

 TABLE 1: COMPARISON OF RESPONDENT'S CTRs with Bank Records

 Date
 Reporting
 Information on CTR
 Information from bank

 Filed
 Baried
 Baried
 Information from bank

I subpoenaed bank records from the campaign depository. The table below

| Date<br>Filed | Reporting<br>Period                      | Information on CTR                                                                                                        | Information from bank                                                                                                                                                                                                              |
|---------------|------------------------------------------|---------------------------------------------------------------------------------------------------------------------------|------------------------------------------------------------------------------------------------------------------------------------------------------------------------------------------------------------------------------------|
| 06/29/16      | 06/01 to 06/24/16<br>2016 P1<br>Original | <ul> <li>Not disclosed on CTR</li> <li>Contributions agree with bank records</li> </ul>                                   | • Check #1076 dated 06/17/16 to<br>Miami-Dade County for \$1800                                                                                                                                                                    |
| 07/15/16      | 06/25 to 07/08/16<br>2016 P2<br>Original | <ul> <li>Not disclosed on CTR</li> <li>CTR discloses the expenditure on 06/29/16</li> <li>Not disclosed on CTR</li> </ul> | <ul> <li>Check # 175 dated 06/24/16 from<br/>Vilma L. Montalvan for \$25</li> <li>Check #1076 dated 06/17/16 to<br/>Miami-Dade County for \$1800</li> <li>Check #1079 issued on 07/01/16<br/>to Felipe Toquica for #300</li> </ul> |

| • Not disclosed on CTR                                | • Check #1080 issued on 07/08/16<br>to Felipe Toquica for \$300       |
|-------------------------------------------------------|-----------------------------------------------------------------------|
| • Not disclosed on CTR                                | • Debit to Instagress on 07/05/16 for \$23.74                         |
| • Not disclosed on CTR                                | • Debit to Office Depot on 07/07/16<br>for \$39.58 posted on 07/07/16 |
| • Expenditure to Office Depot on 07/08/16 for \$27.70 | • Not in bank records                                                 |