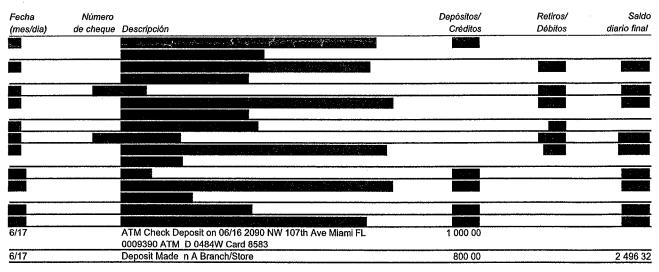

 Filed
 Baried
 Baried
 Information from bank

I subpoenaed bank records from the campaign depository. The table below

| Date<br>Filed | Reporting<br>Period                      | Information on CTR                                                                                                        | Information from bank                                                                                                                                                                                                              |
|---------------|------------------------------------------|---------------------------------------------------------------------------------------------------------------------------|------------------------------------------------------------------------------------------------------------------------------------------------------------------------------------------------------------------------------------|
| 06/29/16      | 06/01 to 06/24/16<br>2016 P1<br>Original | <ul> <li>Not disclosed on CTR</li> <li>Contributions agree with bank records</li> </ul>                                   | • Check #1076 dated 06/17/16 to<br>Miami-Dade County for \$1800                                                                                                                                                                    |
| 07/15/16      | 06/25 to 07/08/16<br>2016 P2<br>Original | <ul> <li>Not disclosed on CTR</li> <li>CTR discloses the expenditure on 06/29/16</li> <li>Not disclosed on CTR</li> </ul> | <ul> <li>Check # 175 dated 06/24/16 from<br/>Vilma L. Montalvan for \$25</li> <li>Check #1076 dated 06/17/16 to<br/>Miami-Dade County for \$1800</li> <li>Check #1079 issued on 07/01/16<br/>to Felipe Toquica for #300</li> </ul> |

| • Not disclosed on CTR                                | • Check #1080 issued on 07/08/16<br>to Felipe Toquica for \$300       |
|-------------------------------------------------------|-----------------------------------------------------------------------|
| • Not disclosed on CTR                                | • Debit to Instagress on 07/05/16 for \$23.74                         |
| • Not disclosed on CTR                                | • Debit to Office Depot on 07/07/16<br>for \$39.58 posted on 07/07/16 |
| • Expenditure to Office Depot on 07/08/16 for \$27.70 | • Not in bank records                                                 |