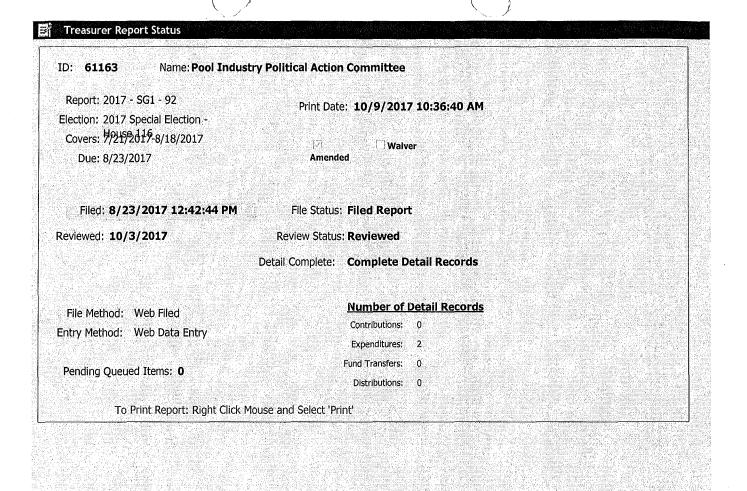

The PC is appealing the fine claiming, "while there were amendments made to the report up to 10/03/17, the original report was filed on 08/23/17. A copy of the Treasurer Report Status is attached showing the original filing date." (The attachment of the Treasurer Report Status is for the 2017 SG1 report for House 116, not the 2017 SG1 report for Senate 40, which is the report in question.) According to chair, "Special Election report SG1 was initially reported on our regular monthly reports and was corrected as soon as we were notified of the error."