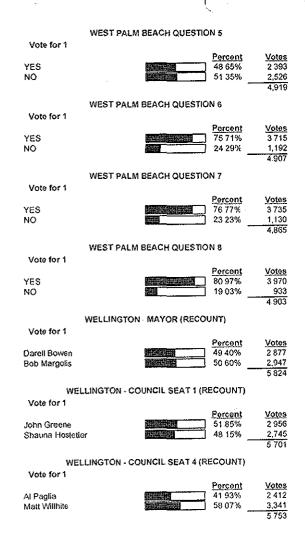

Respectfully submitted on April 17, 2015

Assistant General Counsel

I reviewed this Staff Recommendation this \_\_\_\_\_

day of April 2015.

Amy McKeever To Executive Director

Submit

Printer Friendly En Español Registered Voters as of 04/15/2016 REP:238,802 DEM:370,177 Other:260,565 Total:859,544 Search Home Your Election Office Voter Information **Uniform Municipal Election** Register to Vote 3/13/2012 Election Information Results last updated: 4/6/2012 12:40:14 PM Candidate Information Documents **Document Description** Document Name Party and Committee Info RESULTS BY PRECINCT 120313 Precinct Canvass xls UNIFORMMUNI AUDIT2012 pdf CLECTION AUDIT REPORT Poll Worker Information Other Results BELLE GLADE - SEAT C Vote for 1 Votes 385 37 82% William Grear, Jr. 62 18% 633 Larry Underwood 1,018 BELLE GLADE SEAT E Vote for 1 Porcont Votes Johnny Burroughs Jir 75 05% 764 254 Ralph Walker 24 95% 1 018 **BOCA RATON - CITY COUNCIL SEAT D** Vote for 1 Percent Votes 56 30% 3.857 Anthony Mainess 2,994 Frank Chapman 6.851 DELRAY BEACH - COMMISSION SEAT 2 Vote for 1 Percent Votes 1 156 Pat Archer 29 13% 3 40% 135 David John Armstrong 49 26% 1 955 Al Jacquet Christina Morrison 18 22 % 723 3 969 **DELRAY BEACH - COMMISSION SEAT 4** Vote for 1 Porcont Votes 62 25% 2 261 Angle Gray 37 75% Victor Kirson **DELRAY BEACH QUESTION** Vote for 1 Votes Percent 1 236 2,080 YES (for approval) 37 27% 62 73% NO (against approval) 3,316 GREENACRES - COUNCIL DISTRICT II Vote for 1

LaVerne Beres

Votes

571

Percent

76 13%

|                                         | , .                         |                     |
|-----------------------------------------|-----------------------------|---------------------|
|                                         |                             | 750                 |
|                                         |                             | 100                 |
| GREENACE                                | ES - COUNCIL DISTRICT III   |                     |
| Vote for 1                              |                             |                     |
|                                         | Porcent                     | <u>Votes</u>        |
| Lawrence Bram                           | 41 99%                      | 304                 |
| Rochelle Gaenger                        | 58 01%                      | 420<br>724          |
|                                         |                             | 124                 |
| HIGHLAND BEAC                           | H - VICE MAYOR/COMMISSIONER | ₹                   |
| Vote for 1                              |                             |                     |
|                                         | Percent                     | Votes               |
| Ron Brown                               | 62 27%                      | 548                 |
| Miriam S Zwick                          | 37 73%                      | 332                 |
|                                         |                             | 880                 |
| HIGHLAND                                | BEACH COMMISSIONER          |                     |
| Vote for 1                              |                             |                     |
|                                         | Percent                     | Votes               |
| George Kelvin                           | 28 98%                      | 255                 |
| Louis P Stem                            | 71 02%                      | 625                 |
|                                         | •                           | 880                 |
| HIMO                                    | BEACH - SEAT TWO            |                     |
| Vote for 1                              | BEACH SEAT TWO              |                     |
| vote for a                              |                             | Maton               |
| Bill Greene                             | Percent<br>79 50%           | <u>Votes</u><br>190 |
| Nick Webster                            | 20 50%                      | 49                  |
|                                         | 20000                       | 239                 |
|                                         |                             |                     |
| LOXAHATCHE                              | E GROVES - COUNCIL SEAT 3   |                     |
| Vote for 1                              |                             |                     |
|                                         | Percent                     | Votes               |
| Byrnes Guillaume                        | 40 22%                      | 183                 |
| Ryan Liang                              | 59 78%                      | 272<br>455          |
|                                         |                             | 400                 |
| MANG                                    | ONIA PARK - SEAT 1          |                     |
| Vote for 1                              | •                           |                     |
| • • • • • • • • • • • • • • • • • • • • | Percent                     | Votes               |
| William H. Albury III                   | 77 53%                      | 138                 |
| Jerome F. Norton                        | 22 47%                      | 40                  |
|                                         |                             | 178                 |
| 24.4.4                                  | SONIA DADIZ CERTE           |                     |
|                                         | SONIA PARK- SEAT 5          |                     |
| Vote for 1                              |                             |                     |
|                                         | Percent                     | Votes               |
| Peggy H. Cook<br>Mark K. Trueblood      | 46 55%                      | 81<br>93            |
| Mark V Lugarood                         |                             | 174                 |
|                                         |                             |                     |
| NORTH F                                 | PALM BEACH - GROUP 2        |                     |
| Vote for 1                              |                             |                     |
|                                         | Porcent                     | Votes               |
| Susan Tiedemann Bickel                  | 24 44%                      | 348                 |
| Doug Bush                               | 44 24%                      | 630                 |
| Aimee Mangold                           | 3 23%                       | 46<br>277           |
| Mark Mullinix                           | 19 45%                      | 123                 |
| Joseph A. Tringali                      | \$ 04 %                     | 1 424               |
|                                         |                             | 1 74-7              |
| OCEAN RIDG                              | GE - TOWN COMMISSIONER      |                     |
| Vote for 2                              |                             |                     |
|                                         | Porcont                     | Votes               |
| Gail Adams Aaskov                       | 33 38%                      | 240                 |
| Hans C. Kehlert                         | 26 70%                      | 192                 |
| Geoff Pugh                              | 39 92%                      | 287                 |
|                                         |                             | 719                 |
| PAHOKEE                                 | - COMMISSION GROUP I        |                     |
| Vote for 1                              |                             |                     |
|                                         | Percent                     | Votes               |
| Henry Crawford Jr                       | 37 85%                      | 204                 |
| Felisia Hill                            | 62 15%                      | 335                 |
|                                         |                             | 539                 |
|                                         | COURSES ASSESSED TO         |                     |
|                                         | 1 SHORES - COMMISSIONER     |                     |
| Vote for 2                              | _                           | 14.4                |
| Alice O. Cit                            | Porcent                     | Votos               |
| Alan D. Fiers                           | 32 45%<br>15 84%            | 209<br>102          |
| Janet Kortenhaus<br>Cindy Larcher       | 19 72%                      | 127                 |
| Lisa A. Tropepe                         | 31 99%                      | 206                 |
| most in trapapa                         | 3,00%                       | 644                 |
|                                         |                             | - 1 .               |
| RIVIERA BE                              | ACH - COUNCIL DISTRICT 2    |                     |
| Vote for 1                              |                             |                     |
|                                         | Percent                     | Votes               |
| Judy Davis                              | 59 26%                      | 1 693               |
|                                         | 1 1                         |                     |
| •                                       |                             |                     |

|                                  | <u> </u>                |                     |
|----------------------------------|-------------------------|---------------------|
| Manager Manager and Co.          | 40.74%                  | 4 464               |
| Terence 'TO' Davis               | 40 74%                  | 1,164<br>2 857      |
| BIVIEDA:                         | BEACH QUESTION          |                     |
| Vote for 1                       | DEMON WOLD HON          |                     |
|                                  | Percent                 | Votes               |
| YE\$<br>NO                       | 64 01%                  | 1 713<br>963        |
| ***                              |                         | 2 676               |
| ROYAL PA                         | LM BEACH - MAYOR        |                     |
| Vate for 1                       |                         |                     |
| Matty Mattioli                   | Percent<br>59 74%       | <u>Votes</u><br>997 |
| Felicia Matula                   | 40 26%                  | 672                 |
|                                  | _                       | 1 669               |
|                                  | M BEACH - GROUP 1       |                     |
| Vote for 1                       | Percent                 | Votes               |
| Ken DeLaTorre                    | 4 76%                   | 77                  |
| Jeff Hmara<br>Setena Smith       | 64 79%                  | 1.049<br>493        |
| Opportu Citility                 |                         | 1 619               |
| WELLI                            | NGTON MAYOR             |                     |
| Vote for 1                       |                         |                     |
| Darell Bowen                     | Percent<br>41 92%       | Votes<br>2 411      |
| Bob Margolis                     | 58 08%                  | 3,341               |
|                                  |                         | 5 752               |
|                                  | N - COUNCIL SEAT 1      |                     |
| Vote for 1                       | Percent                 | Votes               |
| John Greene                      | 49 41%                  | 2 877               |
| Shauna Hostetler                 | 50 59%                  | 2,946<br>5 823      |
| 36151145055                      | A AANDON GEAT 4         | 5020                |
| WELLINGTO Vote for 1             | ON - COUNCIL SEAT 4     |                     |
| 40101011                         | Percent                 | Votes               |
| Al Paglia<br>Matt Willhito       | 51 85%<br>48 15%        | 2 956<br>2,745      |
| Matt Adminio                     |                         | 5 701               |
| WEST PALM BEA                    | CH - COMMISSION DIST 1  |                     |
| Vote for 1                       |                         |                     |
| Sean P. Jackson                  | Percent<br>31 17%       | Votes<br>1 531      |
| Sylvia Moffett                   | 65.81%                  | 3 232               |
| Write-in Candidate               | 3 01%                   | 148<br>4 911        |
|                                  | an annuance porc        | 4311                |
| WEST PALM BEA                    | ACH - COMMISSION DIST 5 |                     |
| ¥010 101 1                       | Percent                 | Votes               |
| Dodger Arp<br>William "Bill Moss | 40 34%                  | 2 175<br>2 945      |
| David L. Smith                   | 5 04%                   | 272                 |
|                                  |                         | 5 392               |
|                                  | BEACH QUESTION 1        |                     |
| Vote for 1                       | Porcont                 | Votes               |
| YES                              | 84 86%                  | 4 197               |
| NO                               | 15 14%                  | 749<br>4 946        |
| MEGT DALM                        | BEACH QUESTION 2        |                     |
| Vote for 1                       | BEACH QUESTION 2        |                     |
|                                  | Percent                 | Votes               |
| YES<br>NO                        | 68 19%                  | 3 436<br>1,603      |
| 140                              |                         | 5 039               |
| WEST PALM                        | BEACH QUESTION 3        |                     |
| Vote for 1                       |                         |                     |
| YES                              | Percent<br>43 36%       | Votes<br>2 187      |
| NO                               | 56 64%                  | 2,857               |
|                                  | _                       | 5 044               |
|                                  | BEACH QUESTION 4        |                     |
| Vote for 1                       | Porcent                 | Votes               |
| YES                              | 73 45%                  | 3.658               |
| NO                               | 26 55%                  | 1,322<br>4 980      |
|                                  |                         | 4 900               |