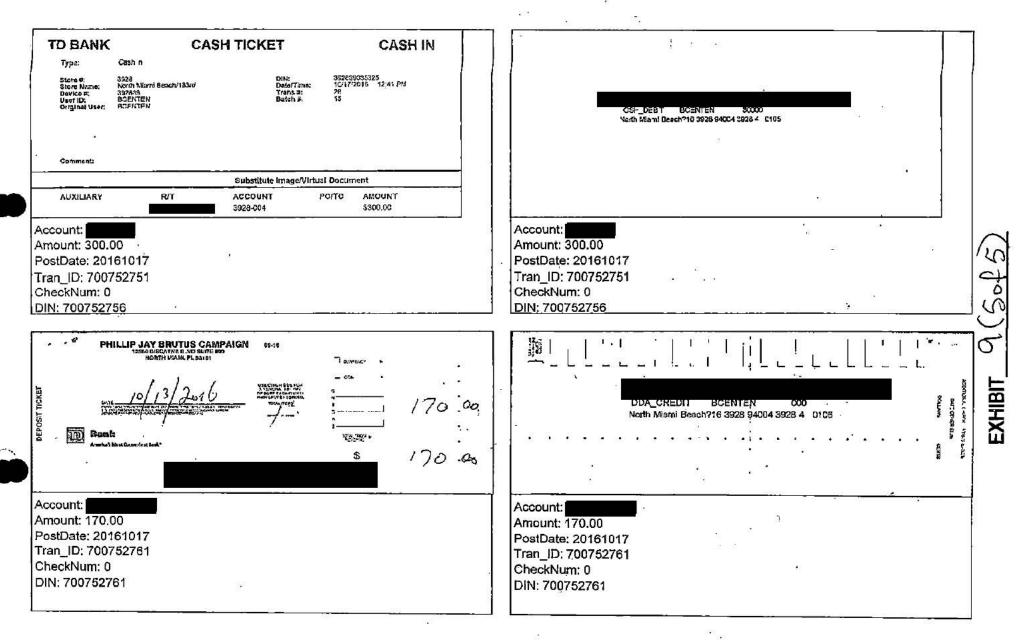

| TABLE 1: POTENTIALLY EXCESSIVE CASH CONTRIBUTIONS AT ISSUE |                  |                        |                   |                                          |                                        |  |
|------------------------------------------------------------|------------------|------------------------|-------------------|------------------------------------------|----------------------------------------|--|
| Contributor                                                | Date<br>Reported | Originally<br>Reported | Amended<br>Report | Amount                                   | Results                                |  |
| Erick<br>Bourraine                                         | • 9/16/16        | Cash                   | Check             | \$100.00                                 | Contributed<br>via PayPal <sup>2</sup> |  |
| Marie J.<br>Pierre                                         | 9/17/16          | Cash                   | Cash              | Changed<br>from<br>\$100.00<br>to \$50.0 | No record<br>found <sup>3</sup>        |  |
| Hallan<br>Daphins                                          | 9/17/16          | Cash                   | Cash              | Changed<br>from<br>\$100.00<br>to \$50.0 | No record<br>found                     |  |
| Tony Nadson                                                | 10/13/16         | Cash                   | Cash              | Changed<br>from<br>\$100.00<br>to \$50.0 | No record<br>found <sup>4</sup>        |  |
| Olin Pierre                                                | 10/13/16         | Cash                   | Cash              | Changed<br>from<br>\$100.00<br>to \$50.0 | No record<br>found                     |  |
| Darryl Parks                                               | 10/14/16         | Cash                   | Check             | \$250.00                                 | Contributed<br>via PayPal              |  |
| Daniel Brady <sup>5</sup>                                  | 10/14/16         | Cash                   | Check             | \$150.00                                 | Contributed<br>via PayPal              |  |
| Clarel<br>Cyraque                                          | 10/21/16         | Cash                   | Check             | \$388.10                                 | Contributed<br>via PayPal              |  |

<sup>&</sup>lt;sup>4</sup> A cash-in deposit slip dated October 17, 2016, in the amount of \$300 could account for this contribution and the \$50 contribution from Olin Pierre listed below. (Exhibit 9)