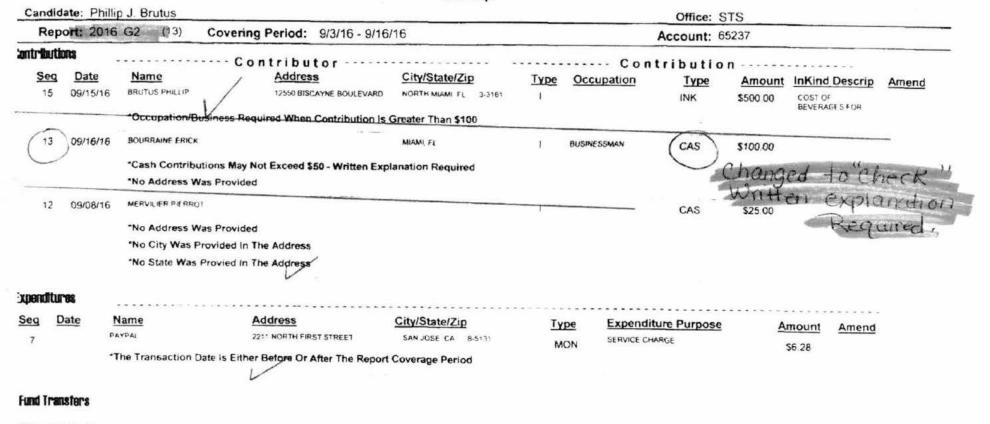

#### 2016 G2 Report \*

6. Respondent's 2016 G2 Report covering the dates of September 3, 2016, through September 16, 2016, was due on September 23, 2016. Respondent filed a 2016 G2 Report on September 24, 2016; however, it was incomplete. (ROI Exhibit 5, page 6 and Attachment A)

7. On December 6, 2016, the Division sent notification to Respondent that his 2016 G2 Report was incomplete and Respondent had seven days from receipt of the notice to correct the errors on the attached Error Report and file an amended 2016 G2 Report. The letter also stated that if the information was reported accurately, Respondent should provide a written explanation to the Division addressing the issues noted in the Error Report. (ROI Exhibit 1, page 1; ROI Exhibit 4, pages 1 and 5)<sup>4</sup>

8. On December 14, 2016, the Division sent a "Final Notice" to Respondent notifying him that his 2016 G2 Report remained incomplete and Respondent had seven days from receipt of the notice to correct the errors on the attached Error Report and file an amended 2016 G2 Report. The letter also stated that if the information was reported accurately, Respondent should provide a written explanation to the Division addressing the issues noted in the Error Report. (ROI Exhibit 1, page 1; ROI Exhibit 4, pages 15 and 19) The Division's December 14, 2016 letter was confirmed delivered on December 16, 2016. (ROI Exhibit 4, page 30)

9. On June 19, 2017, Respondent filed an amended 2016 G2 Report that corrected the errors identified by the Division. (ROI Exhibit 6, page 2)

10 Based upon the information above, it appears Respondent failed to file an amended 2016 G2 Report correcting errors identified by the Division on his 2016 G2 Report within seven days of receiving notification that the report was incomplete.

#### Section 106.09(1)(b), Florida Statutes.

31. Respondent was alleged to have accepted cash contributions in excess of the \$50 legal limit.

32. Between September 16, 2016, and November 3, 2016, Respondent reported accepting 20 cash contributions in excess of \$50. The Error Reports attached to the Division's December 6, 2016, and December 14, 2016 letters notified Respondent of the excessive cash contributions. (ROI Exhibit 7, pages 1-7)

33. Of the 20 excessive cash contributions, Respondent received 16 through PayPal. (ROI Exhibit 9) Contributions received through PayPal are not considered to be cash. Respondent changed the amount of the four remaining cash contributions from \$100 to \$50 on his amended reports. The investigation did not reveal those contributions exceeded \$50. (ROI Exhibit 7, pages 2 and 3; and ROI ₱ 15)<sup>5</sup>

| TABLE 1: POTENTIALLY EXCESSIVE CASH CONTRIBUTIONS AT ISSUE |                  |                        |                   |                                          |                                        |  |
|------------------------------------------------------------|------------------|------------------------|-------------------|------------------------------------------|----------------------------------------|--|
| Contributor                                                | Date<br>Reported | Originally<br>Reported | Amended<br>Report | Amount                                   | Results                                |  |
| Erick<br>Bourraine                                         | • 9/16/16        | Cash                   | Check             | \$100.00                                 | Contributed<br>via PayPal <sup>2</sup> |  |
| Marie J.<br>Pierre                                         | 9/17/16          | Cash                   | Cash              | Changed<br>from<br>\$100.00<br>to \$50.0 | No record<br>found <sup>3</sup>        |  |
| Hallan<br>Daphins                                          | 9/17/16          | Cash                   | Cash              | Changed<br>from<br>\$100.00<br>to \$50.0 | No record<br>found                     |  |
| Tony Nadson                                                | 10/13/16         | Cash                   | Cash              | Changed<br>from<br>\$100.00<br>to \$50.0 | No record<br>found <sup>4</sup>        |  |
| Olin Pierre                                                | 10/13/16         | Cash                   | Cash              | Changed<br>from<br>\$100.00<br>to \$50.0 | No record<br>found                     |  |
| Darryl Parks                                               | 10/14/16         | Cash                   | Check             | \$250.00                                 | Contributed<br>via PayPal              |  |
| Daniel Brady <sup>5</sup>                                  | 10/14/16         | Cash                   | Check             | \$150.00                                 | Contributed<br>via PayPal              |  |
| Clarel<br>Cyraque                                          | 10/21/16         | Cash                   | Check             | \$388.10                                 | Contributed<br>via PayPal              |  |

 $<sup>^{2}</sup>$  Respondent provided his campaign's Paypal records to facilitate this analysis. Note that some contributions were reported in the amounts contributed before Paypal fees were deducted, while others were not. (Exhibit 9)

<sup>&</sup>lt;sup>3</sup> A cash-in deposit slip dated September 20, 2016, in the amount of \$500 could account for this contribution and the \$50 contribution from Hallan Daphins listed below. (Exhibit 9)