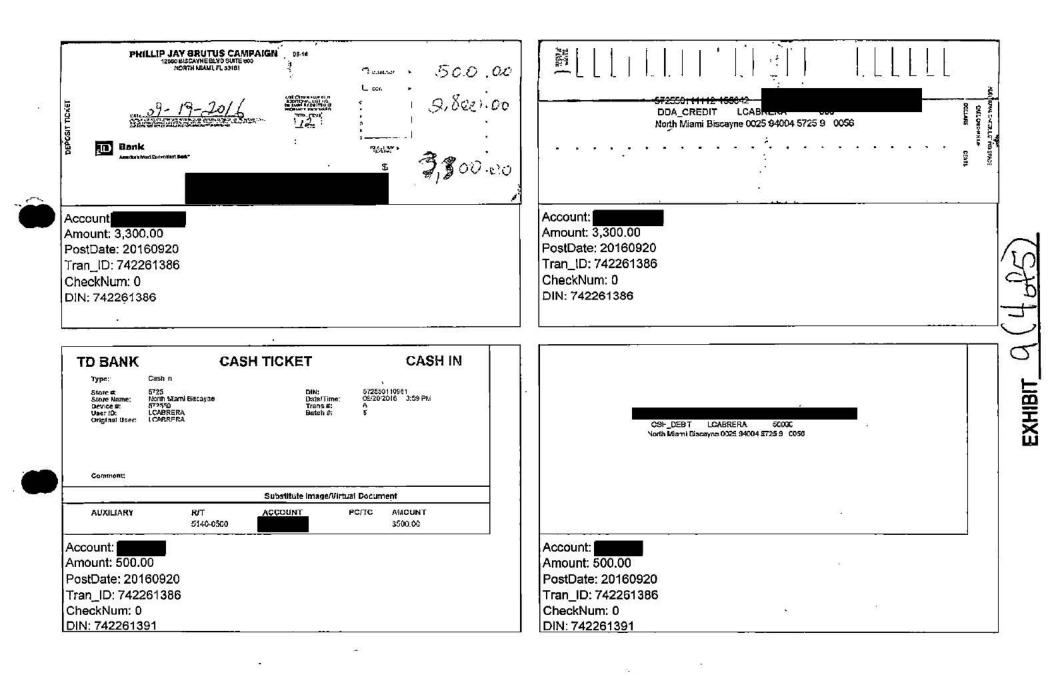

| TABLE 1: POTENTIALLY EXCESSIVE CASH CONTRIBUTIONS AT ISSUE |                  |                        |                   |                                          |                                        |  |
|------------------------------------------------------------|------------------|------------------------|-------------------|------------------------------------------|----------------------------------------|--|
| Contributor                                                | Date<br>Reported | Originally<br>Reported | Amended<br>Report | Amount                                   | Results                                |  |
| Erick<br>Bourraine                                         | • 9/16/16        | Cash                   | Check             | \$100.00                                 | Contributed<br>via PayPal <sup>2</sup> |  |
| Marie J.<br>Pierre                                         | 9/17/16          | Cash                   | Cash              | Changed<br>from<br>\$100.00<br>to \$50.0 | No record<br>found <sup>3</sup>        |  |
| Hallan<br>Daphins                                          | 9/17/16          | Cash                   | Cash              | Changed<br>from<br>\$100.00<br>to \$50.0 | No record<br>found                     |  |
| Tony Nadson                                                | 10/13/16         | Cash                   | Cash              | Changed<br>from<br>\$100.00<br>to \$50.0 | No record<br>found <sup>4</sup>        |  |
| Olin Pierre                                                | 10/13/16         | Cash                   | Cash              | Changed<br>from<br>\$100.00<br>to \$50.0 | No record<br>found                     |  |
| Darryl Parks                                               | 10/14/16         | Cash                   | Check             | \$250.00                                 | Contributed<br>via PayPal              |  |
| Daniel Brady <sup>5</sup>                                  | 10/14/16         | Cash                   | Check             | \$150.00                                 | Contributed<br>via PayPal              |  |
| Clarel<br>Cyraque                                          | 10/21/16         | Cash                   | Check             | \$388.10                                 | Contributed<br>via PayPal              |  |

<sup>&</sup>lt;sup>3</sup> A cash-in deposit slip dated September 20, 2016, in the amount of \$500 could account for this contribution and the \$50 contribution from Hallan Daphins listed below. (Exhibit 9)