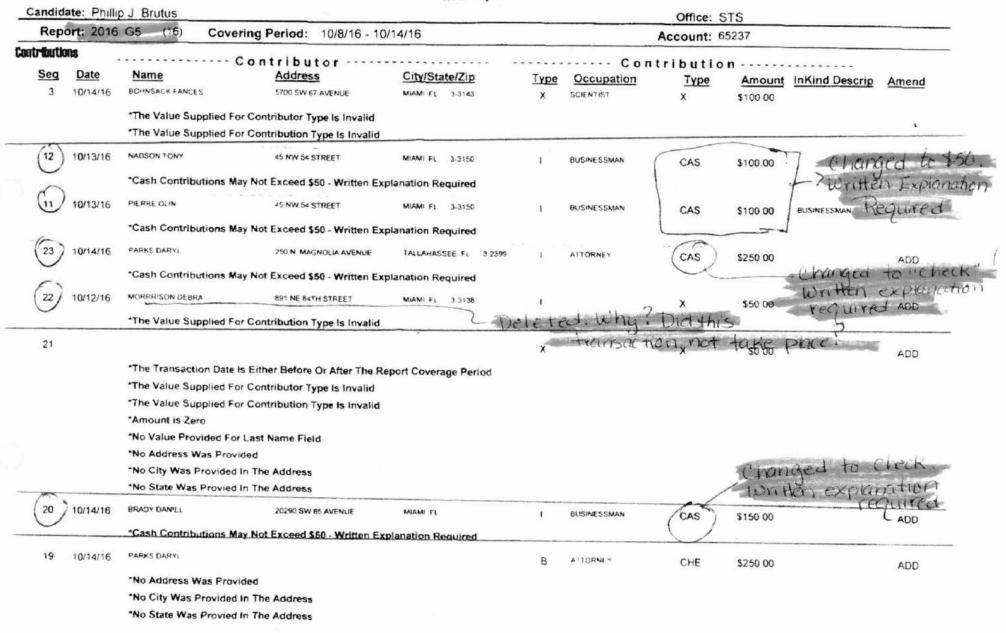

#### 2016 G5 Report

16. Respondent's 2016 G5 Report covering the dates of October 8, 2016, through October 14, 2016, was due on October 21, 2016. Respondent timely filed a 2016 G5 Report; however, it was incomplete. (ROI Exhibit 5, page 6 and Attachment A)

17. On December 6, 2016, the Division sent notification to Respondent that his 2016 G5 Report was incomplete and Respondent had seven days from receipt of the notice to correct the errors on the attached Error Report and file an amended 2016 G5 Report. The letter also stated that if the information was reported accurately, Respondent should provide a written explanation to the Division addressing the issues noted in the Error Report. (ROI Exhibit 1, page 1; ROI Exhibit 4, pages 1, 9, and 10)

18. On December 14, 2016, the Division sent a "Final Notice" to Respondent notifying him that his 2016 G5 Report remained incomplete and Respondent had seven days from receipt of the notice to correct the errors on the attached Error Report and file an amended 2016 G5 Report. The letter also stated that if the information was reported accurately, Respondent should provide a written explanation to the Division addressing the issues noted in the Error Report. (ROI Exhibit 1, page 1; ROI Exhibit 4, pages 15, 23, and 24) The Division's

December 14, 2016 letter was confirmed delivered on December 16, 2016. (ROI Exhibit 4, page 30)

19. On August 18, 2017, Respondent filed an amended 2016 G5 Report that corrected the errors identified by the Division. (ROI Exhibit 6, page 2)

#### Section 106.09(1)(b), Florida Statutes.

31. Respondent was alleged to have accepted cash contributions in excess of the \$50 legal limit.

32. Between September 16, 2016, and November 3, 2016, Respondent reported accepting 20 cash contributions in excess of \$50. The Error Reports attached to the Division's December 6, 2016, and December 14, 2016 letters notified Respondent of the excessive cash contributions. (ROI Exhibit 7, pages 1-7)

33. Of the 20 excessive cash contributions, Respondent received 16 through PayPal. (ROI Exhibit 9) Contributions received through PayPal are not considered to be cash. Respondent changed the amount of the four remaining cash contributions from \$100 to \$50 on his amended reports. The investigation did not reveal those contributions exceeded \$50. (ROI Exhibit 7, pages 2 and 3; and ROI ₱ 15)<sup>5</sup>

| TABLE 1: POTENTIALLY EXCESSIVE CASH CONTRIBUTIONS AT ISSUE |                  |                        |                   |                                          |                                        |  |
|------------------------------------------------------------|------------------|------------------------|-------------------|------------------------------------------|----------------------------------------|--|
| Contributor                                                | Date<br>Reported | Originally<br>Reported | Amended<br>Report | Amount                                   | Results                                |  |
| Erick<br>Bourraine                                         | • 9/16/16        | Cash                   | Check             | \$100.00                                 | Contributed<br>via PayPal <sup>2</sup> |  |
| Marie J.<br>Pierre                                         | 9/17/16          | Cash                   | Cash              | Changed<br>from<br>\$100.00<br>to \$50.0 | No record<br>found <sup>3</sup>        |  |
| Hallan<br>Daphins                                          | 9/17/16          | Cash                   | Cash              | Changed<br>from<br>\$100.00<br>to \$50.0 | No record<br>found                     |  |
| Tony Nadson                                                | 10/13/16         | Cash                   | Cash              | Changed<br>from<br>\$100.00<br>to \$50.0 | No record<br>found <sup>4</sup>        |  |
| Olin Pierre                                                | 10/13/16         | Cash                   | Cash              | Changed<br>from<br>\$100.00<br>to \$50.0 | No record<br>found                     |  |
| Darryl Parks                                               | 10/14/16         | Cash                   | Check             | \$250.00                                 | Contributed<br>via PayPal              |  |
| Daniel Brady <sup>5</sup>                                  | 10/14/16         | Cash                   | Check             | \$150.00                                 | Contributed<br>via PayPal              |  |
| Clarel<br>Cyraque                                          | 10/21/16         | Cash                   | Check             | \$388.10                                 | Contributed<br>via PayPal              |  |

<sup>&</sup>lt;sup>4</sup> A cash-in deposit slip dated October 17, 2016, in the amount of \$300 could account for this contribution and the \$50 contribution from Olin Pierre listed below. (Exhibit 9)

<sup>&</sup>lt;sup>5</sup> Respondent deleted second identical contribution from Daniel Brady. This contribution was missing address information but had previously been reported.

| Natasha<br>Mayne                                                                  | 10/20/16              | Cash | Check | \$242.45                | Contributed<br>via PayPal |
|-----------------------------------------------------------------------------------|-----------------------|------|-------|-------------------------|---------------------------|
| Russell Lowe<br>Donnette                                                          | 10/17/16              | Cash | Check | \$145.35                | Contributed<br>via PayPal |
| Brutus<br>Sanders                                                                 | 10/14/16 <sup>6</sup> | Cash | Check | \$96.80                 | Contributed<br>via PayPal |
| Michelle<br>Pamies                                                                | 10/16/16              | Cash | Check | \$291.00                | Contributed<br>via PayPal |
| Fesner Petion                                                                     | 10/25/16              | Cash | Check | \$500.00                | Contributed<br>via PayPal |
| Kenny Rankin<br>(amended<br>name to show<br>contribution<br>from Alix<br>Desulme) |                       | Cash | Check | \$500.00                | Contributed<br>via PayPal |
| Michelle<br>Adam                                                                  | 10/22/16              | Cash | Check | \$145.35                | Contributed<br>via PayPal |
| Cynthia<br>Borders-Boyd                                                           | 11/3/16               | Cash | Check | \$100.00                | Contributed<br>via PayPal |
| Angelo<br>Gousse                                                                  | 11/3/16               | Cash | Check | \$250.00                | Contributed<br>via PayPal |
| Carine Vonleh                                                                     | 11/3/16               | Cash | Check | \$200.00 <sup>7</sup> . | Contributed<br>via PayPal |
| Law Offices<br>of Jonel,<br>Lemy, PA                                              | 11/1/16               | Cash | Check | \$200.00                | Contributed<br>via PayPal |
| Oscar Frexias                                                                     | 10/28/16              | Cash | Check | \$100.00                | Contributed<br>via PayPal |