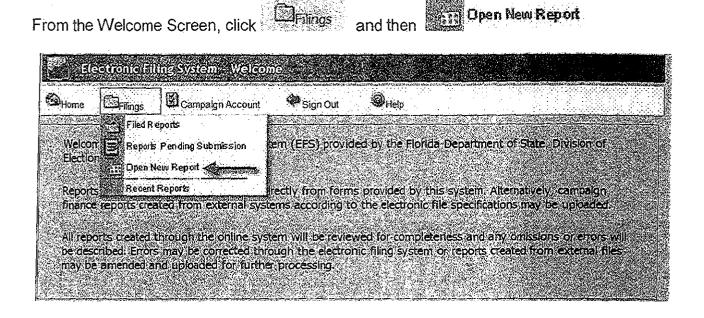

4. The Candidate and Campaign Treasurer Handbook, discusses filing a waiver when there is no activity to disclose on page 47. (Ex 3)

5 Pages 12, 13, 44, and 45 of the *Candidate EFS User's Guide* discuss how to notify the Division on the prescribed reporting date that no report will be filed using the EFS Specifically, page 13 instructs the user to click the box next to "waiver" if there is no activity to disclose (Ex. 4)

6. In a telephone interview on April 2, 2015, Kristi Reid-Bronson clarified that once the waiver box is chosen and a new report is opened as shown on Page 12, the only available option on the report summary screen will be "Go To File Report" as shown on Page 13. Choosing "Go To File Report" will take the user directly to the screens where the candidate/treasurer PINS are entered as shown on Pages 44 and 45.