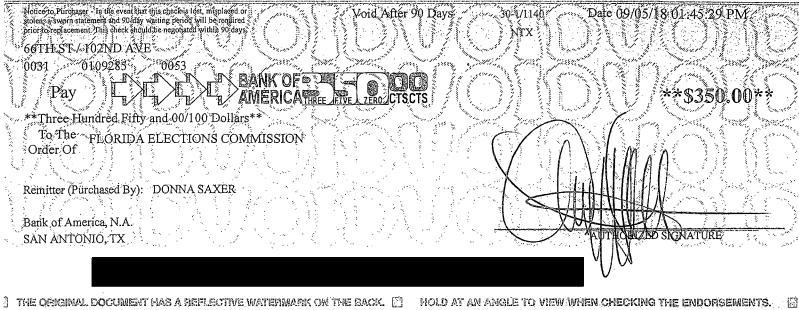

13. Respondent shall remit to the Commission a civil penalty in the amount of \$350, inclusive of fees and costs. The civil penalty shall be paid by cashier's check, money order, good

MCO

for at least 120 days, or attorney trust account check. The civil penalty shall be made payable to the Florida Elections Commission and sent to 107 West Gaines Street, Collins Building, Suite 224, Tallahassee, Florida 32399-1050, as a condition precedent to the Commission's execution of this Consent Order.

## Cashier's Check

No. 1025105441

1. The effect of the second construction is the original statement of the second statement of the s

0

FLORIDA ELECTIONS COMMISSION 107 W. Gaines Street Collins Building, Suite 224 Tallahassee, Florida 32399-1050 (850) 922-4539 www.fec.state.fl.us; fec@myfloridalegal.com