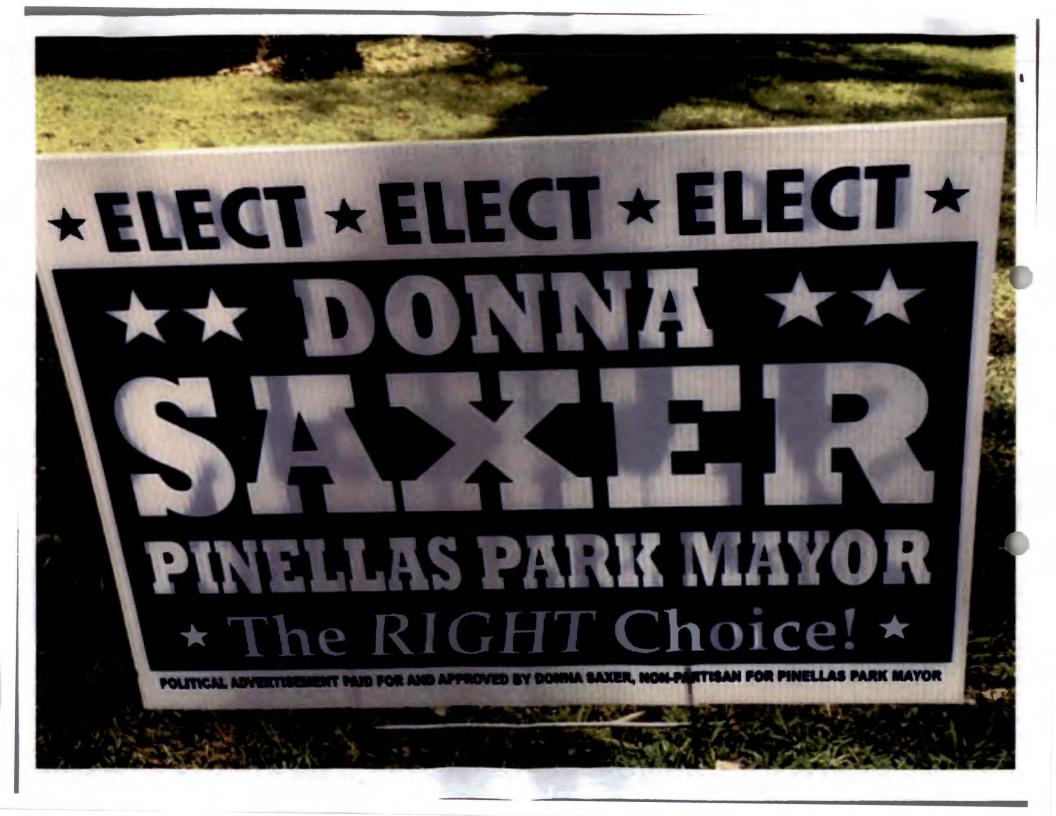

Section 106.143(1)(a), Florida Statutes: Respondent, a 2018 candidate for the office of Mayor for the City of Pinellas Park, paid for and distributed a political advertisement that contained express advocacy but did not include a proper disclaimer.

Section 106.143(6), Florida Statutes: Respondent, a 2018 candidate for Mayor for the City of Pinellas Park, improperly failed to use the word "for" between her name and the office for which she was running, in political advertisements, as alleged in the complaint. Respondent was not incumbent.

The first complaint is a copy of her original business cards that she was passing out and on them you can see that she has not put the proper verbiage that is required in Section 106.011. I also believe the Campaign Sign is also in violation of these as well.