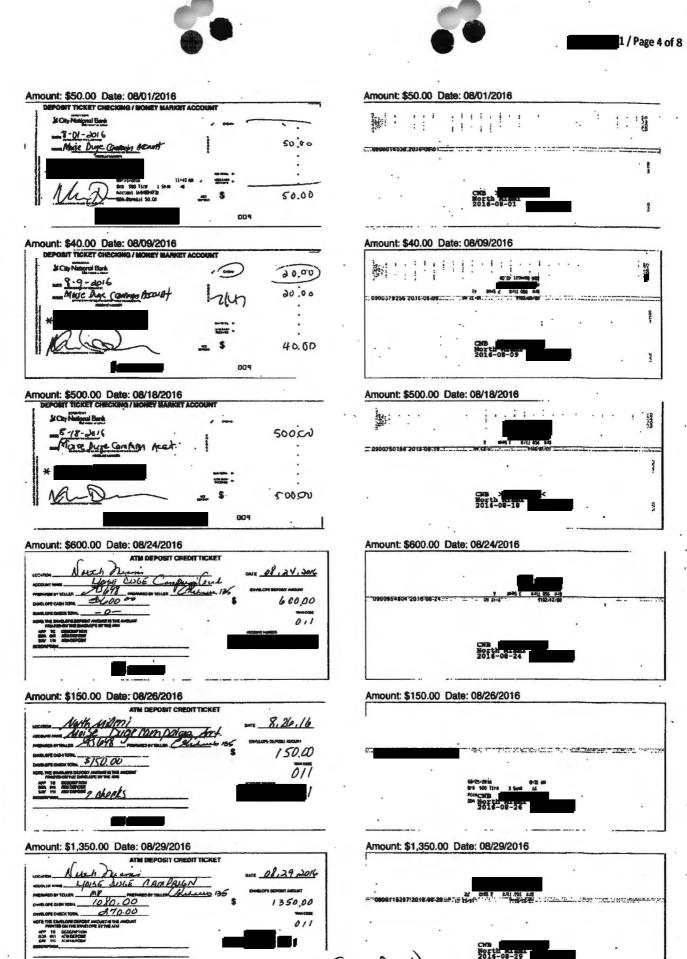

31. During my investigation of the allegations contained in the sworn complaint, I subpoenaed records from both of Respondent's campaign depositories<sup>4</sup>. A review of Respondent's campaign depository records from City National Bank reflect that several ATM deposits and Pay Pal Transfers were made during the respective reporting periods, however, no identifying information of the contributors or individual contribution amounts were included for any of these transactions. However, because these potential violations were not alleged in the referral, I did not further investigate this information. To view a copy of depository documents related to the 2016 P4, P5, and P7 reporting periods, refer to exhibit 18.