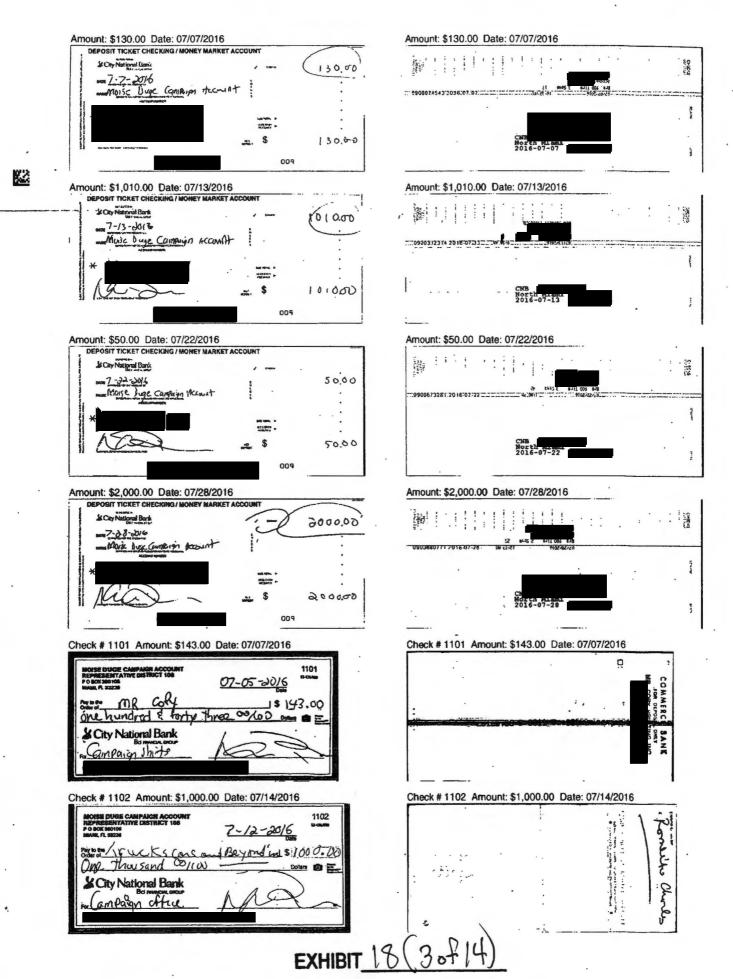

31. During my investigation of the allegations contained in the sworn complaint, I subpoenaed records from both of Respondent's campaign depositories<sup>4</sup>. A review of Respondent's campaign depository records from City National Bank reflect that several ATM deposits and Pay Pal Transfers were made during the respective reporting periods, however, no identifying information of the contributors or individual contribution amounts were included for any of these transactions. However, because these potential violations were not alleged in the referral, I did not further investigate this information. To view a copy of depository documents related to the 2016 P4, P5, and P7 reporting periods, refer to exhibit 18.

### FLORIDA ELECTIONS COMMISSION REPORT OF INVESTIGATION Moise Duge -- FEC 16-521

|             | LIST OF EXHIBITS                                                       |
|-------------|------------------------------------------------------------------------|
| Exhibits #s | Description of Exhibits                                                |
| Exhibit 1   | Sworn-Affidavit from Complainant                                       |
| Exhibit 2   | Respondent's DS-DE 9 forms                                             |
| Exhibit 3   | Acknowledgement Letter                                                 |
| Exhibit 4   | Respondent's original 2016 P4 Report                                   |
| Exhibit 5   | August 8, 2016 incomplete-report letter                                |
| Exhibit 6   | August 26, 2016 incomplete-report letter                               |
| Exhibit 7   | September 12, 2016 Final Notice with delivery confirmation receipt     |
| Exhibit 8   | Respondent's original 2016 P5 Report                                   |
| Exhibit 9   | August 15, 2016 incomplete-report letter                               |
| Exhibit 10  | August 29, 2016 incomplete-report letter                               |
| Exhibit 11  | September 12, 2016 Final Notice with delivery confirmation receipt     |
| Exhibit 12  | Respondent's original 2016 P7 Report                                   |
| Exhibit 13  | August 30, 2016 incomplete-report letter                               |
| Exhibit 14  | January 29, 2019 email from Kristi Willis                              |
| Exhibit 15  | Respondent's Filing History                                            |
| Exhibit 16  | Relevant pages from the 2016 Candidate and Campaign Treasurer Handbook |
| Exhibit 17  | Statement of Candidate                                                 |
| Exhibit 18  | Depository records                                                     |
| Exhibit 19  | Division of Election Opinion DE 08-07                                  |