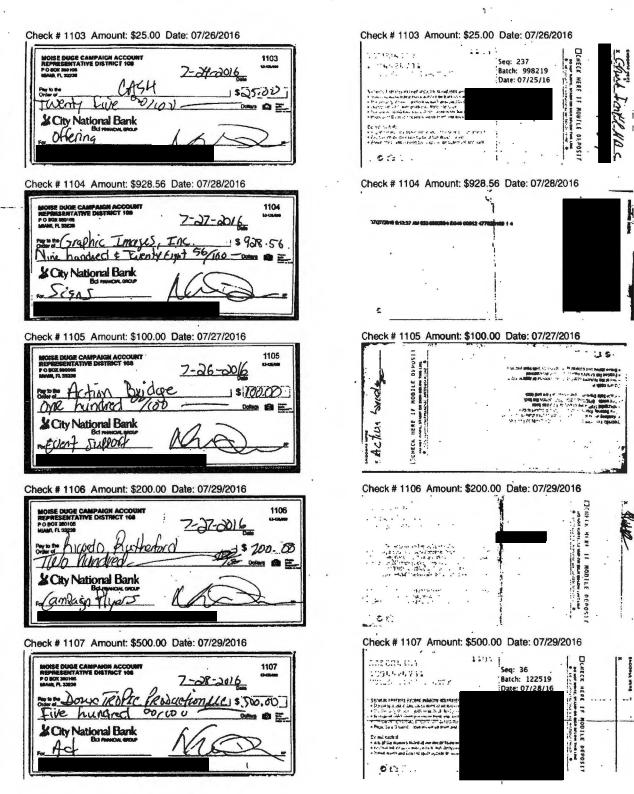

### Section 106.09(1), Florida Statutes.

21. The Division's referral also alleged that Respondent accepted excessive cash contributions.

22. The following table lists the excessive cash contributions Respondent reported accepting during the 2016 P4, 2016 P5, and 2016 P7 reporting periods.

| EXCESSIVE CASH CONTRIBUTIONS REPORTED BY RESPONDENT |                       |                     |                   |                         |  |  |  |
|-----------------------------------------------------|-----------------------|---------------------|-------------------|-------------------------|--|--|--|
| Date<br>Received                                    | Report Contributor Co |                     | Contribution Type | Amount                  |  |  |  |
| 7/25/16                                             | 2016 P4               | Evelyne Aime        | Loan              | \$3,000.00 <sup>5</sup> |  |  |  |
| 8/03/16                                             | 2016 P5               | Jean-Colt Belizaire | Cash              | \$100.00                |  |  |  |
| 8/23/16                                             | 2016 P7               | Josette Duge        | Cash              | \$300.00                |  |  |  |
| 8/15/16                                             | 2016 P7               | Taxi Crown          | Cash              | \$500.00                |  |  |  |
| 8/19/16                                             | 2016 P7               | Mesmin Augustin     | Cash              | \$150.00                |  |  |  |
| 8/23/16                                             | 2016 P7               | Josette Duge        | Cash              | \$300.00                |  |  |  |
| 8/23/16                                             | 2016 P7               | Daniel Duge         | Cash              | \$300.00                |  |  |  |

(ROI Exhibit 4, page 2; ROI Exhibit 8, page 2; ROI Exhibit 12, page 2; and ROI ¶24)

23. Based on the information above, it appears Respondent may have accepted one or more excessive cash contributions during the 2016 P4 reporting period, the 2016 P5 reporting period, and the 2016 P7 reporting period.