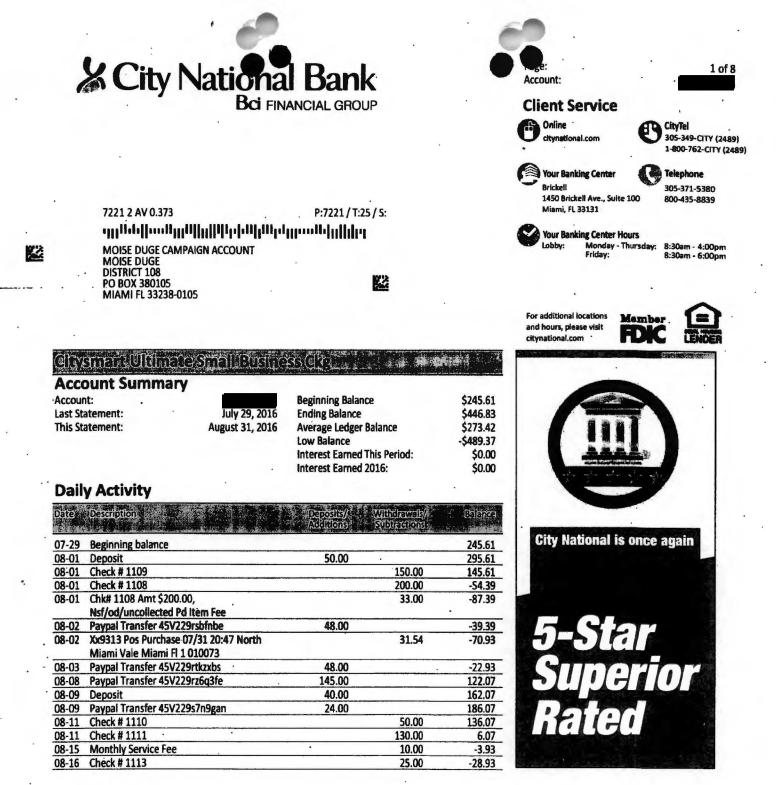

31. During my investigation of the allegations contained in the sworn complaint, I subpoenaed records from both of Respondent's campaign depositories<sup>4</sup>. A review of Respondent's campaign depository records from City National Bank reflect that several ATM deposits and Pay Pal Transfers were made during the respective reporting periods, however, no identifying information of the contributors or individual contribution amounts were included for any of these transactions. However, because these potential violations were not alleged in the referral, I did not further investigate this information. To view a copy of depository documents related to the 2016 P4, P5, and P7 reporting periods, refer to exhibit 18.