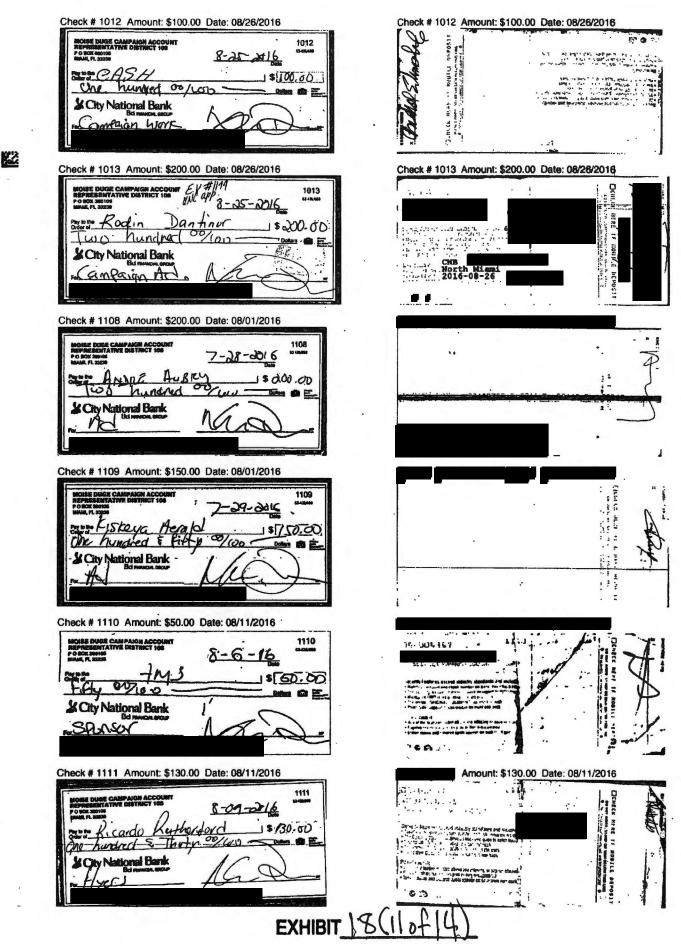

31. During my investigation of the allegations contained in the sworn complaint, I subpoenaed records from both of Respondent's campaign depositories<sup>4</sup>. A review of Respondent's campaign depository records from City National Bank reflect that several ATM deposits and Pay Pal Transfers were made during the respective reporting periods, however, no identifying information of the contributors or individual contribution amounts were included for any of these transactions. However, because these potential violations were not alleged in the referral, I did not further investigate this information. To view a copy of depository documents related to the 2016 P4, P5, and P7 reporting periods, refer to exhibit 18.