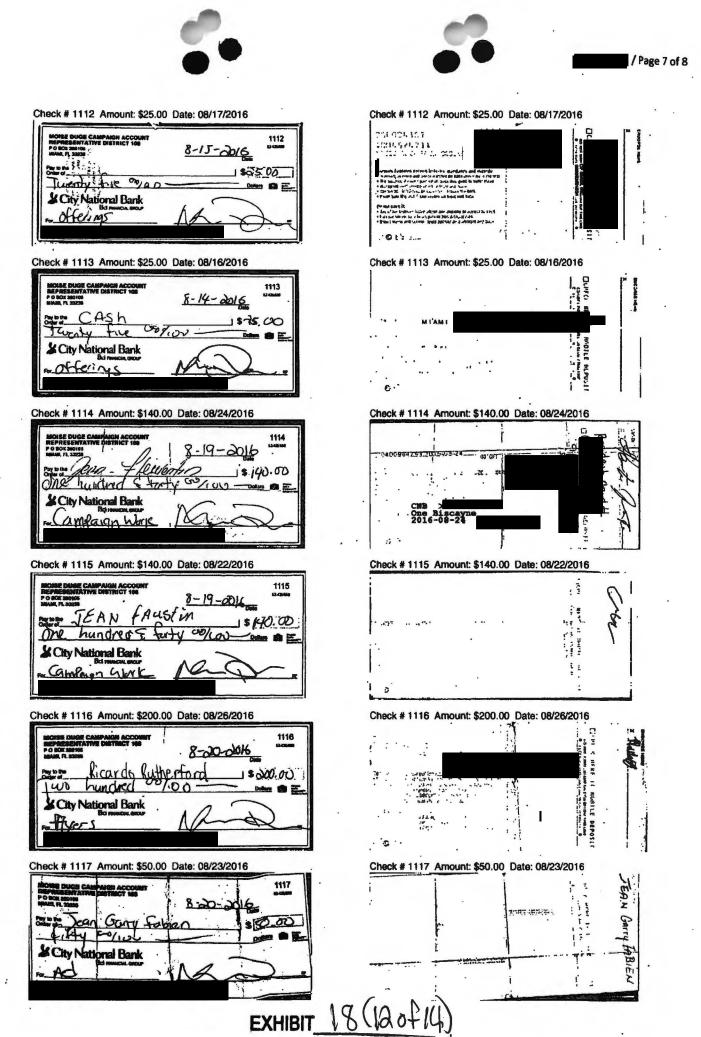

### Section 106.09(1), Florida Statutes.

21. The Division's referral also alleged that Respondent accepted excessive cash contributions.

22. The following table lists the excessive cash contributions Respondent reported accepting during the 2016 P4, 2016 P5, and 2016 P7 reporting periods.

| EXCESSIVE CASH CONTRIBUTIONS REPORTED BY RESPONDENT |                       |                     |                   |                         |  |  |  |
|-----------------------------------------------------|-----------------------|---------------------|-------------------|-------------------------|--|--|--|
| Date<br>Received                                    | Report Contributor Co |                     | Contribution Type | Amount                  |  |  |  |
| 7/25/16                                             | 2016 P4               | Evelyne Aime        | Loan              | \$3,000.00 <sup>5</sup> |  |  |  |
| 8/03/16                                             | 2016 P5               | Jean-Colt Belizaire | Cash              | \$100.00                |  |  |  |
| 8/23/16                                             | 2016 P7               | Josette Duge        | Cash              | \$300.00                |  |  |  |
| 8/15/16                                             | 2016 P7               | Taxi Crown          | Cash              | \$500.00                |  |  |  |
| 8/19/16                                             | 2016 P7               | Mesmin Augustin     | Cash              | \$150.00                |  |  |  |
| 8/23/16                                             | 2016 P7               | Josette Duge        | Cash              | \$300.00                |  |  |  |
| 8/23/16                                             | 2016 P7               | Daniel Duge         | Cash              | \$300.00                |  |  |  |

(ROI Exhibit 4, page 2; ROI Exhibit 8, page 2; ROI Exhibit 12, page 2; and ROI ¶24)

23. Based on the information above, it appears Respondent may have accepted one or more excessive cash contributions during the 2016 P4 reporting period, the 2016 P5 reporting period, and the 2016 P7 reporting period.

| TABLE 1: REPORTED EXCESSIVE CASH CONTRIBUTIONS RECEIVED BY           Respondent |         |                       |                      |                         |  |  |  |
|---------------------------------------------------------------------------------|---------|-----------------------|----------------------|-------------------------|--|--|--|
| Date Received                                                                   | Report  | Contributor           | Contribution<br>Type | Amount                  |  |  |  |
| 7/25/16                                                                         | 2016 P4 | Aime Evelyne          | Loan                 | \$3,000.00 <sup>3</sup> |  |  |  |
| 8/3/16                                                                          | 2016 P5 | Jean-Colt<br>Belizare | Cash                 | \$100.00                |  |  |  |
| 8/23/16                                                                         | 2016 P7 | Josette Duge          | Cash                 | \$300.00                |  |  |  |
| 8/19/16                                                                         | 2016 P7 | Mesmin<br>Augustin    | Cash                 | \$150.00                |  |  |  |
| 8/15/16                                                                         | 2016 P7 | Taxi Crown            | Cash                 | \$500.00                |  |  |  |