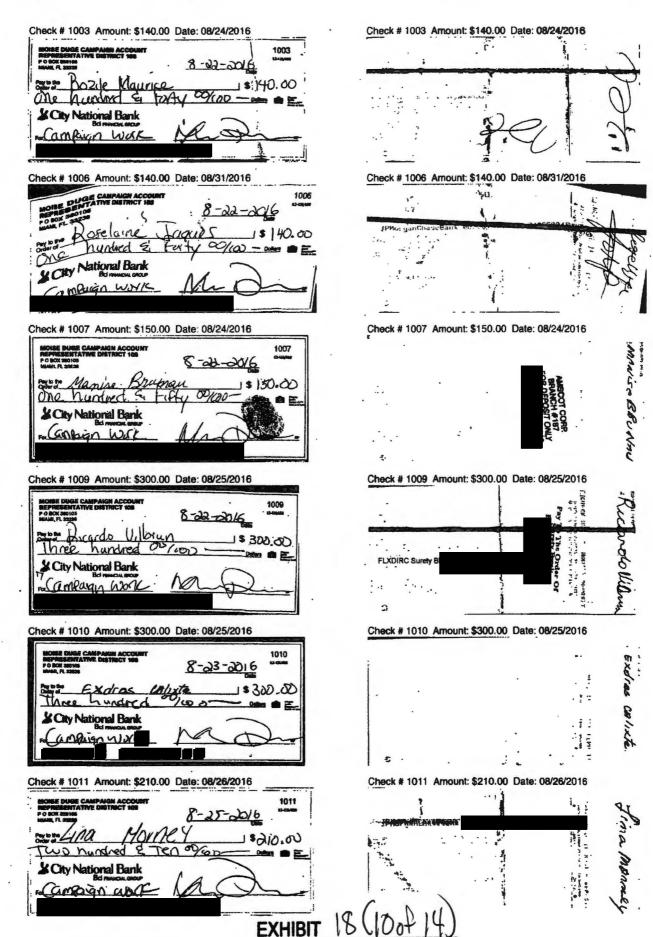

31. During my investigation of the allegations contained in the sworn complaint, I subpoenaed records from both of Respondent's campaign depositories<sup>4</sup>. A review of Respondent's campaign depository records from City National Bank reflect that several ATM deposits and Pay Pal Transfers were made during the respective reporting periods, however, no identifying information of the contributors or individual contribution amounts were included for any of these transactions. However, because these potential violations were not alleged in the referral, I did not further investigate this information. To view a copy of depository documents related to the 2016 P4, P5, and P7 reporting periods, refer to exhibit 18.