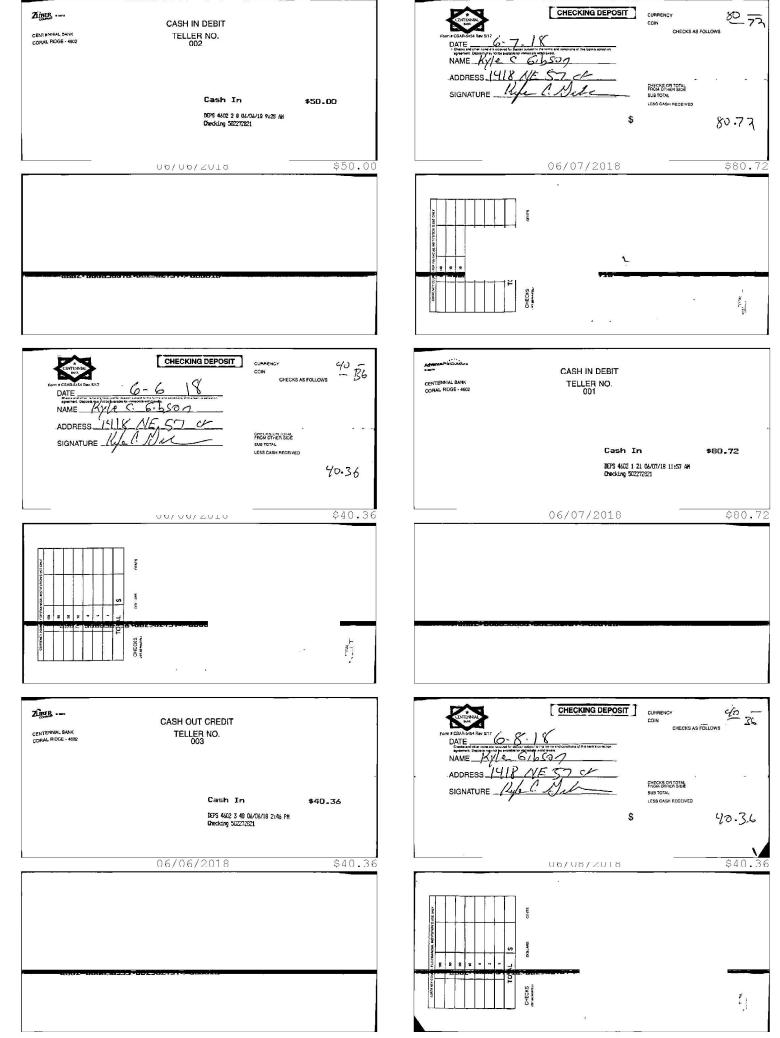

- 12. Based on the reported contributions, Respondent accepted the following cash contributions exceeding the \$50.00 limit by the following amounts: \$10.54 of the \$20.18 contributed from Gloria Fox on June 3, 2018; \$20.18 from Lateer Battle on June 26, 2018; and \$20.18 of the \$50.00 contributed from Rhodena Jackson on July 14, 2018. These dates fall within the following reporting periods, respectively: 2018 P1, 2018 P1A, 2018 P3. To review those three campaign treasurer reports, refer to Exhibit 8.
- 13. Campaign account records show a \$201.80 cash deposit on September 14, 2017, and several cash deposits in June and July 2018 that amounted to more than enough to account for the reported cash contributions from the three contributors at issue. Respondent did not report any refunds of excessive cash contributions, and the campaign account records do not include checks written to any of the three contributors at issue. Respondent has not amended the reports at issue to change the contributor names, contribution types, dates, or amounts. To review applicable bank records, refer to Exhibit 9. To review Division records of all reported contributions during the reporting periods at issue, refer to Exhibit 10.

If this is a **probable cause hearing**, the Commission will decide if there is probable cause to believe that the Respondent committed a violation of Florida's election laws. Respondent should be prepared to explain how the staff in its recommendation incorrectly applied the law to the facts of the case. *Respondent may not testify, call others to testify, or introduce any documentary or other evidence at the probable cause hearing.* The Commission will only decide whether Respondent should be *charged* with a violation and, before the Commission determines whether a violation has occurred or a fine should be imposed, Respondent will have an opportunity for another hearing at which evidence may be introduced.

If this is an **informal hearing**, it will be conducted pursuant Sections 120.569 and 120.57(2), Florida Statutes; Chapter 28 and Commission Rule 2B-1.004, Florida Administrative Code. At the hearing, the Commission will decide whether the Respondent committed the violation(s) charged in the Order of Probable Cause. The Respondent will be permitted to testify. However, the Respondent may not call witnesses to testify.

Respondent may argue why the established facts in the Staff Recommendation do not support the violations charged in the Order of Probable Cause. At Respondent's request, the Commission may determine whether Respondent's actions in the case were willful. The Respondent may also address the appropriateness of the recommended fine. If Respondent claims that his limited resources make him unable to pay the statutory fine, he must provide the Commission with written proof of his financial resources at the hearing. A financial affidavit form is available from the Commission Clerk.