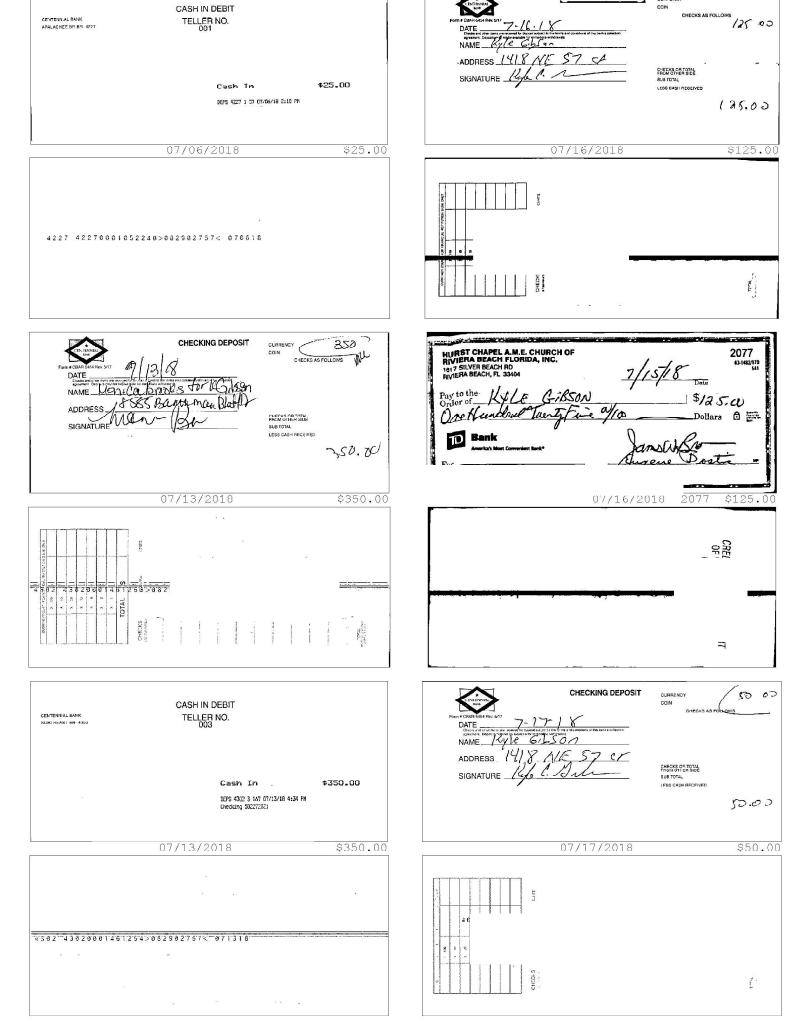

### III. Alleged Violation of Sections 106.07(5) and 106.09(1)(b), Florida Statutes:

- 10. I investigated whether Respondent violated these sections of the election laws by accepting one or more cash contributions exceeding the \$50.00 aggregate limit per election or certifying that one or more campaign treasurer report(s) were true, correct, and complete when they were not.
- 11. The Division's Cash and Loan Contributions report shows that Respondent disclosed cash contributions from three individuals who each reportedly made cash contributions in excess of the \$50.00 aggregate limit during the primary election cycle: Lateer Battle, Gloria Fox, and Rhodena Jackson. The reported cash contributions are listed in Table 1. To review the pertinent parts of the Cash and Loan Contributions report, refer to Exhibit 7.

**Table 1: Excessive Cash Contributions Accepted by Respondent** 

| Table 1. Exc    | cosive cash contributions recep | pica by Respon | uciit                |
|-----------------|---------------------------------|----------------|----------------------|
| Contributor     | CTR                             | Date           | Amount               |
| Gloria Fox      | 2017 M9 (9/1/17 - 9/30/17)      | 9/14/17        | \$20.18 <sup>3</sup> |
|                 | 2018 P1 (6/1/18 - 6/22/18)      | 6/3/18         | \$20.18              |
|                 | 2018 P1 (6/1/18 - 6/22/18)      | 6/3/18         | \$20.18              |
|                 |                                 | Subtotal       | \$60.54              |
| Rhodena Jackson | 2018 P1 (6/1/18 - 6/22/18)      | 6/8/18         | \$20.18              |
|                 | 2018 P3 (7/14/18 - 7/20/18)     | 7/14/18        | \$50.00              |
|                 |                                 | Subtotal       | \$70.18              |
| Lateer Battle   | 2018 P1 (6/1/18 - 6/22/18)      | 6/22/18        | \$50.00              |
|                 | 2018 P1A (6/23/18 - 6/29/18)    | 6/26/18        | \$20.18              |
|                 |                                 | Subtotal       | \$70.18              |

- 12. Based on the reported contributions, Respondent accepted the following cash contributions exceeding the \$50.00 limit by the following amounts: \$10.54 of the \$20.18 contributed from Gloria Fox on June 3, 2018; \$20.18 from Lateer Battle on June 26, 2018; and \$20.18 of the \$50.00 contributed from Rhodena Jackson on July 14, 2018. These dates fall within the following reporting periods, respectively: 2018 P1, 2018 P1A, 2018 P3. To review those three campaign treasurer reports, refer to Exhibit 8.
- 13. Campaign account records show a \$201.80 cash deposit on September 14, 2017, and several cash deposits in June and July 2018 that amounted to more than enough to account for the reported cash contributions from the three contributors at issue. Respondent did not report any refunds of excessive cash contributions, and the campaign account records do not include checks written to any of the three contributors at issue. Respondent has not amended the reports at issue to change the contributor names, contribution types, dates, or amounts. To review applicable bank records, refer to Exhibit 9. To review Division records of all reported contributions during the reporting periods at issue, refer to Exhibit 10.