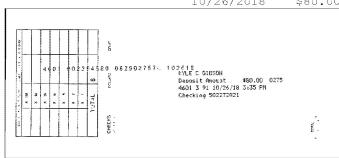

|                                | Comparison of Campaign Treasurer Report(s) with Bank Records |                                                                |                                                                                     |  |  |  |  |  |  |  |
|--------------------------------|--------------------------------------------------------------|----------------------------------------------------------------|-------------------------------------------------------------------------------------|--|--|--|--|--|--|--|
| Report &<br>Dates<br>Due/Filed | Reporting Period &<br>Document Filed                         | Information on Report                                          | Information from Bank                                                               |  |  |  |  |  |  |  |
| 2018 G7<br>11/02/18            | 10/20/18 - 11/1/18                                           | Not Reported                                                   | \$9.95 expenditure for Opportunity<br>100 S/C on 10/22/18                           |  |  |  |  |  |  |  |
| 11/02/18                       | Waiver                                                       | Not Reported                                                   | \$50.00 expenditure to Quality<br>Cycling on 10/22/18 (Check<br>#1298) <sup>8</sup> |  |  |  |  |  |  |  |
|                                |                                                              | Not Reported                                                   | \$35.00 expenditure for overdraft<br>fee on 10/23/189                               |  |  |  |  |  |  |  |
|                                |                                                              | \$80.00 loan from Respondent on 10/26/18 <sup>6</sup>          | \$80.00 cash deposit on 10/26/18                                                    |  |  |  |  |  |  |  |
|                                |                                                              | \$13.30 expenditure to Miami<br>Grill on 10/28/18 <sup>7</sup> | \$9.98 expenditure to Miami Subs<br>on 10/29/18                                     |  |  |  |  |  |  |  |

<sup>&</sup>lt;sup>9</sup> This fee was incurred when the \$50.00 check to Quality Cycling was drawn on the account.