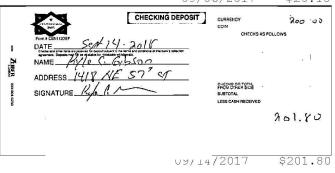

**Table 1: Excessive Cash Contributions Accepted by Respondent** 

| Table 1. Exc    | cosive cash contributions recep | pica by Respon | uciit                |
|-----------------|---------------------------------|----------------|----------------------|
| Contributor     | CTR                             | Date           | Amount               |
| Gloria Fox      | 2017 M9 (9/1/17 - 9/30/17)      | 9/14/17        | \$20.18 <sup>3</sup> |
|                 | 2018 P1 (6/1/18 - 6/22/18)      | 6/3/18         | \$20.18              |
|                 | 2018 P1 (6/1/18 - 6/22/18)      | 6/3/18         | \$20.18              |
|                 |                                 | Subtotal       | \$60.54              |
| Rhodena Jackson | 2018 P1 (6/1/18 - 6/22/18)      | 6/8/18         | \$20.18              |
|                 | 2018 P3 (7/14/18 - 7/20/18)     | 7/14/18        | \$50.00              |
|                 |                                 | Subtotal       | \$70.18              |
| Lateer Battle   | 2018 P1 (6/1/18 - 6/22/18)      | 6/22/18        | \$50.00              |
|                 | 2018 P1A (6/23/18 - 6/29/18)    | 6/26/18        | \$20.18              |
|                 |                                 | Subtotal       | \$70.18              |

<sup>&</sup>lt;sup>3</sup> Ms. Fox reportedly made two \$20.18 contributions to Respondent in September 2017, one by check and one in cash. One check from Ms. Fox in the amount of \$20.18 and dated September 3, 2017, was found in the campaign account.

- 12. Based on the reported contributions, Respondent accepted the following cash contributions exceeding the \$50.00 limit by the following amounts: \$10.54 of the \$20.18 contributed from Gloria Fox on June 3, 2018; \$20.18 from Lateer Battle on June 26, 2018; and \$20.18 of the \$50.00 contributed from Rhodena Jackson on July 14, 2018. These dates fall within the following reporting periods, respectively: 2018 P1, 2018 P1A, 2018 P3. To review those three campaign treasurer reports, refer to Exhibit 8.
- 13. Campaign account records show a \$201.80 cash deposit on September 14, 2017, and several cash deposits in June and July 2018 that amounted to more than enough to account for the reported cash contributions from the three contributors at issue. Respondent did not report any refunds of excessive cash contributions, and the campaign account records do not include checks written to any of the three contributors at issue. Respondent has not amended the reports at issue to change the contributor names, contribution types, dates, or amounts. To review applicable bank records, refer to Exhibit 9. To review Division records of all reported contributions during the reporting periods at issue, refer to Exhibit 10.