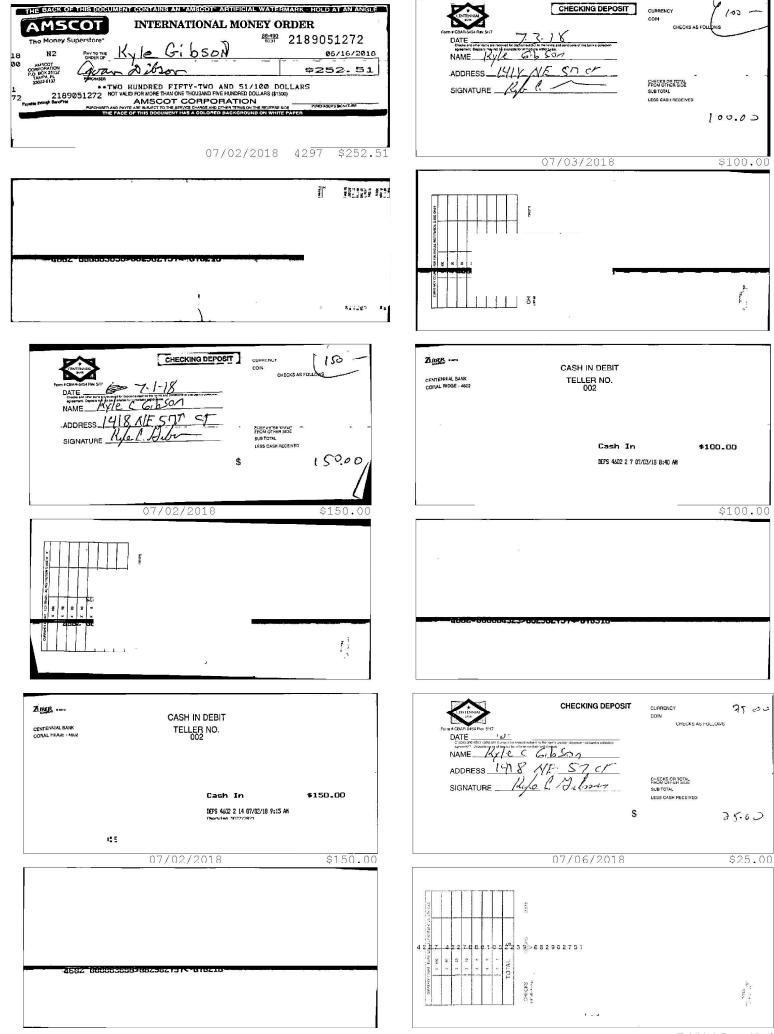

### III. Alleged Violation of Sections 106.07(5) and 106.09(1)(b), Florida Statutes:

- 10. I investigated whether Respondent violated these sections of the election laws by accepting one or more cash contributions exceeding the \$50.00 aggregate limit per election or certifying that one or more campaign treasurer report(s) were true, correct, and complete when they were not.
- 11. The Division's Cash and Loan Contributions report shows that Respondent disclosed cash contributions from three individuals who each reportedly made cash contributions in excess of the \$50.00 aggregate limit during the primary election cycle: Lateer Battle, Gloria Fox, and Rhodena Jackson. The reported cash contributions are listed in Table 1. To review the pertinent parts of the Cash and Loan Contributions report, refer to Exhibit 7.

**Table 1: Excessive Cash Contributions Accepted by Respondent** 

| Table 1. Exc    | cosive cash contributions recep | pica by Respon | uciit                |
|-----------------|---------------------------------|----------------|----------------------|
| Contributor     | CTR                             | Date           | Amount               |
| Gloria Fox      | 2017 M9 (9/1/17 - 9/30/17)      | 9/14/17        | \$20.18 <sup>3</sup> |
|                 | 2018 P1 (6/1/18 - 6/22/18)      | 6/3/18         | \$20.18              |
|                 | 2018 P1 (6/1/18 - 6/22/18)      | 6/3/18         | \$20.18              |
|                 |                                 | Subtotal       | \$60.54              |
| Rhodena Jackson | 2018 P1 (6/1/18 - 6/22/18)      | 6/8/18         | \$20.18              |
|                 | 2018 P3 (7/14/18 - 7/20/18)     | 7/14/18        | \$50.00              |
|                 |                                 | Subtotal       | \$70.18              |
| Lateer Battle   | 2018 P1 (6/1/18 - 6/22/18)      | 6/22/18        | \$50.00              |
|                 | 2018 P1A (6/23/18 - 6/29/18)    | 6/26/18        | \$20.18              |
|                 |                                 | Subtotal       | \$70.18              |

- 12. Based on the reported contributions, Respondent accepted the following cash contributions exceeding the \$50.00 limit by the following amounts: \$10.54 of the \$20.18 contributed from Gloria Fox on June 3, 2018; \$20.18 from Lateer Battle on June 26, 2018; and \$20.18 of the \$50.00 contributed from Rhodena Jackson on July 14, 2018. These dates fall within the following reporting periods, respectively: 2018 P1, 2018 P1A, 2018 P3. To review those three campaign treasurer reports, refer to Exhibit 8.
- 13. Campaign account records show a \$201.80 cash deposit on September 14, 2017, and several cash deposits in June and July 2018 that amounted to more than enough to account for the reported cash contributions from the three contributors at issue. Respondent did not report any refunds of excessive cash contributions, and the campaign account records do not include checks written to any of the three contributors at issue. Respondent has not amended the reports at issue to change the contributor names, contribution types, dates, or amounts. To review applicable bank records, refer to Exhibit 9. To review Division records of all reported contributions during the reporting periods at issue, refer to Exhibit 10.