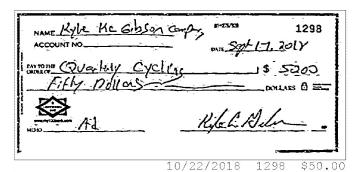

|                                | Comparison of Campaign Treasurer Report(s) with Bank Records |                                                                |                                                                                     |  |  |  |  |  |  |  |
|--------------------------------|--------------------------------------------------------------|----------------------------------------------------------------|-------------------------------------------------------------------------------------|--|--|--|--|--|--|--|
| Report &<br>Dates<br>Due/Filed | Reporting Period &<br>Document Filed                         | Information on Report                                          | Information from Bank                                                               |  |  |  |  |  |  |  |
| 2018 G7<br>11/02/18            | 10/20/18 - 11/1/18                                           | Not Reported                                                   | \$9.95 expenditure for Opportunity<br>100 S/C on 10/22/18                           |  |  |  |  |  |  |  |
| 11/02/18                       | Waiver                                                       | Not Reported                                                   | \$50.00 expenditure to Quality<br>Cycling on 10/22/18 (Check<br>#1298) <sup>8</sup> |  |  |  |  |  |  |  |
|                                |                                                              | Not Reported                                                   | \$35.00 expenditure for overdraft<br>fee on 10/23/189                               |  |  |  |  |  |  |  |
|                                |                                                              | \$80.00 loan from Respondent on 10/26/18 <sup>6</sup>          | \$80.00 cash deposit on 10/26/18                                                    |  |  |  |  |  |  |  |
|                                |                                                              | \$13.30 expenditure to Miami<br>Grill on 10/28/18 <sup>7</sup> | \$9.98 expenditure to Miami Subs<br>on 10/29/18                                     |  |  |  |  |  |  |  |

 $<sup>^8</sup>$  The check was dated September 17, 2018, but it was not presented to a bank until October 19, 2018, and it was not drawn on the account until October 22, 2018. This expenditure is not on any of Respondent's reports covering September and October 2018, though it probably should have been on the 2018 G2A, which covered September 15 – 21, 2018. To review Division records of reported expenditures in September and October, refer to Exhibit 15.

<sup>&</sup>lt;sup>9</sup> This fee was incurred when the \$50.00 check to Quality Cycling was drawn on the account.