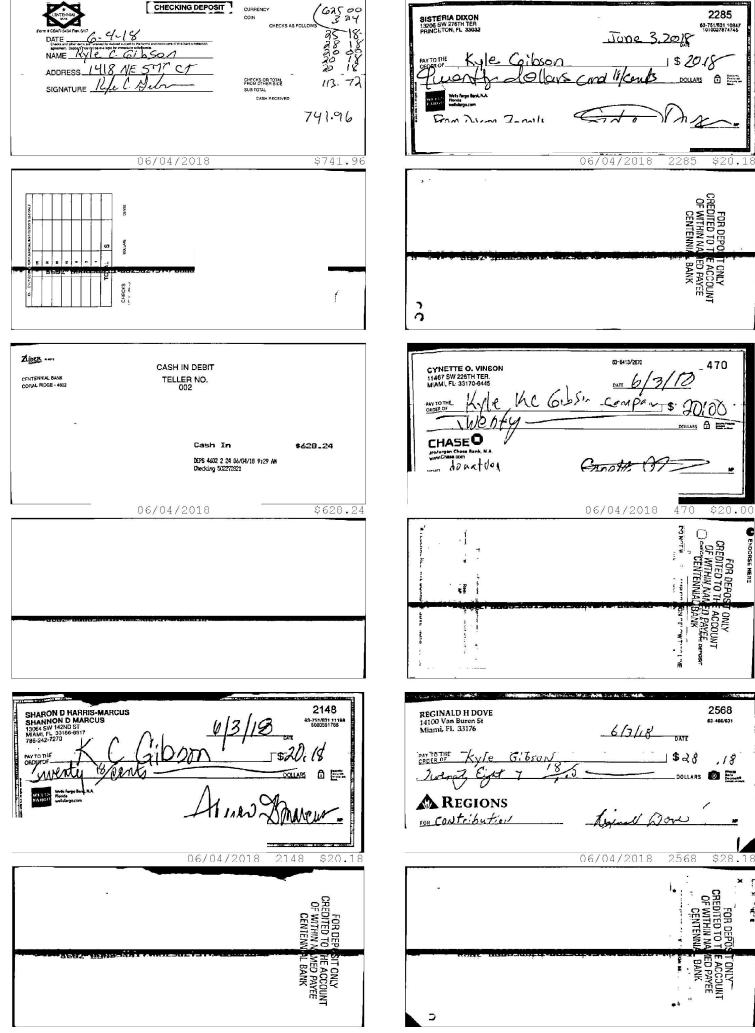

**Table 1: Excessive Cash Contributions Accepted by Respondent** 

| Table 1. Exc    | cosive cash contributions recep | pica by Respon | uciit                |
|-----------------|---------------------------------|----------------|----------------------|
| Contributor     | CTR                             | Date           | Amount               |
| Gloria Fox      | 2017 M9 (9/1/17 - 9/30/17)      | 9/14/17        | \$20.18 <sup>3</sup> |
|                 | 2018 P1 (6/1/18 - 6/22/18)      | 6/3/18         | \$20.18              |
|                 | 2018 P1 (6/1/18 - 6/22/18)      | 6/3/18         | \$20.18              |
|                 |                                 | Subtotal       | \$60.54              |
| Rhodena Jackson | 2018 P1 (6/1/18 - 6/22/18)      | 6/8/18         | \$20.18              |
|                 | 2018 P3 (7/14/18 - 7/20/18)     | 7/14/18        | \$50.00              |
|                 |                                 | Subtotal       | \$70.18              |
| Lateer Battle   | 2018 P1 (6/1/18 - 6/22/18)      | 6/22/18        | \$50.00              |
|                 | 2018 P1A (6/23/18 - 6/29/18)    | 6/26/18        | \$20.18              |
|                 |                                 | Subtotal       | \$70.18              |

- 12. Based on the reported contributions, Respondent accepted the following cash contributions exceeding the \$50.00 limit by the following amounts: \$10.54 of the \$20.18 contributed from Gloria Fox on June 3, 2018; \$20.18 from Lateer Battle on June 26, 2018; and \$20.18 of the \$50.00 contributed from Rhodena Jackson on July 14, 2018. These dates fall within the following reporting periods, respectively: 2018 P1, 2018 P1A, 2018 P3. To review those three campaign treasurer reports, refer to Exhibit 8.
- 13. Campaign account records show a \$201.80 cash deposit on September 14, 2017, and several cash deposits in June and July 2018 that amounted to more than enough to account for the reported cash contributions from the three contributors at issue. Respondent did not report any refunds of excessive cash contributions, and the campaign account records do not include checks written to any of the three contributors at issue. Respondent has not amended the reports at issue to change the contributor names, contribution types, dates, or amounts. To review applicable bank records, refer to Exhibit 9. To review Division records of all reported contributions during the reporting periods at issue, refer to Exhibit 10.

If this is a **probable cause hearing**, the Commission will decide if there is probable cause to believe that the Respondent committed a violation of Florida's election laws. Respondent should be prepared to explain how the staff in its recommendation incorrectly applied the law to the facts of the case. *Respondent may not testify, call others to testify, or introduce any documentary or other evidence at the probable cause hearing.* The Commission will only decide whether Respondent should be *charged* with a violation and, before the Commission determines whether a violation has occurred or a fine should be imposed, Respondent will have an opportunity for another hearing at which evidence may be introduced.

If this is an **informal hearing**, it will be conducted pursuant Sections 120.569 and 120.57(2), Florida Statutes; Chapter 28 and Commission Rule 2B-1.004, Florida Administrative Code. At the hearing, the Commission will decide whether the Respondent committed the violation(s) charged in the Order of Probable Cause. The Respondent will be permitted to testify. However, the Respondent may not call witnesses to testify.

Respondent may argue why the established facts in the Staff Recommendation do not support the violations charged in the Order of Probable Cause. At Respondent's request, the Commission may determine whether Respondent's actions in the case were willful. The Respondent may also address the appropriateness of the recommended fine. If Respondent claims that his limited resources make him unable to pay the statutory fine, he must provide the Commission with written proof of his financial resources at the hearing. A financial affidavit form is available from the Commission Clerk.