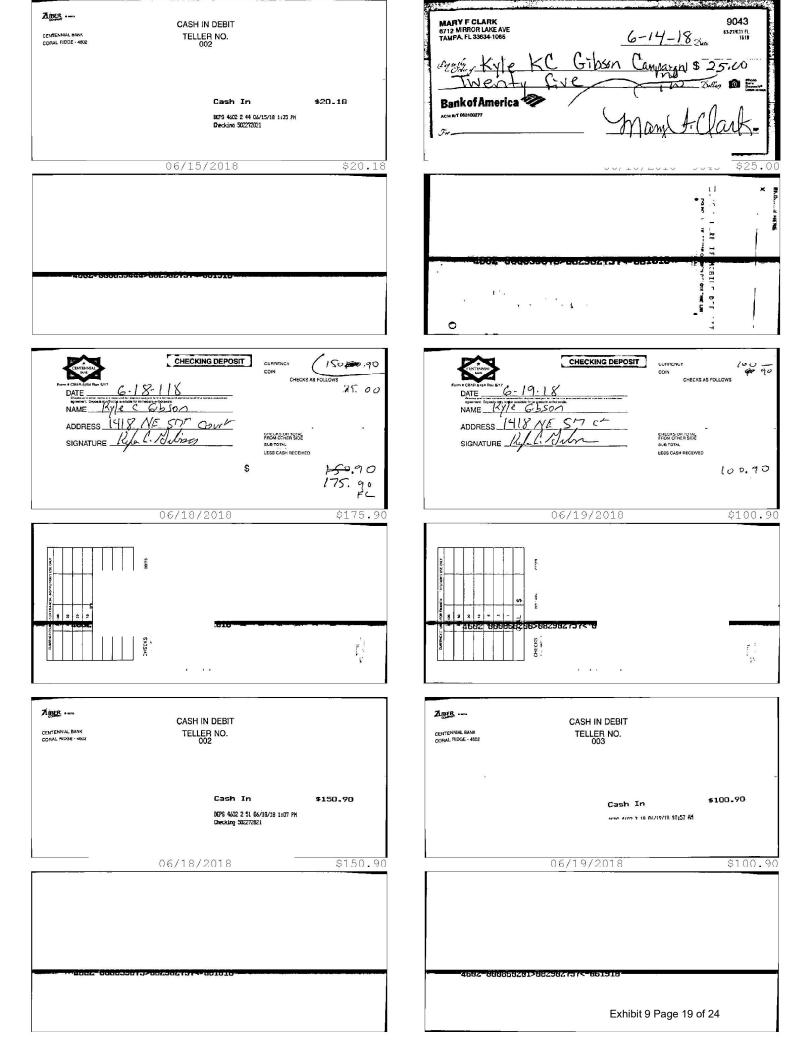

### III. Alleged Violation of Sections 106.07(5) and 106.09(1)(b), Florida Statutes:

- 10. I investigated whether Respondent violated these sections of the election laws by accepting one or more cash contributions exceeding the \$50.00 aggregate limit per election or certifying that one or more campaign treasurer report(s) were true, correct, and complete when they were not.
- 11. The Division's Cash and Loan Contributions report shows that Respondent disclosed cash contributions from three individuals who each reportedly made cash contributions in excess of the \$50.00 aggregate limit during the primary election cycle: Lateer Battle, Gloria Fox, and Rhodena Jackson. The reported cash contributions are listed in Table 1. To review the pertinent parts of the Cash and Loan Contributions report, refer to Exhibit 7.

**Table 1: Excessive Cash Contributions Accepted by Respondent** 

| Table 1. Exc    | cosive cash contributions recep | pica by Respon | uciit                |
|-----------------|---------------------------------|----------------|----------------------|
| Contributor     | CTR                             | Date           | Amount               |
| Gloria Fox      | 2017 M9 (9/1/17 - 9/30/17)      | 9/14/17        | \$20.18 <sup>3</sup> |
|                 | 2018 P1 (6/1/18 - 6/22/18)      | 6/3/18         | \$20.18              |
|                 | 2018 P1 (6/1/18 - 6/22/18)      | 6/3/18         | \$20.18              |
|                 |                                 | Subtotal       | \$60.54              |
| Rhodena Jackson | 2018 P1 (6/1/18 - 6/22/18)      | 6/8/18         | \$20.18              |
|                 | 2018 P3 (7/14/18 - 7/20/18)     | 7/14/18        | \$50.00              |
|                 |                                 | Subtotal       | \$70.18              |
| Lateer Battle   | 2018 P1 (6/1/18 - 6/22/18)      | 6/22/18        | \$50.00              |
|                 | 2018 P1A (6/23/18 - 6/29/18)    | 6/26/18        | \$20.18              |
|                 |                                 | Subtotal       | \$70.18              |

- 12. Based on the reported contributions, Respondent accepted the following cash contributions exceeding the \$50.00 limit by the following amounts: \$10.54 of the \$20.18 contributed from Gloria Fox on June 3, 2018; \$20.18 from Lateer Battle on June 26, 2018; and \$20.18 of the \$50.00 contributed from Rhodena Jackson on July 14, 2018. These dates fall within the following reporting periods, respectively: 2018 P1, 2018 P1A, 2018 P3. To review those three campaign treasurer reports, refer to Exhibit 8.
- 13. Campaign account records show a \$201.80 cash deposit on September 14, 2017, and several cash deposits in June and July 2018 that amounted to more than enough to account for the reported cash contributions from the three contributors at issue. Respondent did not report any refunds of excessive cash contributions, and the campaign account records do not include checks written to any of the three contributors at issue. Respondent has not amended the reports at issue to change the contributor names, contribution types, dates, or amounts. To review applicable bank records, refer to Exhibit 9. To review Division records of all reported contributions during the reporting periods at issue, refer to Exhibit 10.