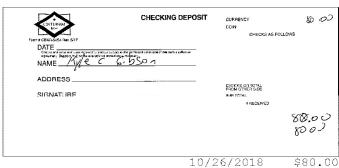

|                                | Comparison of Campaign Treasurer Report(s) with Bank Records |                                                                |                                                                                     |  |  |  |  |  |  |  |
|--------------------------------|--------------------------------------------------------------|----------------------------------------------------------------|-------------------------------------------------------------------------------------|--|--|--|--|--|--|--|
| Report &<br>Dates<br>Due/Filed | Reporting Period &<br>Document Filed                         | Information on Report                                          | Information from Bank                                                               |  |  |  |  |  |  |  |
| 2018 G7<br>11/02/18            | 10/20/18 - 11/1/18                                           | Not Reported                                                   | \$9.95 expenditure for Opportunity<br>100 S/C on 10/22/18                           |  |  |  |  |  |  |  |
| 11/02/18                       | Waiver                                                       | Not Reported                                                   | \$50.00 expenditure to Quality<br>Cycling on 10/22/18 (Check<br>#1298) <sup>8</sup> |  |  |  |  |  |  |  |
|                                |                                                              | Not Reported                                                   | \$35.00 expenditure for overdraft<br>fee on 10/23/189                               |  |  |  |  |  |  |  |
|                                |                                                              | \$80.00 loan from Respondent on 10/26/18 <sup>6</sup>          | \$80.00 cash deposit on 10/26/18                                                    |  |  |  |  |  |  |  |
|                                |                                                              | \$13.30 expenditure to Miami<br>Grill on 10/28/18 <sup>7</sup> | \$9.98 expenditure to Miami Subs<br>on 10/29/18                                     |  |  |  |  |  |  |  |