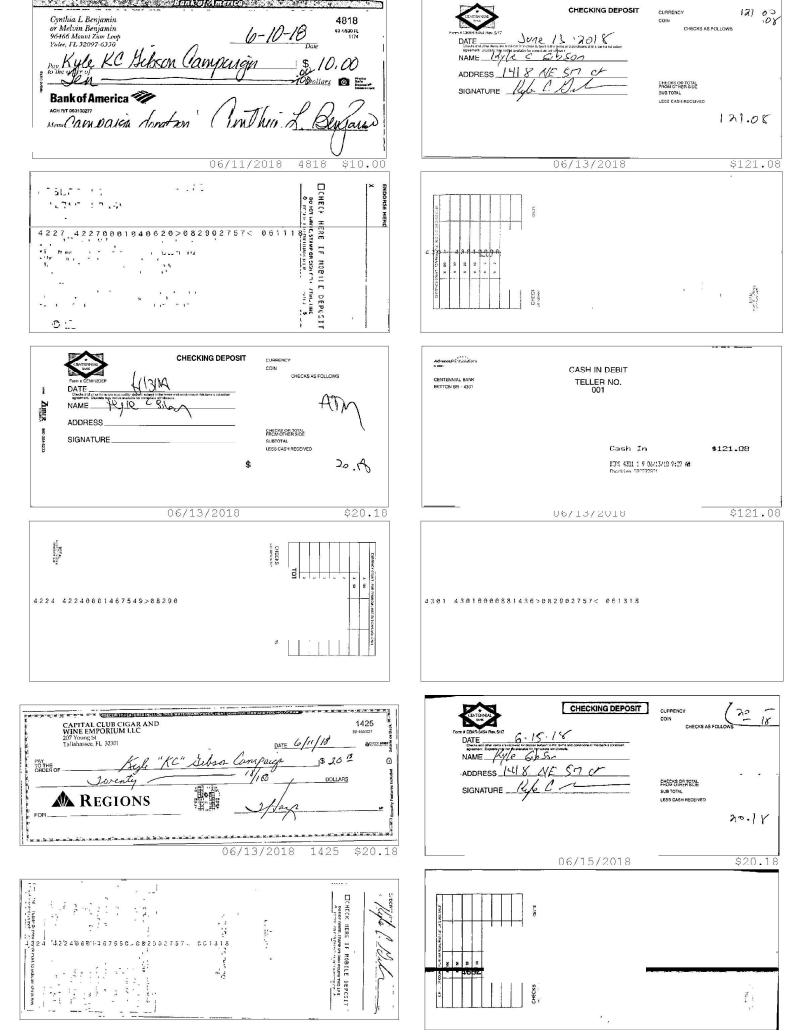

### III. Alleged Violation of Sections 106.07(5) and 106.09(1)(b), Florida Statutes:

- 10. I investigated whether Respondent violated these sections of the election laws by accepting one or more cash contributions exceeding the \$50.00 aggregate limit per election or certifying that one or more campaign treasurer report(s) were true, correct, and complete when they were not.
- 11. The Division's Cash and Loan Contributions report shows that Respondent disclosed cash contributions from three individuals who each reportedly made cash contributions in excess of the \$50.00 aggregate limit during the primary election cycle: Lateer Battle, Gloria Fox, and Rhodena Jackson. The reported cash contributions are listed in Table 1. To review the pertinent parts of the Cash and Loan Contributions report, refer to Exhibit 7.

**Table 1: Excessive Cash Contributions Accepted by Respondent** 

| Table 1. Exc    | cosive cash contributions recep | pica by Respon | uciit                |
|-----------------|---------------------------------|----------------|----------------------|
| Contributor     | CTR                             | Date           | Amount               |
| Gloria Fox      | 2017 M9 (9/1/17 - 9/30/17)      | 9/14/17        | \$20.18 <sup>3</sup> |
|                 | 2018 P1 (6/1/18 - 6/22/18)      | 6/3/18         | \$20.18              |
|                 | 2018 P1 (6/1/18 - 6/22/18)      | 6/3/18         | \$20.18              |
|                 |                                 | Subtotal       | \$60.54              |
| Rhodena Jackson | 2018 P1 (6/1/18 - 6/22/18)      | 6/8/18         | \$20.18              |
|                 | 2018 P3 (7/14/18 - 7/20/18)     | 7/14/18        | \$50.00              |
|                 |                                 | Subtotal       | \$70.18              |
| Lateer Battle   | 2018 P1 (6/1/18 - 6/22/18)      | 6/22/18        | \$50.00              |
|                 | 2018 P1A (6/23/18 - 6/29/18)    | 6/26/18        | \$20.18              |
|                 |                                 | Subtotal       | \$70.18              |

- 12. Based on the reported contributions, Respondent accepted the following cash contributions exceeding the \$50.00 limit by the following amounts: \$10.54 of the \$20.18 contributed from Gloria Fox on June 3, 2018; \$20.18 from Lateer Battle on June 26, 2018; and \$20.18 of the \$50.00 contributed from Rhodena Jackson on July 14, 2018. These dates fall within the following reporting periods, respectively: 2018 P1, 2018 P1A, 2018 P3. To review those three campaign treasurer reports, refer to Exhibit 8.
- 13. Campaign account records show a \$201.80 cash deposit on September 14, 2017, and several cash deposits in June and July 2018 that amounted to more than enough to account for the reported cash contributions from the three contributors at issue. Respondent did not report any refunds of excessive cash contributions, and the campaign account records do not include checks written to any of the three contributors at issue. Respondent has not amended the reports at issue to change the contributor names, contribution types, dates, or amounts. To review applicable bank records, refer to Exhibit 9. To review Division records of all reported contributions during the reporting periods at issue, refer to Exhibit 10.