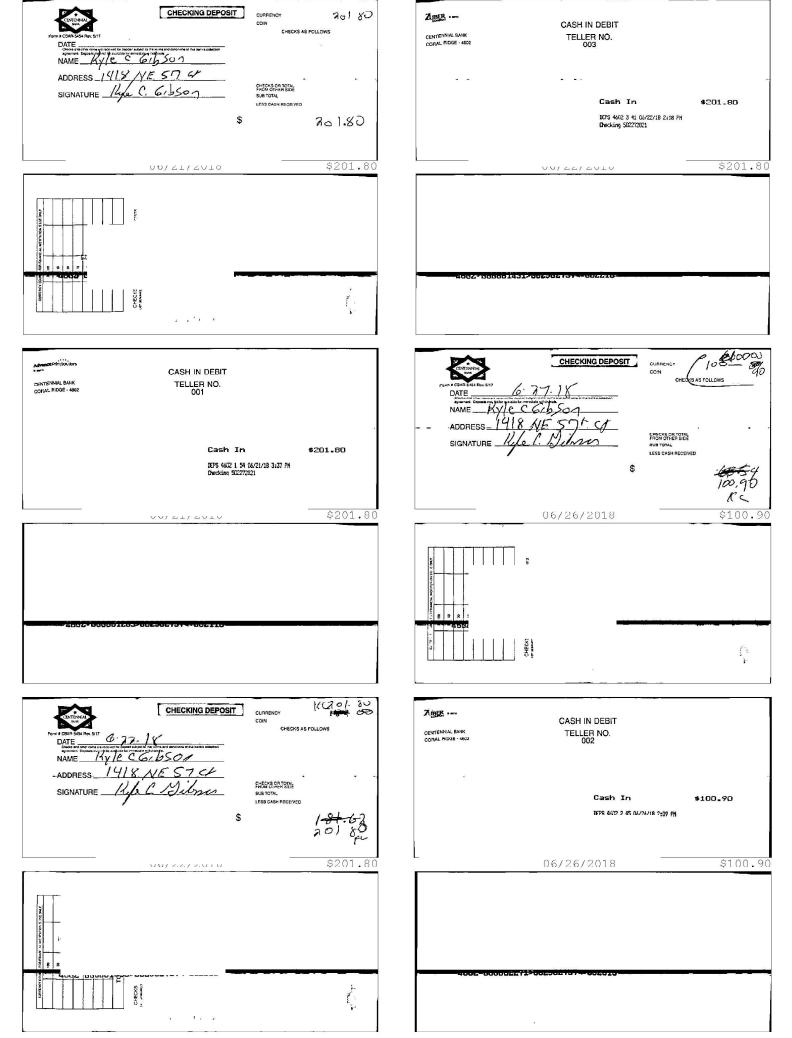

- 12. Based on the reported contributions, Respondent accepted the following cash contributions exceeding the \$50.00 limit by the following amounts: \$10.54 of the \$20.18 contributed from Gloria Fox on June 3, 2018; \$20.18 from Lateer Battle on June 26, 2018; and \$20.18 of the \$50.00 contributed from Rhodena Jackson on July 14, 2018. These dates fall within the following reporting periods, respectively: 2018 P1, 2018 P1A, 2018 P3. To review those three campaign treasurer reports, refer to Exhibit 8.
- 13. Campaign account records show a \$201.80 cash deposit on September 14, 2017, and several cash deposits in June and July 2018 that amounted to more than enough to account for the reported cash contributions from the three contributors at issue. Respondent did not report any refunds of excessive cash contributions, and the campaign account records do not include checks written to any of the three contributors at issue. Respondent has not amended the reports at issue to change the contributor names, contribution types, dates, or amounts. To review applicable bank records, refer to Exhibit 9. To review Division records of all reported contributions during the reporting periods at issue, refer to Exhibit 10.

|                                | Comparison of Campaign Treasurer Report(s) with Bank Records |                                                                |                                                                                     |  |  |  |  |  |  |  |
|--------------------------------|--------------------------------------------------------------|----------------------------------------------------------------|-------------------------------------------------------------------------------------|--|--|--|--|--|--|--|
| Report &<br>Dates<br>Due/Filed | Reporting Period &<br>Document Filed                         | Information on Report                                          | Information from Bank                                                               |  |  |  |  |  |  |  |
| 2018 G7<br>11/02/18            | 10/20/18 - 11/1/18                                           | Not Reported                                                   | \$9.95 expenditure for Opportunity<br>100 S/C on 10/22/18                           |  |  |  |  |  |  |  |
| 11/02/18                       | Waiver                                                       | Not Reported                                                   | \$50.00 expenditure to Quality<br>Cycling on 10/22/18 (Check<br>#1298) <sup>8</sup> |  |  |  |  |  |  |  |
|                                |                                                              | Not Reported                                                   | \$35.00 expenditure for overdraft<br>fee on 10/23/189                               |  |  |  |  |  |  |  |
|                                |                                                              | \$80.00 loan from Respondent on 10/26/18 <sup>6</sup>          | \$80.00 cash deposit on 10/26/18                                                    |  |  |  |  |  |  |  |
|                                |                                                              | \$13.30 expenditure to Miami<br>Grill on 10/28/18 <sup>7</sup> | \$9.98 expenditure to Miami Subs<br>on 10/29/18                                     |  |  |  |  |  |  |  |