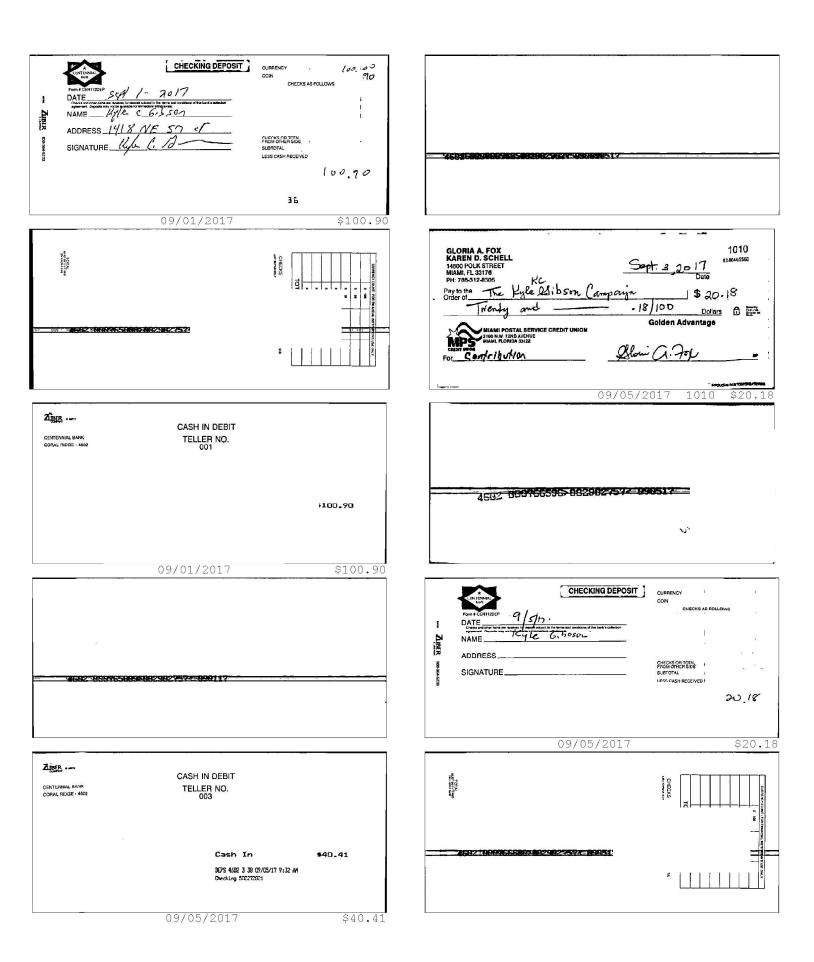

**Table 1: Excessive Cash Contributions Accepted by Respondent** 

| Table 1. Exc    | cosive cash contributions recep | pica by Respon | uciit                |
|-----------------|---------------------------------|----------------|----------------------|
| Contributor     | CTR                             | Date           | Amount               |
| Gloria Fox      | 2017 M9 (9/1/17 - 9/30/17)      | 9/14/17        | \$20.18 <sup>3</sup> |
|                 | 2018 P1 (6/1/18 - 6/22/18)      | 6/3/18         | \$20.18              |
|                 | 2018 P1 (6/1/18 - 6/22/18)      | 6/3/18         | \$20.18              |
|                 |                                 | Subtotal       | \$60.54              |
| Rhodena Jackson | 2018 P1 (6/1/18 - 6/22/18)      | 6/8/18         | \$20.18              |
|                 | 2018 P3 (7/14/18 - 7/20/18)     | 7/14/18        | \$50.00              |
|                 |                                 | Subtotal       | \$70.18              |
| Lateer Battle   | 2018 P1 (6/1/18 - 6/22/18)      | 6/22/18        | \$50.00              |
|                 | 2018 P1A (6/23/18 - 6/29/18)    | 6/26/18        | \$20.18              |
|                 |                                 | Subtotal       | \$70.18              |

- 12. Based on the reported contributions, Respondent accepted the following cash contributions exceeding the \$50.00 limit by the following amounts: \$10.54 of the \$20.18 contributed from Gloria Fox on June 3, 2018; \$20.18 from Lateer Battle on June 26, 2018; and \$20.18 of the \$50.00 contributed from Rhodena Jackson on July 14, 2018. These dates fall within the following reporting periods, respectively: 2018 P1, 2018 P1A, 2018 P3. To review those three campaign treasurer reports, refer to Exhibit 8.
- 13. Campaign account records show a \$201.80 cash deposit on September 14, 2017, and several cash deposits in June and July 2018 that amounted to more than enough to account for the reported cash contributions from the three contributors at issue. Respondent did not report any refunds of excessive cash contributions, and the campaign account records do not include checks written to any of the three contributors at issue. Respondent has not amended the reports at issue to change the contributor names, contribution types, dates, or amounts. To review applicable bank records, refer to Exhibit 9. To review Division records of all reported contributions during the reporting periods at issue, refer to Exhibit 10.