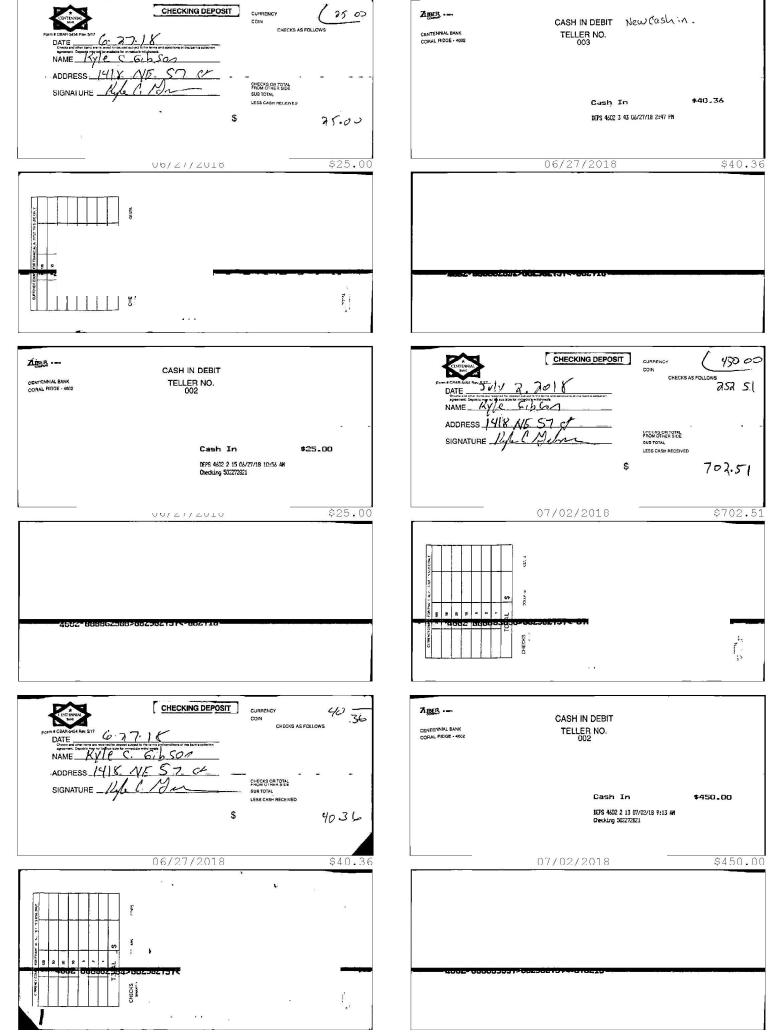

- 12. Based on the reported contributions, Respondent accepted the following cash contributions exceeding the \$50.00 limit by the following amounts: \$10.54 of the \$20.18 contributed from Gloria Fox on June 3, 2018; \$20.18 from Lateer Battle on June 26, 2018; and \$20.18 of the \$50.00 contributed from Rhodena Jackson on July 14, 2018. These dates fall within the following reporting periods, respectively: 2018 P1, 2018 P1A, 2018 P3. To review those three campaign treasurer reports, refer to Exhibit 8.
- 13. Campaign account records show a \$201.80 cash deposit on September 14, 2017, and several cash deposits in June and July 2018 that amounted to more than enough to account for the reported cash contributions from the three contributors at issue. Respondent did not report any refunds of excessive cash contributions, and the campaign account records do not include checks written to any of the three contributors at issue. Respondent has not amended the reports at issue to change the contributor names, contribution types, dates, or amounts. To review applicable bank records, refer to Exhibit 9. To review Division records of all reported contributions during the reporting periods at issue, refer to Exhibit 10.

|                                | Comparison of Campaign Treasurer Report(s) with Bank Records |                                                                |                                                                                     |  |  |  |  |  |  |  |
|--------------------------------|--------------------------------------------------------------|----------------------------------------------------------------|-------------------------------------------------------------------------------------|--|--|--|--|--|--|--|
| Report &<br>Dates<br>Due/Filed | Reporting Period &<br>Document Filed                         | Information on Report                                          | Information from Bank                                                               |  |  |  |  |  |  |  |
| 2018 G7<br>11/02/18            | 10/20/18 - 11/1/18                                           | Not Reported                                                   | \$9.95 expenditure for Opportunity<br>100 S/C on 10/22/18                           |  |  |  |  |  |  |  |
| 11/02/18                       | Waiver                                                       | Not Reported                                                   | \$50.00 expenditure to Quality<br>Cycling on 10/22/18 (Check<br>#1298) <sup>8</sup> |  |  |  |  |  |  |  |
|                                |                                                              | Not Reported                                                   | \$35.00 expenditure for overdraft<br>fee on 10/23/189                               |  |  |  |  |  |  |  |
|                                |                                                              | \$80.00 loan from Respondent on 10/26/18 <sup>6</sup>          | \$80.00 cash deposit on 10/26/18                                                    |  |  |  |  |  |  |  |
|                                |                                                              | \$13.30 expenditure to Miami<br>Grill on 10/28/18 <sup>7</sup> | \$9.98 expenditure to Miami Subs<br>on 10/29/18                                     |  |  |  |  |  |  |  |