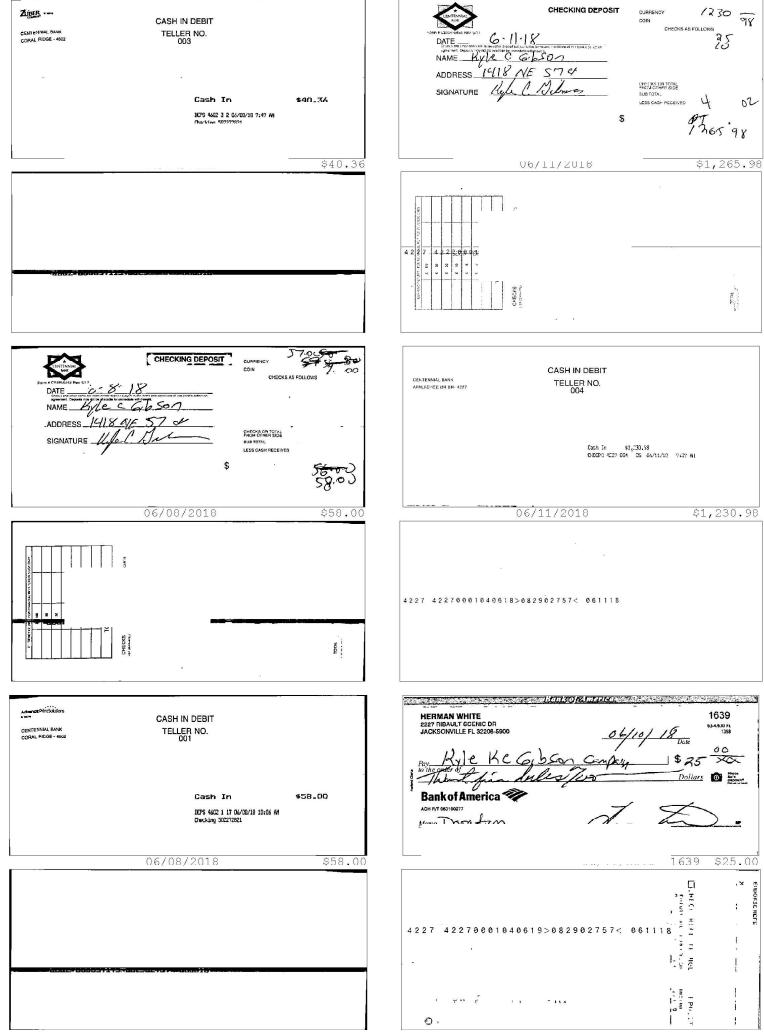

- 12. Based on the reported contributions, Respondent accepted the following cash contributions exceeding the \$50.00 limit by the following amounts: \$10.54 of the \$20.18 contributed from Gloria Fox on June 3, 2018; \$20.18 from Lateer Battle on June 26, 2018; and \$20.18 of the \$50.00 contributed from Rhodena Jackson on July 14, 2018. These dates fall within the following reporting periods, respectively: 2018 P1, 2018 P1A, 2018 P3. To review those three campaign treasurer reports, refer to Exhibit 8.
- 13. Campaign account records show a \$201.80 cash deposit on September 14, 2017, and several cash deposits in June and July 2018 that amounted to more than enough to account for the reported cash contributions from the three contributors at issue. Respondent did not report any refunds of excessive cash contributions, and the campaign account records do not include checks written to any of the three contributors at issue. Respondent has not amended the reports at issue to change the contributor names, contribution types, dates, or amounts. To review applicable bank records, refer to Exhibit 9. To review Division records of all reported contributions during the reporting periods at issue, refer to Exhibit 10.