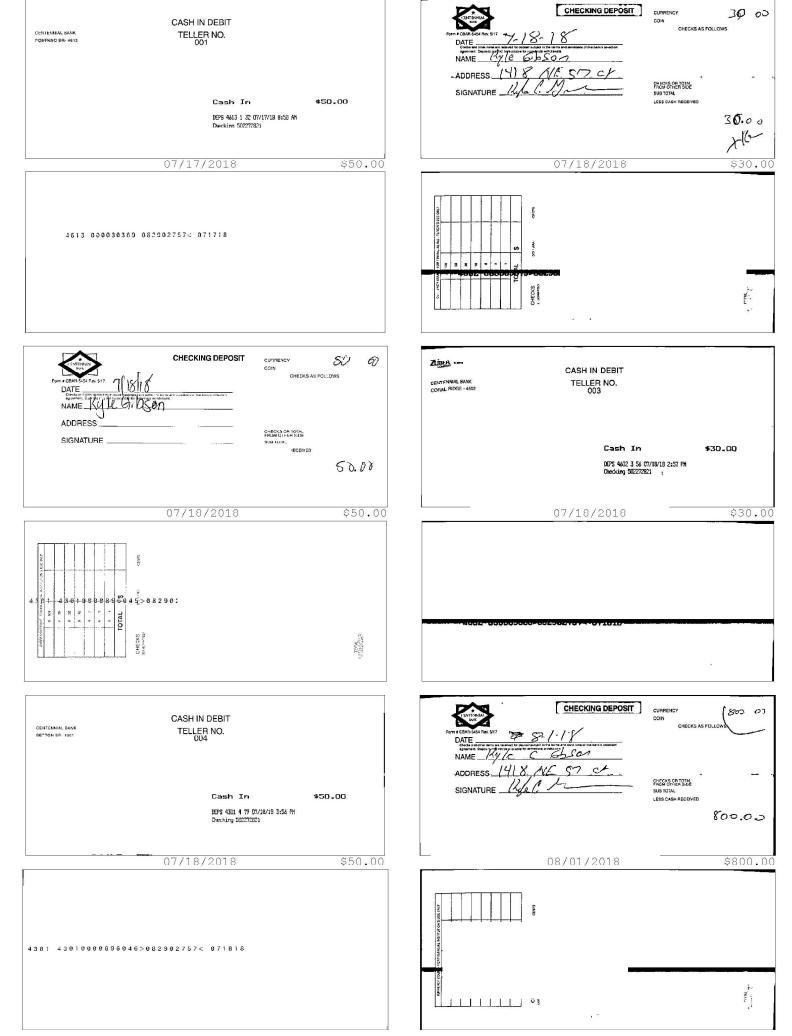

- 12. Based on the reported contributions, Respondent accepted the following cash contributions exceeding the \$50.00 limit by the following amounts: \$10.54 of the \$20.18 contributed from Gloria Fox on June 3, 2018; \$20.18 from Lateer Battle on June 26, 2018; and \$20.18 of the \$50.00 contributed from Rhodena Jackson on July 14, 2018. These dates fall within the following reporting periods, respectively: 2018 P1, 2018 P1A, 2018 P3. To review those three campaign treasurer reports, refer to Exhibit 8.
- 13. Campaign account records show a \$201.80 cash deposit on September 14, 2017, and several cash deposits in June and July 2018 that amounted to more than enough to account for the reported cash contributions from the three contributors at issue. Respondent did not report any refunds of excessive cash contributions, and the campaign account records do not include checks written to any of the three contributors at issue. Respondent has not amended the reports at issue to change the contributor names, contribution types, dates, or amounts. To review applicable bank records, refer to Exhibit 9. To review Division records of all reported contributions during the reporting periods at issue, refer to Exhibit 10.

### IV. Alleged Violation of Section 106.141(1), Florida Statutes:

- 14. I investigated whether Respondent violated this section of the election laws by not disposing of all remaining campaign funds within 90 days of being eliminated. To review Respondent's filing history, refer to Exhibit 11.
- 15. On the date the 2019 TR was due, campaign account records reflect that the balance was \$0.00.4 To review the relevant bank statement, refer to Exhibit 12, pages 1 and 4.

|                                | Comparison of Campaign Treasurer Report(s) with Bank Records |                                                                |                                                                                     |  |  |  |  |  |  |  |
|--------------------------------|--------------------------------------------------------------|----------------------------------------------------------------|-------------------------------------------------------------------------------------|--|--|--|--|--|--|--|
| Report &<br>Dates<br>Due/Filed | Reporting Period &<br>Document Filed                         | Information on Report                                          | Information from Bank                                                               |  |  |  |  |  |  |  |
| 2018 G7<br>11/02/18            | 10/20/18 - 11/1/18                                           | Not Reported                                                   | \$9.95 expenditure for Opportunity<br>100 S/C on 10/22/18                           |  |  |  |  |  |  |  |
| 11/02/18                       | Waiver                                                       | Not Reported                                                   | \$50.00 expenditure to Quality<br>Cycling on 10/22/18 (Check<br>#1298) <sup>8</sup> |  |  |  |  |  |  |  |
|                                |                                                              | Not Reported                                                   | \$35.00 expenditure for overdraft<br>fee on 10/23/189                               |  |  |  |  |  |  |  |
|                                |                                                              | \$80.00 loan from Respondent on 10/26/18 <sup>6</sup>          | \$80.00 cash deposit on 10/26/18                                                    |  |  |  |  |  |  |  |
|                                |                                                              | \$13.30 expenditure to Miami<br>Grill on 10/28/18 <sup>7</sup> | \$9.98 expenditure to Miami Subs<br>on 10/29/18                                     |  |  |  |  |  |  |  |