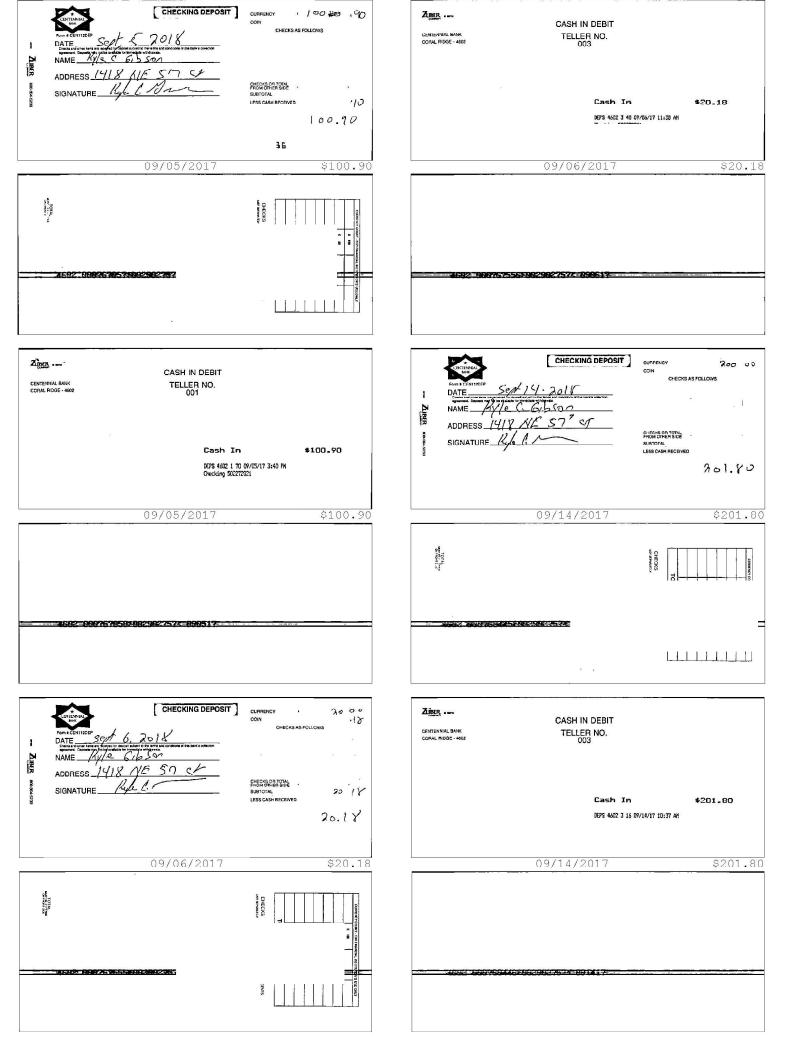

**Table 1: Excessive Cash Contributions Accepted by Respondent** 

| Table 1. Exc    | cosive cash contributions recep | pica by Respon | uciit                |
|-----------------|---------------------------------|----------------|----------------------|
| Contributor     | CTR                             | Date           | Amount               |
| Gloria Fox      | 2017 M9 (9/1/17 - 9/30/17)      | 9/14/17        | \$20.18 <sup>3</sup> |
|                 | 2018 P1 (6/1/18 - 6/22/18)      | 6/3/18         | \$20.18              |
|                 | 2018 P1 (6/1/18 - 6/22/18)      | 6/3/18         | \$20.18              |
|                 |                                 | Subtotal       | \$60.54              |
| Rhodena Jackson | 2018 P1 (6/1/18 - 6/22/18)      | 6/8/18         | \$20.18              |
|                 | 2018 P3 (7/14/18 - 7/20/18)     | 7/14/18        | \$50.00              |
|                 |                                 | Subtotal       | \$70.18              |
| Lateer Battle   | 2018 P1 (6/1/18 - 6/22/18)      | 6/22/18        | \$50.00              |
|                 | 2018 P1A (6/23/18 - 6/29/18)    | 6/26/18        | \$20.18              |
|                 |                                 | Subtotal       | \$70.18              |

- 12. Based on the reported contributions, Respondent accepted the following cash contributions exceeding the \$50.00 limit by the following amounts: \$10.54 of the \$20.18 contributed from Gloria Fox on June 3, 2018; \$20.18 from Lateer Battle on June 26, 2018; and \$20.18 of the \$50.00 contributed from Rhodena Jackson on July 14, 2018. These dates fall within the following reporting periods, respectively: 2018 P1, 2018 P1A, 2018 P3. To review those three campaign treasurer reports, refer to Exhibit 8.
- 13. Campaign account records show a \$201.80 cash deposit on September 14, 2017, and several cash deposits in June and July 2018 that amounted to more than enough to account for the reported cash contributions from the three contributors at issue. Respondent did not report any refunds of excessive cash contributions, and the campaign account records do not include checks written to any of the three contributors at issue. Respondent has not amended the reports at issue to change the contributor names, contribution types, dates, or amounts. To review applicable bank records, refer to Exhibit 9. To review Division records of all reported contributions during the reporting periods at issue, refer to Exhibit 10.