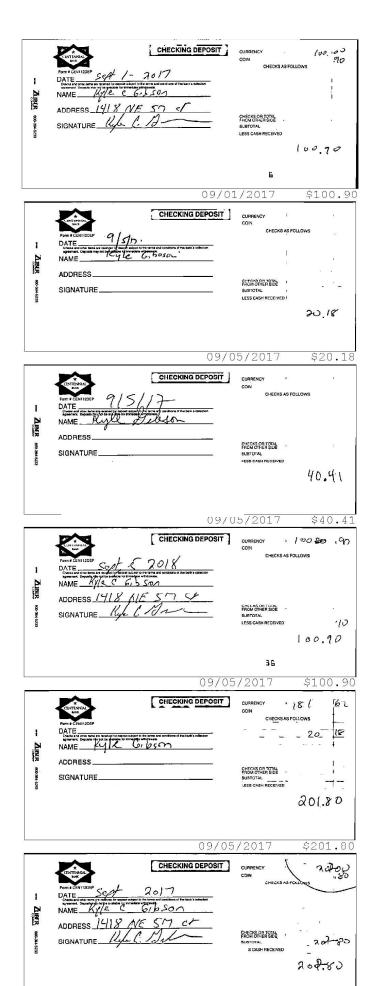

**Table 1: Excessive Cash Contributions Accepted by Respondent** 

| Table 1. Exc    | cosive cash contributions recep | pica by Respon | uciit                |
|-----------------|---------------------------------|----------------|----------------------|
| Contributor     | CTR                             | Date           | Amount               |
| Gloria Fox      | 2017 M9 (9/1/17 - 9/30/17)      | 9/14/17        | \$20.18 <sup>3</sup> |
|                 | 2018 P1 (6/1/18 - 6/22/18)      | 6/3/18         | \$20.18              |
|                 | 2018 P1 (6/1/18 - 6/22/18)      | 6/3/18         | \$20.18              |
|                 |                                 | Subtotal       | \$60.54              |
| Rhodena Jackson | 2018 P1 (6/1/18 - 6/22/18)      | 6/8/18         | \$20.18              |
|                 | 2018 P3 (7/14/18 - 7/20/18)     | 7/14/18        | \$50.00              |
|                 |                                 | Subtotal       | \$70.18              |
| Lateer Battle   | 2018 P1 (6/1/18 - 6/22/18)      | 6/22/18        | \$50.00              |
|                 | 2018 P1A (6/23/18 - 6/29/18)    | 6/26/18        | \$20.18              |
|                 |                                 | Subtotal       | \$70.18              |

<sup>&</sup>lt;sup>3</sup> Ms. Fox reportedly made two \$20.18 contributions to Respondent in September 2017, one by check and one in cash. One check from Ms. Fox in the amount of \$20.18 and dated September 3, 2017, was found in the campaign account.

- 12. Based on the reported contributions, Respondent accepted the following cash contributions exceeding the \$50.00 limit by the following amounts: \$10.54 of the \$20.18 contributed from Gloria Fox on June 3, 2018; \$20.18 from Lateer Battle on June 26, 2018; and \$20.18 of the \$50.00 contributed from Rhodena Jackson on July 14, 2018. These dates fall within the following reporting periods, respectively: 2018 P1, 2018 P1A, 2018 P3. To review those three campaign treasurer reports, refer to Exhibit 8.
- 13. Campaign account records show a \$201.80 cash deposit on September 14, 2017, and several cash deposits in June and July 2018 that amounted to more than enough to account for the reported cash contributions from the three contributors at issue. Respondent did not report any refunds of excessive cash contributions, and the campaign account records do not include checks written to any of the three contributors at issue. Respondent has not amended the reports at issue to change the contributor names, contribution types, dates, or amounts. To review applicable bank records, refer to Exhibit 9. To review Division records of all reported contributions during the reporting periods at issue, refer to Exhibit 10.

If this is a **probable cause hearing**, the Commission will decide if there is probable cause to believe that the Respondent committed a violation of Florida's election laws. Respondent should be prepared to explain how the staff in its recommendation incorrectly applied the law to the facts of the case. *Respondent may not testify, call others to testify, or introduce any documentary or other evidence at the probable cause hearing.* The Commission will only decide whether Respondent should be *charged* with a violation and, before the Commission determines whether a violation has occurred or a fine should be imposed, Respondent will have an opportunity for another hearing at which evidence may be introduced.