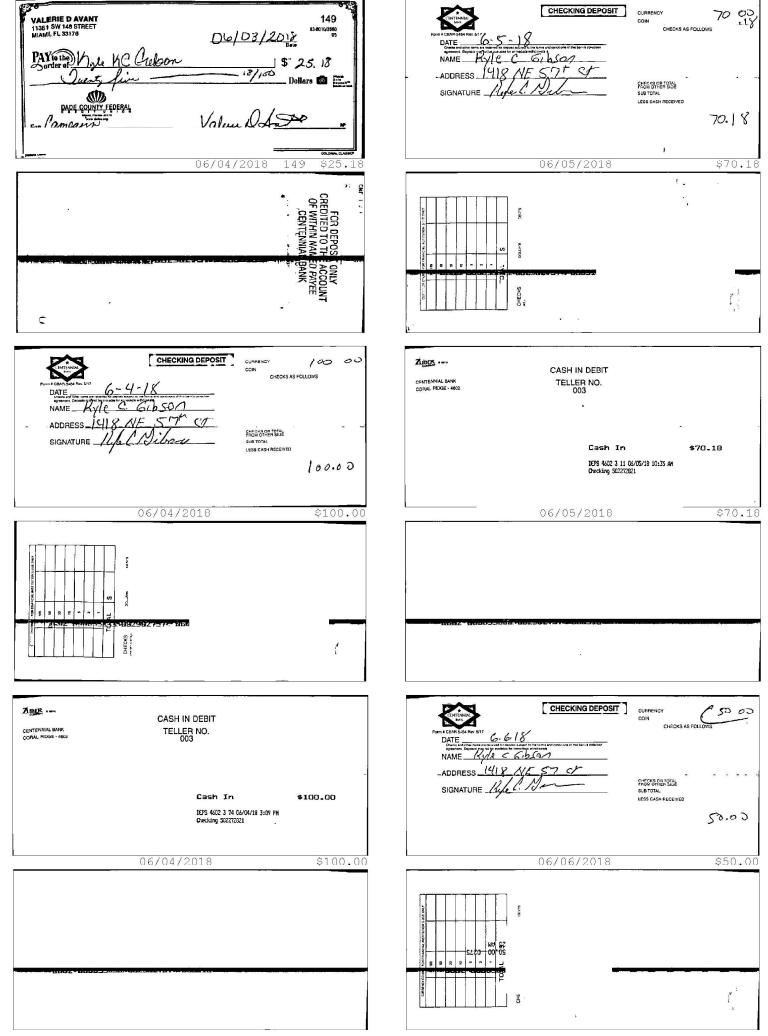

**Table 1: Excessive Cash Contributions Accepted by Respondent** 

| Table 1. Exc    | cosive cash contributions recep | pica by Respon | uciit                |
|-----------------|---------------------------------|----------------|----------------------|
| Contributor     | CTR                             | Date           | Amount               |
| Gloria Fox      | 2017 M9 (9/1/17 - 9/30/17)      | 9/14/17        | \$20.18 <sup>3</sup> |
|                 | 2018 P1 (6/1/18 - 6/22/18)      | 6/3/18         | \$20.18              |
|                 | 2018 P1 (6/1/18 - 6/22/18)      | 6/3/18         | \$20.18              |
|                 |                                 | Subtotal       | \$60.54              |
| Rhodena Jackson | 2018 P1 (6/1/18 - 6/22/18)      | 6/8/18         | \$20.18              |
|                 | 2018 P3 (7/14/18 - 7/20/18)     | 7/14/18        | \$50.00              |
|                 |                                 | Subtotal       | \$70.18              |
| Lateer Battle   | 2018 P1 (6/1/18 - 6/22/18)      | 6/22/18        | \$50.00              |
|                 | 2018 P1A (6/23/18 - 6/29/18)    | 6/26/18        | \$20.18              |
|                 |                                 | Subtotal       | \$70.18              |

- 12. Based on the reported contributions, Respondent accepted the following cash contributions exceeding the \$50.00 limit by the following amounts: \$10.54 of the \$20.18 contributed from Gloria Fox on June 3, 2018; \$20.18 from Lateer Battle on June 26, 2018; and \$20.18 of the \$50.00 contributed from Rhodena Jackson on July 14, 2018. These dates fall within the following reporting periods, respectively: 2018 P1, 2018 P1A, 2018 P3. To review those three campaign treasurer reports, refer to Exhibit 8.
- 13. Campaign account records show a \$201.80 cash deposit on September 14, 2017, and several cash deposits in June and July 2018 that amounted to more than enough to account for the reported cash contributions from the three contributors at issue. Respondent did not report any refunds of excessive cash contributions, and the campaign account records do not include checks written to any of the three contributors at issue. Respondent has not amended the reports at issue to change the contributor names, contribution types, dates, or amounts. To review applicable bank records, refer to Exhibit 9. To review Division records of all reported contributions during the reporting periods at issue, refer to Exhibit 10.

If this is a **probable cause hearing**, the Commission will decide if there is probable cause to believe that the Respondent committed a violation of Florida's election laws. Respondent should be prepared to explain how the staff in its recommendation incorrectly applied the law to the facts of the case. *Respondent may not testify, call others to testify, or introduce any documentary or other evidence at the probable cause hearing.* The Commission will only decide whether Respondent should be *charged* with a violation and, before the Commission determines whether a violation has occurred or a fine should be imposed, Respondent will have an opportunity for another hearing at which evidence may be introduced.

If this is an **informal hearing**, it will be conducted pursuant Sections 120.569 and 120.57(2), Florida Statutes; Chapter 28 and Commission Rule 2B-1.004, Florida Administrative Code. At the hearing, the Commission will decide whether the Respondent committed the violation(s) charged in the Order of Probable Cause. The Respondent will be permitted to testify. However, the Respondent may not call witnesses to testify.

Respondent may argue why the established facts in the Staff Recommendation do not support the violations charged in the Order of Probable Cause. At Respondent's request, the Commission may determine whether Respondent's actions in the case were willful. The Respondent may also address the appropriateness of the recommended fine. If Respondent claims that his limited resources make him unable to pay the statutory fine, he must provide the Commission with written proof of his financial resources at the hearing. A financial affidavit form is available from the Commission Clerk.