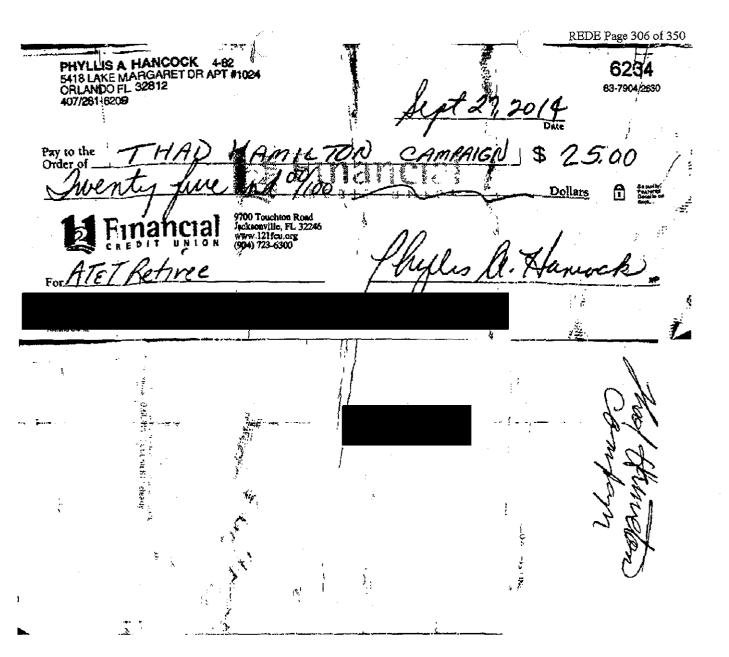

## Alleged Violations: Section 106.19(1)(b), Florida Statutes

- Complainant alleged that Respondent violated Florida's election laws by failing to report campaign contributions during the course of his campaign. The reporting periods at issue begin with the 2013 Q1 Report (from February 20, 2013) and end with the 2015 Termination Report (through February 2, 2015)
- 5. A subpoena was issued to Respondent's designated campaign depository to ascertain whether any contributions were received during the relevant reporting periods which were not previously reported. A summary of the unreported in-kind contributions (which were reported as reimbursements) is shown in Table 1, below

| TABLE 1: I | Reimbursements Rei | PORTED THAT APPEAR TO BE | In-Kind Contri | BUTIONS  |
|------------|--------------------|--------------------------|----------------|----------|
| Report     | Cover Period       | Reimbursements Reported  | Total          | Exhibit# |
| 2013 Q1    | 02/20/13-03/31/13  | 1                        | \$70.00        | 5        |
| 2013 Q2    | 04/01/13-06/30/13  | 16                       | \$707.16       | 6        |
| 2013 Q3    | 07/01/13-09/30/13  | 14                       | \$1,206.93     | 7        |
| 2013 M10   | 10/01/13-10/31/13  |                          | \$425 26       | 8        |
| 2013 M11   | 11/01/13-11/30/13  | 17                       | \$583.44       | 9        |
| 2013 M12   | 12/01/13-12/31/13  | 13                       | \$433.04       | 10       |
| 2014 M1    | 01/01/14-01/31/14  | 17                       | \$658 85       | 11       |
| 2014 M2    | 02/01/14-02/28/14  | ${oldsymbol 3}$          | \$84.22        | 12       |
| 2014 M3    | 03/01/14-03/31/14  | 9                        | \$320 08       | 13       |
| 2014 M4    | 04/01/14-04/30/14  | 18                       | \$790 64       | 14       |
| 2014 M5    | 05/01/14-05/31/14  | 19                       | \$565 41       | 15       |
| 2014 P1    | 06/01/04-06/20/14  | 6                        | \$155 27       | 16       |
| 2014 P1A   | 06/21/14-06/27/14  | 4                        | \$120.59       | 17       |
| 2014 P2    | 06/28/14-07/04/14  | 4                        | \$138 00       | 18       |
| 2014 P2A   | 07/05/14-07/11/14  | 5                        | \$179.24       | 19       |
| 2014 P4    | 07/19/14-07/25/14  | 2                        | \$45 46        | 20       |
| 2014 P5    | 07/26/14-08/01/14  | 8                        | \$159.22       | 21       |