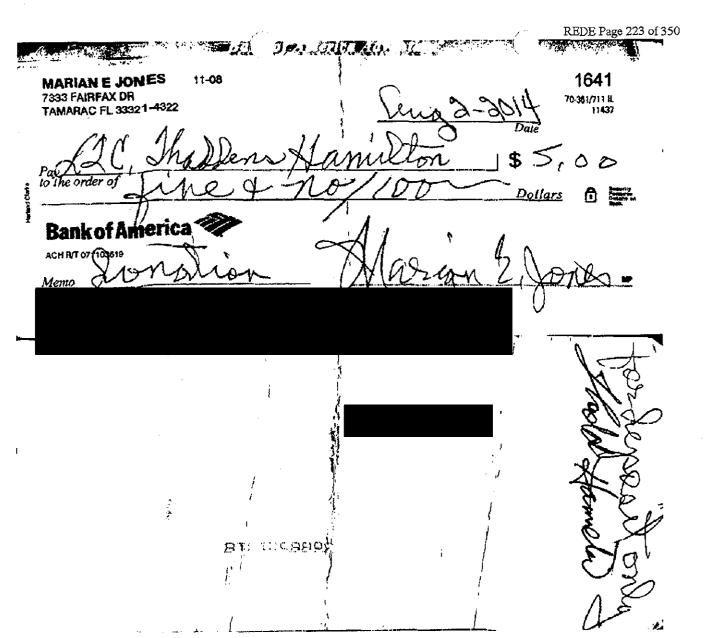

## Alleged Violations: Section 106.19(1)(b), Florida Statutes

- Complainant alleged that Respondent violated Florida's election laws by failing to report campaign contributions during the course of his campaign. The reporting periods at issue begin with the 2013 Q1 Report (from February 20, 2013) and end with the 2015 Termination Report (through February 2, 2015)
- 5. A subpoena was issued to Respondent's designated campaign depository to ascertain whether any contributions were received during the relevant reporting periods which were not previously reported. A summary of the unreported in-kind contributions (which were reported as reimbursements) is shown in Table 1, below

## 6. A summary of the unreported monetary contributions is shown in Table 2, below.

| TABLE 2: UNREPORTED CONTRIBUTIONS |                     |                            |          |           |
|-----------------------------------|---------------------|----------------------------|----------|-----------|
| Report                            | Cover period        | Contributions Not Reported | Total    | Exhibit # |
| 2013 Q3 (Ex. 7)                   | 07/01/13 - 09/30/13 | 8                          | \$891 00 | 31        |
| 2013 M11 (Ex 9)                   | 11/01/13 - 11/30/13 |                            | \$9.00   | 32        |
| 2014 M2 (Ex. 12)                  | 02/01/14 - 02/28/14 | 3                          | \$31 50  | 33        |
| 2014 M3 (Ex 13)                   | 03/01/14 - 03/31/14 | 3                          | \$490 66 | 34        |
| 2014 M4 (Ex. 14)                  | 04/01/14 - 04/30/14 | 3                          | \$360.00 | 35        |
| 2014 M5 (Ex. 15)                  | 05/01/14 - 05/31/14 | 1                          | \$9 34   | 36        |
| 2014 P1 (Ex. 16)                  | 06/01/14 - 06/20/14 | 5                          | \$755.25 | 37        |
| 2014 P3                           | 07/12/14 - 07/18/14 | 1                          | \$50 00  | 38        |
| 2014 P6 (Ex. 22)                  | 08/02/14 - 08/08/14 | 1                          | \$50.00  | 39        |
| 2014 P7                           | 08/09/14 - 08/21/14 | 1                          | \$5 00   | 40        |
| 2014 G1 (Ex. 23)                  | 08/23/14 - 08/29/14 | 2                          | \$59.41  | 41        |