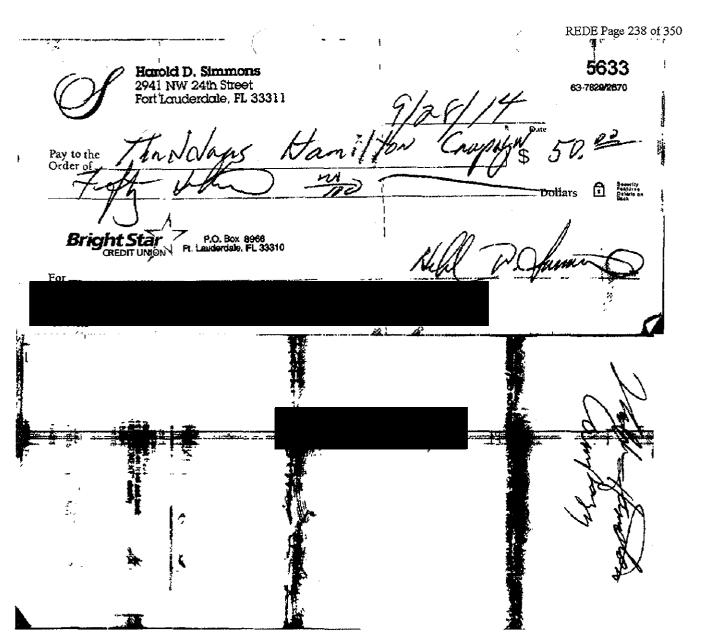

|                  | nage spirite party in <b>TAI</b> | BLE 4: PROHIBIT      | ED EXPENDITURES              | n grant i della<br>Militaria<br>Militaria |                     |
|------------------|----------------------------------|----------------------|------------------------------|-------------------------------------------|---------------------|
| Transaction Date | Expenditure<br>To                | Expenditure<br>Type  | Reason Prohibited            | Amount                                    | Funds on<br>Deposit |
| 08/21/13         | Funds available at               | fter check #1013 c   | leared Respondent's ac       | count                                     | \$44 80             |
| 08/26/13         | Lead Public<br>Relation, Inc     | Check #1014          | Funds unavailable in account | \$200.00                                  | (\$155 20)          |
| 08/27/13         | Check Reversal o                 | f \$200.00           |                              |                                           | \$44.80             |
| 11/06/13         | Funds available at               | fter debit of \$28.0 | 5 cleared Respondent's       | account                                   | \$150 22            |
| 11/06/13         | Cash                             | Check #2006          | Funds unavailable in account | \$250.00                                  | (\$99 78)           |
| 11/07/13         | Respondent was c                 | harged an overdra    | ft fee of \$35.00            |                                           | (\$134.78)          |
| 11/07/13         | Sunshine                         | Debit                | Funds unavailable in account | \$25 00                                   | (\$159.78)          |

| 14/07/13 | 7 Eleven                                                             | Debit                | Funds unavailable in account | \$25 01     | (\$184 79) |
|----------|----------------------------------------------------------------------|----------------------|------------------------------|-------------|------------|
| 11/08/13 | Respondent was                                                       | charged two over     | draft fees totaling \$70.0   | 0           | (\$254.79) |
| 11/12/13 | Respondent deposited \$1,020 00                                      |                      |                              | <u></u>     | \$765.21   |
| 11/25/13 | Funds available a                                                    | fter debit of \$183  | 68 cleared Respondent        | 's account  | \$182 67   |
| 11/25/13 | Fairfield Inn                                                        | Debit                | Funds unavailable in account | \$183.68    | (\$1-01)   |
| 11/26/13 | Respondent depo                                                      | sited \$1,000 00     |                              | <u></u>     | \$998.99   |
| 12/04/13 | Funds available a                                                    | fter check #2008     | cleared Respondent's ac      | ccount      | \$35 59    |
| 12/05/13 | 7 Eleven                                                             | Debit                | Funds unavailable in account | \$57.50     | (\$21.91)  |
| 12/06/13 | Respondent was                                                       | charged an overdr    | aft fee of \$35 00           |             | (\$56.91)  |
| 12/09/13 | Respondent depo                                                      | sited \$100 00 via   | online transfer              |             | \$43.09    |
| 03/17/14 | Funds available a                                                    | fter debit of \$44." | 79 cleared Respondent's      | account     | \$11 84    |
| 03/17/14 | Dickey<br>Consulting<br>Services                                     | Check #2029          | Funds unavailable in account | \$100.00    | (\$88.16)  |
| 03/17/14 | Respondent recei                                                     | ved overdraft tran   | sfer from *****4864          | of \$100 66 | \$12 50    |
| 06/05/14 | Funds available a                                                    | fter debit of \$15.9 | 95 cleared Respondent's      | account     | \$27.52    |
| 06/06/14 | DBCF                                                                 | Check #2041          | Funds unavailable in account | \$60 00     | (\$32.48)  |
| 06/09/14 | Respondent was o                                                     | charged an overdr    | aft fee of \$35.00           |             | (\$67.48)  |
| 06/10/14 | Respondent depos                                                     | sited \$125.00       |                              |             | \$57.52    |
| 07/07/14 | Funds available a                                                    | fter debit of \$15 9 | 95 cleared Respondent's      | account     | \$501 35   |
| 07/07/14 | Marissa C<br>Brown                                                   | Check #2044          | Funds unavailable in account | \$700.00    | (\$198.65) |
| 07/08/14 | Respondent was o                                                     | harged an overdr     | aft fee of \$35 00           |             | (\$233 65) |
| 07/11/14 | Respondent deposited \$75 00                                         |                      |                              |             | (\$158.65) |
| 07/14/14 | Respondent depos                                                     | sited \$300 via onl  | ine transfer                 |             | \$141.35   |
| 09/16/14 | Funds available after debit of \$255.48 cleared Respondent's account |                      |                              | \$37 56     |            |
| 09/16/14 | Edrena H<br>Brown                                                    | Check #3001          | Funds unavailable in account | \$500.00    | (\$462.44) |
| 09/16/14 | Overdraft protection transfer of \$300 from *****4864                |                      |                              | (\$162 44)  |            |
| 09/17/14 | Respondent was charged an overdraft fee of \$35 00                   |                      |                              | (\$197.44)  |            |
| 09/17/14 | Roger<br>Caldwell                                                    | Check #2992          | Funds unavailable in account | \$250.00    | (\$447.44) |