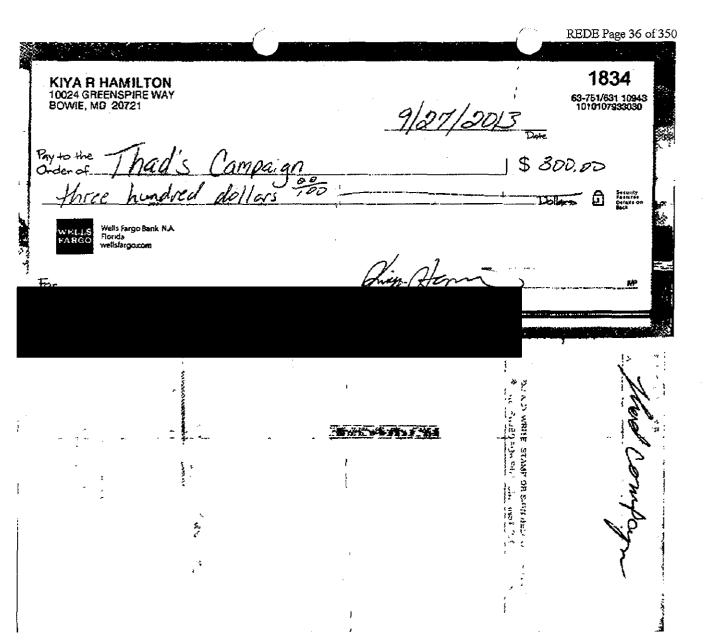

## Alleged Violations: Section 106.19(1)(b), Florida Statutes

- Complainant alleged that Respondent violated Florida's election laws by failing to report campaign contributions during the course of his campaign. The reporting periods at issue begin with the 2013 Q1 Report (from February 20, 2013) and end with the 2015 Termination Report (through February 2, 2015)
- 5. A subpoena was issued to Respondent's designated campaign depository to ascertain whether any contributions were received during the relevant reporting periods which were not previously reported. A summary of the unreported in-kind contributions (which were reported as reimbursements) is shown in Table 1, below

| TABLE 1: I | Reimbursements Rei | PORTED THAT APPEAR TO BE | In-Kind Contri | BUTIONS  |
|------------|--------------------|--------------------------|----------------|----------|
| Report     | Cover Period       | Reimbursements Reported  | Total          | Exhibit# |
| 2013 Q1    | 02/20/13-03/31/13  | 1                        | \$70.00        | 5        |
| 2013 Q2    | 04/01/13-06/30/13  | 16                       | \$707.16       | 6        |
| 2013 Q3    | 07/01/13-09/30/13  | 14                       | \$1,206.93     | 7        |
| 2013 M10   | 10/01/13-10/31/13  |                          | \$425 26       | 8        |
| 2013 M11   | 11/01/13-11/30/13  | 17                       | \$583.44       | 9        |
| 2013 M12   | 12/01/13-12/31/13  | 13                       | \$433.04       | 10       |
| 2014 M1    | 01/01/14-01/31/14  | 17                       | \$658 85       | 11       |
| 2014 M2    | 02/01/14-02/28/14  | ${oldsymbol 3}$          | \$84.22        | 12       |
| 2014 M3    | 03/01/14-03/31/14  | 9                        | \$320 08       | 13       |
| 2014 M4    | 04/01/14-04/30/14  | 18                       | \$790 64       | 14       |
| 2014 M5    | 05/01/14-05/31/14  | 19                       | \$565 41       | 15       |
| 2014 P1    | 06/01/04-06/20/14  | 6                        | \$155 27       | 16       |
| 2014 P1A   | 06/21/14-06/27/14  | 4                        | \$120.59       | 17       |
| 2014 P2    | 06/28/14-07/04/14  | 4                        | \$138 00       | 18       |
| 2014 P2A   | 07/05/14-07/11/14  | 5                        | \$179.24       | 19       |
| 2014 P4    | 07/19/14-07/25/14  | 2                        | \$45 46        | 20       |
| 2014 P5    | 07/26/14-08/01/14  | 8                        | \$159.22       | 21       |