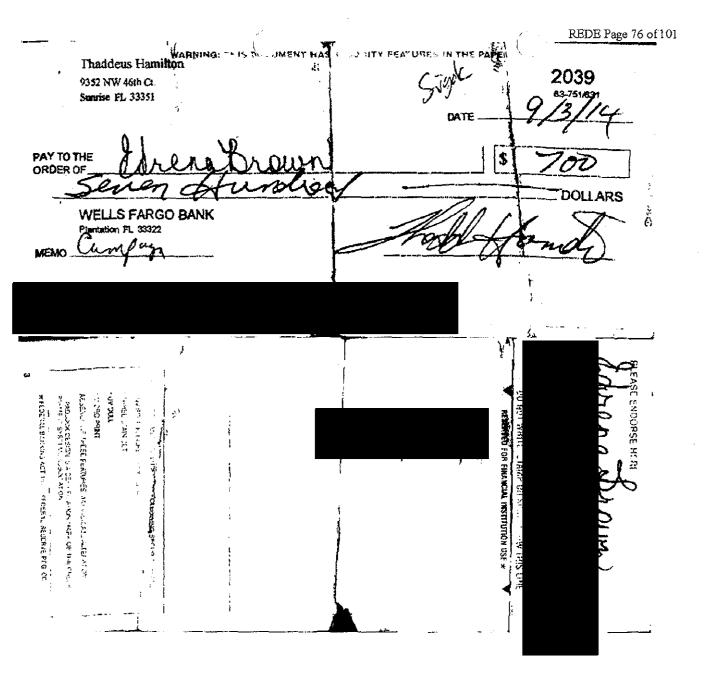

| 14/07/13 | 7 Eleven                                                             | Debit                | Funds unavailable in account | \$25 01     | (\$184 79) |
|----------|----------------------------------------------------------------------|----------------------|------------------------------|-------------|------------|
| 11/08/13 | Respondent was                                                       | charged two over     | draft fees totaling \$70.0   | 0           | (\$254.79) |
| 11/12/13 | Respondent deposited \$1,020 00                                      |                      |                              | <u></u>     | \$765.21   |
| 11/25/13 | Funds available a                                                    | fter debit of \$183  | 68 cleared Respondent        | 's account  | \$182 67   |
| 11/25/13 | Fairfield Inn                                                        | Debit                | Funds unavailable in account | \$183.68    | (\$1-01)   |
| 11/26/13 | Respondent depo                                                      | sited \$1,000 00     |                              | <u></u>     | \$998.99   |
| 12/04/13 | Funds available a                                                    | fter check #2008     | cleared Respondent's ac      | ccount      | \$35 59    |
| 12/05/13 | 7 Eleven                                                             | Debit                | Funds unavailable in account | \$57.50     | (\$21.91)  |
| 12/06/13 | Respondent was                                                       | charged an overdr    | aft fee of \$35 00           |             | (\$56.91)  |
| 12/09/13 | Respondent depo                                                      | sited \$100 00 via   | online transfer              |             | \$43.09    |
| 03/17/14 | Funds available a                                                    | fter debit of \$44." | 79 cleared Respondent's      | account     | \$11 84    |
| 03/17/14 | Dickey<br>Consulting<br>Services                                     | Check #2029          | Funds unavailable in account | \$100.00    | (\$88.16)  |
| 03/17/14 | Respondent recei                                                     | ved overdraft tran   | sfer from *****4864          | of \$100 66 | \$12 50    |
| 06/05/14 | Funds available a                                                    | fter debit of \$15.9 | 95 cleared Respondent's      | account     | \$27.52    |
| 06/06/14 | DBCF                                                                 | Check #2041          | Funds unavailable in account | \$60 00     | (\$32.48)  |
| 06/09/14 | Respondent was o                                                     | charged an overdr    | aft fee of \$35.00           |             | (\$67.48)  |
| 06/10/14 | Respondent depos                                                     | sited \$125.00       |                              |             | \$57.52    |
| 07/07/14 | Funds available a                                                    | fter debit of \$15 9 | 95 cleared Respondent's      | account     | \$501 35   |
| 07/07/14 | Marissa C<br>Brown                                                   | Check #2044          | Funds unavailable in account | \$700.00    | (\$198.65) |
| 07/08/14 | Respondent was o                                                     | harged an overdr     | aft fee of \$35 00           |             | (\$233 65) |
| 07/11/14 | Respondent deposited \$75 00                                         |                      |                              |             | (\$158.65) |
| 07/14/14 | Respondent depos                                                     | sited \$300 via onl  | ine transfer                 |             | \$141.35   |
| 09/16/14 | Funds available after debit of \$255.48 cleared Respondent's account |                      |                              | \$37 56     |            |
| 09/16/14 | Edrena H<br>Brown                                                    | Check #3001          | Funds unavailable in account | \$500.00    | (\$462.44) |
| 09/16/14 | Overdraft protection transfer of \$300 from *****4864                |                      |                              | (\$162 44)  |            |
| 09/17/14 | Respondent was charged an overdraft fee of \$35 00                   |                      |                              | (\$197.44)  |            |
| 09/17/14 | Roger<br>Caldwell                                                    | Check #2992          | Funds unavailable in account | \$250.00    | (\$447.44) |