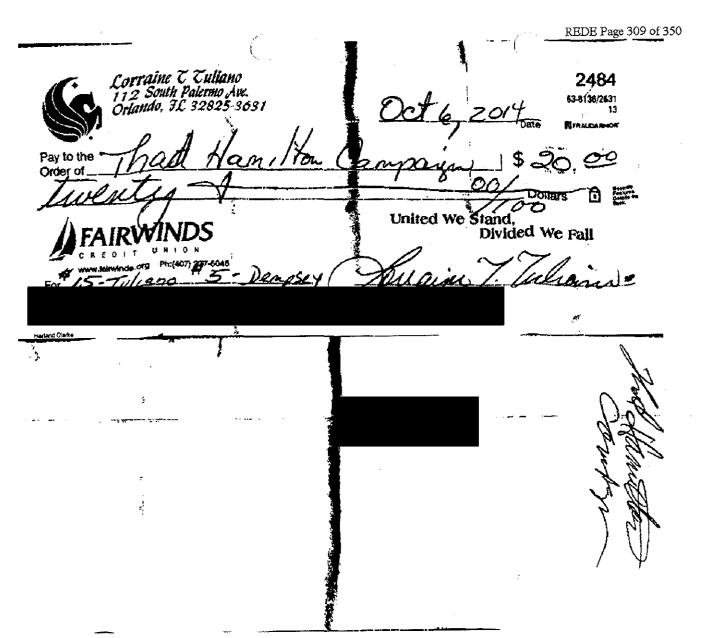

## Alleged Violations: Section 106.19(1)(b), Florida Statutes

- Complainant alleged that Respondent violated Florida's election laws by failing to report campaign contributions during the course of his campaign. The reporting periods at issue begin with the 2013 Q1 Report (from February 20, 2013) and end with the 2015 Termination Report (through February 2, 2015)
- 5. A subpoena was issued to Respondent's designated campaign depository to ascertain whether any contributions were received during the relevant reporting periods which were not previously reported. A summary of the unreported in-kind contributions (which were reported as reimbursements) is shown in Table 1, below

| TABLE 1: I | Reimbursements Rei | PORTED THAT APPEAR TO BE | In-Kind Contri | BUTIONS  |
|------------|--------------------|--------------------------|----------------|----------|
| Report     | Cover Period       | Reimbursements Reported  | Total          | Exhibit# |
| 2013 Q1    | 02/20/13-03/31/13  | 1                        | \$70.00        | 5        |
| 2013 Q2    | 04/01/13-06/30/13  | 16                       | \$707.16       | 6        |
| 2013 Q3    | 07/01/13-09/30/13  | 14                       | \$1,206.93     | 7        |
| 2013 M10   | 10/01/13-10/31/13  |                          | \$425 26       | 8        |
| 2013 M11   | 11/01/13-11/30/13  | 17                       | \$583.44       | 9        |
| 2013 M12   | 12/01/13-12/31/13  | 13                       | \$433.04       | 10       |
| 2014 M1    | 01/01/14-01/31/14  | 17                       | \$658 85       | 11       |
| 2014 M2    | 02/01/14-02/28/14  | ${oldsymbol 3}$          | \$84.22        | 12       |
| 2014 M3    | 03/01/14-03/31/14  | 9                        | \$320 08       | 13       |
| 2014 M4    | 04/01/14-04/30/14  | 18                       | \$790 64       | 14       |
| 2014 M5    | 05/01/14-05/31/14  | 19                       | \$565 41       | 15       |
| 2014 P1    | 06/01/04-06/20/14  | 6                        | \$155 27       | 16       |
| 2014 P1A   | 06/21/14-06/27/14  | 4                        | \$120.59       | 17       |
| 2014 P2    | 06/28/14-07/04/14  | 4                        | \$138 00       | 18       |
| 2014 P2A   | 07/05/14-07/11/14  | 5                        | \$179.24       | 19       |
| 2014 P4    | 07/19/14-07/25/14  | 2                        | \$45 46        | 20       |
| 2014 P5    | 07/26/14-08/01/14  | 8                        | \$159.22       | 21       |