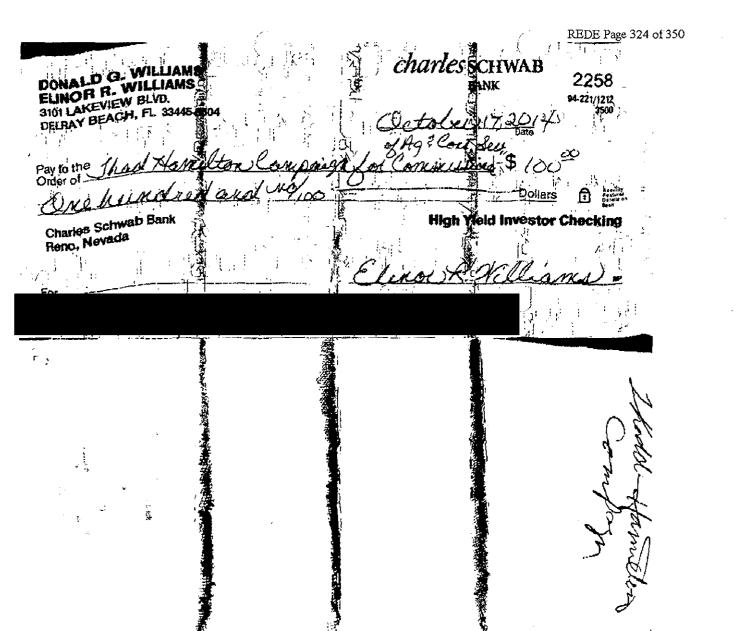

## Alleged Violations: Section 106.19(1)(b), Florida Statutes

- Complainant alleged that Respondent violated Florida's election laws by failing to report campaign contributions during the course of his campaign. The reporting periods at issue begin with the 2013 Q1 Report (from February 20, 2013) and end with the 2015 Termination Report (through February 2, 2015)
- 5. A subpoena was issued to Respondent's designated campaign depository to ascertain whether any contributions were received during the relevant reporting periods which were not previously reported. A summary of the unreported in-kind contributions (which were reported as reimbursements) is shown in Table 1, below

| TABLE 1: I | Reimbursements Rei | PORTED THAT APPEAR TO BE | In-Kind Contri | BUTIONS  |
|------------|--------------------|--------------------------|----------------|----------|
| Report     | Cover Period       | Reimbursements Reported  | Total          | Exhibit# |
| 2013 Q1    | 02/20/13-03/31/13  | 1                        | \$70.00        | 5        |
| 2013 Q2    | 04/01/13-06/30/13  | 16                       | \$707.16       | 6        |
| 2013 Q3    | 07/01/13-09/30/13  | 14                       | \$1,206.93     | 7        |
| 2013 M10   | 10/01/13-10/31/13  |                          | \$425 26       | 8        |
| 2013 M11   | 11/01/13-11/30/13  | 17                       | \$583.44       | 9        |
| 2013 M12   | 12/01/13-12/31/13  | 13                       | \$433.04       | 10       |
| 2014 M1    | 01/01/14-01/31/14  | 17                       | \$658 85       | 11       |
| 2014 M2    | 02/01/14-02/28/14  | ${oldsymbol 3}$          | \$84.22        | 12       |
| 2014 M3    | 03/01/14-03/31/14  | 9                        | \$320 08       | 13       |
| 2014 M4    | 04/01/14-04/30/14  | 18                       | \$790 64       | 14       |
| 2014 M5    | 05/01/14-05/31/14  | 19                       | \$565 41       | 15       |
| 2014 P1    | 06/01/04-06/20/14  | 6                        | \$155 27       | 16       |
| 2014 P1A   | 06/21/14-06/27/14  | 4                        | \$120.59       | 17       |
| 2014 P2    | 06/28/14-07/04/14  | 4                        | \$138 00       | 18       |
| 2014 P2A   | 07/05/14-07/11/14  | 5                        | \$179.24       | 19       |
| 2014 P4    | 07/19/14-07/25/14  | 2                        | \$45 46        | 20       |
| 2014 P5    | 07/26/14-08/01/14  | 8                        | \$159.22       | 21       |