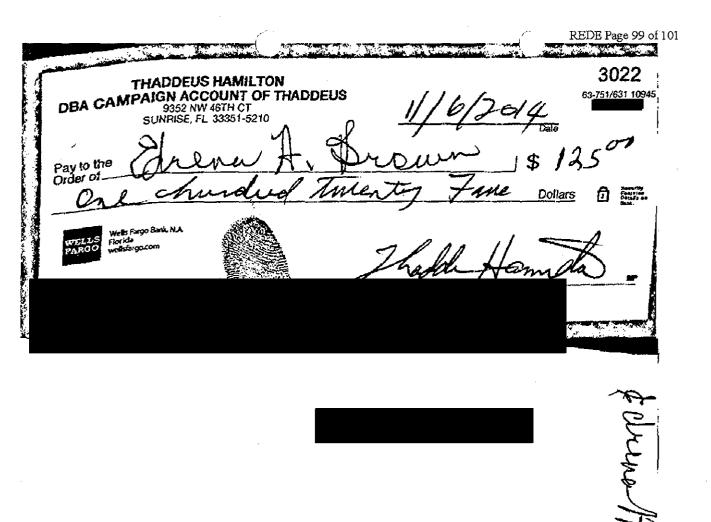

|                  | nage spirite party in <b>TAI</b> | BLE 4: PROHIBIT      | ED EXPENDITURES              | n grant i della<br>Militaria<br>Militaria |                     |
|------------------|----------------------------------|----------------------|------------------------------|-------------------------------------------|---------------------|
| Transaction Date | Expenditure<br>To                | Expenditure<br>Type  | Reason Prohibited            | Amount                                    | Funds on<br>Deposit |
| 08/21/13         | Funds available at               | fter check #1013 c   | leared Respondent's ac       | count                                     | \$44 80             |
| 08/26/13         | Lead Public<br>Relation, Inc     | Check #1014          | Funds unavailable in account | \$200.00                                  | (\$155 20)          |
| 08/27/13         | Check Reversal o                 | f \$200.00           |                              |                                           | \$44.80             |
| 11/06/13         | Funds available at               | fter debit of \$28.0 | 5 cleared Respondent's       | account                                   | \$150 22            |
| 11/06/13         | Cash                             | Check #2006          | Funds unavailable in account | \$250.00                                  | (\$99 78)           |
| 11/07/13         | Respondent was c                 | harged an overdra    | ft fee of \$35.00            |                                           | (\$134.78)          |
| 11/07/13         | Sunshine                         | Debit                | Funds unavailable in account | \$25 00                                   | (\$159.78)          |

| 14/07/13 | 7 Eleven                                                             | Debit                | Funds unavailable in account | \$25 01     | (\$184 79) |
|----------|----------------------------------------------------------------------|----------------------|------------------------------|-------------|------------|
| 11/08/13 | Respondent was                                                       | charged two over     | draft fees totaling \$70.0   | 0           | (\$254.79) |
| 11/12/13 | Respondent deposited \$1,020 00                                      |                      |                              | <u></u>     | \$765.21   |
| 11/25/13 | Funds available a                                                    | fter debit of \$183  | 68 cleared Respondent        | 's account  | \$182 67   |
| 11/25/13 | Fairfield Inn                                                        | Debit                | Funds unavailable in account | \$183.68    | (\$1-01)   |
| 11/26/13 | Respondent depo                                                      | sited \$1,000 00     |                              | <u></u>     | \$998.99   |
| 12/04/13 | Funds available a                                                    | fter check #2008     | cleared Respondent's ac      | ccount      | \$35 59    |
| 12/05/13 | 7 Eleven                                                             | Debit                | Funds unavailable in account | \$57.50     | (\$21.91)  |
| 12/06/13 | Respondent was                                                       | charged an overdr    | aft fee of \$35 00           |             | (\$56.91)  |
| 12/09/13 | Respondent depo                                                      | sited \$100 00 via   | online transfer              |             | \$43.09    |
| 03/17/14 | Funds available a                                                    | fter debit of \$44." | 79 cleared Respondent's      | account     | \$11 84    |
| 03/17/14 | Dickey<br>Consulting<br>Services                                     | Check #2029          | Funds unavailable in account | \$100.00    | (\$88.16)  |
| 03/17/14 | Respondent recei                                                     | ved overdraft tran   | sfer from *****4864          | of \$100 66 | \$12 50    |
| 06/05/14 | Funds available a                                                    | fter debit of \$15.9 | 95 cleared Respondent's      | account     | \$27.52    |
| 06/06/14 | DBCF                                                                 | Check #2041          | Funds unavailable in account | \$60 00     | (\$32.48)  |
| 06/09/14 | Respondent was o                                                     | charged an overdr    | aft fee of \$35.00           |             | (\$67.48)  |
| 06/10/14 | Respondent depos                                                     | sited \$125.00       |                              |             | \$57.52    |
| 07/07/14 | Funds available a                                                    | fter debit of \$15 9 | 95 cleared Respondent's      | account     | \$501 35   |
| 07/07/14 | Marissa C<br>Brown                                                   | Check #2044          | Funds unavailable in account | \$700.00    | (\$198.65) |
| 07/08/14 | Respondent was o                                                     | harged an overdr     | aft fee of \$35 00           |             | (\$233 65) |
| 07/11/14 | Respondent deposited \$75 00                                         |                      |                              |             | (\$158.65) |
| 07/14/14 | Respondent depos                                                     | sited \$300 via onl  | ine transfer                 |             | \$141.35   |
| 09/16/14 | Funds available after debit of \$255.48 cleared Respondent's account |                      |                              | \$37 56     |            |
| 09/16/14 | Edrena H<br>Brown                                                    | Check #3001          | Funds unavailable in account | \$500.00    | (\$462.44) |
| 09/16/14 | Overdraft protection transfer of \$300 from *****4864                |                      |                              | (\$162 44)  |            |
| 09/17/14 | Respondent was charged an overdraft fee of \$35 00                   |                      |                              | (\$197.44)  |            |
| 09/17/14 | Roger<br>Caldwell                                                    | Check #2992          | Funds unavailable in account | \$250.00    | (\$447.44) |

| 09/18/14 | Respondent was charged an overdraft fee of \$35.00 | (\$482.44) |
|----------|----------------------------------------------------|------------|
| 09/18/14 | Respondent deposited \$300                         | (\$182.44) |
| 09/19/14 | Respondent deposited \$275                         | \$92.56    |