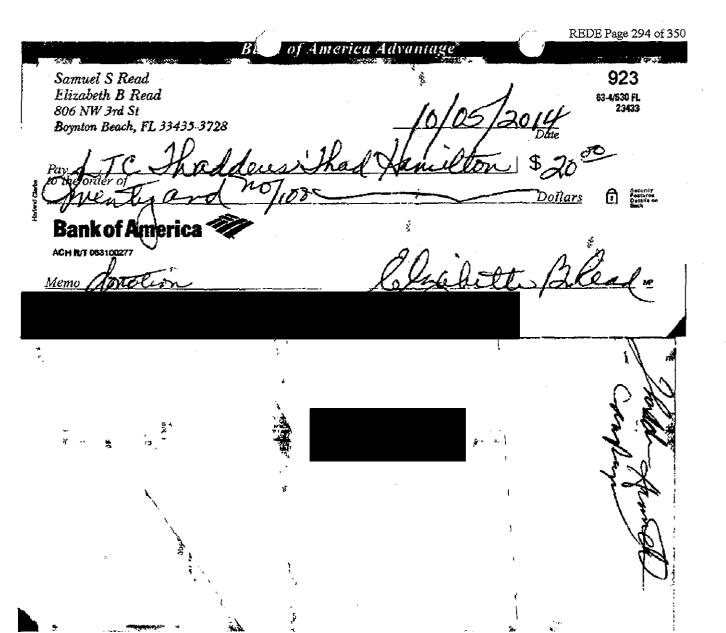

## Alleged Violations: Section 106.19(1)(b), Florida Statutes

- Complainant alleged that Respondent violated Florida's election laws by failing to report campaign contributions during the course of his campaign. The reporting periods at issue begin with the 2013 Q1 Report (from February 20, 2013) and end with the 2015 Termination Report (through February 2, 2015)
- 5. A subpoena was issued to Respondent's designated campaign depository to ascertain whether any contributions were received during the relevant reporting periods which were not previously reported. A summary of the unreported in-kind contributions (which were reported as reimbursements) is shown in Table 1, below

| TABLE 1: I | Reimbursements Rei | PORTED THAT APPEAR TO BE | In-Kind Contri | BUTIONS  |
|------------|--------------------|--------------------------|----------------|----------|
| Report     | Cover Period       | Reimbursements Reported  | Total          | Exhibit# |
| 2013 Q1    | 02/20/13-03/31/13  | 1                        | \$70.00        | 5        |
| 2013 Q2    | 04/01/13-06/30/13  | 16                       | \$707.16       | 6        |
| 2013 Q3    | 07/01/13-09/30/13  | 14                       | \$1,206.93     | 7        |
| 2013 M10   | 10/01/13-10/31/13  |                          | \$425 26       | 8        |
| 2013 M11   | 11/01/13-11/30/13  | 17                       | \$583.44       | 9        |
| 2013 M12   | 12/01/13-12/31/13  | 13                       | \$433.04       | 10       |
| 2014 M1    | 01/01/14-01/31/14  | 17                       | \$658 85       | 11       |
| 2014 M2    | 02/01/14-02/28/14  | ${oldsymbol 3}$          | \$84.22        | 12       |
| 2014 M3    | 03/01/14-03/31/14  | 9                        | \$320 08       | 13       |
| 2014 M4    | 04/01/14-04/30/14  | 18                       | \$790 64       | 14       |
| 2014 M5    | 05/01/14-05/31/14  | 19                       | \$565 41       | 15       |
| 2014 P1    | 06/01/04-06/20/14  | 6                        | \$155 27       | 16       |
| 2014 P1A   | 06/21/14-06/27/14  | 4                        | \$120.59       | 17       |
| 2014 P2    | 06/28/14-07/04/14  | 4                        | \$138 00       | 18       |
| 2014 P2A   | 07/05/14-07/11/14  | 5                        | \$179.24       | 19       |
| 2014 P4    | 07/19/14-07/25/14  | 2                        | \$45 46        | 20       |
| 2014 P5    | 07/26/14-08/01/14  | 8                        | \$159.22       | 21       |