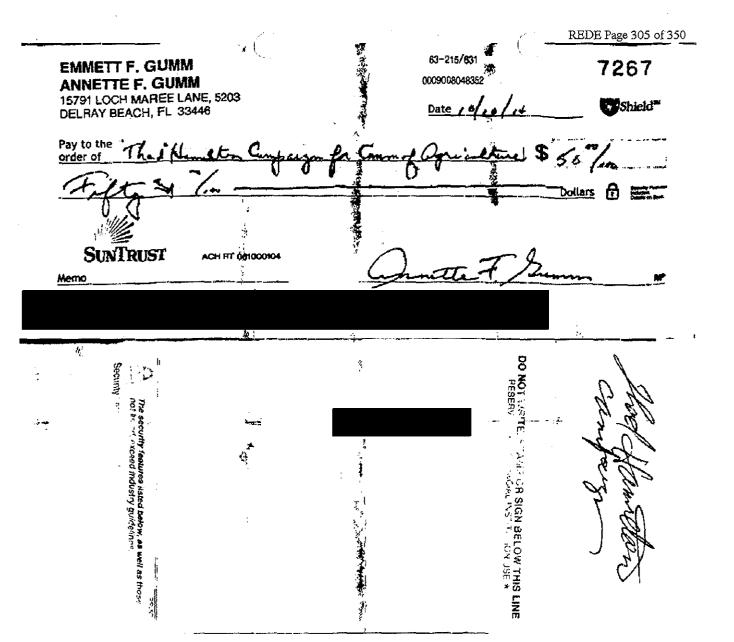

## Alleged Violations: Section 106.19(1)(b), Florida Statutes

- Complainant alleged that Respondent violated Florida's election laws by failing to report campaign contributions during the course of his campaign. The reporting periods at issue begin with the 2013 Q1 Report (from February 20, 2013) and end with the 2015 Termination Report (through February 2, 2015)
- 5. A subpoena was issued to Respondent's designated campaign depository to ascertain whether any contributions were received during the relevant reporting periods which were not previously reported. A summary of the unreported in-kind contributions (which were reported as reimbursements) is shown in Table 1, below

| TABLE 1: I | Reimbursements Rei | PORTED THAT APPEAR TO BE | In-Kind Contri | BUTIONS  |
|------------|--------------------|--------------------------|----------------|----------|
| Report     | Cover Period       | Reimbursements Reported  | Total          | Exhibit# |
| 2013 Q1    | 02/20/13-03/31/13  | 1                        | \$70.00        | 5        |
| 2013 Q2    | 04/01/13-06/30/13  | 16                       | \$707.16       | 6        |
| 2013 Q3    | 07/01/13-09/30/13  | 14                       | \$1,206.93     | 7        |
| 2013 M10   | 10/01/13-10/31/13  |                          | \$425 26       | 8        |
| 2013 M11   | 11/01/13-11/30/13  | 17                       | \$583.44       | 9        |
| 2013 M12   | 12/01/13-12/31/13  | 13                       | \$433.04       | 10       |
| 2014 M1    | 01/01/14-01/31/14  | 17                       | \$658 85       | 11       |
| 2014 M2    | 02/01/14-02/28/14  | ${oldsymbol 3}$          | \$84.22        | 12       |
| 2014 M3    | 03/01/14-03/31/14  | 9                        | \$320 08       | 13       |
| 2014 M4    | 04/01/14-04/30/14  | 18                       | \$790 64       | 14       |
| 2014 M5    | 05/01/14-05/31/14  | 19                       | \$565 41       | 15       |
| 2014 P1    | 06/01/04-06/20/14  | 6                        | \$155 27       | 16       |
| 2014 P1A   | 06/21/14-06/27/14  | 4                        | \$120.59       | 17       |
| 2014 P2    | 06/28/14-07/04/14  | 4                        | \$138 00       | 18       |
| 2014 P2A   | 07/05/14-07/11/14  | 5                        | \$179.24       | 19       |
| 2014 P4    | 07/19/14-07/25/14  | 2                        | \$45 46        | 20       |
| 2014 P5    | 07/26/14-08/01/14  | 8                        | \$159.22       | 21       |