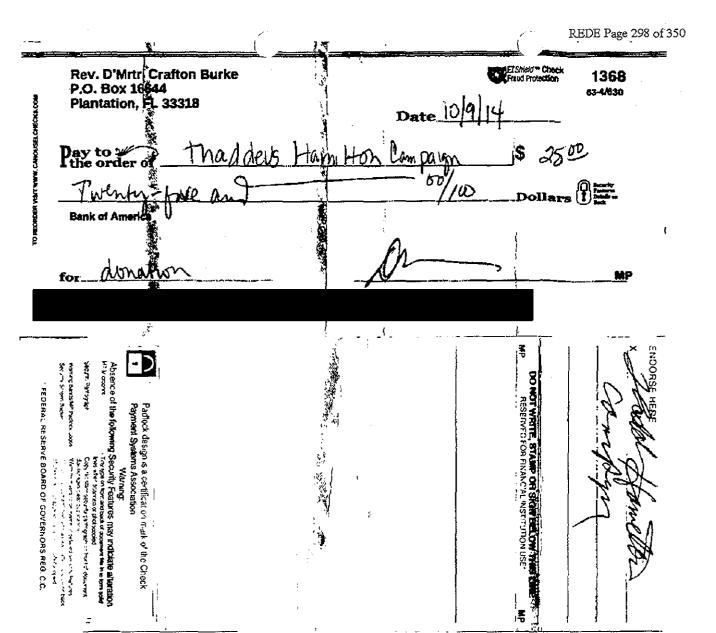

## Alleged Violations: Section 106.19(1)(b), Florida Statutes

- Complainant alleged that Respondent violated Florida's election laws by failing to report campaign contributions during the course of his campaign. The reporting periods at issue begin with the 2013 Q1 Report (from February 20, 2013) and end with the 2015 Termination Report (through February 2, 2015)
- 5. A subpoena was issued to Respondent's designated campaign depository to ascertain whether any contributions were received during the relevant reporting periods which were not previously reported. A summary of the unreported in-kind contributions (which were reported as reimbursements) is shown in Table 1, below

| TABLE 1: I | Reimbursements Rei | PORTED THAT APPEAR TO BE | In-Kind Contri | BUTIONS  |
|------------|--------------------|--------------------------|----------------|----------|
| Report     | Cover Period       | Reimbursements Reported  | Total          | Exhibit# |
| 2013 Q1    | 02/20/13-03/31/13  | 1                        | \$70.00        | 5        |
| 2013 Q2    | 04/01/13-06/30/13  | 16                       | \$707.16       | 6        |
| 2013 Q3    | 07/01/13-09/30/13  | 14                       | \$1,206.93     | 7        |
| 2013 M10   | 10/01/13-10/31/13  |                          | \$425 26       | 8        |
| 2013 M11   | 11/01/13-11/30/13  | 17                       | \$583.44       | 9        |
| 2013 M12   | 12/01/13-12/31/13  | 13                       | \$433.04       | 10       |
| 2014 M1    | 01/01/14-01/31/14  | 17                       | \$658 85       | 11       |
| 2014 M2    | 02/01/14-02/28/14  | ${oldsymbol 3}$          | \$84.22        | 12       |
| 2014 M3    | 03/01/14-03/31/14  | 9                        | \$320 08       | 13       |
| 2014 M4    | 04/01/14-04/30/14  | 18                       | \$790 64       | 14       |
| 2014 M5    | 05/01/14-05/31/14  | 19                       | \$565 41       | 15       |
| 2014 P1    | 06/01/04-06/20/14  | 6                        | \$155 27       | 16       |
| 2014 P1A   | 06/21/14-06/27/14  | 4                        | \$120.59       | 17       |
| 2014 P2    | 06/28/14-07/04/14  | 4                        | \$138 00       | 18       |
| 2014 P2A   | 07/05/14-07/11/14  | 5                        | \$179.24       | 19       |
| 2014 P4    | 07/19/14-07/25/14  | 2                        | \$45 46        | 20       |
| 2014 P5    | 07/26/14-08/01/14  | 8                        | \$159.22       | 21       |