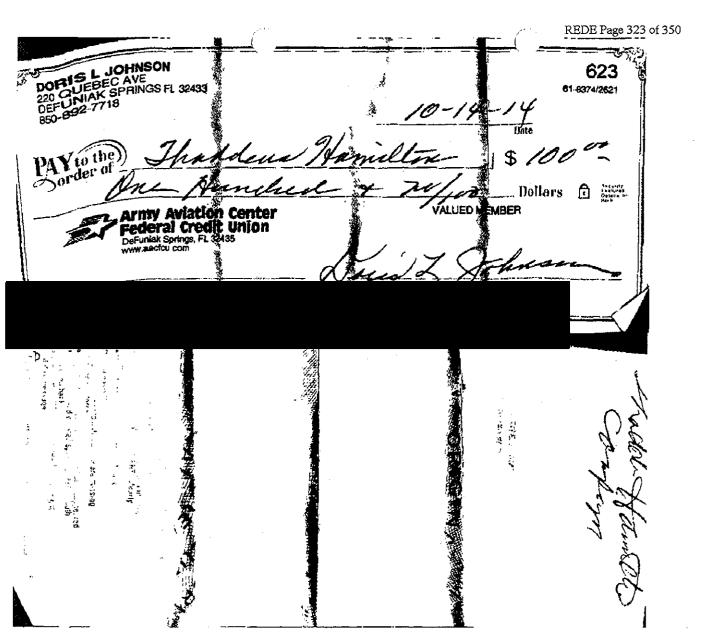

## Alleged Violations: Section 106.19(1)(b), Florida Statutes

- Complainant alleged that Respondent violated Florida's election laws by failing to report campaign contributions during the course of his campaign. The reporting periods at issue begin with the 2013 Q1 Report (from February 20, 2013) and end with the 2015 Termination Report (through February 2, 2015)
- 5. A subpoena was issued to Respondent's designated campaign depository to ascertain whether any contributions were received during the relevant reporting periods which were not previously reported. A summary of the unreported in-kind contributions (which were reported as reimbursements) is shown in Table 1, below

| TABLE 1: I | Reimbursements Rei | PORTED THAT APPEAR TO BE | In-Kind Contri | BUTIONS  |
|------------|--------------------|--------------------------|----------------|----------|
| Report     | Cover Period       | Reimbursements Reported  | Total          | Exhibit# |
| 2013 Q1    | 02/20/13-03/31/13  | 1                        | \$70.00        | 5        |
| 2013 Q2    | 04/01/13-06/30/13  | 16                       | \$707.16       | 6        |
| 2013 Q3    | 07/01/13-09/30/13  | 14                       | \$1,206.93     | 7        |
| 2013 M10   | 10/01/13-10/31/13  |                          | \$425 26       | 8        |
| 2013 M11   | 11/01/13-11/30/13  | 17                       | \$583.44       | 9        |
| 2013 M12   | 12/01/13-12/31/13  | 13                       | \$433.04       | 10       |
| 2014 M1    | 01/01/14-01/31/14  | 17                       | \$658 85       | 11       |
| 2014 M2    | 02/01/14-02/28/14  | ${oldsymbol 3}$          | \$84.22        | 12       |
| 2014 M3    | 03/01/14-03/31/14  | 9                        | \$320 08       | 13       |
| 2014 M4    | 04/01/14-04/30/14  | 18                       | \$790 64       | 14       |
| 2014 M5    | 05/01/14-05/31/14  | 19                       | \$565 41       | 15       |
| 2014 P1    | 06/01/04-06/20/14  | 6                        | \$155 27       | 16       |
| 2014 P1A   | 06/21/14-06/27/14  | 4                        | \$120.59       | 17       |
| 2014 P2    | 06/28/14-07/04/14  | 4                        | \$138 00       | 18       |
| 2014 P2A   | 07/05/14-07/11/14  | 5                        | \$179.24       | 19       |
| 2014 P4    | 07/19/14-07/25/14  | 2                        | \$45 46        | 20       |
| 2014 P5    | 07/26/14-08/01/14  | 8                        | \$159.22       | 21       |