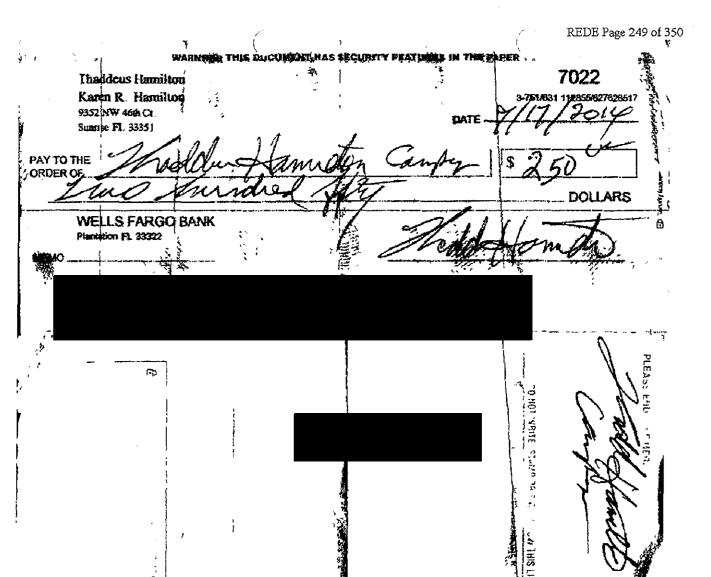

|                  | nage spirite party in <b>TAI</b> | BLE 4: PROHIBIT      | ED EXPENDITURES              | n grant i della<br>Militaria<br>Militaria |                     |
|------------------|----------------------------------|----------------------|------------------------------|-------------------------------------------|---------------------|
| Transaction Date | Expenditure<br>To                | Expenditure<br>Type  | Reason Prohibited            | Amount                                    | Funds on<br>Deposit |
| 08/21/13         | Funds available at               | fter check #1013 c   | leared Respondent's ac       | count                                     | \$44 80             |
| 08/26/13         | Lead Public<br>Relation, Inc     | Check #1014          | Funds unavailable in account | \$200.00                                  | (\$155 20)          |
| 08/27/13         | Check Reversal o                 | f \$200.00           |                              |                                           | \$44.80             |
| 11/06/13         | Funds available at               | fter debit of \$28.0 | 5 cleared Respondent's       | account                                   | \$150 22            |
| 11/06/13         | Cash                             | Check #2006          | Funds unavailable in account | \$250.00                                  | (\$99 78)           |
| 11/07/13         | Respondent was c                 | harged an overdra    | ft fee of \$35.00            |                                           | (\$134.78)          |
| 11/07/13         | Sunshine                         | Debit                | Funds unavailable in account | \$25 00                                   | (\$159.78)          |

| 14/07/13 | 7 Eleven                                                             | Debit                | Funds unavailable in account | \$25 01     | (\$184 79) |
|----------|----------------------------------------------------------------------|----------------------|------------------------------|-------------|------------|
| 11/08/13 | Respondent was                                                       | charged two over     | draft fees totaling \$70.0   | 0           | (\$254.79) |
| 11/12/13 | Respondent deposited \$1,020 00                                      |                      |                              | <u></u>     | \$765.21   |
| 11/25/13 | Funds available a                                                    | fter debit of \$183  | 68 cleared Respondent        | 's account  | \$182 67   |
| 11/25/13 | Fairfield Inn                                                        | Debit                | Funds unavailable in account | \$183.68    | (\$1-01)   |
| 11/26/13 | Respondent depo                                                      | sited \$1,000 00     |                              | <u></u>     | \$998.99   |
| 12/04/13 | Funds available a                                                    | fter check #2008     | cleared Respondent's ac      | ccount      | \$35 59    |
| 12/05/13 | 7 Eleven                                                             | Debit                | Funds unavailable in account | \$57.50     | (\$21.91)  |
| 12/06/13 | Respondent was                                                       | charged an overdr    | aft fee of \$35 00           |             | (\$56.91)  |
| 12/09/13 | Respondent depo                                                      | sited \$100 00 via   | online transfer              |             | \$43.09    |
| 03/17/14 | Funds available a                                                    | fter debit of \$44." | 79 cleared Respondent's      | account     | \$11 84    |
| 03/17/14 | Dickey<br>Consulting<br>Services                                     | Check #2029          | Funds unavailable in account | \$100.00    | (\$88.16)  |
| 03/17/14 | Respondent recei                                                     | ved overdraft tran   | sfer from *****4864          | of \$100 66 | \$12 50    |
| 06/05/14 | Funds available a                                                    | fter debit of \$15.9 | 95 cleared Respondent's      | account     | \$27.52    |
| 06/06/14 | DBCF                                                                 | Check #2041          | Funds unavailable in account | \$60 00     | (\$32.48)  |
| 06/09/14 | Respondent was o                                                     | charged an overdr    | aft fee of \$35.00           |             | (\$67.48)  |
| 06/10/14 | Respondent depos                                                     | sited \$125.00       |                              |             | \$57.52    |
| 07/07/14 | Funds available a                                                    | fter debit of \$15 9 | 95 cleared Respondent's      | account     | \$501 35   |
| 07/07/14 | Marissa C<br>Brown                                                   | Check #2044          | Funds unavailable in account | \$700.00    | (\$198.65) |
| 07/08/14 | Respondent was o                                                     | harged an overdr     | aft fee of \$35 00           |             | (\$233 65) |
| 07/11/14 | Respondent deposited \$75 00                                         |                      |                              |             | (\$158.65) |
| 07/14/14 | Respondent depos                                                     | sited \$300 via onl  | ine transfer                 |             | \$141.35   |
| 09/16/14 | Funds available after debit of \$255.48 cleared Respondent's account |                      |                              | \$37 56     |            |
| 09/16/14 | Edrena H<br>Brown                                                    | Check #3001          | Funds unavailable in account | \$500.00    | (\$462.44) |
| 09/16/14 | Overdraft protection transfer of \$300 from *****4864                |                      |                              | (\$162 44)  |            |
| 09/17/14 | Respondent was charged an overdraft fee of \$35 00                   |                      |                              | (\$197.44)  |            |
| 09/17/14 | Roger<br>Caldwell                                                    | Check #2992          | Funds unavailable in account | \$250.00    | (\$447.44) |

| 09/18/14 | Respondent was charged an overdraft fee of \$35.00 | (\$482.44) |
|----------|----------------------------------------------------|------------|
| 09/18/14 | Respondent deposited \$300                         | (\$182.44) |
| 09/19/14 | Respondent deposited \$275                         | \$92.56    |