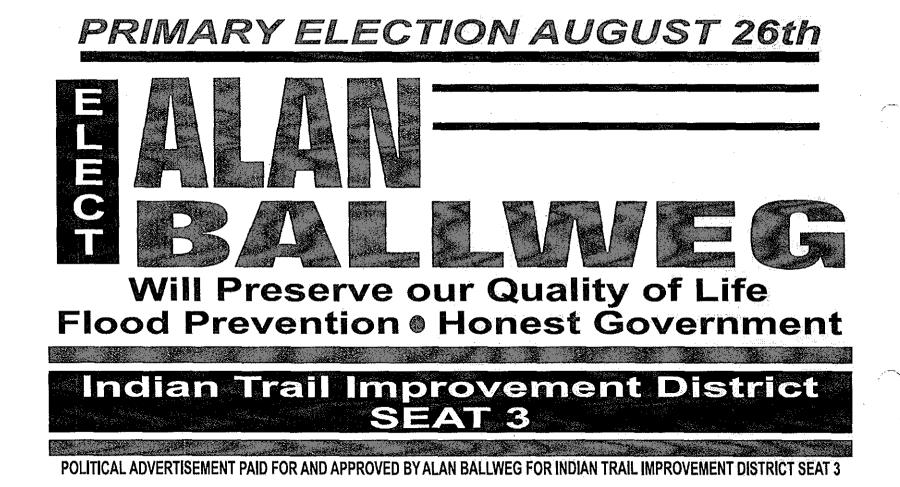

10. Three of the advertisements read, "PRIMARY AUGUST 26. VOTE ALAN BALLWEG Indian Trail Improvement District Seat 3." The disclaimer reads, "This Advertisement is paid for and approved by Alan Ballweg, for Indian Trail Improvement District 3." To review the three advertisements, refer to Exhibit 4, pages 2, 3, 4

11 Another advertisement reads, "Primary Election August 26<sup>th</sup> Elect Alan Ballweg Will Preserve our Quality of Life Flood Prevention \* Honest Government Indian Trail Improvement District 3 " The disclaimer reads, "Political Advertisement Paid for and Approved By Alan Ballweg For Indian Trail Improvement District Seat 3." To review the advertisement, refer to Exhibit 4, page 5