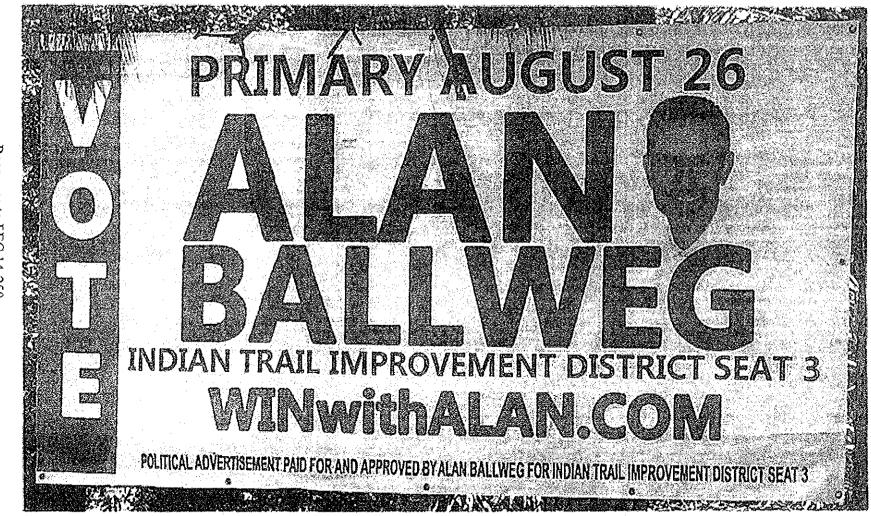

10. Three of the advertisements read, "PRIMARY AUGUST 26. VOTE ALAN BALLWEG Indian Trail Improvement District Seat 3." The disclaimer reads, "This Advertisement is paid for and approved by Alan Ballweg, for Indian Trail Improvement District 3." To review the three advertisements, refer to Exhibit 4, pages 2, 3, 4