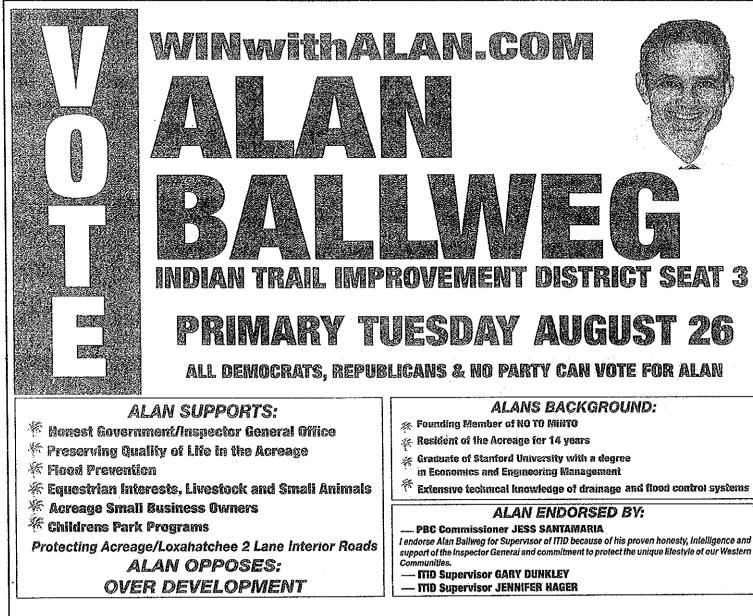

4 According to Complainant, Respondent published a political advertisement that did not contain the correct disclaimer. Complainant provided a copy of the advertisement. The advertisement reads, "WinWithAlan.com. **ELECT ALLAN BALLWEG** for Indian Trail Improvement District Seat 3. **Primary August 26<sup>th</sup>, 2014**" The disclaimer at the bottom of the advertisement reads, "This advertisement is approved by Alan Ballweg. NPA for Indian Trail Improvement District Seat 3 To review a copy of the advertisement, refer to Exhibit 1.

9. Respondent provided copies of several political ads. The political message and the disclaimers varied but none of the advertisements contained Respondent's party affiliation. One of the advertisements had the same message and disclaimer as the original advertisement; however, the political affiliation has been omitted. To review the advertisement, refer to Exhibit 4, page 1.