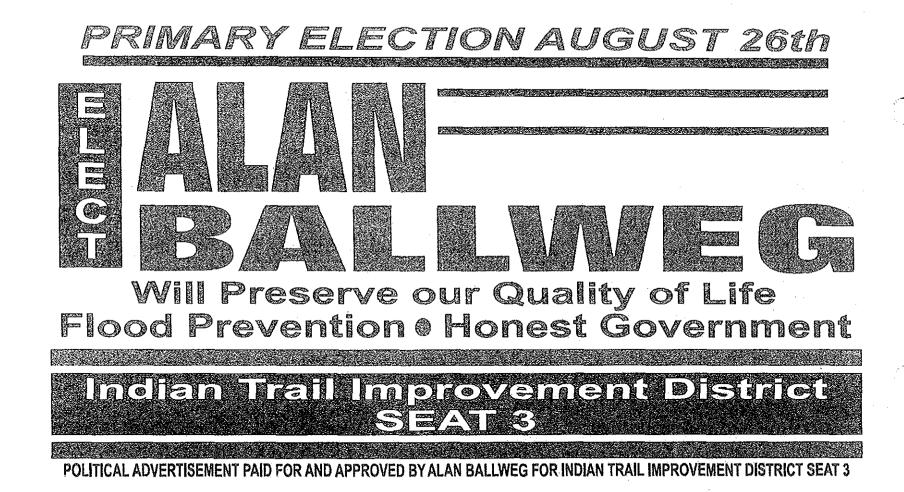

11 Another advertisement reads, "Primary Election August 26<sup>th</sup> Elect Alan Ballweg Will Preserve our Quality of Life Flood Prevention \* Honest Government Indian Trail Improvement District 3 " The disclaimer reads, "Political Advertisement Paid for and Approved By Alan Ballweg For Indian Trail Improvement District Seat 3." To review the advertisement, refer to Exhibit 4, page 5