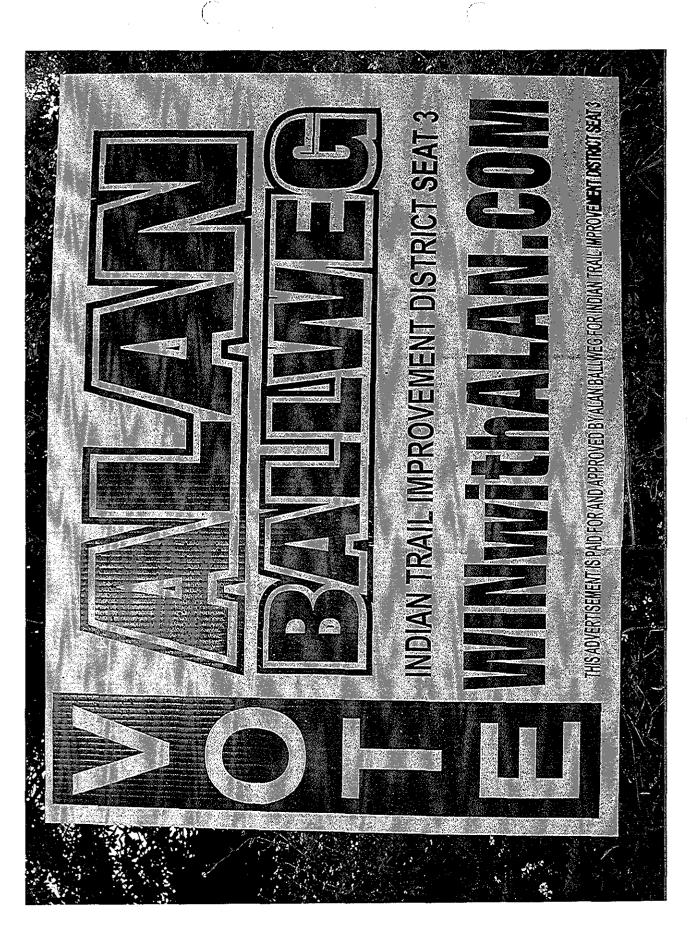

### Alleged Violation: Section 106.143(1)(a), Florida Statutes

5 Complainant submitted a copy of Respondent's political advertisement along with the complaint Respondent's political advertisement reads: ELECI ALAN BALLWEG for Indian Trail Improvement District Seat 3 Primary August 26<sup>th</sup>, 2014 The disclaimer at the bottom reads, "This advertisement is approved by Alan Ballweg NPA for Indian Trail Improvement District Seat 3," which is improper pursuant to Section 106.143(1)(a), Florida Statutes (ROI Exhibit 1)

9 It appears that Complainant is correct and Respondent failed to place a proper political disclaimer on his original political advertisement. Respondent's original political advertisement failed to conform to the requirements of Section 106.143(1)(a), Florida Statutes, and was improper.

4 According to Complainant, Respondent published a political advertisement that did not contain the correct disclaimer. Complainant provided a copy of the advertisement. The advertisement reads, "WinWithAlan.com. **ELECT ALLAN BALLWEG** for Indian Trail Improvement District Seat 3. **Primary August 26<sup>th</sup>, 2014**" The disclaimer at the bottom of the advertisement reads, "This advertisement is approved by Alan Ballweg. NPA for Indian Trail Improvement District Seat 3 To review a copy of the advertisement, refer to Exhibit 1.