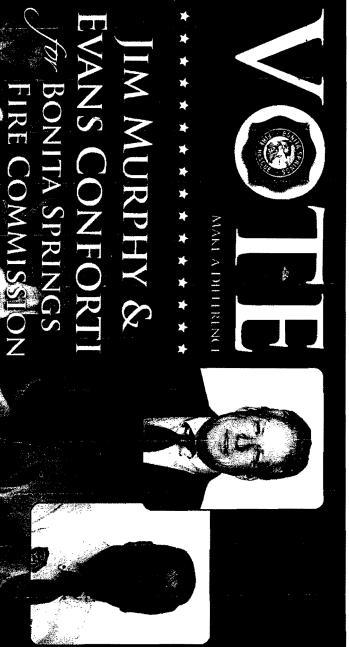

- 1. On April 16, 2015, the Florida Elections Commission ("Commission") received a 36-page complaint from Ron Pure ("Complainant") alleging that Bonita Springs Action Group PAC and James Lamb, Chair ("Respondent") violated Chapter 106, Florida Statutes.
- 2. On October 7, 2013, Respondent registered as a political committee with the Division of Elections; James Lamb is listed as the committee's chairperson and treasurer. (ROI Exhibit 1)<sup>1</sup>
- 3. Complainant is the chair of Taxpayer Action Group, a political committee registered with the Lee County Supervisor of Elections ("LCSOE"), and alleged that Respondent failed to disclose expenditures to James P. Murphy and Evans M. Conforti, Jr., two candidates in the 2014 election for Bonita Springs Fire Districts 1 and 3, respectively.<sup>2</sup>
- 4. Complainant stated that Mr. Murphy and Mr. Conforti reported in their individual 2014 G3 Reports,<sup>3</sup> that on September 15, 2014, each had received a \$500 check contribution from Respondent, and that these transactions were not disclosed in any of Respondent's Campaign Treasurer's Reports, including the political committee's 2014 G2A Report, covering the dates of September 13, 2014, through September 19, 2014.
- 5. Complainant further noted that Respondent initially filed waivers-of-report for the reporting periods in the 2014 D4 Report, 2014 G7 Report, and 2014 M11 Report, and later filed reports disclosing financial transactions, including expenditures for those same periods.

from Respondent, Bonita Springs Action Group, in the form of a check in the amount of \$500, which was reported on his 2014 G3 campaign treasurer's report. (ROI Exhibit 10) This candidate's 2014 G3 Report covering the period September 13, 2014, through September 26, 2014, confirms this contribution by Respondent. (ROI Exhibit 8, page 2) Also, the statement account for September 30, 2014, from Respondent's bank records shows that check number 1005 in the amount of \$500 was paid on September 15, 2014. (ROI Exhibit 5, page 5) Check number 1005, dated September 14, 2014, was made payable to the "Jim Murphy Campaign Fund." (ROI Exhibit 5, page 3)

- 29. On December 14, 2015, Mr. Conforti executed an Affidavit of Additional Information in which he stated that on September 15, 2014, his campaign received a contribution from Respondent, Bonita Springs Action Group, in the form of a check in the amount of \$500, which was reported on his 2014 G3 campaign treasurer's report. (ROI Exhibit 12) This candidate's 2014 G3 Report covering the period September 13, 2014, through September 26, 2014, confirms this contribution by Respondent. (ROI Exhibit 11, page 2) Also, the statement account for September 30, 2014, from Respondent's bank records shows that check number 1006 in the amount of \$500 was paid on September 15, 2014. (ROI Exhibit 5, page 5) Check number 1006, dated September 14, 2014, was made payable to the "Evans Conforti Campaign Fund," and bears a memo notation "PC Donation." (ROI Exhibit 5, page 4)
- 30. On April 25, 2016, Commission staff sent Respondent an Affidavit of Background Information via email. The affidavit asked about the apparent discrepancies in Respondent's campaign finance reporting, including unreported contributions and expenditures of Respondent, the reported contributions of Respondent to two candidates, and the discrepancies between information that was reported in the campaign treasurer reports of the two candidates and information from the records of Respondent's account. The questionnaire-affidavit was due on May 9, 2016. As of the date of this recommendation, staff has not received the completed affidavit from Respondent.
- 31. On April 26, 2016, Commission staff conducted a telephone interview with Mr. Conforti, who confirmed the \$500 contribution from Respondent was received and never returned. He stated his 2014 G3 Report accurately reflected the contribution received from Respondent. (ROI Exhibit 7, page 6, item 20)
- 32. On April 29, 2016, Commission staff conducted a telephone interview with Mr. Murphy's campaign treasurer, Michael Burkard, Jr., who confirmed the \$500 contribution from Respondent was received and never returned. Mr. Burkard stated that Mr. Murphy's original 2014 G3 Report accurately reflected the contribution received from Respondent. (ROI Exhibit 7, page 8, item 21)
- 33. On May 2, 2016, Commission staff conducted a telephone interview with Mr. Murphy, who confirmed the \$500 contribution from Respondent was received and never returned. He stated that his original 2014 G3 Report accurately reflected the contribution received from Respondent. (ROI Exhibit 7, page 8, item 22)