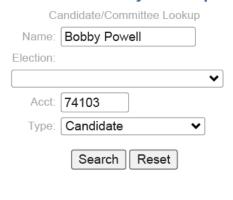

### CASE REPORT

Case Number: FEC-19-526

CANDIDATE [X]

POLITICAL PARTY [ ]

PC [ ]

CCE []

STATE [X]
DISTRICT []

COUNTY [ ]

CITY [ ]

NAME: BOBBY POWELL JR

**DATE APPEAL RECEIVED: 9/24/19** 

**DATE REPORT DUE:** 3/11/19 (2019 M2)

**DATE OF ELECTRONIC RECEIPT: 3/23/19** 

NUMBER OF DAYS LATE: 12

**AMOUNT OF FINE: \$4,448.65** 

Fine Based on: (...) Number of Days (X) 25% of Receipts (...) 25% of Expenditures

### DIVISION OF ELECTIONS

March 13, 2019

Bobby Powell Jr Candidate for State Senator, District 30 Post Office Box 782 West Palm Beach, FL 33402-3402

CAN 74103

Dear Senator Powell:

Our records indicate that you have not filed either your campaign treasurer's report or notification that no reportable activity occurred, whichever is applicable. The filing date was March 11, 2019.

### DIVISION OF ELECTIONS

March 27, 2019

Bobby Powell Jr Candidate for State Senator, District 30 Post Office Box 782 West Palm Beach, FL 33402-3402

**CAN 74103** 

Dear Senator Powell:

The campaign treasurer's report that was due on March 11, 2019, was filed on March 23, 2019. By law, you are automatically assessed a late fine of \$4,448.65.