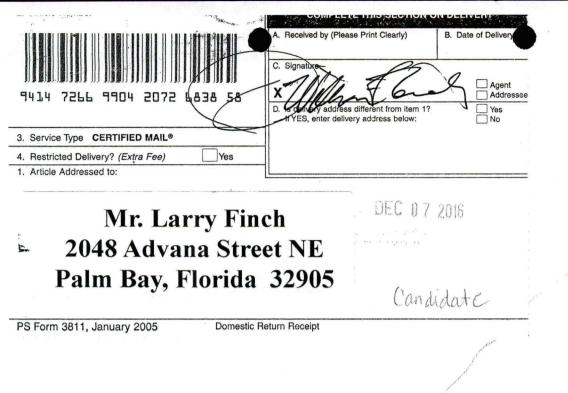

#### In Re: William Lawrence "Larry" Finch

TO: William Lawrence "Larry" Finch 2048 Advana Street NE Palm Bay, FL 32905 Case No.: FEC 17-012

Lori Scott, Brevard County SOE 2724 Judge Fran Jamieson Way Viera, FL 32940