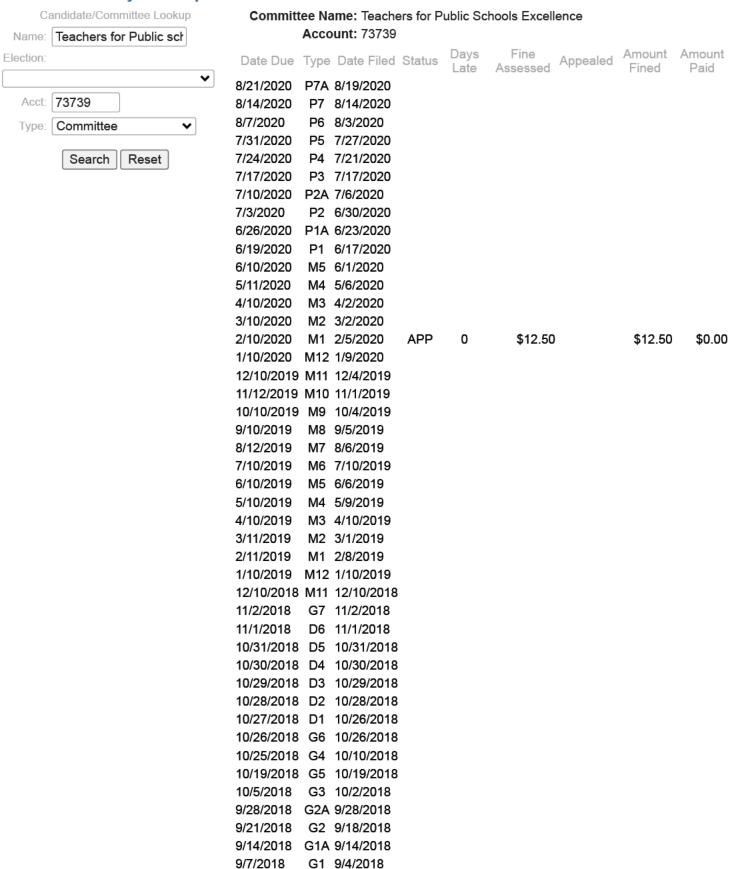

**DATE REPORT DUE:** 02/10/2020 (2020 M1)

DATE OF ELECTRONIC RECEIPT: 06/23/2020

Number of Days Late: 134

AMOUNT OF FINE: \$12.50

FINE BASED ON: () NUMBER OF DAYS () 25% OF RECEIPTS (X) 25% OF EXPENDITURES

TOTAL RECEIPTS FOR REPORTING PERIOD: \$0

TOTAL EXPENDITURES FOR REPORTING PERIOD: \$50.00

DATE OF FIRST NOTIFICATION: 07/29/2020

**SUMMARY:** Teachers for Public Schools Excellence is a political committee (PC) registered with the State of Florida. The PC's chair is Karla Hernandez-Mats and its treasurer is Mindy Grimes-Fetge.

The PC is appealing the fine claiming that they amended a waiver upon learning that a transaction was inadvertently overlooked. According to treasurer, Ms. Grimes-Fetge, they were trying to ensure accurate reporting, so they amended the waiver. She notes that they have not seen any information in the Political Committee's EFS User's guide that mentions a fine being applied upon amending a waiver.

- The 2020 M1 Original Report covers the period from 01/01/20-01/31/20; it was due on 02/10/20.
- The 2020 M1 Queued Transaction Report shows that it was created and filed on 02/05/20.1
- Teachers for Public Schools Excellence reported receiving zero contributions, while making 1 expenditure.
- FEC staff was advised, "The committee filed a notice of no activity (waiver) on 02/05/20. A waiver is not a report. On 06/23/20, the committee filed a report showing \$50.00 of activity. The fine is based on 25% of the activity.
- The Division of Elections does not have any notes that pertain to Teachers for Public Schools Excellence's 2020 M1 report.