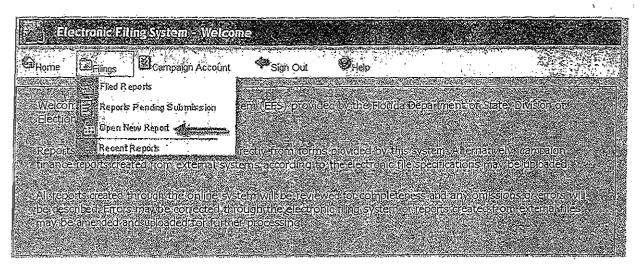

### Create a New Report by Data Entry

From the Welcome screen, click

and then

Click arrow next to Election Cycle Scroll to the cycle associated with the report you are entering

Click arrow next to Report Type select report type corresponding to the correct cover period and due date.