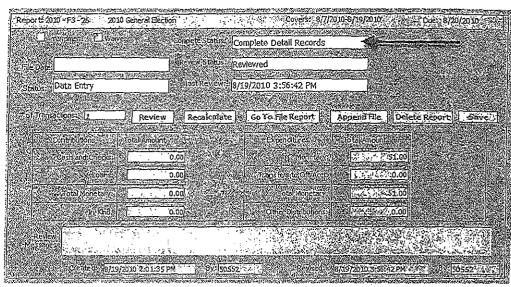

#### (Attachment B)

Pages 12, 13, 44, and 45 of the *Political Committee EFS User's Guide* ("Guide") explain the steps a committee should take to notify the Division in writing on the prescribed reporting date that no report will be filed for the reporting period using the EFS. Specifically, at the top of page 13, the Guide instructs the user to click the box next to "Waiver" if there is no financial activity to report. (ROI Exhibit 3)

#### Report of Investigation for Failure to Notify Filing Officer

| Section 106 political contributions reporting per | er FEC 15-402  07(7), Florida Statutes, mmittee that did not so or make any expenditueriod to notify timely riting, that no report is be                                                                                                                                                                           | receive any<br>res during a<br>the filing                 | Respondent: Ax the Ta Complainant: Division Respondent Type:  Candidate Political Commit | n of Elections                                |  |  |
|---------------------------------------------------|--------------------------------------------------------------------------------------------------------------------------------------------------------------------------------------------------------------------------------------------------------------------------------------------------------------------|-----------------------------------------------------------|------------------------------------------------------------------------------------------|-----------------------------------------------|--|--|
| I. Prelimina                                      | ary Information:                                                                                                                                                                                                                                                                                                   |                                                           |                                                                                          |                                               |  |  |
|                                                   | n appointment of Campa<br>February 26, 2004. (Ex.                                                                                                                                                                                                                                                                  |                                                           | nation of Campaign Dep                                                                   | ository (DS-DE 6)                             |  |  |
| February 28, available on                         | n acknowledgement letter<br>2004 advising Respondent<br>their website, including of<br>of Reporting Dates (Ex                                                                                                                                                                                                      | ent that all of the Division<br>Chapter 106, Florida Stat | a's publications and repo                                                                | orting forms are                              |  |  |
| Division on                                       | 3 Pages 12, 13, 45, and 46 of the <i>Political Committee EFS User's Guide</i> discuss how to notify the Division on the prescribed reporting date that no report will be filed using the EFS Specifically, page 13 instructs the user to click the box next to "waiver" if there is no activity to disclose (Ex 3) |                                                           |                                                                                          |                                               |  |  |
| is chosen and screen will b                       | a a telephone interview of a new report is opened to "Go To File Report" a e screens where the chair                                                                                                                                                                                                               | as shown on Page 12, the s shown on Page 13. Ch           | e only available option o<br>oosing "Go To File Rep                                      | on the report summary ort" will take the user |  |  |
| II. Alleged                                       | Violation of Section 106                                                                                                                                                                                                                                                                                           | .07(7), Florida Statutes                                  | •                                                                                        | 4.5.                                          |  |  |
| 5 R                                               | espondent's filing history                                                                                                                                                                                                                                                                                         | reflects the untimely fil                                 | ed notifications summar                                                                  | ized below (Ex. 4)                            |  |  |
| Report                                            | Report Cover<br>Period                                                                                                                                                                                                                                                                                             | Date Notification Due                                     | Date Notification<br>Filed                                                               | No. of Days Late                              |  |  |
| 2015 M4                                           | 4/1/15 – 4/30/15                                                                                                                                                                                                                                                                                                   | 5/11/15                                                   | 6/9/15                                                                                   | 29                                            |  |  |
| 2015 M6                                           | 6/1/15 - 6/30/15                                                                                                                                                                                                                                                                                                   | 7/10/15                                                   | 8/6/15                                                                                   | 27                                            |  |  |
| 6. Re                                             | espondent did not provid                                                                                                                                                                                                                                                                                           | e a written response to th                                | e referral                                                                               |                                               |  |  |
| 7 R<br>telephone con                              | espondent did not return                                                                                                                                                                                                                                                                                           | a questionnaire-affidav                                   | it nor did he respond to                                                                 | any of the attempted                          |  |  |
| III. FEC Hi                                       | story:                                                                                                                                                                                                                                                                                                             |                                                           |                                                                                          |                                               |  |  |
| 8 R                                               | espondent has had prior of                                                                                                                                                                                                                                                                                         | cases before the Commis                                   | sion                                                                                     |                                               |  |  |