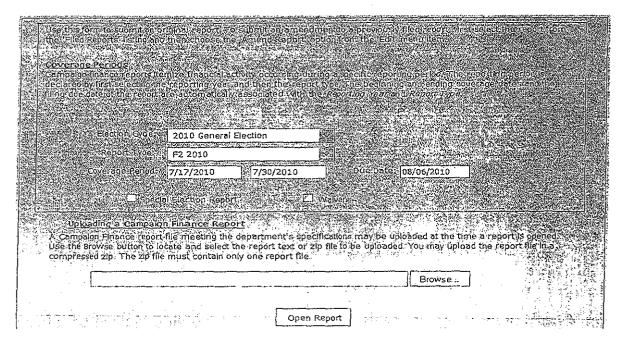

### Create a New Report by Data Entry

From the Welcome screen, click

and then

Click arrow next to Election Cycle Scroll to the cycle associated with the report you are entering

Click arrow next to Report Type select report type corresponding to the correct cover period and due date.

The Cover Period dates will automatically fill in based on the Calendar of Election and Reporting Dates

EXHIBIT 3(3)

The Due Date will automatically fill in based on the Calendar of Election and Reporting Dates

If this report is for a special election, click the box next to Special Election Report. (If no special elections are scheduled this option will not be available.)