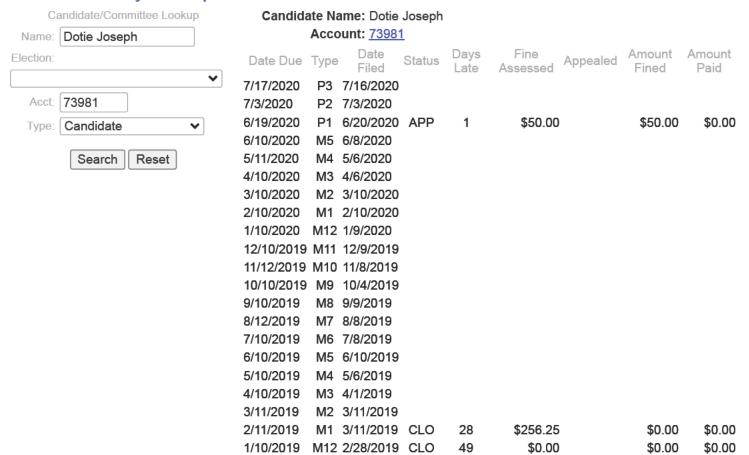

COUNTY [ ]

CITY [ ]

NAME: DOTIE JOSEPH

DATE APPEAL RECEIVED: 07/09/2020

**DATE REPORT DUE:** 06/19/2020 (2020 P1)

DATE OF ELECTRONIC RECEIPT: 06/20/2020

Number of Days Late: 1

AMOUNT OF FINE:\$50.00

FINE BASED ON: (X)NUMBER OF DAYS (...) 25% OF RECEIPTS (...) 25% OF EXPENDITURES

**TOTAL RECEIPTS FOR REPORTING PERIOD:** \$9,654.92

**TOTAL EXPENDITURES FOR REPORTING PERIOD:** \$7,116.47

**DATE OF FIRST NOTIFICATION:** 06/22/2020 (Fine Ltr)

- The 2020 P1 Original Report covers the period from 06/01/20-06/12/20; it was due on 06/19/20.
- The 2020 P1 Queued Transaction Report shows that it was created and filed on 06/20/20.
- Representative Joseph reported receiving 44 contributions, while making 3 expenditures.
- The Division of Elections does not have any notes that pertain to Representative Joseph's 2020 P1 report.