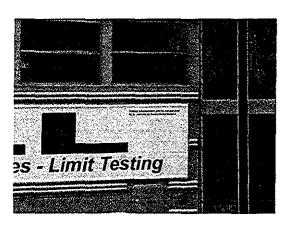

#### Alleged Violation: Section 106.143(6), Florida Statutes

- Complainant alleged that Respondent violated Florida's election laws by failing to include the word "for" between Respondent's name and the office for which Respondent was running, on political advertisements
- 26 The political advertisement at issue is a banner displayed on the side of a bus which contains language that expressly advocates for the election of a candidate: "Dr John HILL School Board District 1 Career Training Job Opportunities Limit Testing" (ROI Exhibit 2)
- Miranda Cartner of Graphic Source stated that Respondent reviewed the banner before it was published. Ms. Cartner stated that according to the art work the word "for" was to be published on the banner. (Attachment A, Phone Log Entry 8) Graphic Source failed to provide the original artwork for the bus banner but did provide pictures of the final product with the "for" stickers added. (ROI Exhibit 12)