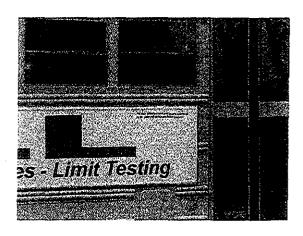

#### Alleged Violation: Section 106.143(6), Florida Statutes

- Complainant alleged that Respondent violated Florida's election laws by failing to include the word "for" between Respondent's name and the office for which Respondent was running, on political advertisements
- 26 The political advertisement at issue is a banner displayed on the side of a bus which contains language that expressly advocates for the election of a candidate: "Dr John HILL School Board District 1 Career Training Job Opportunities Limit Testing" (ROI Exhibit 2)
- Miranda Cartner of Graphic Source stated that Respondent reviewed the banner before it was published. Ms. Cartner stated that according to the art work the word "for" was to be published on the banner. (Attachment A, Phone Log Entry 8) Graphic Source failed to provide the original artwork for the bus banner but did provide pictures of the final product with the "for" stickers added. (ROI Exhibit 12)