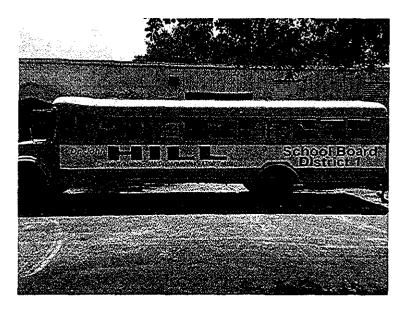

#### IN-KIND VALUES

The IR makes various assumption regarding the value and duration of the Bus and billboards but the P7 report is for the 13 days of the Primary election and staffs analogy to commercial bus advertising s way off base. Dr. Hill borrowed an old school bus that was parked stationary to display a banner sign. Two trees or two posts if properly located would have done the same job although the bus conveyed an additional message but there is no comparison to commercial bus advertising running through and about the Cities. F.S. 106.055 provides that the donor of the in-kind contribution value the item but staff did not pursue the donor and thus that issue fails of proof.

#### Alleged Violation: Section 106.143(6), Florida Statutes

- Complainant alleged that Respondent violated Florida's election laws by failing to include the word "for" between Respondent's name and the office for which Respondent was running, on political advertisements
- 26 The political advertisement at issue is a banner displayed on the side of a bus which contains language that expressly advocates for the election of a candidate: "Dr John HILL School Board District 1 Career Training Job Opportunities Limit Testing" (ROI Exhibit 2)
- Miranda Cartner of Graphic Source stated that Respondent reviewed the banner before it was published. Ms. Cartner stated that according to the art work the word "for" was to be published on the banner. (Attachment A, Phone Log Entry 8) Graphic Source failed to provide the original artwork for the bus banner but did provide pictures of the final product with the "for" stickers added. (ROI Exhibit 12)