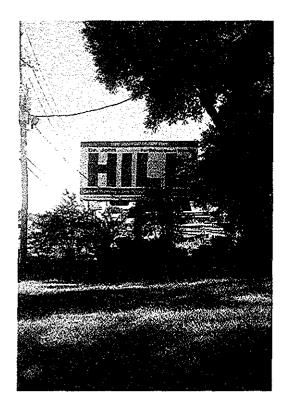

#### Alleged Violation: Section 106.143(6), Florida Statutes

- Complainant alleged that Respondent violated Florida's election laws by failing to include the word "for" between Respondent's name and the office for which Respondent was running, on political advertisements
- 26 The political advertisement at issue is a banner displayed on the side of a bus which contains language that expressly advocates for the election of a candidate: "Dr John HILL School Board District 1 Career Training Job Opportunities Limit Testing" (ROI Exhibit 2)
- Miranda Cartner of Graphic Source stated that Respondent reviewed the banner before it was published. Ms. Cartner stated that according to the art work the word "for" was to be published on the banner. (Attachment A, Phone Log Entry 8) Graphic Source failed to provide the original artwork for the bus banner but did provide pictures of the final product with the "for" stickers added. (ROI Exhibit 12)