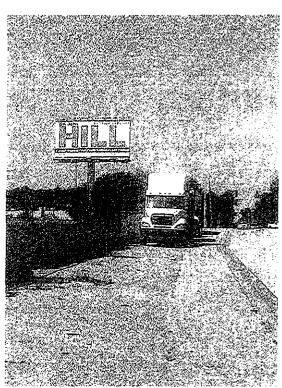

#### Alleged Violation: Section 106.143(6), Florida Statutes

- Complainant alleged that Respondent violated Florida's election laws by failing to include the word "for" between Respondent's name and the office for which Respondent was running, on political advertisements
- 26 The political advertisement at issue is a banner displayed on the side of a bus which contains language that expressly advocates for the election of a candidate: "Dr John HILL School Board District 1 Career Training Job Opportunities Limit Testing" (ROI Exhibit 2)
- Miranda Cartner of Graphic Source stated that Respondent reviewed the banner before it was published. Ms. Cartner stated that according to the art work the word "for" was to be published on the banner. (Attachment A, Phone Log Entry 8) Graphic Source failed to provide the original artwork for the bus banner but did provide pictures of the final product with the "for" stickers added. (ROI Exhibit 12)

#### Count 5:

On or about August 18, 2014, John M. Hill violated Section 106.19(1)(a), Florida Statutes, when he accepted contributions in excess of the limits prescribed by Section 106.08, Florida Statutes.

#### Count 6:

On or about August 18, 2014, John M. Hill violated Section 106.143(6), Florida Statutes, when he failed to include the word "for" between his name and the office for which he was running, on a political advertisement, although he was not the incumbent.