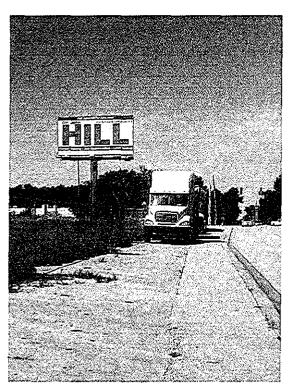

#### Alleged Violation: Section 106.143(6), Florida Statutes

- Complainant alleged that Respondent violated Florida's election laws by failing to include the word "for" between Respondent's name and the office for which Respondent was running, on political advertisements
- 26 The political advertisement at issue is a banner displayed on the side of a bus which contains language that expressly advocates for the election of a candidate: "Dr John HILL School Board District 1 Career Training Job Opportunities Limit Testing" (ROI Exhibit 2)
- Miranda Cartner of Graphic Source stated that Respondent reviewed the banner before it was published. Ms. Cartner stated that according to the art work the word "for" was to be published on the banner. (Attachment A, Phone Log Entry 8) Graphic Source failed to provide the original artwork for the bus banner but did provide pictures of the final product with the "for" stickers added. (ROI Exhibit 12)

#### Count 5:

On or about August 18, 2014, John M. Hill violated Section 106.19(1)(a), Florida Statutes, when he accepted contributions in excess of the limits prescribed by Section 106.08, Florida Statutes.

#### Count 6:

On or about August 18, 2014, John M. Hill violated Section 106.143(6), Florida Statutes, when he failed to include the word "for" between his name and the office for which he was running, on a political advertisement, although he was not the incumbent.