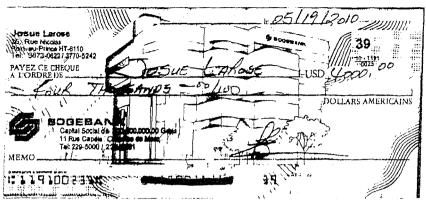

Mr. Josue Larose, who resides at 929 SW 15<sup>th</sup> Street, Deerfield Beach, Florida 33441, is the chairman and treasurer of at least 341 political committees that he has registered with the Division of Elections. Mr. Larose submitted Forms DS-DE 6 and 9 indicating he designated certain banks as his campaign depository for each of these 341 committees (Exhibit 1) and for his candidacy for Governor in 2010 (Exhibit 2); however, in response to subpoenas issued to the designated banks (Exhibit 3), the banks only found records of Mr. Larose for some personal savings and checking accounts. They did not have any records of Mr. Larose creating accounts for his political committees or his campaign for Governor (Exhibit 4).

As you are aware, pursuant to section 106.07(5), Florida Statutes, a candidate or chairman and treasurer of committees are required to certify to the correctness of regular campaign finance reports with the Division of Elections. Mr. Larose certified the correctness of the reports by electronically filing campaign finance reports with the Division. See § 106.0705(2), Fla. Stat. (2010). Based upon records obtained from the banks (Exhibit 4) (redacted to hide his social security and full bank account numbers) and in violation of section 106.07(5), Florida Statutes, Mr. Larose falsely reported contributions amounting to millions of dollars going into the bank accounts when no deposits were made because he had not established depositories for his candidacy and committees. You may find documents and campaign finance activity for all of Mr. Larose's political committees and his candidacy for office at the Division's webpage: http://election.dos.state.fl.us/. A summary of the campaign finance activity for his candidacy and the political committees pertaining to the subpoenaed bank records is enclosed (Exhibit 5). If, as