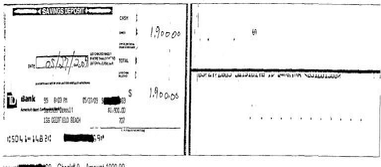

As you are aware, pursuant to section 106.07(5), Florida Statutes, a candidate or chairman and treasurer of committees are required to certify to the correctness of regular campaign finance reports with the Division of Elections. Mr. Larose certified the correctness of the reports by electronically filing campaign finance reports with the Division. See § 106.0705(2), Fla. Stat. (2010). Based upon records obtained from the banks (Exhibit 4) (redacted to hide his social security and full bank account numbers) and in violation of section 106.07(5), Florida Statutes, Mr. Larose falsely reported contributions amounting to millions of dollars going into the bank accounts when no deposits were made because he had not established depositories for his candidacy and committees. You may find documents and campaign finance activity for all of Mr. Larose's political committees and his candidacy for office at the Division's webpage: http://election.dos.state.fl.us/. A summary of the campaign finance activity for his candidacy and the political committees pertaining to the subpoenaed bank records is enclosed (Exhibit 5). If, as