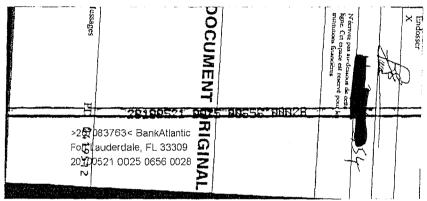

Mr. Josue Larose, who resides at 929 SW 15<sup>th</sup> Street, Deerfield Beach, Florida 33441, is the chairman and treasurer of at least 341 political committees that he has registered with the Division of Elections. Mr. Larose submitted Forms DS-DE 6 and 9 indicating he designated certain banks as his campaign depository for each of these 341 committees (Exhibit 1) and for his candidacy for Governor in 2010 (Exhibit 2); however, in response to subpoenas issued to the designated banks (Exhibit 3), the banks only found records of Mr. Larose for some personal savings and checking accounts. They did not have any records of Mr. Larose creating accounts for his political committees or his campaign for Governor (Exhibit 4).

As you are aware, pursuant to section 106.07(5), Florida Statutes, a candidate or chairman and treasurer of committees are required to certify to the correctness of regular campaign finance reports with the Division of Elections. Mr. Larose certified the correctness of the reports by electronically filing campaign finance reports with the Division. See § 106.0705(2), Fla. Stat. (2010). Based upon records obtained from the banks (Exhibit 4) (redacted to hide his social security and full bank account numbers) and in violation of section 106.07(5), Florida Statutes, Mr. Larose falsely reported contributions amounting to millions of dollars going into the bank accounts when no deposits were made because he had not established depositories for his candidacy and committees. You may find documents and campaign finance activity for all of Mr. Larose's political committees and his candidacy for office at the Division's webpage: http://election.dos.state.fl.us/. A summary of the campaign finance activity for his candidacy and the political committees pertaining to the subpoenaed bank records is enclosed (Exhibit 5). If, as