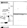

Mr. Josue Larose, who resides at 929 SW 15<sup>th</sup> Street, Deerfield Beach, Florida 33441, is the chairman and treasurer of at least 341 political committees that he has registered with the Division of Elections. Mr. Larose submitted Forms DS-DE 6 and 9 indicating he designated certain banks as his campaign depository for each of these 341 committees (Exhibit 1) and for his candidacy for Governor in 2010 (Exhibit 2); however, in response to subpoenas issued to the designated banks (Exhibit 3), the banks only found records of Mr. Larose for some personal savings and checking accounts. They did not have any records of Mr. Larose creating accounts for his political committees or his campaign for Governor (Exhibit 4).

As you are aware, pursuant to section 106.07(5), Florida Statutes, a candidate or chairman and treasurer of committees are required to certify to the correctness of regular campaign finance reports with the Division of Elections. Mr. Larose certified the correctness of the reports by electronically filing campaign finance reports with the Division. See § 106.0705(2), Fla. Stat. (2010). Based upon records obtained from the banks (Exhibit 4) (redacted to hide his social security and full bank account numbers) and in violation of section 106.07(5), Florida Statutes, Mr. Larose falsely reported contributions amounting to millions of dollars going into the bank accounts when no deposits were made because he had not established depositories for his candidacy and committees. You may find documents and campaign finance activity for all of Mr. Larose's political committees and his candidacy for office at the Division's webpage: http://election.dos.state.fl.us/. A summary of the campaign finance activity for his candidacy and the political committees pertaining to the subpoenaed bank records is enclosed (Exhibit 5). If, as