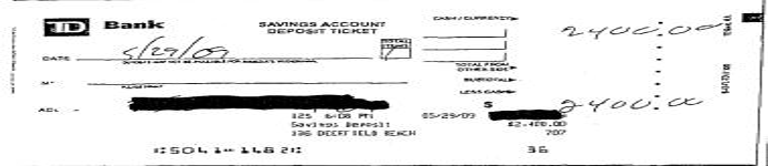

As you are aware, pursuant to section 106.07(5), Florida Statutes, a candidate or chairman and treasurer of committees are required to certify to the correctness of regular campaign finance reports with the Division of Elections. Mr. Larose certified the correctness of the reports by electronically filing campaign finance reports with the Division. See § 106.0705(2), Fla. Stat. (2010). Based upon records obtained from the banks (Exhibit 4) (redacted to hide his social security and full bank account numbers) and in violation of section 106.07(5), Florida Statutes, Mr. Larose falsely reported contributions amounting to millions of dollars going into the bank accounts when no deposits were made because he had not established depositories for his candidacy and committees. You may find documents and campaign finance activity for all of Mr. Larose's political committees and his candidacy for office at the Division's webpage: http://election.dos.state.fl.us/. A summary of the campaign finance activity for his candidacy and the political committees pertaining to the subpoenaed bank records is enclosed (Exhibit 5). If, as