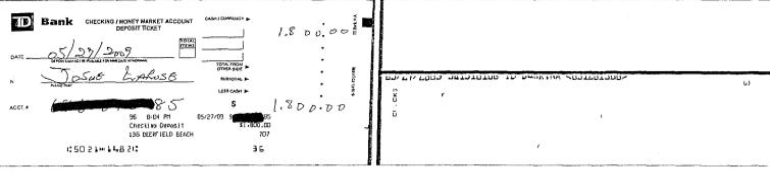

Mr. Josue Larose, who resides at 929 SW 15<sup>th</sup> Street, Deerfield Beach, Florida 33441, is the chairman and treasurer of at least 341 political committees that he has registered with the Division of Elections. Mr. Larose submitted Forms DS-DE 6 and 9 indicating he designated certain banks as his campaign depository for each of these 341 committees (Exhibit 1) and for his candidacy for Governor in 2010 (Exhibit 2); however, in response to subpoenas issued to the designated banks (Exhibit 3), the banks only found records of Mr. Larose for some personal savings and checking accounts. They did not have any records of Mr. Larose creating accounts for his political committees or his campaign for Governor (Exhibit 4).

As you are aware, pursuant to section 106.07(5), Florida Statutes, a candidate or chairman and treasurer of committees are required to certify to the correctness of regular campaign finance reports with the Division of Elections. Mr. Larose certified the correctness of the reports by electronically filing campaign finance reports with the Division. See § 106.0705(2), Fla. Stat. (2010). Based upon records obtained from the banks (Exhibit 4) (redacted to hide his social security and full bank account numbers) and in violation of section 106.07(5), Florida Statutes, Mr. Larose falsely reported contributions amounting to millions of dollars going into the bank accounts when no deposits were made because he had not established depositories for his candidacy and committees. You may find documents and campaign finance activity for all of Mr. Larose's political committees and his candidacy for office at the Division's webpage: http://election.dos.state.fl.us/. A summary of the campaign finance activity for his candidacy and the political committees pertaining to the subpoenaed bank records is enclosed (Exhibit 5). If, as