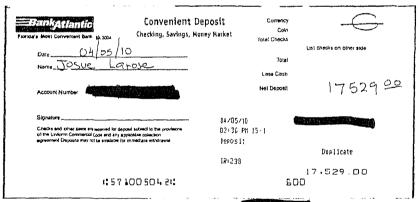

Mr. Josue Larose, who resides at 929 SW 15<sup>th</sup> Street, Deerfield Beach, Florida 33441, is the chairman and treasurer of at least 341 political committees that he has registered with the Division of Elections. Mr. Larose submitted Forms DS-DE 6 and 9 indicating he designated certain banks as his campaign depository for each of these 341 committees (Exhibit 1) and for his candidacy for Governor in 2010 (Exhibit 2); however, in response to subpoenas issued to the designated banks (Exhibit 3), the banks only found records of Mr. Larose for some personal savings and checking accounts. They did not have any records of Mr. Larose creating accounts for his political committees or his campaign for Governor (Exhibit 4).

As you are aware, pursuant to section 106.07(5), Florida Statutes, a candidate or chairman and treasurer of committees are required to certify to the correctness of regular campaign finance reports with the Division of Elections. Mr. Larose certified the correctness of the reports by electronically filing campaign finance reports with the Division. See § 106.0705(2), Fla. Stat. (2010). Based upon records obtained from the banks (Exhibit 4) (redacted to hide his social security and full bank account numbers) and in violation of section 106.07(5), Florida Statutes, Mr. Larose falsely reported contributions amounting to millions of dollars going into the bank accounts when no deposits were made because he had not established depositories for his candidacy and committees. You may find documents and campaign finance activity for all of Mr. Larose's political committees and his candidacy for office at the Division's webpage: http://election.dos.state.fl.us/. A summary of the campaign finance activity for his candidacy and the political committees pertaining to the subpoenaed bank records is enclosed (Exhibit 5). If, as