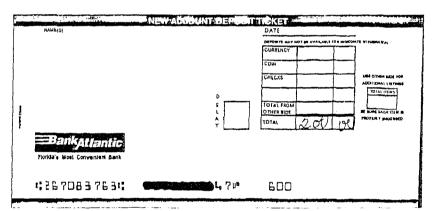

Mr. Josue Larose, who resides at 929 SW 15<sup>th</sup> Street, Deerfield Beach, Florida 33441, is the chairman and treasurer of at least 341 political committees that he has registered with the Division of Elections. Mr. Larose submitted Forms DS-DE 6 and 9 indicating he designated certain banks as his campaign depository for each of these 341 committees (Exhibit 1) and for his candidacy for Governor in 2010 (Exhibit 2); however, in response to subpoenas issued to the designated banks (Exhibit 3), the banks only found records of Mr. Larose for some personal savings and checking accounts. They did not have any records of Mr. Larose creating accounts for his political committees or his campaign for Governor (Exhibit 4).

As you are aware, pursuant to section 106.07(5), Florida Statutes, a candidate or chairman and treasurer of committees are required to certify to the correctness of regular campaign finance reports with the Division of Elections. Mr. Larose certified the correctness of the reports by electronically filing campaign finance reports with the Division. See § 106.0705(2), Fla. Stat. (2010). Based upon records obtained from the banks (Exhibit 4) (redacted to hide his social security and full bank account numbers) and in violation of section 106.07(5), Florida Statutes, Mr. Larose falsely reported contributions amounting to millions of dollars going into the bank accounts when no deposits were made because he had not established depositories for his candidacy and committees. You may find documents and campaign finance activity for all of Mr. Larose's political committees and his candidacy for office at the Division's webpage: http://election.dos.state.fl.us/. A summary of the campaign finance activity for his candidacy and the political committees pertaining to the subpoenaed bank records is enclosed (Exhibit 5). If, as