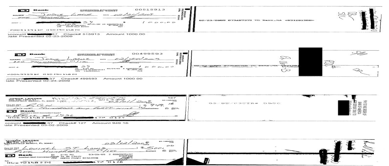

Mr. Josue Larose, who resides at 929 SW 15<sup>th</sup> Street, Deerfield Beach, Florida 33441, is the chairman and treasurer of at least 341 political committees that he has registered with the Division of Elections. Mr. Larose submitted Forms DS-DE 6 and 9 indicating he designated certain banks as his campaign depository for each of these 341 committees (Exhibit 1) and for his candidacy for Governor in 2010 (Exhibit 2); however, in response to subpoenas issued to the designated banks (Exhibit 3), the banks only found records of Mr. Larose for some personal savings and checking accounts. They did not have any records of Mr. Larose creating accounts for his political committees or his campaign for Governor (Exhibit 4).

As you are aware, pursuant to section 106.07(5), Florida Statutes, a candidate or chairman and treasurer of committees are required to certify to the correctness of regular campaign finance reports with the Division of Elections. Mr. Larose certified the correctness of the reports by electronically filing campaign finance reports with the Division. See § 106.0705(2), Fla. Stat. (2010). Based upon records obtained from the banks (Exhibit 4) (redacted to hide his social security and full bank account numbers) and in violation of section 106.07(5), Florida Statutes, Mr. Larose falsely reported contributions amounting to millions of dollars going into the bank accounts when no deposits were made because he had not established depositories for his candidacy and committees. You may find documents and campaign finance activity for all of Mr. Larose's political committees and his candidacy for office at the Division's webpage: http://election.dos.state.fl.us/. A summary of the campaign finance activity for his candidacy and the political committees pertaining to the subpoenaed bank records is enclosed (Exhibit 5). If, as