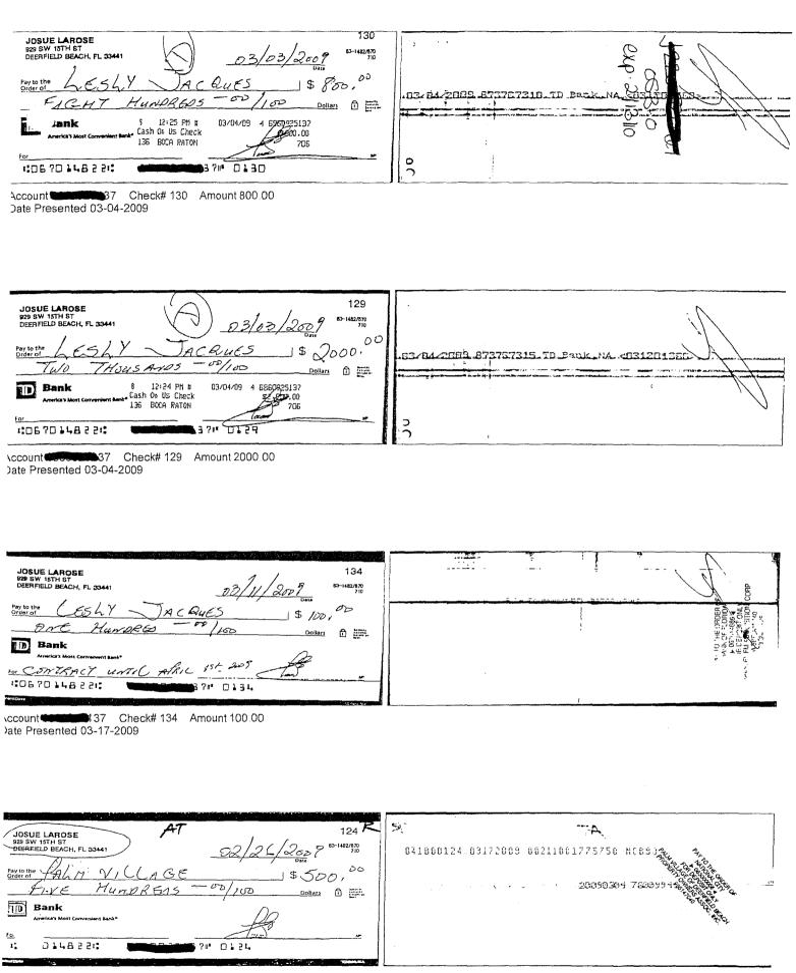

Mr. Josue Larose, who resides at 929 SW 15<sup>th</sup> Street, Deerfield Beach, Florida 33441, is the chairman and treasurer of at least 341 political committees that he has registered with the Division of Elections. Mr. Larose submitted Forms DS-DE 6 and 9 indicating he designated certain banks as his campaign depository for each of these 341 committees (Exhibit 1) and for his candidacy for Governor in 2010 (Exhibit 2); however, in response to subpoenas issued to the designated banks (Exhibit 3), the banks only found records of Mr. Larose for some personal savings and checking accounts. They did not have any records of Mr. Larose creating accounts for his political committees or his campaign for Governor (Exhibit 4).

As you are aware, pursuant to section 106.07(5), Florida Statutes, a candidate or chairman and treasurer of committees are required to certify to the correctness of regular campaign finance reports with the Division of Elections. Mr. Larose certified the correctness of the reports by electronically filing campaign finance reports with the Division. See § 106.0705(2), Fla. Stat. (2010). Based upon records obtained from the banks (Exhibit 4) (redacted to hide his social security and full bank account numbers) and in violation of section 106.07(5), Florida Statutes, Mr. Larose falsely reported contributions amounting to millions of dollars going into the bank accounts when no deposits were made because he had not established depositories for his candidacy and committees. You may find documents and campaign finance activity for all of Mr. Larose's political committees and his candidacy for office at the Division's webpage: http://election.dos.state.fl.us/. A summary of the campaign finance activity for his candidacy and the political committees pertaining to the subpoenaed bank records is enclosed (Exhibit 5). If, as