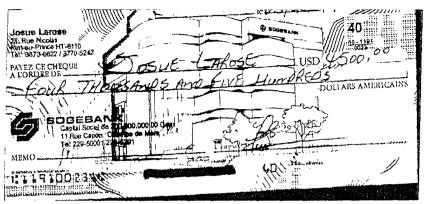

Mr. Josue Larose, who resides at 929 SW 15<sup>th</sup> Street, Deerfield Beach, Florida 33441, is the chairman and treasurer of at least 341 political committees that he has registered with the Division of Elections. Mr. Larose submitted Forms DS-DE 6 and 9 indicating he designated certain banks as his campaign depository for each of these 341 committees (Exhibit 1) and for his candidacy for Governor in 2010 (Exhibit 2); however, in response to subpoenas issued to the designated banks (Exhibit 3), the banks only found records of Mr. Larose for some personal savings and checking accounts. They did not have any records of Mr. Larose creating accounts for his political committees or his campaign for Governor (Exhibit 4).

As you are aware, pursuant to section 106.07(5), Florida Statutes, a candidate or chairman and treasurer of committees are required to certify to the correctness of regular campaign finance reports with the Division of Elections. Mr. Larose certified the correctness of the reports by electronically filing campaign finance reports with the Division. See § 106.0705(2), Fla. Stat. (2010). Based upon records obtained from the banks (Exhibit 4) (redacted to hide his social security and full bank account numbers) and in violation of section 106.07(5), Florida Statutes, Mr. Larose falsely reported contributions amounting to millions of dollars going into the bank accounts when no deposits were made because he had not established depositories for his candidacy and committees. You may find documents and campaign finance activity for all of Mr. Larose's political committees and his candidacy for office at the Division's webpage: http://election.dos.state.fl.us/. A summary of the campaign finance activity for his candidacy and the political committees pertaining to the subpoenaed bank records is enclosed (Exhibit 5). If, as