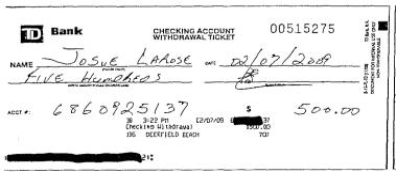

Mr. Josue Larose, who resides at 929 SW 15<sup>th</sup> Street, Deerfield Beach, Florida 33441, is the chairman and treasurer of at least 341 political committees that he has registered with the Division of Elections. Mr. Larose submitted Forms DS-DE 6 and 9 indicating he designated certain banks as his campaign depository for each of these 341 committees (Exhibit 1) and for his candidacy for Governor in 2010 (Exhibit 2); however, in response to subpoenas issued to the designated banks (Exhibit 3), the banks only found records of Mr. Larose for some personal savings and checking accounts. They did not have any records of Mr. Larose creating accounts for his political committees or his campaign for Governor (Exhibit 4).

As you are aware, pursuant to section 106.07(5), Florida Statutes, a candidate or chairman and treasurer of committees are required to certify to the correctness of regular campaign finance reports with the Division of Elections. Mr. Larose certified the correctness of the reports by electronically filing campaign finance reports with the Division. See § 106.0705(2), Fla. Stat. (2010). Based upon records obtained from the banks (Exhibit 4) (redacted to hide his social security and full bank account numbers) and in violation of section 106.07(5), Florida Statutes, Mr. Larose falsely reported contributions amounting to millions of dollars going into the bank accounts when no deposits were made because he had not established depositories for his candidacy and committees. You may find documents and campaign finance activity for all of Mr. Larose's political committees and his candidacy for office at the Division's webpage: http://election.dos.state.fl.us/. A summary of the campaign finance activity for his candidacy and the political committees pertaining to the subpoenaed bank records is enclosed (Exhibit 5). If, as