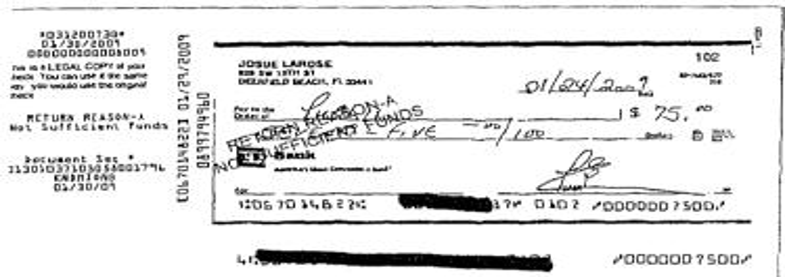

Mr. Josue Larose, who resides at 929 SW 15<sup>th</sup> Street, Deerfield Beach, Florida 33441, is the chairman and treasurer of at least 341 political committees that he has registered with the Division of Elections. Mr. Larose submitted Forms DS-DE 6 and 9 indicating he designated certain banks as his campaign depository for each of these 341 committees (Exhibit 1) and for his candidacy for Governor in 2010 (Exhibit 2); however, in response to subpoenas issued to the designated banks (Exhibit 3), the banks only found records of Mr. Larose for some personal savings and checking accounts. They did not have any records of Mr. Larose creating accounts for his political committees or his campaign for Governor (Exhibit 4).

As you are aware, pursuant to section 106.07(5), Florida Statutes, a candidate or chairman and treasurer of committees are required to certify to the correctness of regular campaign finance reports with the Division of Elections. Mr. Larose certified the correctness of the reports by electronically filing campaign finance reports with the Division. See § 106.0705(2), Fla. Stat. (2010). Based upon records obtained from the banks (Exhibit 4) (redacted to hide his social security and full bank account numbers) and in violation of section 106.07(5), Florida Statutes, Mr. Larose falsely reported contributions amounting to millions of dollars going into the bank accounts when no deposits were made because he had not established depositories for his candidacy and committees. You may find documents and campaign finance activity for all of Mr. Larose's political committees and his candidacy for office at the Division's webpage: http://election.dos.state.fl.us/. A summary of the campaign finance activity for his candidacy and the political committees pertaining to the subpoenaed bank records is enclosed (Exhibit 5). If, as