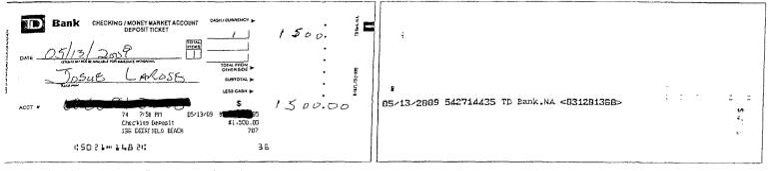

Mr. Josue Larose, who resides at 929 SW 15<sup>th</sup> Street, Deerfield Beach, Florida 33441, is the chairman and treasurer of at least 341 political committees that he has registered with the Division of Elections. Mr. Larose submitted Forms DS-DE 6 and 9 indicating he designated certain banks as his campaign depository for each of these 341 committees (Exhibit 1) and for his candidacy for Governor in 2010 (Exhibit 2); however, in response to subpoenas issued to the designated banks (Exhibit 3), the banks only found records of Mr. Larose for some personal savings and checking accounts. They did not have any records of Mr. Larose creating accounts for his political committees or his campaign for Governor (Exhibit 4).

As you are aware, pursuant to section 106.07(5), Florida Statutes, a candidate or chairman and treasurer of committees are required to certify to the correctness of regular campaign finance reports with the Division of Elections. Mr. Larose certified the correctness of the reports by electronically filing campaign finance reports with the Division. See § 106.0705(2), Fla. Stat. (2010). Based upon records obtained from the banks (Exhibit 4) (redacted to hide his social security and full bank account numbers) and in violation of section 106.07(5), Florida Statutes, Mr. Larose falsely reported contributions amounting to millions of dollars going into the bank accounts when no deposits were made because he had not established depositories for his candidacy and committees. You may find documents and campaign finance activity for all of Mr. Larose's political committees and his candidacy for office at the Division's webpage: http://election.dos.state.fl.us/. A summary of the campaign finance activity for his candidacy and the political committees pertaining to the subpoenaed bank records is enclosed (Exhibit 5). If, as