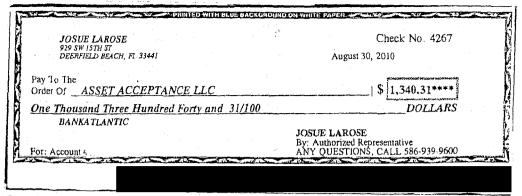

Mr. Josue Larose, who resides at 929 SW 15<sup>th</sup> Street, Deerfield Beach, Florida 33441, is the chairman and treasurer of at least 341 political committees that he has registered with the Division of Elections. Mr. Larose submitted Forms DS-DE 6 and 9 indicating he designated certain banks as his campaign depository for each of these 341 committees (Exhibit 1) and for his candidacy for Governor in 2010 (Exhibit 2); however, in response to subpoenas issued to the designated banks (Exhibit 3), the banks only found records of Mr. Larose for some personal savings and checking accounts. They did not have any records of Mr. Larose creating accounts for his political committees or his campaign for Governor (Exhibit 4).

As you are aware, pursuant to section 106.07(5), Florida Statutes, a candidate or chairman and treasurer of committees are required to certify to the correctness of regular campaign finance reports with the Division of Elections. Mr. Larose certified the correctness of the reports by electronically filing campaign finance reports with the Division. See § 106.0705(2), Fla. Stat. (2010). Based upon records obtained from the banks (Exhibit 4) (redacted to hide his social security and full bank account numbers) and in violation of section 106.07(5), Florida Statutes, Mr. Larose falsely reported contributions amounting to millions of dollars going into the bank accounts when no deposits were made because he had not established depositories for his candidacy and committees. You may find documents and campaign finance activity for all of Mr. Larose's political committees and his candidacy for office at the Division's webpage: http://election.dos.state.fl.us/. A summary of the campaign finance activity for his candidacy and the political committees pertaining to the subpoenaed bank records is enclosed (Exhibit 5). If, as