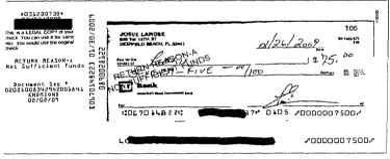

Mr. Josue Larose, who resides at 929 SW 15<sup>th</sup> Street, Deerfield Beach, Florida 33441, is the chairman and treasurer of at least 341 political committees that he has registered with the Division of Elections. Mr. Larose submitted Forms DS-DE 6 and 9 indicating he designated certain banks as his campaign depository for each of these 341 committees (Exhibit 1) and for his candidacy for Governor in 2010 (Exhibit 2); however, in response to subpoenas issued to the designated banks (Exhibit 3), the banks only found records of Mr. Larose for some personal savings and checking accounts. They did not have any records of Mr. Larose creating accounts for his political committees or his campaign for Governor (Exhibit 4).

As you are aware, pursuant to section 106.07(5), Florida Statutes, a candidate or chairman and treasurer of committees are required to certify to the correctness of regular campaign finance reports with the Division of Elections. Mr. Larose certified the correctness of the reports by electronically filing campaign finance reports with the Division. See § 106.0705(2), Fla. Stat. (2010). Based upon records obtained from the banks (Exhibit 4) (redacted to hide his social security and full bank account numbers) and in violation of section 106.07(5), Florida Statutes, Mr. Larose falsely reported contributions amounting to millions of dollars going into the bank accounts when no deposits were made because he had not established depositories for his candidacy and committees. You may find documents and campaign finance activity for all of Mr. Larose's political committees and his candidacy for office at the Division's webpage: http://election.dos.state.fl.us/. A summary of the campaign finance activity for his candidacy and the political committees pertaining to the subpoenaed bank records is enclosed (Exhibit 5). If, as