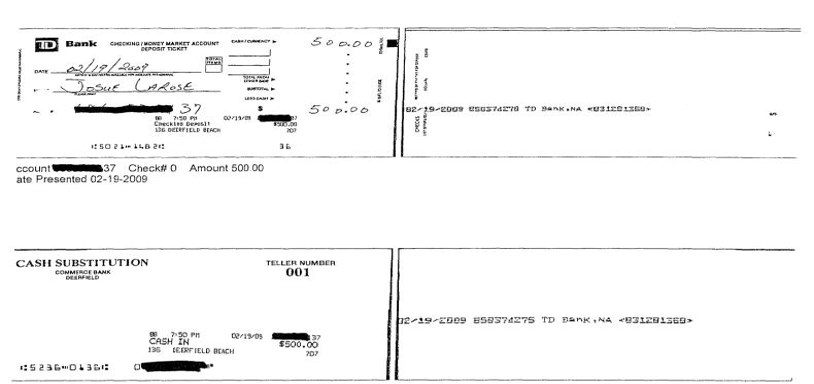

Mr. Josue Larose, who resides at 929 SW 15<sup>th</sup> Street, Deerfield Beach, Florida 33441, is the chairman and treasurer of at least 341 political committees that he has registered with the Division of Elections. Mr. Larose submitted Forms DS-DE 6 and 9 indicating he designated certain banks as his campaign depository for each of these 341 committees (Exhibit 1) and for his candidacy for Governor in 2010 (Exhibit 2); however, in response to subpoenas issued to the designated banks (Exhibit 3), the banks only found records of Mr. Larose for some personal savings and checking accounts. They did not have any records of Mr. Larose creating accounts for his political committees or his campaign for Governor (Exhibit 4).

As you are aware, pursuant to section 106.07(5), Florida Statutes, a candidate or chairman and treasurer of committees are required to certify to the correctness of regular campaign finance reports with the Division of Elections. Mr. Larose certified the correctness of the reports by electronically filing campaign finance reports with the Division. See § 106.0705(2), Fla. Stat. (2010). Based upon records obtained from the banks (Exhibit 4) (redacted to hide his social security and full bank account numbers) and in violation of section 106.07(5), Florida Statutes, Mr. Larose falsely reported contributions amounting to millions of dollars going into the bank accounts when no deposits were made because he had not established depositories for his candidacy and committees. You may find documents and campaign finance activity for all of Mr. Larose's political committees and his candidacy for office at the Division's webpage: http://election.dos.state.fl.us/. A summary of the campaign finance activity for his candidacy and the political committees pertaining to the subpoenaed bank records is enclosed (Exhibit 5). If, as