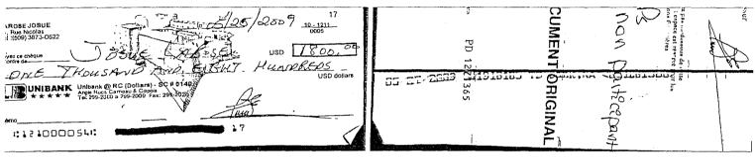

Mr. Josue Larose, who resides at 929 SW 15<sup>th</sup> Street, Deerfield Beach, Florida 33441, is the chairman and treasurer of at least 341 political committees that he has registered with the Division of Elections. Mr. Larose submitted Forms DS-DE 6 and 9 indicating he designated certain banks as his campaign depository for each of these 341 committees (Exhibit 1) and for his candidacy for Governor in 2010 (Exhibit 2); however, in response to subpoenas issued to the designated banks (Exhibit 3), the banks only found records of Mr. Larose for some personal savings and checking accounts. They did not have any records of Mr. Larose creating accounts for his political committees or his campaign for Governor (Exhibit 4).

As you are aware, pursuant to section 106.07(5), Florida Statutes, a candidate or chairman and treasurer of committees are required to certify to the correctness of regular campaign finance reports with the Division of Elections. Mr. Larose certified the correctness of the reports by electronically filing campaign finance reports with the Division. See § 106.0705(2), Fla. Stat. (2010). Based upon records obtained from the banks (Exhibit 4) (redacted to hide his social security and full bank account numbers) and in violation of section 106.07(5), Florida Statutes, Mr. Larose falsely reported contributions amounting to millions of dollars going into the bank accounts when no deposits were made because he had not established depositories for his candidacy and committees. You may find documents and campaign finance activity for all of Mr. Larose's political committees and his candidacy for office at the Division's webpage: http://election.dos.state.fl.us/. A summary of the campaign finance activity for his candidacy and the political committees pertaining to the subpoenaed bank records is enclosed (Exhibit 5). If, as