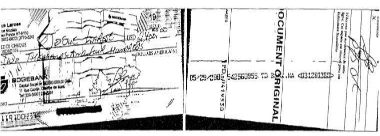

As you are aware, pursuant to section 106.07(5), Florida Statutes, a candidate or chairman and treasurer of committees are required to certify to the correctness of regular campaign finance reports with the Division of Elections. Mr. Larose certified the correctness of the reports by electronically filing campaign finance reports with the Division. See § 106.0705(2), Fla. Stat. (2010). Based upon records obtained from the banks (Exhibit 4) (redacted to hide his social security and full bank account numbers) and in violation of section 106.07(5), Florida Statutes, Mr. Larose falsely reported contributions amounting to millions of dollars going into the bank accounts when no deposits were made because he had not established depositories for his candidacy and committees. You may find documents and campaign finance activity for all of Mr. Larose's political committees and his candidacy for office at the Division's webpage: http://election.dos.state.fl.us/. A summary of the campaign finance activity for his candidacy and the political committees pertaining to the subpoenaed bank records is enclosed (Exhibit 5). If, as