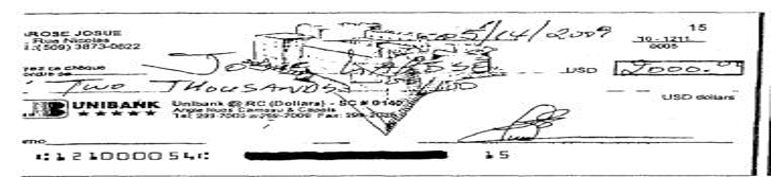

Mr. Josue Larose, who resides at 929 SW 15<sup>th</sup> Street, Deerfield Beach, Florida 33441, is the chairman and treasurer of at least 341 political committees that he has registered with the Division of Elections. Mr. Larose submitted Forms DS-DE 6 and 9 indicating he designated certain banks as his campaign depository for each of these 341 committees (Exhibit 1) and for his candidacy for Governor in 2010 (Exhibit 2); however, in response to subpoenas issued to the designated banks (Exhibit 3), the banks only found records of Mr. Larose for some personal savings and checking accounts. They did not have any records of Mr. Larose creating accounts for his political committees or his campaign for Governor (Exhibit 4).

As you are aware, pursuant to section 106.07(5), Florida Statutes, a candidate or chairman and treasurer of committees are required to certify to the correctness of regular campaign finance reports with the Division of Elections. Mr. Larose certified the correctness of the reports by electronically filing campaign finance reports with the Division. See § 106.0705(2), Fla. Stat. (2010). Based upon records obtained from the banks (Exhibit 4) (redacted to hide his social security and full bank account numbers) and in violation of section 106.07(5), Florida Statutes, Mr. Larose falsely reported contributions amounting to millions of dollars going into the bank accounts when no deposits were made because he had not established depositories for his candidacy and committees. You may find documents and campaign finance activity for all of Mr. Larose's political committees and his candidacy for office at the Division's webpage: http://election.dos.state.fl.us/. A summary of the campaign finance activity for his candidacy and the political committees pertaining to the subpoenaed bank records is enclosed (Exhibit 5). If, as