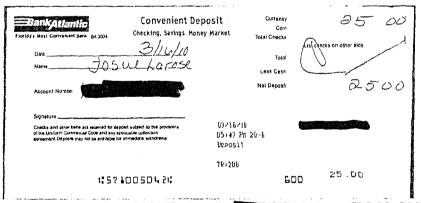

Mr. Josue Larose, who resides at 929 SW 15<sup>th</sup> Street, Deerfield Beach, Florida 33441, is the chairman and treasurer of at least 341 political committees that he has registered with the Division of Elections. Mr. Larose submitted Forms DS-DE 6 and 9 indicating he designated certain banks as his campaign depository for each of these 341 committees (Exhibit 1) and for his candidacy for Governor in 2010 (Exhibit 2); however, in response to subpoenas issued to the designated banks (Exhibit 3), the banks only found records of Mr. Larose for some personal savings and checking accounts. They did not have any records of Mr. Larose creating accounts for his political committees or his campaign for Governor (Exhibit 4).

As you are aware, pursuant to section 106.07(5), Florida Statutes, a candidate or chairman and treasurer of committees are required to certify to the correctness of regular campaign finance reports with the Division of Elections. Mr. Larose certified the correctness of the reports by electronically filing campaign finance reports with the Division. See § 106.0705(2), Fla. Stat. (2010). Based upon records obtained from the banks (Exhibit 4) (redacted to hide his social security and full bank account numbers) and in violation of section 106.07(5), Florida Statutes, Mr. Larose falsely reported contributions amounting to millions of dollars going into the bank accounts when no deposits were made because he had not established depositories for his candidacy and committees. You may find documents and campaign finance activity for all of Mr. Larose's political committees and his candidacy for office at the Division's webpage: http://election.dos.state.fl.us/. A summary of the campaign finance activity for his candidacy and the political committees pertaining to the subpoenaed bank records is enclosed (Exhibit 5). If, as