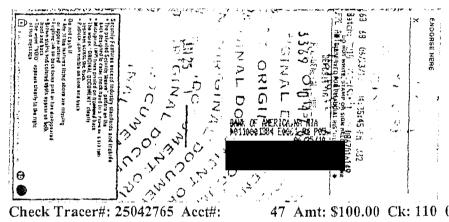

Mr. Josue Larose, who resides at 929 SW 15<sup>th</sup> Street, Deerfield Beach, Florida 33441, is the chairman and treasurer of at least 341 political committees that he has registered with the Division of Elections. Mr. Larose submitted Forms DS-DE 6 and 9 indicating he designated certain banks as his campaign depository for each of these 341 committees (Exhibit 1) and for his candidacy for Governor in 2010 (Exhibit 2); however, in response to subpoenas issued to the designated banks (Exhibit 3), the banks only found records of Mr. Larose for some personal savings and checking accounts. They did not have any records of Mr. Larose creating accounts for his political committees or his campaign for Governor (Exhibit 4).

As you are aware, pursuant to section 106.07(5), Florida Statutes, a candidate or chairman and treasurer of committees are required to certify to the correctness of regular campaign finance reports with the Division of Elections. Mr. Larose certified the correctness of the reports by electronically filing campaign finance reports with the Division. See § 106.0705(2), Fla. Stat. (2010). Based upon records obtained from the banks (Exhibit 4) (redacted to hide his social security and full bank account numbers) and in violation of section 106.07(5), Florida Statutes, Mr. Larose falsely reported contributions amounting to millions of dollars going into the bank accounts when no deposits were made because he had not established depositories for his candidacy and committees. You may find documents and campaign finance activity for all of Mr. Larose's political committees and his candidacy for office at the Division's webpage: http://election.dos.state.fl.us/. A summary of the campaign finance activity for his candidacy and the political committees pertaining to the subpoenaed bank records is enclosed (Exhibit 5). If, as