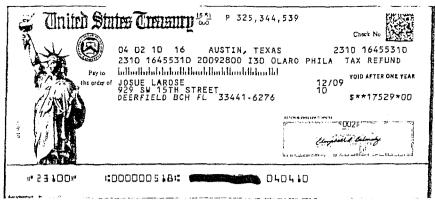

Mr. Josue Larose, who resides at 929 SW 15<sup>th</sup> Street, Deerfield Beach, Florida 33441, is the chairman and treasurer of at least 341 political committees that he has registered with the Division of Elections. Mr. Larose submitted Forms DS-DE 6 and 9 indicating he designated certain banks as his campaign depository for each of these 341 committees (Exhibit 1) and for his candidacy for Governor in 2010 (Exhibit 2); however, in response to subpoenas issued to the designated banks (Exhibit 3), the banks only found records of Mr. Larose for some personal savings and checking accounts. They did not have any records of Mr. Larose creating accounts for his political committees or his campaign for Governor (Exhibit 4).

As you are aware, pursuant to section 106.07(5), Florida Statutes, a candidate or chairman and treasurer of committees are required to certify to the correctness of regular campaign finance reports with the Division of Elections. Mr. Larose certified the correctness of the reports by electronically filing campaign finance reports with the Division. See § 106.0705(2), Fla. Stat. (2010). Based upon records obtained from the banks (Exhibit 4) (redacted to hide his social security and full bank account numbers) and in violation of section 106.07(5), Florida Statutes, Mr. Larose falsely reported contributions amounting to millions of dollars going into the bank accounts when no deposits were made because he had not established depositories for his candidacy and committees. You may find documents and campaign finance activity for all of Mr. Larose's political committees and his candidacy for office at the Division's webpage: http://election.dos.state.fl.us/. A summary of the campaign finance activity for his candidacy and the political committees pertaining to the subpoenaed bank records is enclosed (Exhibit 5). If, as