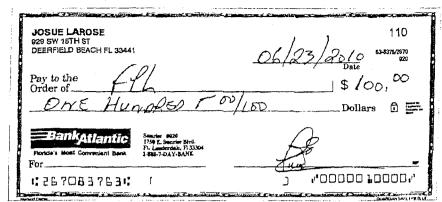

Mr. Josue Larose, who resides at 929 SW 15<sup>th</sup> Street, Deerfield Beach, Florida 33441, is the chairman and treasurer of at least 341 political committees that he has registered with the Division of Elections. Mr. Larose submitted Forms DS-DE 6 and 9 indicating he designated certain banks as his campaign depository for each of these 341 committees (Exhibit 1) and for his candidacy for Governor in 2010 (Exhibit 2); however, in response to subpoenas issued to the designated banks (Exhibit 3), the banks only found records of Mr. Larose for some personal savings and checking accounts. They did not have any records of Mr. Larose creating accounts for his political committees or his campaign for Governor (Exhibit 4).

As you are aware, pursuant to section 106.07(5), Florida Statutes, a candidate or chairman and treasurer of committees are required to certify to the correctness of regular campaign finance reports with the Division of Elections. Mr. Larose certified the correctness of the reports by electronically filing campaign finance reports with the Division. See § 106.0705(2), Fla. Stat. (2010). Based upon records obtained from the banks (Exhibit 4) (redacted to hide his social security and full bank account numbers) and in violation of section 106.07(5), Florida Statutes, Mr. Larose falsely reported contributions amounting to millions of dollars going into the bank accounts when no deposits were made because he had not established depositories for his candidacy and committees. You may find documents and campaign finance activity for all of Mr. Larose's political committees and his candidacy for office at the Division's webpage: http://election.dos.state.fl.us/. A summary of the campaign finance activity for his candidacy and the political committees pertaining to the subpoenaed bank records is enclosed (Exhibit 5). If, as