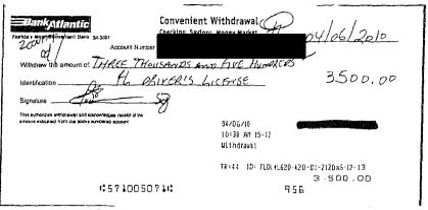

Mr. Josue Larose, who resides at 929 SW 15<sup>th</sup> Street, Deerfield Beach, Florida 33441, is the chairman and treasurer of at least 341 political committees that he has registered with the Division of Elections. Mr. Larose submitted Forms DS-DE 6 and 9 indicating he designated certain banks as his campaign depository for each of these 341 committees (Exhibit 1) and for his candidacy for Governor in 2010 (Exhibit 2); however, in response to subpoenas issued to the designated banks (Exhibit 3), the banks only found records of Mr. Larose for some personal savings and checking accounts. They did not have any records of Mr. Larose creating accounts for his political committees or his campaign for Governor (Exhibit 4).

As you are aware, pursuant to section 106.07(5), Florida Statutes, a candidate or chairman and treasurer of committees are required to certify to the correctness of regular campaign finance reports with the Division of Elections. Mr. Larose certified the correctness of the reports by electronically filing campaign finance reports with the Division. See § 106.0705(2), Fla. Stat. (2010). Based upon records obtained from the banks (Exhibit 4) (redacted to hide his social security and full bank account numbers) and in violation of section 106.07(5), Florida Statutes, Mr. Larose falsely reported contributions amounting to millions of dollars going into the bank accounts when no deposits were made because he had not established depositories for his candidacy and committees. You may find documents and campaign finance activity for all of Mr. Larose's political committees and his candidacy for office at the Division's webpage: http://election.dos.state.fl.us/. A summary of the campaign finance activity for his candidacy and the political committees pertaining to the subpoenaed bank records is enclosed (Exhibit 5). If, as