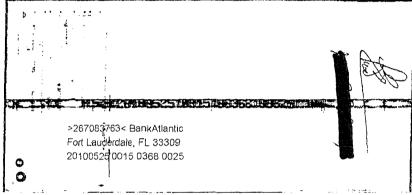

Mr. Josue Larose, who resides at 929 SW 15<sup>th</sup> Street, Deerfield Beach, Florida 33441, is the chairman and treasurer of at least 341 political committees that he has registered with the Division of Elections. Mr. Larose submitted Forms DS-DE 6 and 9 indicating he designated certain banks as his campaign depository for each of these 341 committees (Exhibit 1) and for his candidacy for Governor in 2010 (Exhibit 2); however, in response to subpoenas issued to the designated banks (Exhibit 3), the banks only found records of Mr. Larose for some personal savings and checking accounts. They did not have any records of Mr. Larose creating accounts for his political committees or his campaign for Governor (Exhibit 4).

As you are aware, pursuant to section 106.07(5), Florida Statutes, a candidate or chairman and treasurer of committees are required to certify to the correctness of regular campaign finance reports with the Division of Elections. Mr. Larose certified the correctness of the reports by electronically filing campaign finance reports with the Division. See § 106.0705(2), Fla. Stat. (2010). Based upon records obtained from the banks (Exhibit 4) (redacted to hide his social security and full bank account numbers) and in violation of section 106.07(5), Florida Statutes, Mr. Larose falsely reported contributions amounting to millions of dollars going into the bank accounts when no deposits were made because he had not established depositories for his candidacy and committees. You may find documents and campaign finance activity for all of Mr. Larose's political committees and his candidacy for office at the Division's webpage: http://election.dos.state.fl.us/. A summary of the campaign finance activity for his candidacy and the political committees pertaining to the subpoenaed bank records is enclosed (Exhibit 5). If, as