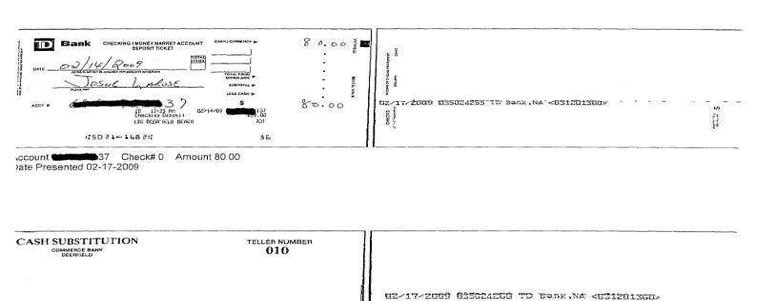

Mr. Josue Larose, who resides at 929 SW 15<sup>th</sup> Street, Deerfield Beach, Florida 33441, is the chairman and treasurer of at least 341 political committees that he has registered with the Division of Elections. Mr. Larose submitted Forms DS-DE 6 and 9 indicating he designated certain banks as his campaign depository for each of these 341 committees (Exhibit 1) and for his candidacy for Governor in 2010 (Exhibit 2); however, in response to subpoenas issued to the designated banks (Exhibit 3), the banks only found records of Mr. Larose for some personal savings and checking accounts. They did not have any records of Mr. Larose creating accounts for his political committees or his campaign for Governor (Exhibit 4).

As you are aware, pursuant to section 106.07(5), Florida Statutes, a candidate or chairman and treasurer of committees are required to certify to the correctness of regular campaign finance reports with the Division of Elections. Mr. Larose certified the correctness of the reports by electronically filing campaign finance reports with the Division. See § 106.0705(2), Fla. Stat. (2010). Based upon records obtained from the banks (Exhibit 4) (redacted to hide his social security and full bank account numbers) and in violation of section 106.07(5), Florida Statutes, Mr. Larose falsely reported contributions amounting to millions of dollars going into the bank accounts when no deposits were made because he had not established depositories for his candidacy and committees. You may find documents and campaign finance activity for all of Mr. Larose's political committees and his candidacy for office at the Division's webpage: http://election.dos.state.fl.us/. A summary of the campaign finance activity for his candidacy and the political committees pertaining to the subpoenaed bank records is enclosed (Exhibit 5). If, as