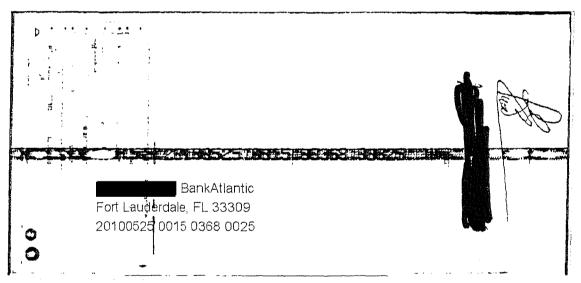

Mr. Josue Larose, who resides at 929 SW 15<sup>th</sup> Street, Deerfield Beach, Florida 33441, is the chairman and treasurer of at least 341 political committees that he has registered with the Division of Elections. Mr. Larose submitted Forms DS-DE 6 and 9 indicating he designated certain banks as his campaign depository for each of these 341 committees (Exhibit 1) and for his candidacy for Governor in 2010 (Exhibit 2); however, in response to subpoenas issued to the designated banks (Exhibit 3), the banks only found records of Mr. Larose for some personal savings and checking accounts. They did not have any records of Mr. Larose creating accounts for his political committees or his campaign for Governor (Exhibit 4).

As you are aware, pursuant to section 106.07(5), Florida Statutes, a candidate or chairman and treasurer of committees are required to certify to the correctness of regular campaign finance reports with the Division of Elections. Mr. Larose certified the correctness of the reports by electronically filing campaign finance reports with the Division. See § 106.0705(2), Fla. Stat. (2010). Based upon records obtained from the banks (Exhibit 4) (redacted to hide his social security and full bank account numbers) and in violation of section 106.07(5), Florida Statutes, Mr. Larose falsely reported contributions amounting to millions of dollars going into the bank accounts when no deposits were made because he had not established depositories for his candidacy and committees. You may find documents and campaign finance activity for all of Mr. Larose's political committees and his candidacy for office at the Division's webpage: http://election.dos.state.fl.us/. A summary of the campaign finance activity for his candidacy and the political committees pertaining to the subpoenaed bank records is enclosed (Exhibit 5). If, as