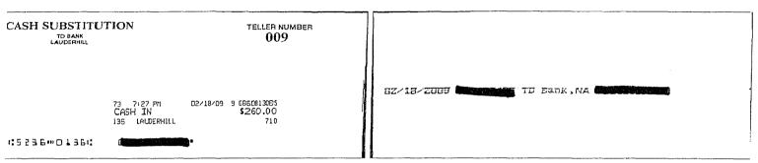

Mr. Josue Larose, who resides at 929 SW 15<sup>th</sup> Street, Deerfield Beach, Florida 33441, is the chairman and treasurer of at least 341 political committees that he has registered with the Division of Elections. Mr. Larose submitted Forms DS-DE 6 and 9 indicating he designated certain banks as his campaign depository for each of these 341 committees (Exhibit 1) and for his candidacy for Governor in 2010 (Exhibit 2); however, in response to subpoenas issued to the designated banks (Exhibit 3), the banks only found records of Mr. Larose for some personal savings and checking accounts. They did not have any records of Mr. Larose creating accounts for his political committees or his campaign for Governor (Exhibit 4).

As you are aware, pursuant to section 106.07(5), Florida Statutes, a candidate or chairman and treasurer of committees are required to certify to the correctness of regular campaign finance reports with the Division of Elections. Mr. Larose certified the correctness of the reports by electronically filing campaign finance reports with the Division. See § 106.0705(2), Fla. Stat. (2010). Based upon records obtained from the banks (Exhibit 4) (redacted to hide his social security and full bank account numbers) and in violation of section 106.07(5), Florida Statutes, Mr. Larose falsely reported contributions amounting to millions of dollars going into the bank accounts when no deposits were made because he had not established depositories for his candidacy and committees. You may find documents and campaign finance activity for all of Mr. Larose's political committees and his candidacy for office at the Division's webpage: http://election.dos.state.fl.us/. A summary of the campaign finance activity for his candidacy and the political committees pertaining to the subpoenaed bank records is enclosed (Exhibit 5). If, as