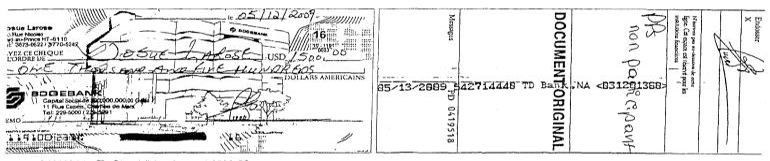

Mr. Josue Larose, who resides at 929 SW 15<sup>th</sup> Street, Deerfield Beach, Florida 33441, is the chairman and treasurer of at least 341 political committees that he has registered with the Division of Elections. Mr. Larose submitted Forms DS-DE 6 and 9 indicating he designated certain banks as his campaign depository for each of these 341 committees (Exhibit 1) and for his candidacy for Governor in 2010 (Exhibit 2); however, in response to subpoenas issued to the designated banks (Exhibit 3), the banks only found records of Mr. Larose for some personal savings and checking accounts. They did not have any records of Mr. Larose creating accounts for his political committees or his campaign for Governor (Exhibit 4).

As you are aware, pursuant to section 106.07(5), Florida Statutes, a candidate or chairman and treasurer of committees are required to certify to the correctness of regular campaign finance reports with the Division of Elections. Mr. Larose certified the correctness of the reports by electronically filing campaign finance reports with the Division. See § 106.0705(2), Fla. Stat. (2010). Based upon records obtained from the banks (Exhibit 4) (redacted to hide his social security and full bank account numbers) and in violation of section 106.07(5), Florida Statutes, Mr. Larose falsely reported contributions amounting to millions of dollars going into the bank accounts when no deposits were made because he had not established depositories for his candidacy and committees. You may find documents and campaign finance activity for all of Mr. Larose's political committees and his candidacy for office at the Division's webpage: http://election.dos.state.fl.us/. A summary of the campaign finance activity for his candidacy and the political committees pertaining to the subpoenaed bank records is enclosed (Exhibit 5). If, as