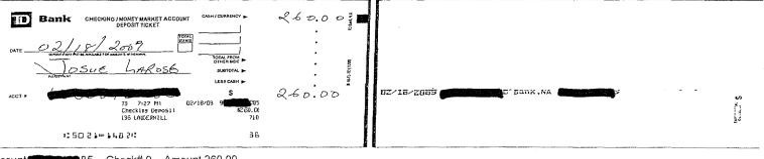

Mr. Josue Larose, who resides at 929 SW 15<sup>th</sup> Street, Deerfield Beach, Florida 33441, is the chairman and treasurer of at least 341 political committees that he has registered with the Division of Elections. Mr. Larose submitted Forms DS-DE 6 and 9 indicating he designated certain banks as his campaign depository for each of these 341 committees (Exhibit 1) and for his candidacy for Governor in 2010 (Exhibit 2); however, in response to subpoenas issued to the designated banks (Exhibit 3), the banks only found records of Mr. Larose for some personal savings and checking accounts. They did not have any records of Mr. Larose creating accounts for his political committees or his campaign for Governor (Exhibit 4).

As you are aware, pursuant to section 106.07(5), Florida Statutes, a candidate or chairman and treasurer of committees are required to certify to the correctness of regular campaign finance reports with the Division of Elections. Mr. Larose certified the correctness of the reports by electronically filing campaign finance reports with the Division. See § 106.0705(2), Fla. Stat. (2010). Based upon records obtained from the banks (Exhibit 4) (redacted to hide his social security and full bank account numbers) and in violation of section 106.07(5), Florida Statutes, Mr. Larose falsely reported contributions amounting to millions of dollars going into the bank accounts when no deposits were made because he had not established depositories for his candidacy and committees. You may find documents and campaign finance activity for all of Mr. Larose's political committees and his candidacy for office at the Division's webpage: http://election.dos.state.fl.us/. A summary of the campaign finance activity for his candidacy and the political committees pertaining to the subpoenaed bank records is enclosed (Exhibit 5). If, as