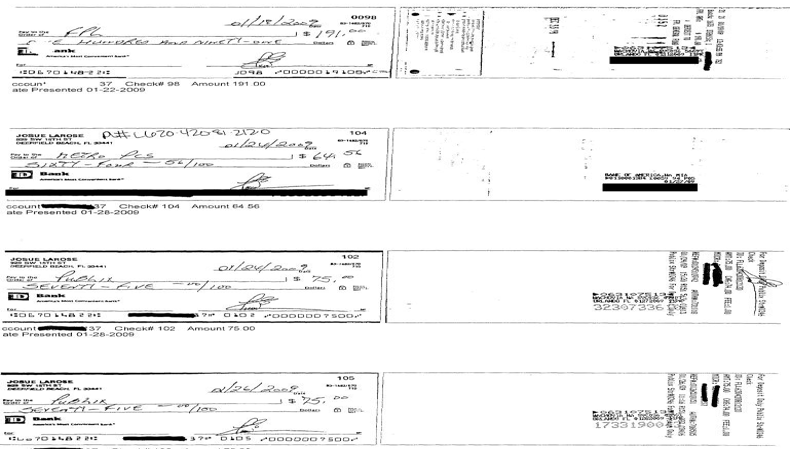

Mr. Josue Larose, who resides at 929 SW 15<sup>th</sup> Street, Deerfield Beach, Florida 33441, is the chairman and treasurer of at least 341 political committees that he has registered with the Division of Elections. Mr. Larose submitted Forms DS-DE 6 and 9 indicating he designated certain banks as his campaign depository for each of these 341 committees (Exhibit 1) and for his candidacy for Governor in 2010 (Exhibit 2); however, in response to subpoenas issued to the designated banks (Exhibit 3), the banks only found records of Mr. Larose for some personal savings and checking accounts. They did not have any records of Mr. Larose creating accounts for his political committees or his campaign for Governor (Exhibit 4).

As you are aware, pursuant to section 106.07(5), Florida Statutes, a candidate or chairman and treasurer of committees are required to certify to the correctness of regular campaign finance reports with the Division of Elections. Mr. Larose certified the correctness of the reports by electronically filing campaign finance reports with the Division. See § 106.0705(2), Fla. Stat. (2010). Based upon records obtained from the banks (Exhibit 4) (redacted to hide his social security and full bank account numbers) and in violation of section 106.07(5), Florida Statutes, Mr. Larose falsely reported contributions amounting to millions of dollars going into the bank accounts when no deposits were made because he had not established depositories for his candidacy and committees. You may find documents and campaign finance activity for all of Mr. Larose's political committees and his candidacy for office at the Division's webpage: http://election.dos.state.fl.us/. A summary of the campaign finance activity for his candidacy and the political committees pertaining to the subpoenaed bank records is enclosed (Exhibit 5). If, as