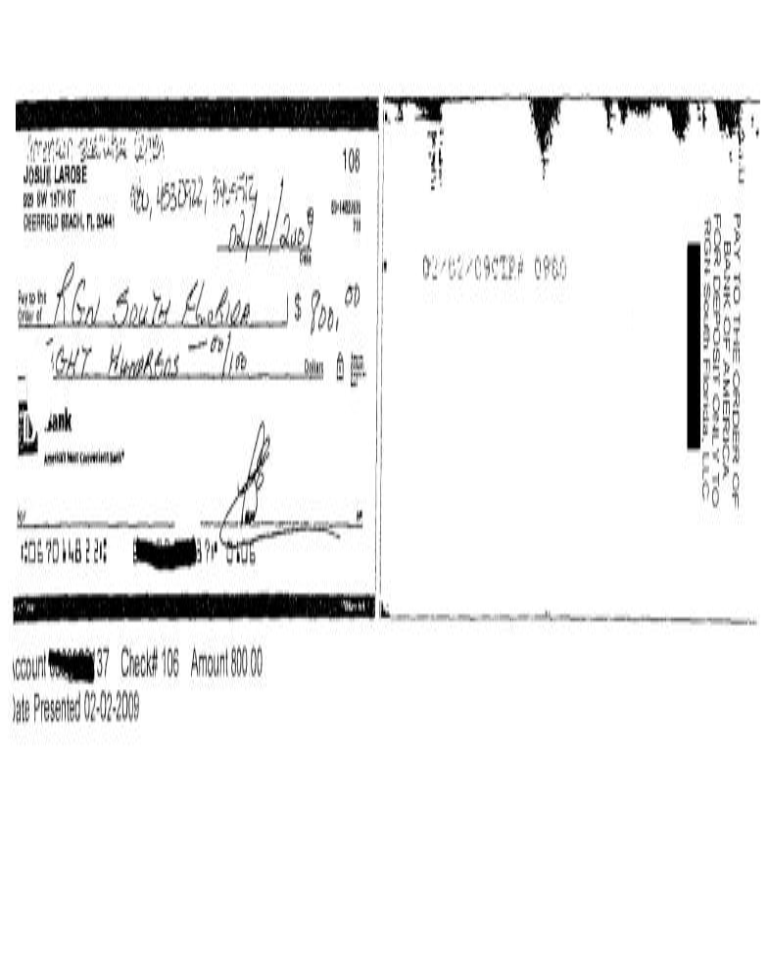

Mr. Josue Larose, who resides at 929 SW 15<sup>th</sup> Street, Deerfield Beach, Florida 33441, is the chairman and treasurer of at least 341 political committees that he has registered with the Division of Elections. Mr. Larose submitted Forms DS-DE 6 and 9 indicating he designated certain banks as his campaign depository for each of these 341 committees (Exhibit 1) and for his candidacy for Governor in 2010 (Exhibit 2); however, in response to subpoenas issued to the designated banks (Exhibit 3), the banks only found records of Mr. Larose for some personal savings and checking accounts. They did not have any records of Mr. Larose creating accounts for his political committees or his campaign for Governor (Exhibit 4).

As you are aware, pursuant to section 106.07(5), Florida Statutes, a candidate or chairman and treasurer of committees are required to certify to the correctness of regular campaign finance reports with the Division of Elections. Mr. Larose certified the correctness of the reports by electronically filing campaign finance reports with the Division. See § 106.0705(2), Fla. Stat. (2010). Based upon records obtained from the banks (Exhibit 4) (redacted to hide his social security and full bank account numbers) and in violation of section 106.07(5), Florida Statutes, Mr. Larose falsely reported contributions amounting to millions of dollars going into the bank accounts when no deposits were made because he had not established depositories for his candidacy and committees. You may find documents and campaign finance activity for all of Mr. Larose's political committees and his candidacy for office at the Division's webpage: http://election.dos.state.fl.us/. A summary of the campaign finance activity for his candidacy and the political committees pertaining to the subpoenaed bank records is enclosed (Exhibit 5). If, as