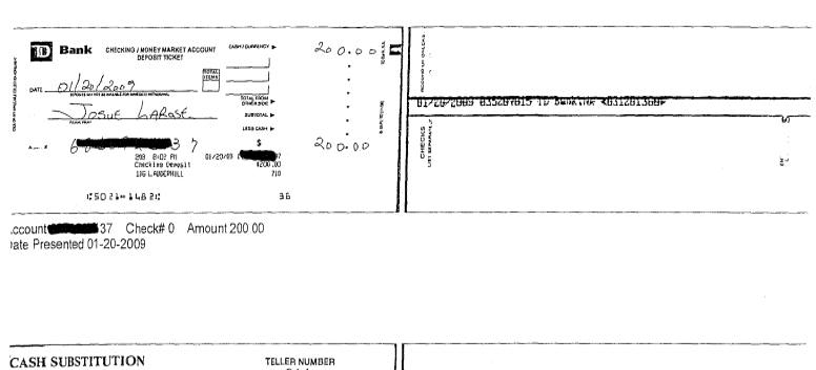

Mr. Josue Larose, who resides at 929 SW 15<sup>th</sup> Street, Deerfield Beach, Florida 33441, is the chairman and treasurer of at least 341 political committees that he has registered with the Division of Elections. Mr. Larose submitted Forms DS-DE 6 and 9 indicating he designated certain banks as his campaign depository for each of these 341 committees (Exhibit 1) and for his candidacy for Governor in 2010 (Exhibit 2); however, in response to subpoenas issued to the designated banks (Exhibit 3), the banks only found records of Mr. Larose for some personal savings and checking accounts. They did not have any records of Mr. Larose creating accounts for his political committees or his campaign for Governor (Exhibit 4).

As you are aware, pursuant to section 106.07(5), Florida Statutes, a candidate or chairman and treasurer of committees are required to certify to the correctness of regular campaign finance reports with the Division of Elections. Mr. Larose certified the correctness of the reports by electronically filing campaign finance reports with the Division. See § 106.0705(2), Fla. Stat. (2010). Based upon records obtained from the banks (Exhibit 4) (redacted to hide his social security and full bank account numbers) and in violation of section 106.07(5), Florida Statutes, Mr. Larose falsely reported contributions amounting to millions of dollars going into the bank accounts when no deposits were made because he had not established depositories for his candidacy and committees. You may find documents and campaign finance activity for all of Mr. Larose's political committees and his candidacy for office at the Division's webpage: http://election.dos.state.fl.us/. A summary of the campaign finance activity for his candidacy and the political committees pertaining to the subpoenaed bank records is enclosed (Exhibit 5). If, as