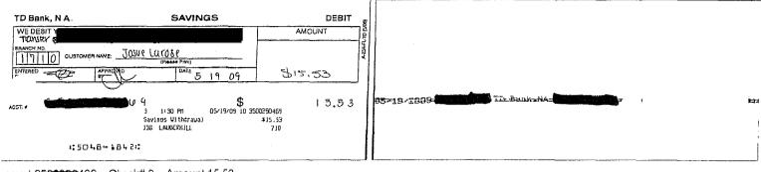

Mr. Josue Larose, who resides at 929 SW 15<sup>th</sup> Street, Deerfield Beach, Florida 33441, is the chairman and treasurer of at least 341 political committees that he has registered with the Division of Elections. Mr. Larose submitted Forms DS-DE 6 and 9 indicating he designated certain banks as his campaign depository for each of these 341 committees (Exhibit 1) and for his candidacy for Governor in 2010 (Exhibit 2); however, in response to subpoenas issued to the designated banks (Exhibit 3), the banks only found records of Mr. Larose for some personal savings and checking accounts. They did not have any records of Mr. Larose creating accounts for his political committees or his campaign for Governor (Exhibit 4).

As you are aware, pursuant to section 106.07(5), Florida Statutes, a candidate or chairman and treasurer of committees are required to certify to the correctness of regular campaign finance reports with the Division of Elections. Mr. Larose certified the correctness of the reports by electronically filing campaign finance reports with the Division. See § 106.0705(2), Fla. Stat. (2010). Based upon records obtained from the banks (Exhibit 4) (redacted to hide his social security and full bank account numbers) and in violation of section 106.07(5), Florida Statutes, Mr. Larose falsely reported contributions amounting to millions of dollars going into the bank accounts when no deposits were made because he had not established depositories for his candidacy and committees. You may find documents and campaign finance activity for all of Mr. Larose's political committees and his candidacy for office at the Division's webpage: http://election.dos.state.fl.us/. A summary of the campaign finance activity for his candidacy and the political committees pertaining to the subpoenaed bank records is enclosed (Exhibit 5). If, as