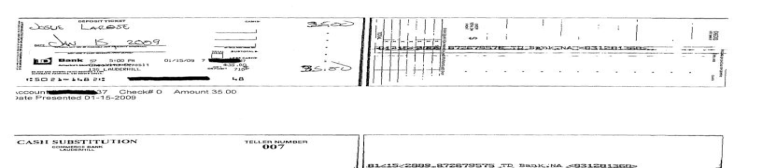

Mr. Josue Larose, who resides at 929 SW 15<sup>th</sup> Street, Deerfield Beach, Florida 33441, is the chairman and treasurer of at least 341 political committees that he has registered with the Division of Elections. Mr. Larose submitted Forms DS-DE 6 and 9 indicating he designated certain banks as his campaign depository for each of these 341 committees (Exhibit 1) and for his candidacy for Governor in 2010 (Exhibit 2); however, in response to subpoenas issued to the designated banks (Exhibit 3), the banks only found records of Mr. Larose for some personal savings and checking accounts. They did not have any records of Mr. Larose creating accounts for his political committees or his campaign for Governor (Exhibit 4).

As you are aware, pursuant to section 106.07(5), Florida Statutes, a candidate or chairman and treasurer of committees are required to certify to the correctness of regular campaign finance reports with the Division of Elections. Mr. Larose certified the correctness of the reports by electronically filing campaign finance reports with the Division. See § 106.0705(2), Fla. Stat. (2010). Based upon records obtained from the banks (Exhibit 4) (redacted to hide his social security and full bank account numbers) and in violation of section 106.07(5), Florida Statutes, Mr. Larose falsely reported contributions amounting to millions of dollars going into the bank accounts when no deposits were made because he had not established depositories for his candidacy and committees. You may find documents and campaign finance activity for all of Mr. Larose's political committees and his candidacy for office at the Division's webpage: http://election.dos.state.fl.us/. A summary of the campaign finance activity for his candidacy and the political committees pertaining to the subpoenaed bank records is enclosed (Exhibit 5). If, as