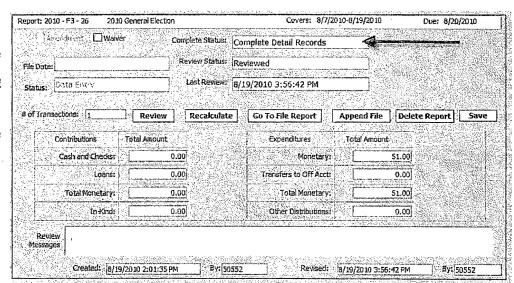

### Report of Investigation for Failure to Notify Filing Officer

| Case Number: FEC 18-314                                                                                                                                     | Re                                                 | espondent: Valion Jo                               | yce                                                                                                                                                                                                                                                                                                                                                                                                                                                                                                                                                                                                                                                                                                                                                                                                                                                                                                                                                                                                                                                                                                                                                                                                                                                                                                                                                                                                                                                                                                                                                                                                                                                                                                                                                                                                                                                                                                                                                                                                                                                                                                                            |  |
|-------------------------------------------------------------------------------------------------------------------------------------------------------------|----------------------------------------------------|----------------------------------------------------|--------------------------------------------------------------------------------------------------------------------------------------------------------------------------------------------------------------------------------------------------------------------------------------------------------------------------------------------------------------------------------------------------------------------------------------------------------------------------------------------------------------------------------------------------------------------------------------------------------------------------------------------------------------------------------------------------------------------------------------------------------------------------------------------------------------------------------------------------------------------------------------------------------------------------------------------------------------------------------------------------------------------------------------------------------------------------------------------------------------------------------------------------------------------------------------------------------------------------------------------------------------------------------------------------------------------------------------------------------------------------------------------------------------------------------------------------------------------------------------------------------------------------------------------------------------------------------------------------------------------------------------------------------------------------------------------------------------------------------------------------------------------------------------------------------------------------------------------------------------------------------------------------------------------------------------------------------------------------------------------------------------------------------------------------------------------------------------------------------------------------------|--|
| Section 106.07(7), Florida Statutes, failure of a                                                                                                           |                                                    | Complainant: Division of Elections                 |                                                                                                                                                                                                                                                                                                                                                                                                                                                                                                                                                                                                                                                                                                                                                                                                                                                                                                                                                                                                                                                                                                                                                                                                                                                                                                                                                                                                                                                                                                                                                                                                                                                                                                                                                                                                                                                                                                                                                                                                                                                                                                                                |  |
| candidate who did not receive any contr<br>make any expenditures during a reportin                                                                          |                                                    | Respondent Type:                                   |                                                                                                                                                                                                                                                                                                                                                                                                                                                                                                                                                                                                                                                                                                                                                                                                                                                                                                                                                                                                                                                                                                                                                                                                                                                                                                                                                                                                                                                                                                                                                                                                                                                                                                                                                                                                                                                                                                                                                                                                                                                                                                                                |  |
| notify timely the filing officer, in writing                                                                                                                |                                                    |                                                    |                                                                                                                                                                                                                                                                                                                                                                                                                                                                                                                                                                                                                                                                                                                                                                                                                                                                                                                                                                                                                                                                                                                                                                                                                                                                                                                                                                                                                                                                                                                                                                                                                                                                                                                                                                                                                                                                                                                                                                                                                                                                                                                                |  |
| report is being filed                                                                                                                                       |                                                    | Political Commit                                   | tee                                                                                                                                                                                                                                                                                                                                                                                                                                                                                                                                                                                                                                                                                                                                                                                                                                                                                                                                                                                                                                                                                                                                                                                                                                                                                                                                                                                                                                                                                                                                                                                                                                                                                                                                                                                                                                                                                                                                                                                                                                                                                                                            |  |
| I. Preliminary Information:                                                                                                                                 |                                                    |                                                    | The second secon |  |
| 1. An appointment of Campaign filed on June 5, 2018. (Ex. 1)                                                                                                | Treasurer and Designation                          | of Campaign Deposit                                | ory (DS-DE 9) was                                                                                                                                                                                                                                                                                                                                                                                                                                                                                                                                                                                                                                                                                                                                                                                                                                                                                                                                                                                                                                                                                                                                                                                                                                                                                                                                                                                                                                                                                                                                                                                                                                                                                                                                                                                                                                                                                                                                                                                                                                                                                                              |  |
| 2. An acknowledgement letter was 6, 2018 advising Respondent that all of the website, including Chapter 106, Florida S Calendar of Reporting Dates. (Ex. 2) | ne Division's publications                         | and reporting forms are                            | e available on their                                                                                                                                                                                                                                                                                                                                                                                                                                                                                                                                                                                                                                                                                                                                                                                                                                                                                                                                                                                                                                                                                                                                                                                                                                                                                                                                                                                                                                                                                                                                                                                                                                                                                                                                                                                                                                                                                                                                                                                                                                                                                                           |  |
| 3. The acknowledgement letter a to assist with navigation, data entry, and s Division's EFS Help Desk.                                                      |                                                    | _                                                  | •                                                                                                                                                                                                                                                                                                                                                                                                                                                                                                                                                                                                                                                                                                                                                                                                                                                                                                                                                                                                                                                                                                                                                                                                                                                                                                                                                                                                                                                                                                                                                                                                                                                                                                                                                                                                                                                                                                                                                                                                                                                                                                                              |  |
| 4. The Candidate and Campaig there is no activity to disclose on page 47                                                                                    | -                                                  | iscusses filing a notic                            | e-of-no-activity when                                                                                                                                                                                                                                                                                                                                                                                                                                                                                                                                                                                                                                                                                                                                                                                                                                                                                                                                                                                                                                                                                                                                                                                                                                                                                                                                                                                                                                                                                                                                                                                                                                                                                                                                                                                                                                                                                                                                                                                                                                                                                                          |  |
| 5. Pages 12, 13, 45, and 46 of the prescribed reporting date that no report to click the box next to "waiver" if there is                                   | ort will be filed using the E                      | EFS. Specifically, page                            |                                                                                                                                                                                                                                                                                                                                                                                                                                                                                                                                                                                                                                                                                                                                                                                                                                                                                                                                                                                                                                                                                                                                                                                                                                                                                                                                                                                                                                                                                                                                                                                                                                                                                                                                                                                                                                                                                                                                                                                                                                                                                                                                |  |
| 6. In a telephone interview on A chosen and a new report is opened as showill be "Go To File Report" as shown on the screens where the candidate/treasurer  | wn on page 12, the only average 12. Choosing "Go T | ailable option on the r<br>To File Report" will ta | eport summary screen                                                                                                                                                                                                                                                                                                                                                                                                                                                                                                                                                                                                                                                                                                                                                                                                                                                                                                                                                                                                                                                                                                                                                                                                                                                                                                                                                                                                                                                                                                                                                                                                                                                                                                                                                                                                                                                                                                                                                                                                                                                                                                           |  |
| II. Alleged Violation of Section 106.07                                                                                                                     | (7), Florida Statutes:                             |                                                    | 10 12 1 1 1 1 1 1 1 1 1 1 1 1 1 1 1 1 1                                                                                                                                                                                                                                                                                                                                                                                                                                                                                                                                                                                                                                                                                                                                                                                                                                                                                                                                                                                                                                                                                                                                                                                                                                                                                                                                                                                                                                                                                                                                                                                                                                                                                                                                                                                                                                                                                                                                                                                                                                                                                        |  |
| 7. Respondent's filing history ref                                                                                                                          | flects the untimely filed no                       | tification summarized                              | below. (Ex. 5)                                                                                                                                                                                                                                                                                                                                                                                                                                                                                                                                                                                                                                                                                                                                                                                                                                                                                                                                                                                                                                                                                                                                                                                                                                                                                                                                                                                                                                                                                                                                                                                                                                                                                                                                                                                                                                                                                                                                                                                                                                                                                                                 |  |
| Report Report Cover Period                                                                                                                                  | Date Notification Due                              | Date Notification<br>Filed                         | No. of Days Late                                                                                                                                                                                                                                                                                                                                                                                                                                                                                                                                                                                                                                                                                                                                                                                                                                                                                                                                                                                                                                                                                                                                                                                                                                                                                                                                                                                                                                                                                                                                                                                                                                                                                                                                                                                                                                                                                                                                                                                                                                                                                                               |  |
| 2018 P1 06/05 - 06/22/2018                                                                                                                                  | 06/29/2018                                         | 10/30/2018                                         | 123                                                                                                                                                                                                                                                                                                                                                                                                                                                                                                                                                                                                                                                                                                                                                                                                                                                                                                                                                                                                                                                                                                                                                                                                                                                                                                                                                                                                                                                                                                                                                                                                                                                                                                                                                                                                                                                                                                                                                                                                                                                                                                                            |  |
| III. FEC History:                                                                                                                                           |                                                    |                                                    |                                                                                                                                                                                                                                                                                                                                                                                                                                                                                                                                                                                                                                                                                                                                                                                                                                                                                                                                                                                                                                                                                                                                                                                                                                                                                                                                                                                                                                                                                                                                                                                                                                                                                                                                                                                                                                                                                                                                                                                                                                                                                                                                |  |
| 8. Respondent has not had any p                                                                                                                             | rior cases before the Comm                         | nission.                                           |                                                                                                                                                                                                                                                                                                                                                                                                                                                                                                                                                                                                                                                                                                                                                                                                                                                                                                                                                                                                                                                                                                                                                                                                                                                                                                                                                                                                                                                                                                                                                                                                                                                                                                                                                                                                                                                                                                                                                                                                                                                                                                                                |  |
| Conclusion:                                                                                                                                                 |                                                    |                                                    | An and the second secon |  |