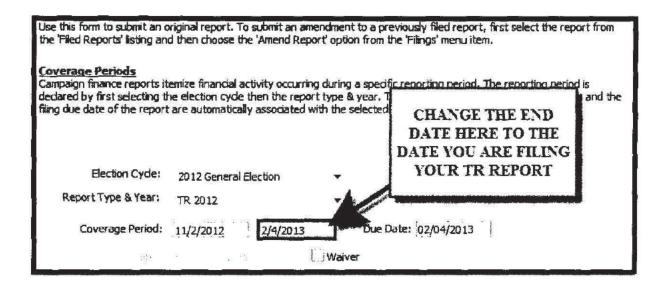

- The 2017 M6 Original Report covers the period from 06/01/17-06/30/17; it was due on 07/10/17.
- The 2017 M6 Queued Transaction Report shows that it was created and filed on 07/06/17.
- John Rodriguez reported receiving 2 contributions, while making zero expenditures.
- FEC staff was advised, "The candidate filed a notice of no activity (waiver) on 07/06/17. A waiver is not a report. On 09/06/17, the candidate filed a report showing \$348.70 of activity. The fine is based on 25% of the activity.
- The Division of Elections does not have any notes that pertain to John Rodriguez's 2017 M6report.