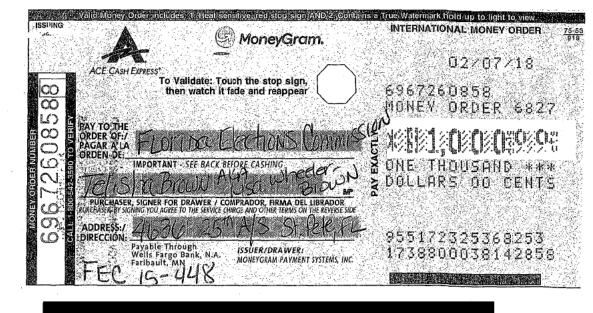

#### **PENALTY**

WHEREFORE, based upon the foregoing facts and conclusions of law, the Commission finds that the Respondent violated Sections 106.07(5), 106.19(1)(b), 106.19(1)(c), 106.1405, and 106.19(1)(d), Florida Statutes, and imposes a civil penalty in the amount of \$1,000.

Therefore, it is

ORDERED that the Respondent shall remit to the Commission a civil penalty in the amount of \$1,000, inclusive of fees and costs. The civil penalty shall be paid cashier's check or money order, good for at least 120 days, or attorney trust account check. The civil penalty shall be payable to the Florida Elections Commission and sent to 107 West Gaines Street, Collins Building, Suite 224, Tallahassee, Florida, 32399-1050.