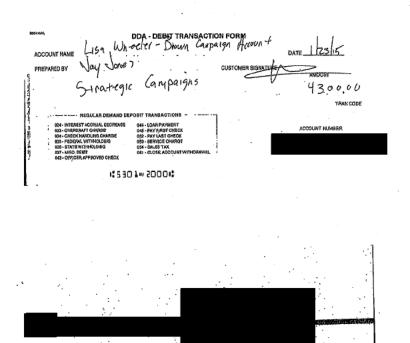

| Table 1: Missing and Incorrect Information on Respondent's CTRs |                                      |                                                                                         |                                                                                                                             |
|-----------------------------------------------------------------|--------------------------------------|-----------------------------------------------------------------------------------------|-----------------------------------------------------------------------------------------------------------------------------|
| Date<br>Filed                                                   | Reporting<br>Period                  | Missing Information                                                                     | Incorrect Information                                                                                                       |
| 04/10/15                                                        | 01/01/15 to<br>03/31/15<br>2015 Q1 – | • Failed to report \$100 contribution from Ann R. Haendel (Living Trust).               | • Reported \$500 contribution from Shirley Wheeler. However, no check contribution found in the bank records.               |
|                                                                 | Original<br>(Exhibit 9)              | • Failed to report \$500 contribution from Smith & Assoc. Real Estate.                  | • Reported \$100 check contribution from individual Scott Allen.                                                            |
| ·                                                               |                                      | • Failed to report \$100 contribution from Mary Ann Renfroe.                            | • Reported \$100 check contribution from individual Christopher Dixon.                                                      |
| ,                                                               | in .                                 | • Failed to report \$100 check contribution from business of Scott H. Allen, PA.        | • Reported \$500 check contribution from Peter Schorsch. However, no contribution found in the bank records.                |
|                                                                 |                                      | • Failed to report \$100 check contribution from business of Christopher R. Dixon, P.A. | • Reported \$200 check contribution from Amy Foster. However, no contribution found in bank records.                        |
|                                                                 |                                      | • Failed to report \$50 check contribution from Lisa B. Rau.                            | • Reported \$25 check contribution from Robert Poth. However, no contribution found in the bank records.                    |
|                                                                 |                                      | • Failed to report cash withdrawal in the amount of \$1,400* on 01/15/15.               | • Reported \$50 check contribution from Lisa Rad. However, no contribution was found in the bank records.                   |
|                                                                 |                                      | • Failed to report cash withdrawal in the amount of \$4,300* on 01/15/15.               | • Reported \$500 check contribution from Paul Dickens, on 01/12/15. However, no contribution was found in the bank records. |
|                                                                 |                                      | • Failed to report cash withdrawal in the amount of \$1,500* on 02/06/15.               | • Reported \$187.48 check contribution from Paul Dickens, Inc., on 01/12/15. However, no                                    |
|                                                                 |                                      | • Failed to report cash withdrawal in the amount of \$200* on 02/25/15.                 | contribution was found in the bank records.                                                                                 |
|                                                                 |                                      | • Failed to report cash withdrawal in the amount of \$1,500* on 02/26/15.               | • Reported \$1,400 expenditure to Strategic Campaigns on 01/15/15; however, no expenditure check found in the bank records. |

<sup>&</sup>lt;sup>4</sup> Based upon the cash withdrawal slip, the cash withdrawal was signed by Respondent. During a telephone interview on September 7, 2017 (Exhibit 8, entry number 34), Respondent affirmed the withdrawal of cash was used as payment to Modern Day Smiles for a dental procedure for a campaign photo shoot.