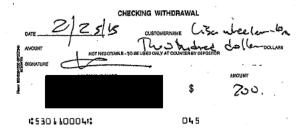

| TABLE 1: MISSING AND INCORRECT INFORMATION ON RESPONDENT'S CTRS |                                                                               |                                                                                                                                                                                                                                                                                                                                                                                                                                                                      |                                                                                                                                                                                                                                                                                                                                                                                                                   |
|-----------------------------------------------------------------|-------------------------------------------------------------------------------|----------------------------------------------------------------------------------------------------------------------------------------------------------------------------------------------------------------------------------------------------------------------------------------------------------------------------------------------------------------------------------------------------------------------------------------------------------------------|-------------------------------------------------------------------------------------------------------------------------------------------------------------------------------------------------------------------------------------------------------------------------------------------------------------------------------------------------------------------------------------------------------------------|
| Date<br>Filed                                                   | Reporting<br>Period                                                           | Missing Information                                                                                                                                                                                                                                                                                                                                                                                                                                                  | Incorrect Information                                                                                                                                                                                                                                                                                                                                                                                             |
| 04/10/15                                                        | 01/01/15 to<br>03/31/15<br>2015 Q1 –<br>Original;<br>Continued<br>(Exhibit 9) | <ul> <li>Failed to report Respondent's cash withdrawal in the amount of \$500 on 02/26/15.<sup>4</sup></li> <li>Failed to report in-kind contribution for meeting space from Parker Financial Services on 01/31/15.<sup>5</sup></li> <li>Failed to report in-kind contribution for meeting space from Parker Financial Services on 02/28/15.</li> <li>Failed to report in-kind contribution for meeting space from Parker Financial Services on 03/31/15.</li> </ul> | <ul> <li>Reported \$4,300 expenditure to Strategic Campaigns on 01/23/15; however, no expenditure check found in the bank records.</li> <li>Reported \$1,500 expenditure to Strategic Campaigns on 02/06/15; however, no expenditure check found in the bank records.</li> <li>Reported \$200 expenditure to Strategic Campaigns on 02/25/15; however, no expenditure check found in the bank records.</li> </ul> |
| 09/18/15                                                        | 01/01/15 to<br>03/31/15<br>2015 Q1 —<br>1st Amendment<br>(Exhibit 10)         | <ul> <li>Failed to report \$100 contribution from Ann R. Haendel (Living Trust)</li> <li>Failed to report \$500 contribution from Smith &amp; Assoc. Real Estate</li> <li>Failed to report \$100 contribution from Mary Ann Renfroe</li> <li>Failed to report \$500 in-kind contribution from Paul Dickens.</li> <li>Failed to report \$187.48 in-kind contribution from Paul Dickens, Inc.</li> </ul>                                                               | • Reported \$500 expenditure to Modern Day Smiles for "Photo Shoot Expense," on 02/26/15. However, no expenditure check was found in the bank records.6                                                                                                                                                                                                                                                           |

<sup>2017 (</sup>Exhibit 8, entry number 34), Respondent explained the dental expense was paid by cash.

| Date<br>Filed        | Reporting<br>Period                                                               | Missing Information                                                                                                                                                                                                                                                                                                                                                                                                                                                                                                                                                                                                                             | Incorrect Information                                                                                                                                                                                                                                                                                                                             |
|----------------------|-----------------------------------------------------------------------------------|-------------------------------------------------------------------------------------------------------------------------------------------------------------------------------------------------------------------------------------------------------------------------------------------------------------------------------------------------------------------------------------------------------------------------------------------------------------------------------------------------------------------------------------------------------------------------------------------------------------------------------------------------|---------------------------------------------------------------------------------------------------------------------------------------------------------------------------------------------------------------------------------------------------------------------------------------------------------------------------------------------------|
| 07/10/15             | 04/01/15 to<br>06/30/15<br>2015 Q2 –<br>Original<br>(Exhibit 14)                  | <ul> <li>Failed to report Respondent's cash withdrawal in the amount of \$400 on 04/23/15.<sup>7</sup></li> <li>Failed to report \$75 check contribution from Louise B. Sherman.</li> <li>Failed to report in-kind contribution for meeting space from Parker Financial Services on 04/30/15.</li> <li>Failed to report in-kind contribution for meeting space from Parker Financial Services on 05/30/15.</li> <li>Failed to report in-kind contribution for meeting space from Parker Financial Services on 05/30/15.</li> <li>Failed to report in-kind contribution for meeting space from Parker Financial Services on 06/30/15.</li> </ul> |                                                                                                                                                                                                                                                                                                                                                   |
| 09/23/15<br>(1 p.m.) | 04/01/15 to<br>06/30/15<br>2015 Q2 –<br>1st Amendment<br>(Exhibit 15)             |                                                                                                                                                                                                                                                                                                                                                                                                                                                                                                                                                                                                                                                 | <ul> <li>Reported in-kind contribution from non-profit Advantage Villa Academy of meeting space on 04/30/15.</li> <li>Reported in-kind contribution from non-profit Advantage Villa Academy of meeting space on 05/30/15.</li> <li>Reported in-kind contribution from non-profit Advantage Villa Academy of meeting space on 06/30/15.</li> </ul> |
| 09/23/15<br>(4 p.m.) | 04/01/15 to<br>06/30/15<br>2015 Q2 –<br>2 <sup>nd</sup> Amendment<br>(Exhibit 16) |                                                                                                                                                                                                                                                                                                                                                                                                                                                                                                                                                                                                                                                 |                                                                                                                                                                                                                                                                                                                                                   |

<sup>&</sup>lt;sup>7</sup> Based upon the cash withdrawal slip, the cash withdrawal was signed by Respondent.

- 9. On August 31, 2017, I emailed and mailed an Affidavit of Background Information to Respondent to ascertain why she allegedly used campaign funds to pay for an expense at Modern Day Smiles, and additional issues of concern to Complainant; however, at the time of this ROI, Respondent has not completed the questionnaire, and it was not returned by the USPS.
- 10. On September 7, 2017, during a telephone interview (Exhibit 8, entry number 34), Respondent acknowledged she relied on the expertise of her former campaign consultant and campaign treasurer, Nick Janovsky. Respondent offered she never wanted to handle her campaign finances, because "I didn't know what I was doing"; therefore, Nick Janovsky <u>handled everything</u>.
- 11. I found no record of previous complaints to indicate that Respondent has violated this section of Florida's election laws.