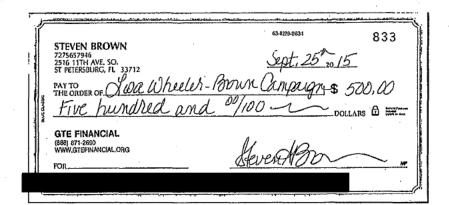

#### III. Alleged Violation of Section 106.1405, Florida Statutes:

- 12. I investigated whether Respondent violated this section of the election laws by using campaign funds to pay for an expense at Modern Day Smiles, a dental office, for a photo shoot expense.
- 13. Complainant essentially alleges that Respondent used funds from her campaign account to defray normal living expenses.
- 14. Respondent disclosed a campaign expenditure to Modern Day Smiles in the amount of \$500, dated February 26, 2016, sequence # 15, on her 2015 Q1 Report Amendment filed on September 18, 2015, that was of concern to Complainant. However, as indicated in Table 1, no campaign expenditure to Modern Day Smiles was found in the bank records. However, a \$500 cash withdrawal was noted in the campaign depository for the same amount, and on the same date as the disclosed alleged check expenditure.
- 15. On August 31, 2017, I emailed and mailed an Affidavit of Background Information to Respondent to ascertain why she allegedly used campaign funds to pay for an expense at Modern Day Smiles; however, at the time of this ROI, Respondent has not completed the questionnaire, and it was not returned by the USPS.
- 16. During a telephone interview on September 7, 2017 (Exhibit 8, entry number 34), as previously discussed in this ROI, Respondent explained she relied on the expertise of her campaign consultant, Nick Janovsky, who informed her campaign funds could be used to pay for the dental procedure since the photo shoot was scheduled by her campaign, and they were unable to reschedule the photo shoot. Respondent confirmed her campaign account was reimbursed by a check drawn on the Bank account of her former husband, Steven Brown, during the time frame of August or September 2015; Respondent said I should look for a check from his account. To review Mr. Brown's check # 833, refer to Exhibit 20.