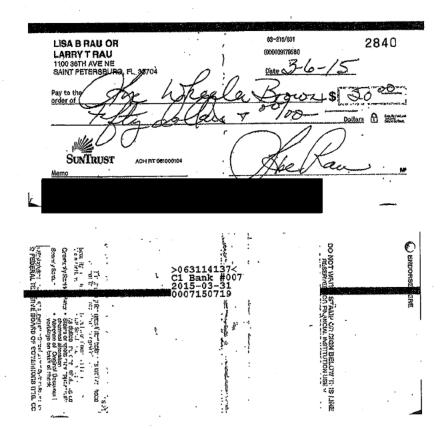

| Table 1: Missing and Incorrect Information on Respondent's CTRs |                                      |                                                                                         |                                                                                                                             |
|-----------------------------------------------------------------|--------------------------------------|-----------------------------------------------------------------------------------------|-----------------------------------------------------------------------------------------------------------------------------|
| Date<br>Filed                                                   | Reporting<br>Period                  | Missing Information                                                                     | Incorrect Information                                                                                                       |
| 04/10/15                                                        | 01/01/15 to<br>03/31/15<br>2015 Q1 – | • Failed to report \$100 contribution from Ann R. Haendel (Living Trust).               | • Reported \$500 contribution from Shirley Wheeler. However, no check contribution found in the bank records.               |
|                                                                 | Original<br>(Exhibit 9)              | • Failed to report \$500 contribution from Smith & Assoc. Real Estate.                  | • Reported \$100 check contribution from individual Scott Allen.                                                            |
| ·                                                               |                                      | • Failed to report \$100 contribution from Mary Ann Renfroe.                            | • Reported \$100 check contribution from individual Christopher Dixon.                                                      |
| ,                                                               | in .                                 | • Failed to report \$100 check contribution from business of Scott H. Allen, PA.        | • Reported \$500 check contribution from Peter Schorsch. However, no contribution found in the bank records.                |
|                                                                 |                                      | • Failed to report \$100 check contribution from business of Christopher R. Dixon, P.A. | • Reported \$200 check contribution from Amy Foster. However, no contribution found in bank records.                        |
|                                                                 |                                      | • Failed to report \$50 check contribution from Lisa B. Rau.                            | • Reported \$25 check contribution from Robert Poth. However, no contribution found in the bank records.                    |
|                                                                 |                                      | • Failed to report cash withdrawal in the amount of \$1,400* on 01/15/15.               | • Reported \$50 check contribution from Lisa Rad. However, no contribution was found in the bank records.                   |
|                                                                 |                                      | • Failed to report cash withdrawal in the amount of \$4,300* on 01/15/15.               | • Reported \$500 check contribution from Paul Dickens, on 01/12/15. However, no contribution was found in the bank records. |
|                                                                 |                                      | • Failed to report cash withdrawal in the amount of \$1,500* on 02/06/15.               | • Reported \$187.48 check contribution from Paul Dickens, Inc., on 01/12/15. However, no                                    |
|                                                                 |                                      | • Failed to report cash withdrawal in the amount of \$200* on 02/25/15.                 | contribution was found in the bank records.                                                                                 |
|                                                                 |                                      | • Failed to report cash withdrawal in the amount of \$1,500* on 02/26/15.               | • Reported \$1,400 expenditure to Strategic Campaigns on 01/15/15; however, no expenditure check found in the bank records. |