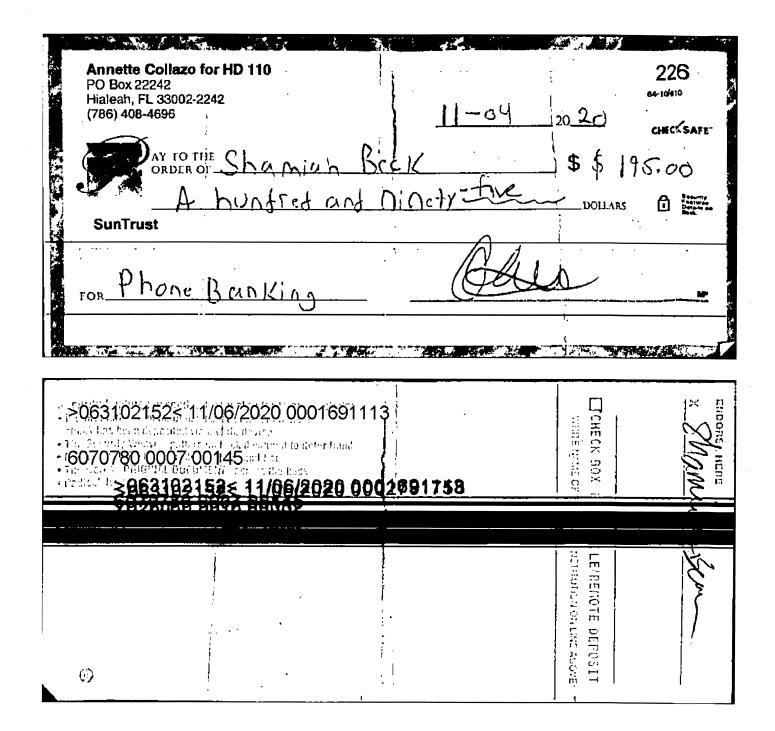

|                   | 110                                                                            | coras in Fil | ou report                                    |                                                  |              |
|-------------------|--------------------------------------------------------------------------------|--------------|----------------------------------------------|--------------------------------------------------|--------------|
| Seq#              | Full Name<br>(Last, Suffix, First, Middle<br>Street Address & City, State, Zip | Туре         | Purpose                                      | Amend                                            | Amount       |
| 1                 | FACEBOOK 1 HACKER WAY,                                                         | MON          | DIGITAL ADS                                  | Amend                                            | \$900.00     |
| 10/30/2020        | MENLO PARK, CA 94025                                                           |              |                                              |                                                  |              |
| 10/30/2020        | CARIBE RESTAURANT<br>8228 W FLAGLER ST<br>MIAMI, FL 33144                      | MON          | FOOD & BEVERAGES                             |                                                  | \$8.19       |
| * 3               | BRADY MARTINA                                                                  | 14011        | STIPEND                                      | <del>                                     </del> | \$50.00      |
| 10/30/2020        | <u>,                                      </u>                                 | MON          | STIFEND                                      |                                                  |              |
| * 4<br>10/30/2020 | PEREZ JUAN                                                                     | MON          | CANVASSING                                   |                                                  | \$405.00     |
| 5                 | BORJAS JANETH                                                                  | <del> </del> |                                              | -                                                | \$380.00     |
| 10/30/2020        | 6990 NW 186TH ST. APT. 407<br>HIALEAH, FL 33015                                | MON          | CANVASSING                                   | ADD                                              | <b>V</b>     |
| 6                 | SUNTRUST                                                                       | MON          | BANK FEES                                    | -                                                | \$50.50      |
| 10/30/2020        | 303 PEACHTREE ST<br>ATLANTA, GA 30308                                          | MON          | BANK FEES                                    | ADD                                              |              |
| 7                 | SUNTRUST                                                                       | MON          | BANK FEES                                    | 1                                                | \$3.00       |
| 10/30/2020        | 303 PEACHTREE ST<br>ATLANTA, GA 30308                                          | IVICIV       |                                              | ADD                                              |              |
| 8                 | GOOGLE<br>1600 AMPHITHEATRE PKWY                                               | MON          | WEBSITE SERVICES                             | Ì                                                | \$350.00     |
| 11/02/2020        | MOUNTAIN VIEW, CA 94043                                                        |              |                                              | ADD                                              |              |
| 9                 | FACEBOOK 1 HACKER WAY.                                                         | MON          | DIGITAL ADS                                  |                                                  | \$900.00     |
| 11/02/2020        | MENLO PARK, CA 94025                                                           |              |                                              | ADD                                              |              |
| 10                | TARGET 1000 NICOLLET MALL, MINNEAPOLIS, MN 55403.                              | MON          | SUPPLIES                                     | ļ                                                | \$20.3       |
| 11/02/2020        | MINEAPPOLIS, MN 55403                                                          |              |                                              | ADD                                              | <b>#00.0</b> |
| 11/02/2020        | AMAZON<br>410 TERRY AVE. NORTH,<br>SEATTLE, WA 98109                           | MON          | SUPPLIES                                     | ADD                                              | \$23.97      |
| 12                | CARIBE RESTAURANT                                                              | MON          | FOOD & BEVERAGES                             | <u> </u>                                         | \$7.4        |
| 11/02/2020        | 8228 W FLAGLER ST<br>MIAMI, FL 33144                                           | IVICIN       |                                              | ADD                                              |              |
| 13                | OFFICE DEPOT<br>6600 NORTH MILITARY TRAIL                                      | MON          | SUPPLIES                                     |                                                  | \$21.5       |
| 11/02/2020        | BOCA RATON, FL 33496                                                           |              |                                              | ADD                                              |              |
| 14                | OUTVOTE<br>240 ELM STREET                                                      | MON          | TELECOMMUNICATION SERVICES                   |                                                  | \$99.9       |
| 11/02/2020        | SOMMERVILLE, MA 02144                                                          |              |                                              | ADD                                              |              |
| 15                | PUBLIX<br>3251 E 2ND AVE                                                       | MON          | FOOD & BEVERAGES                             |                                                  | \$12.9       |
| 11/02/2020<br>16  | HIALEAH, FL 33013<br>ALVARADO JOSE                                             | _            |                                              | ADD                                              | \$960.0      |
| 10/30/2020        | 864 W 72ND ST.,                                                                | MON          | CANVASSING                                   | ADD                                              | φ900.0       |
| 17                | HIALEAH, FL 33014  AMARANTE HAMLET                                             |              |                                              | ADD                                              | \$105.0      |
| 10/30/2020        | 8401 JOHNSON ST., PEMBROKE PINES, FL, 33024<br>PEMBROKE PINES, FL 33024        | MON          | POLL WORKER                                  | ADD                                              | */****       |
| 18                | GONZALEZ JESSICA                                                               | NON          | POLLWORKER                                   | +==                                              | \$165.0      |
| 10/30/2020        | 1720 W 55 TER.,<br>HIALEAH, FL 33012                                           | MON          | 1 OLLWONNER                                  | ADD                                              |              |
| 19                | GONZALEZ JUAN                                                                  | MON          | POLL WORKER                                  |                                                  | \$380.0      |
| 10/30/2020        | 19810 NW 67TH CT, HIALEAH, FL 33015<br>HIALEAH, FL 33015                       |              |                                              | ADD                                              |              |
| 20                | RODRIGUEZ OSMANY<br>5851 EAST 5TH AVE                                          | MON          | CANVASSING                                   |                                                  | \$50.0       |
| 10/30/2020        | HIALEAH, FL 33013                                                              |              |                                              | ADD                                              |              |
| 21                | CRUZ MIGUEL<br>1720 W 55 TER.,                                                 | MON          | CANVASSER                                    |                                                  | \$1,000.0    |
| 10/30/2020        | HIALEAH, FL 33012                                                              |              |                                              | ADD                                              | - A10==      |
| 22                | GONZALEZ SARAH<br>6386 MILK WAGON LN.,                                         | MON          | POLL WORKER                                  |                                                  | \$405.0      |
| 10/30/2020        | MIAMI LAKES, LA 33014                                                          |              | <u>                                     </u> | ADD                                              |              |