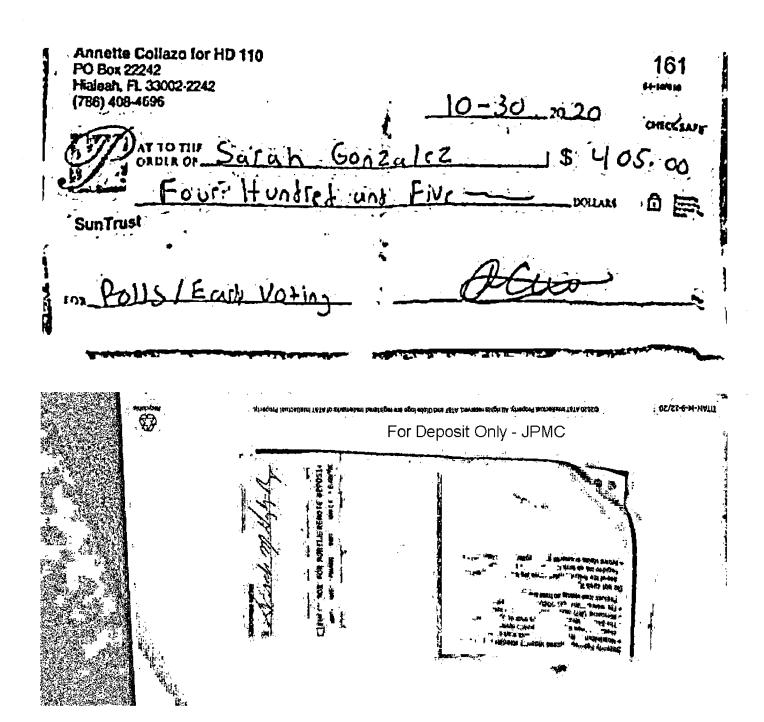

|                   | 110                                                                            | coras in Fil | ou report                                    |                                                  |              |
|-------------------|--------------------------------------------------------------------------------|--------------|----------------------------------------------|--------------------------------------------------|--------------|
| Seq#              | Full Name<br>(Last, Suffix, First, Middle<br>Street Address & City, State, Zip | Туре         | Purpose                                      | Amend                                            | Amount       |
| 1                 | FACEBOOK 1 HACKER WAY,                                                         | MON          | DIGITAL ADS                                  | Amend                                            | \$900.00     |
| 10/30/2020        | MENLO PARK, CA 94025                                                           |              |                                              |                                                  |              |
| 10/30/2020        | CARIBE RESTAURANT<br>8228 W FLAGLER ST<br>MIAMI, FL 33144                      | MON          | FOOD & BEVERAGES                             |                                                  | \$8.19       |
| * 3               | BRADY MARTINA                                                                  | 14011        | STIPEND                                      | <del>                                     </del> | \$50.00      |
| 10/30/2020        | <u>,                                      </u>                                 | MON          | STIFEND                                      |                                                  |              |
| * 4<br>10/30/2020 | PEREZ JUAN                                                                     | MON          | CANVASSING                                   |                                                  | \$405.00     |
| 5                 | BORJAS JANETH                                                                  | <del> </del> |                                              | -                                                | \$380.00     |
| 10/30/2020        | 6990 NW 186TH ST. APT. 407<br>HIALEAH, FL 33015                                | MON          | CANVASSING                                   | ADD                                              | <b>V</b>     |
| 6                 | SUNTRUST                                                                       | MON          | BANK FEES                                    | -                                                | \$50.50      |
| 10/30/2020        | 303 PEACHTREE ST<br>ATLANTA, GA 30308                                          | MON          | BANK FEES                                    | ADD                                              |              |
| 7                 | SUNTRUST                                                                       | MON          | BANK FEES                                    | 1                                                | \$3.00       |
| 10/30/2020        | 303 PEACHTREE ST<br>ATLANTA, GA 30308                                          | IVICIV       |                                              | ADD                                              |              |
| 8                 | GOOGLE<br>1600 AMPHITHEATRE PKWY                                               | MON          | WEBSITE SERVICES                             | Ì                                                | \$350.00     |
| 11/02/2020        | MOUNTAIN VIEW, CA 94043                                                        |              |                                              | ADD                                              |              |
| 9                 | FACEBOOK 1 HACKER WAY.                                                         | MON          | DIGITAL ADS                                  |                                                  | \$900.00     |
| 11/02/2020        | MENLO PARK, CA 94025                                                           |              |                                              | ADD                                              |              |
| 10                | TARGET 1000 NICOLLET MALL, MINNEAPOLIS, MN 55403.                              | MON          | SUPPLIES                                     | ļ                                                | \$20.3       |
| 11/02/2020        | MINEAPPOLIS, MN 55403                                                          |              |                                              | ADD                                              | <b>#00.0</b> |
| 11/02/2020        | AMAZON<br>410 TERRY AVE. NORTH,<br>SEATTLE, WA 98109                           | MON          | SUPPLIES                                     | ADD                                              | \$23.97      |
| 12                | CARIBE RESTAURANT                                                              | MON          | FOOD & BEVERAGES                             | <u> </u>                                         | \$7.4        |
| 11/02/2020        | 8228 W FLAGLER ST<br>MIAMI, FL 33144                                           | IVICIN       |                                              | ADD                                              |              |
| 13                | OFFICE DEPOT<br>6600 NORTH MILITARY TRAIL                                      | MON          | SUPPLIES                                     |                                                  | \$21.5       |
| 11/02/2020        | BOCA RATON, FL 33496                                                           |              |                                              | ADD                                              |              |
| 14                | OUTVOTE<br>240 ELM STREET                                                      | MON          | TELECOMMUNICATION SERVICES                   |                                                  | \$99.9       |
| 11/02/2020        | SOMMERVILLE, MA 02144                                                          |              |                                              | ADD                                              |              |
| 15                | PUBLIX<br>3251 E 2ND AVE                                                       | MON          | FOOD & BEVERAGES                             |                                                  | \$12.9       |
| 11/02/2020<br>16  | HIALEAH, FL 33013<br>ALVARADO JOSE                                             | _            |                                              | ADD                                              | \$960.0      |
| 10/30/2020        | 864 W 72ND ST.,                                                                | MON          | CANVASSING                                   | ADD                                              | φ900.0       |
| 17                | HIALEAH, FL 33014  AMARANTE HAMLET                                             |              |                                              | ADD                                              | \$105.0      |
| 10/30/2020        | 8401 JOHNSON ST., PEMBROKE PINES, FL, 33024<br>PEMBROKE PINES, FL 33024        | MON          | POLL WORKER                                  | ADD                                              | */****       |
| 18                | GONZALEZ JESSICA                                                               | NON          | POLLWORKER                                   | +==                                              | \$165.0      |
| 10/30/2020        | 1720 W 55 TER.,<br>HIALEAH, FL 33012                                           | MON          | 1 OLLWONNER                                  | ADD                                              |              |
| 19                | GONZALEZ JUAN                                                                  | MON          | POLL WORKER                                  |                                                  | \$380.0      |
| 10/30/2020        | 19810 NW 67TH CT, HIALEAH, FL 33015<br>HIALEAH, FL 33015                       |              |                                              | ADD                                              |              |
| 20                | RODRIGUEZ OSMANY<br>5851 EAST 5TH AVE                                          | MON          | CANVASSING                                   |                                                  | \$50.0       |
| 10/30/2020        | HIALEAH, FL 33013                                                              |              |                                              | ADD                                              |              |
| 21                | CRUZ MIGUEL<br>1720 W 55 TER.,                                                 | MON          | CANVASSER                                    |                                                  | \$1,000.0    |
| 10/30/2020        | HIALEAH, FL 33012                                                              |              |                                              | ADD                                              | - A10==      |
| 22                | GONZALEZ SARAH<br>6386 MILK WAGON LN.,                                         | MON          | POLL WORKER                                  |                                                  | \$405.0      |
| 10/30/2020        | MIAMI LAKES, LA 33014                                                          |              | <u>                                     </u> | ADD                                              |              |