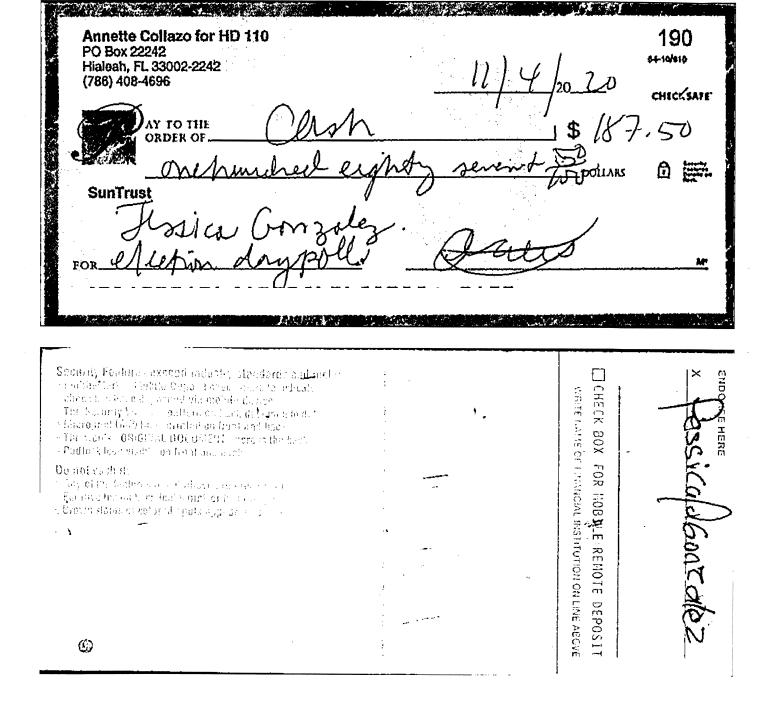

|                   | 110                                                                            | coras in Fil | ou report                                    |                                                  |              |
|-------------------|--------------------------------------------------------------------------------|--------------|----------------------------------------------|--------------------------------------------------|--------------|
| Seq#              | Full Name<br>(Last, Suffix, First, Middle<br>Street Address & City, State, Zip | Туре         | Purpose                                      | Amend                                            | Amount       |
| 1                 | FACEBOOK 1 HACKER WAY,                                                         | MON          | DIGITAL ADS                                  | Amend                                            | \$900.00     |
| 10/30/2020        | MENLO PARK, CA 94025                                                           |              |                                              |                                                  |              |
| 10/30/2020        | CARIBE RESTAURANT<br>8228 W FLAGLER ST<br>MIAMI, FL 33144                      | MON          | FOOD & BEVERAGES                             |                                                  | \$8.19       |
| * 3               | BRADY MARTINA                                                                  | 14011        | STIPEND                                      | <del>                                     </del> | \$50.00      |
| 10/30/2020        | <u>,                                      </u>                                 | MON          | STIFEND                                      |                                                  |              |
| * 4<br>10/30/2020 | PEREZ JUAN                                                                     | MON          | CANVASSING                                   |                                                  | \$405.00     |
| 5                 | BORJAS JANETH                                                                  | <del> </del> |                                              | -                                                | \$380.00     |
| 10/30/2020        | 6990 NW 186TH ST. APT. 407<br>HIALEAH, FL 33015                                | MON          | CANVASSING                                   | ADD                                              | <b>V</b>     |
| 6                 | SUNTRUST                                                                       | MON          | BANK FEES                                    | -                                                | \$50.50      |
| 10/30/2020        | 303 PEACHTREE ST<br>ATLANTA, GA 30308                                          | MON          | BANK FEES                                    | ADD                                              |              |
| 7                 | SUNTRUST                                                                       | MON          | BANK FEES                                    | 1                                                | \$3.00       |
| 10/30/2020        | 303 PEACHTREE ST<br>ATLANTA, GA 30308                                          | IVICIV       |                                              | ADD                                              |              |
| 8                 | GOOGLE<br>1600 AMPHITHEATRE PKWY                                               | MON          | WEBSITE SERVICES                             | Ì                                                | \$350.00     |
| 11/02/2020        | MOUNTAIN VIEW, CA 94043                                                        |              |                                              | ADD                                              |              |
| 9                 | FACEBOOK 1 HACKER WAY.                                                         | MON          | DIGITAL ADS                                  |                                                  | \$900.00     |
| 11/02/2020        | MENLO PARK, CA 94025                                                           |              |                                              | ADD                                              |              |
| 10                | TARGET 1000 NICOLLET MALL, MINNEAPOLIS, MN 55403.                              | MON          | SUPPLIES                                     | ļ                                                | \$20.3       |
| 11/02/2020        | MINEAPPOLIS, MN 55403                                                          |              |                                              | ADD                                              | <b>#00.0</b> |
| 11/02/2020        | AMAZON<br>410 TERRY AVE. NORTH,<br>SEATTLE, WA 98109                           | MON          | SUPPLIES                                     | ADD                                              | \$23.97      |
| 12                | CARIBE RESTAURANT                                                              | MON          | FOOD & BEVERAGES                             | <u> </u>                                         | \$7.4        |
| 11/02/2020        | 8228 W FLAGLER ST<br>MIAMI, FL 33144                                           | IVICIN       |                                              | ADD                                              |              |
| 13                | OFFICE DEPOT<br>6600 NORTH MILITARY TRAIL                                      | MON          | SUPPLIES                                     |                                                  | \$21.5       |
| 11/02/2020        | BOCA RATON, FL 33496                                                           |              |                                              | ADD                                              |              |
| 14                | OUTVOTE<br>240 ELM STREET                                                      | MON          | TELECOMMUNICATION SERVICES                   |                                                  | \$99.9       |
| 11/02/2020        | SOMMERVILLE, MA 02144                                                          |              |                                              | ADD                                              |              |
| 15                | PUBLIX<br>3251 E 2ND AVE                                                       | MON          | FOOD & BEVERAGES                             |                                                  | \$12.9       |
| 11/02/2020<br>16  | HIALEAH, FL 33013<br>ALVARADO JOSE                                             | _            |                                              | ADD                                              | \$960.0      |
| 10/30/2020        | 864 W 72ND ST.,                                                                | MON          | CANVASSING                                   | ADD                                              | φ900.0       |
| 17                | HIALEAH, FL 33014  AMARANTE HAMLET                                             |              |                                              | ADD                                              | \$105.0      |
| 10/30/2020        | 8401 JOHNSON ST., PEMBROKE PINES, FL, 33024<br>PEMBROKE PINES, FL 33024        | MON          | POLL WORKER                                  | ADD                                              | */****       |
| 18                | GONZALEZ JESSICA                                                               | NON          | POLLWORKER                                   | +==                                              | \$165.0      |
| 10/30/2020        | 1720 W 55 TER.,<br>HIALEAH, FL 33012                                           | MON          | 1 OLLWONNER                                  | ADD                                              |              |
| 19                | GONZALEZ JUAN                                                                  | MON          | POLL WORKER                                  |                                                  | \$380.0      |
| 10/30/2020        | 19810 NW 67TH CT, HIALEAH, FL 33015<br>HIALEAH, FL 33015                       |              |                                              | ADD                                              |              |
| 20                | RODRIGUEZ OSMANY<br>5851 EAST 5TH AVE                                          | MON          | CANVASSING                                   |                                                  | \$50.0       |
| 10/30/2020        | HIALEAH, FL 33013                                                              |              |                                              | ADD                                              |              |
| 21                | CRUZ MIGUEL<br>1720 W 55 TER.,                                                 | MON          | CANVASSER                                    |                                                  | \$1,000.0    |
| 10/30/2020        | HIALEAH, FL 33012                                                              |              |                                              | ADD                                              | - A10==      |
| 22                | GONZALEZ SARAH<br>6386 MILK WAGON LN.,                                         | MON          | POLL WORKER                                  |                                                  | \$405.0      |
| 10/30/2020        | MIAMI LAKES, LA 33014                                                          |              | <u>                                     </u> | ADD                                              |              |