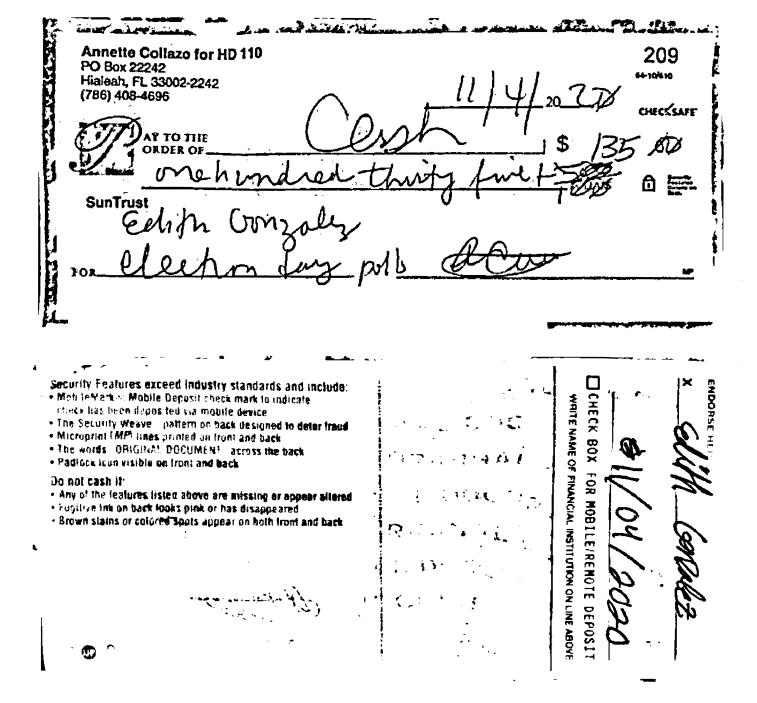

|                   | 110                                                                            | coras in Fil | ou report                                    |                                                  |              |
|-------------------|--------------------------------------------------------------------------------|--------------|----------------------------------------------|--------------------------------------------------|--------------|
| Seq#              | Full Name<br>(Last, Suffix, First, Middle<br>Street Address & City, State, Zip | Туре         | Purpose                                      | Amend                                            | Amount       |
| 1                 | FACEBOOK 1 HACKER WAY,                                                         | MON          | DIGITAL ADS                                  | Amend                                            | \$900.00     |
| 10/30/2020        | MENLO PARK, CA 94025                                                           |              |                                              |                                                  |              |
| 10/30/2020        | CARIBE RESTAURANT<br>8228 W FLAGLER ST<br>MIAMI, FL 33144                      | MON          | FOOD & BEVERAGES                             |                                                  | \$8.19       |
| * 3               | BRADY MARTINA                                                                  | 14011        | STIPEND                                      | <del>                                     </del> | \$50.00      |
| 10/30/2020        | <u>,                                      </u>                                 | MON          | STIFEND                                      |                                                  |              |
| * 4<br>10/30/2020 | PEREZ JUAN                                                                     | MON          | CANVASSING                                   |                                                  | \$405.00     |
| 5                 | BORJAS JANETH                                                                  | <del> </del> |                                              | -                                                | \$380.00     |
| 10/30/2020        | 6990 NW 186TH ST. APT. 407<br>HIALEAH, FL 33015                                | MON          | CANVASSING                                   | ADD                                              | <b>V</b>     |
| 6                 | SUNTRUST                                                                       | MON          | BANK FEES                                    | -                                                | \$50.50      |
| 10/30/2020        | 303 PEACHTREE ST<br>ATLANTA, GA 30308                                          | MON          | BANK FEES                                    | ADD                                              |              |
| 7                 | SUNTRUST                                                                       | MON          | BANK FEES                                    | 1                                                | \$3.00       |
| 10/30/2020        | 303 PEACHTREE ST<br>ATLANTA, GA 30308                                          | IVICIV       |                                              | ADD                                              |              |
| 8                 | GOOGLE<br>1600 AMPHITHEATRE PKWY                                               | MON          | WEBSITE SERVICES                             | Ì                                                | \$350.00     |
| 11/02/2020        | MOUNTAIN VIEW, CA 94043                                                        |              |                                              | ADD                                              |              |
| 9                 | FACEBOOK 1 HACKER WAY.                                                         | MON          | DIGITAL ADS                                  |                                                  | \$900.00     |
| 11/02/2020        | MENLO PARK, CA 94025                                                           |              |                                              | ADD                                              |              |
| 10                | TARGET 1000 NICOLLET MALL, MINNEAPOLIS, MN 55403.                              | MON          | SUPPLIES                                     | ļ                                                | \$20.3       |
| 11/02/2020        | MINEAPPOLIS, MN 55403                                                          |              |                                              | ADD                                              | <b>#00.0</b> |
| 11/02/2020        | AMAZON<br>410 TERRY AVE. NORTH,<br>SEATTLE, WA 98109                           | MON          | SUPPLIES                                     | ADD                                              | \$23.97      |
| 12                | CARIBE RESTAURANT                                                              | MON          | FOOD & BEVERAGES                             | <u> </u>                                         | \$7.4        |
| 11/02/2020        | 8228 W FLAGLER ST<br>MIAMI, FL 33144                                           | IVICIN       |                                              | ADD                                              |              |
| 13                | OFFICE DEPOT<br>6600 NORTH MILITARY TRAIL                                      | MON          | SUPPLIES                                     |                                                  | \$21.5       |
| 11/02/2020        | BOCA RATON, FL 33496                                                           |              |                                              | ADD                                              |              |
| 14                | OUTVOTE<br>240 ELM STREET                                                      | MON          | TELECOMMUNICATION SERVICES                   |                                                  | \$99.9       |
| 11/02/2020        | SOMMERVILLE, MA 02144                                                          |              |                                              | ADD                                              |              |
| 15                | PUBLIX<br>3251 E 2ND AVE                                                       | MON          | FOOD & BEVERAGES                             |                                                  | \$12.9       |
| 11/02/2020<br>16  | HIALEAH, FL 33013<br>ALVARADO JOSE                                             | _            |                                              | ADD                                              | \$960.0      |
| 10/30/2020        | 864 W 72ND ST.,                                                                | MON          | CANVASSING                                   | ADD                                              | φ900.0       |
| 17                | HIALEAH, FL 33014  AMARANTE HAMLET                                             |              |                                              | ADD                                              | \$105.0      |
| 10/30/2020        | 8401 JOHNSON ST., PEMBROKE PINES, FL, 33024<br>PEMBROKE PINES, FL 33024        | MON          | POLL WORKER                                  | ADD                                              | */****       |
| 18                | GONZALEZ JESSICA                                                               | NON          | POLLWORKER                                   | +==                                              | \$165.0      |
| 10/30/2020        | 1720 W 55 TER.,<br>HIALEAH, FL 33012                                           | MON          | 1 OLLWONNER                                  | ADD                                              |              |
| 19                | GONZALEZ JUAN                                                                  | MON          | POLL WORKER                                  |                                                  | \$380.0      |
| 10/30/2020        | 19810 NW 67TH CT, HIALEAH, FL 33015<br>HIALEAH, FL 33015                       |              |                                              | ADD                                              |              |
| 20                | RODRIGUEZ OSMANY<br>5851 EAST 5TH AVE                                          | MON          | CANVASSING                                   |                                                  | \$50.0       |
| 10/30/2020        | HIALEAH, FL 33013                                                              |              |                                              | ADD                                              |              |
| 21                | CRUZ MIGUEL<br>1720 W 55 TER.,                                                 | MON          | CANVASSER                                    |                                                  | \$1,000.0    |
| 10/30/2020        | HIALEAH, FL 33012                                                              |              |                                              | ADD                                              | - A10==      |
| 22                | GONZALEZ SARAH<br>6386 MILK WAGON LN.,                                         | MON          | POLL WORKER                                  |                                                  | \$405.0      |
| 10/30/2020        | MIAMI LAKES, LA 33014                                                          |              | <u>                                     </u> | ADD                                              |              |