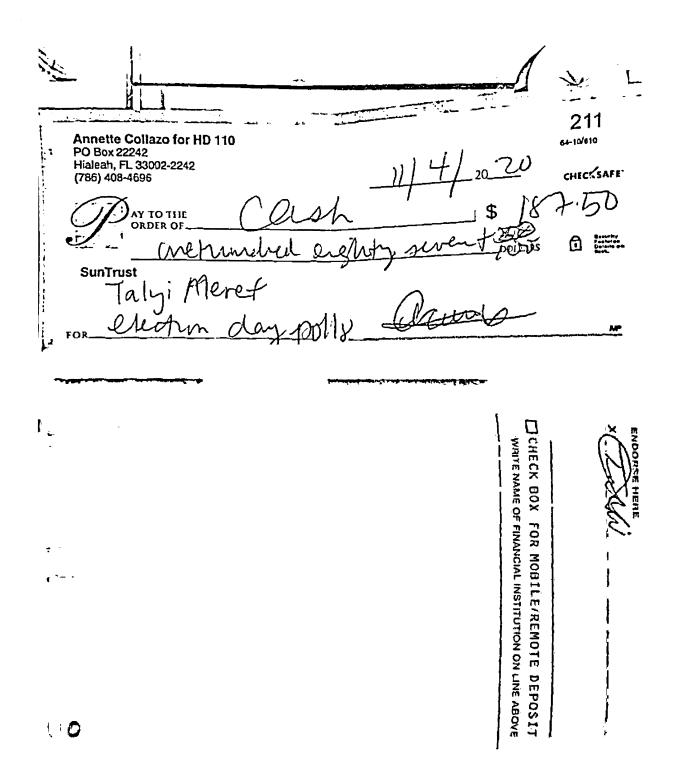

|                   | 110                                                                            | coras in Fil | ou report                                    |                                                  |              |
|-------------------|--------------------------------------------------------------------------------|--------------|----------------------------------------------|--------------------------------------------------|--------------|
| Seq#              | Full Name<br>(Last, Suffix, First, Middle<br>Street Address & City, State, Zip | Туре         | Purpose                                      | Amend                                            | Amount       |
| 1                 | FACEBOOK 1 HACKER WAY,                                                         | MON          | DIGITAL ADS                                  | Amend                                            | \$900.00     |
| 10/30/2020        | MENLO PARK, CA 94025                                                           |              |                                              |                                                  |              |
| 10/30/2020        | CARIBE RESTAURANT<br>8228 W FLAGLER ST<br>MIAMI, FL 33144                      | MON          | FOOD & BEVERAGES                             |                                                  | \$8.19       |
| * 3               | BRADY MARTINA                                                                  | 14011        | STIPEND                                      | <del>                                     </del> | \$50.00      |
| 10/30/2020        | <u>,                                      </u>                                 | MON          | STIFEND                                      |                                                  |              |
| * 4<br>10/30/2020 | PEREZ JUAN                                                                     | MON          | CANVASSING                                   |                                                  | \$405.00     |
| 5                 | BORJAS JANETH                                                                  | <del> </del> |                                              | -                                                | \$380.00     |
| 10/30/2020        | 6990 NW 186TH ST. APT. 407<br>HIALEAH, FL 33015                                | MON          | CANVASSING                                   | ADD                                              | <b>V</b>     |
| 6                 | SUNTRUST                                                                       | MON          | BANK FEES                                    | -                                                | \$50.50      |
| 10/30/2020        | 303 PEACHTREE ST<br>ATLANTA, GA 30308                                          | MON          | BANK FEES                                    | ADD                                              |              |
| 7                 | SUNTRUST                                                                       | MON          | BANK FEES                                    | 1                                                | \$3.00       |
| 10/30/2020        | 303 PEACHTREE ST<br>ATLANTA, GA 30308                                          | IVICIV       |                                              | ADD                                              |              |
| 8                 | GOOGLE<br>1600 AMPHITHEATRE PKWY                                               | MON          | WEBSITE SERVICES                             | Ì                                                | \$350.00     |
| 11/02/2020        | MOUNTAIN VIEW, CA 94043                                                        |              |                                              | ADD                                              |              |
| 9                 | FACEBOOK 1 HACKER WAY.                                                         | MON          | DIGITAL ADS                                  |                                                  | \$900.00     |
| 11/02/2020        | MENLO PARK, CA 94025                                                           |              |                                              | ADD                                              |              |
| 10                | TARGET 1000 NICOLLET MALL, MINNEAPOLIS, MN 55403.                              | MON          | SUPPLIES                                     | ļ                                                | \$20.3       |
| 11/02/2020        | MINEAPPOLIS, MN 55403                                                          |              |                                              | ADD                                              | <b>#00.0</b> |
| 11/02/2020        | AMAZON<br>410 TERRY AVE. NORTH,<br>SEATTLE, WA 98109                           | MON          | SUPPLIES                                     | ADD                                              | \$23.97      |
| 12                | CARIBE RESTAURANT                                                              | MON          | FOOD & BEVERAGES                             | <u> </u>                                         | \$7.4        |
| 11/02/2020        | 8228 W FLAGLER ST<br>MIAMI, FL 33144                                           | IVICIN       |                                              | ADD                                              |              |
| 13                | OFFICE DEPOT<br>6600 NORTH MILITARY TRAIL                                      | MON          | SUPPLIES                                     |                                                  | \$21.5       |
| 11/02/2020        | BOCA RATON, FL 33496                                                           |              |                                              | ADD                                              |              |
| 14                | OUTVOTE<br>240 ELM STREET                                                      | MON          | TELECOMMUNICATION SERVICES                   |                                                  | \$99.9       |
| 11/02/2020        | SOMMERVILLE, MA 02144                                                          |              |                                              | ADD                                              |              |
| 15                | PUBLIX<br>3251 E 2ND AVE                                                       | MON          | FOOD & BEVERAGES                             |                                                  | \$12.9       |
| 11/02/2020<br>16  | HIALEAH, FL 33013<br>ALVARADO JOSE                                             | _            |                                              | ADD                                              | \$960.0      |
| 10/30/2020        | 864 W 72ND ST.,                                                                | MON          | CANVASSING                                   | ADD                                              | φ900.0       |
| 17                | HIALEAH, FL 33014  AMARANTE HAMLET                                             |              |                                              | ADD                                              | \$105.0      |
| 10/30/2020        | 8401 JOHNSON ST., PEMBROKE PINES, FL, 33024<br>PEMBROKE PINES, FL 33024        | MON          | POLL WORKER                                  | ADD                                              | */****       |
| 18                | GONZALEZ JESSICA                                                               | NON          | POLLWORKER                                   | +==                                              | \$165.0      |
| 10/30/2020        | 1720 W 55 TER.,<br>HIALEAH, FL 33012                                           | MON          | 1 OLLWONNER                                  | ADD                                              |              |
| 19                | GONZALEZ JUAN                                                                  | MON          | POLL WORKER                                  |                                                  | \$380.0      |
| 10/30/2020        | 19810 NW 67TH CT, HIALEAH, FL 33015<br>HIALEAH, FL 33015                       |              |                                              | ADD                                              |              |
| 20                | RODRIGUEZ OSMANY<br>5851 EAST 5TH AVE                                          | MON          | CANVASSING                                   |                                                  | \$50.0       |
| 10/30/2020        | HIALEAH, FL 33013                                                              |              |                                              | ADD                                              |              |
| 21                | CRUZ MIGUEL<br>1720 W 55 TER.,                                                 | MON          | CANVASSER                                    |                                                  | \$1,000.0    |
| 10/30/2020        | HIALEAH, FL 33012                                                              |              |                                              | ADD                                              | - A10==      |
| 22                | GONZALEZ SARAH<br>6386 MILK WAGON LN.,                                         | MON          | POLL WORKER                                  |                                                  | \$405.0      |
| 10/30/2020        | MIAMI LAKES, LA 33014                                                          |              | <u>                                     </u> | ADD                                              |              |