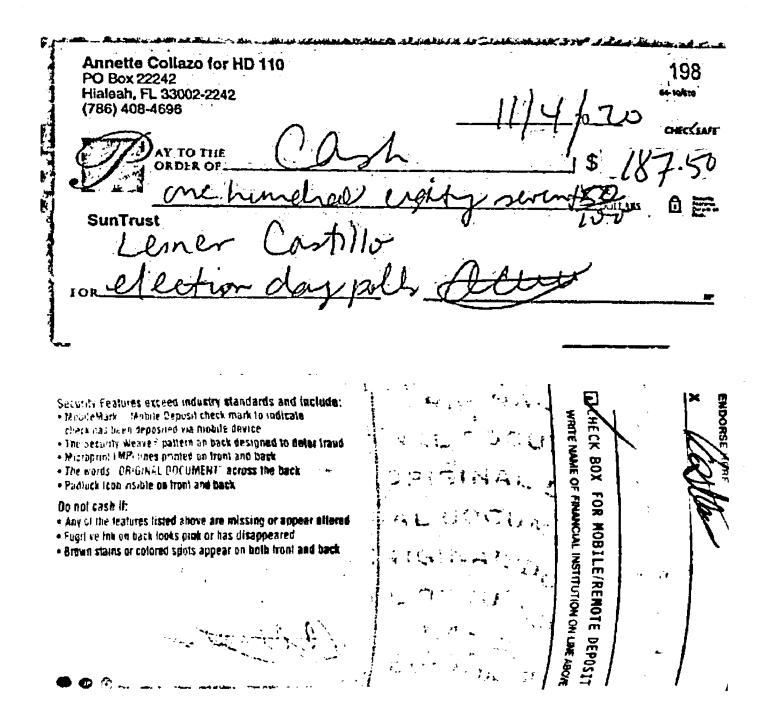

|                   | 110                                                                            | coras in Fil | ou report                                    |                                                  |              |
|-------------------|--------------------------------------------------------------------------------|--------------|----------------------------------------------|--------------------------------------------------|--------------|
| Seq#              | Full Name<br>(Last, Suffix, First, Middle<br>Street Address & City, State, Zip | Туре         | Purpose                                      | Amend                                            | Amount       |
| 1                 | FACEBOOK 1 HACKER WAY,                                                         | MON          | DIGITAL ADS                                  | Amend                                            | \$900.00     |
| 10/30/2020        | MENLO PARK, CA 94025                                                           |              |                                              |                                                  |              |
| 10/30/2020        | CARIBE RESTAURANT<br>8228 W FLAGLER ST<br>MIAMI, FL 33144                      | MON          | FOOD & BEVERAGES                             |                                                  | \$8.19       |
| * 3               | BRADY MARTINA                                                                  | 14011        | STIPEND                                      | <del>                                     </del> | \$50.00      |
| 10/30/2020        | <u>,                                      </u>                                 | MON          | STIFEND                                      |                                                  |              |
| * 4<br>10/30/2020 | PEREZ JUAN                                                                     | MON          | CANVASSING                                   |                                                  | \$405.00     |
| 5                 | BORJAS JANETH                                                                  | <del> </del> |                                              | -                                                | \$380.00     |
| 10/30/2020        | 6990 NW 186TH ST. APT. 407<br>HIALEAH, FL 33015                                | MON          | CANVASSING                                   | ADD                                              | <b>V</b>     |
| 6                 | SUNTRUST                                                                       | MON          | BANK FEES                                    | -                                                | \$50.50      |
| 10/30/2020        | 303 PEACHTREE ST<br>ATLANTA, GA 30308                                          | MON          | BANK FEES                                    | ADD                                              |              |
| 7                 | SUNTRUST                                                                       | MON          | BANK FEES                                    | 1                                                | \$3.00       |
| 10/30/2020        | 303 PEACHTREE ST<br>ATLANTA, GA 30308                                          | IVICIV       |                                              | ADD                                              |              |
| 8                 | GOOGLE<br>1600 AMPHITHEATRE PKWY                                               | MON          | WEBSITE SERVICES                             | Ì                                                | \$350.00     |
| 11/02/2020        | MOUNTAIN VIEW, CA 94043                                                        |              |                                              | ADD                                              |              |
| 9                 | FACEBOOK 1 HACKER WAY.                                                         | MON          | DIGITAL ADS                                  |                                                  | \$900.00     |
| 11/02/2020        | MENLO PARK, CA 94025                                                           |              |                                              | ADD                                              |              |
| 10                | TARGET 1000 NICOLLET MALL, MINNEAPOLIS, MN 55403.                              | MON          | SUPPLIES                                     | ļ                                                | \$20.3       |
| 11/02/2020        | MINEAPPOLIS, MN 55403                                                          |              |                                              | ADD                                              | <b>#00.0</b> |
| 11/02/2020        | AMAZON<br>410 TERRY AVE. NORTH,<br>SEATTLE, WA 98109                           | MON          | SUPPLIES                                     | ADD                                              | \$23.97      |
| 12                | CARIBE RESTAURANT                                                              | MON          | FOOD & BEVERAGES                             | <u> </u>                                         | \$7.4        |
| 11/02/2020        | 8228 W FLAGLER ST<br>MIAMI, FL 33144                                           | IVICIN       |                                              | ADD                                              |              |
| 13                | OFFICE DEPOT<br>6600 NORTH MILITARY TRAIL                                      | MON          | SUPPLIES                                     |                                                  | \$21.5       |
| 11/02/2020        | BOCA RATON, FL 33496                                                           |              |                                              | ADD                                              |              |
| 14                | OUTVOTE<br>240 ELM STREET                                                      | MON          | TELECOMMUNICATION SERVICES                   |                                                  | \$99.9       |
| 11/02/2020        | SOMMERVILLE, MA 02144                                                          |              |                                              | ADD                                              |              |
| 15                | PUBLIX<br>3251 E 2ND AVE                                                       | MON          | FOOD & BEVERAGES                             |                                                  | \$12.9       |
| 11/02/2020<br>16  | HIALEAH, FL 33013<br>ALVARADO JOSE                                             | _            |                                              | ADD                                              | \$960.0      |
| 10/30/2020        | 864 W 72ND ST.,                                                                | MON          | CANVASSING                                   | ADD                                              | φ900.0       |
| 17                | HIALEAH, FL 33014  AMARANTE HAMLET                                             |              |                                              | ADD                                              | \$105.0      |
| 10/30/2020        | 8401 JOHNSON ST., PEMBROKE PINES, FL, 33024<br>PEMBROKE PINES, FL 33024        | MON          | POLL WORKER                                  | ADD                                              | */****       |
| 18                | GONZALEZ JESSICA                                                               | NON          | POLLWORKER                                   | +==                                              | \$165.0      |
| 10/30/2020        | 1720 W 55 TER.,<br>HIALEAH, FL 33012                                           | MON          | 1 OLLWONNER                                  | ADD                                              |              |
| 19                | GONZALEZ JUAN                                                                  | MON          | POLL WORKER                                  |                                                  | \$380.0      |
| 10/30/2020        | 19810 NW 67TH CT, HIALEAH, FL 33015<br>HIALEAH, FL 33015                       |              |                                              | ADD                                              |              |
| 20                | RODRIGUEZ OSMANY<br>5851 EAST 5TH AVE                                          | MON          | CANVASSING                                   |                                                  | \$50.0       |
| 10/30/2020        | HIALEAH, FL 33013                                                              |              |                                              | ADD                                              |              |
| 21                | CRUZ MIGUEL<br>1720 W 55 TER.,                                                 | MON          | CANVASSER                                    |                                                  | \$1,000.0    |
| 10/30/2020        | HIALEAH, FL 33012                                                              |              |                                              | ADD                                              | - A10==      |
| 22                | GONZALEZ SARAH<br>6386 MILK WAGON LN.,                                         | MON          | POLL WORKER                                  |                                                  | \$405.0      |
| 10/30/2020        | MIAMI LAKES, LA 33014                                                          |              | <u>                                     </u> | ADD                                              |              |