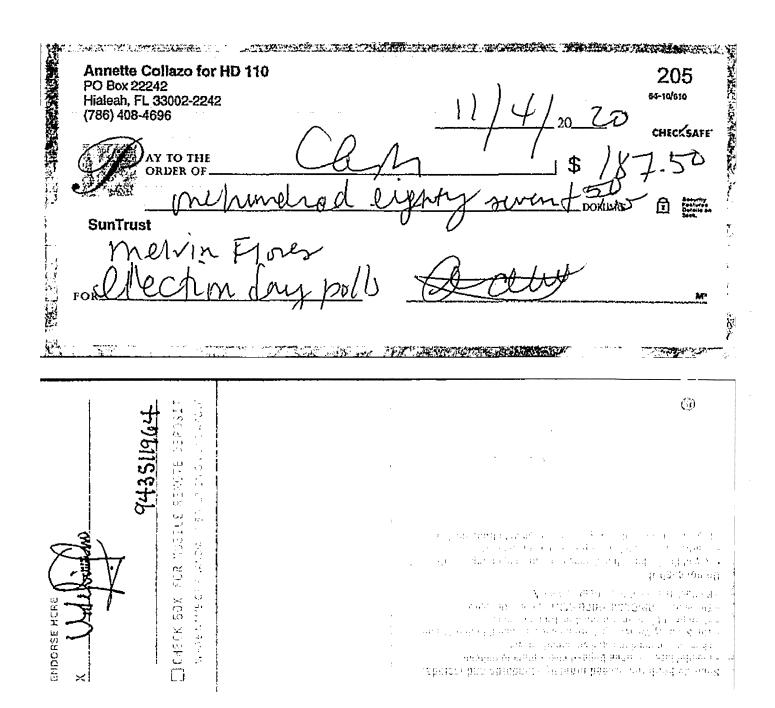

|                   | 110                                                                            | coras in Fil | ou report                                    |                                                  |              |
|-------------------|--------------------------------------------------------------------------------|--------------|----------------------------------------------|--------------------------------------------------|--------------|
| Seq#              | Full Name<br>(Last, Suffix, First, Middle<br>Street Address & City, State, Zip | Туре         | Purpose                                      | Amend                                            | Amount       |
| 1                 | FACEBOOK 1 HACKER WAY,                                                         | MON          | DIGITAL ADS                                  | Amend                                            | \$900.00     |
| 10/30/2020        | MENLO PARK, CA 94025                                                           |              |                                              |                                                  |              |
| 10/30/2020        | CARIBE RESTAURANT<br>8228 W FLAGLER ST<br>MIAMI, FL 33144                      | MON          | FOOD & BEVERAGES                             |                                                  | \$8.19       |
| * 3               | BRADY MARTINA                                                                  | 14011        | STIPEND                                      | <del>                                     </del> | \$50.00      |
| 10/30/2020        | <u>,                                      </u>                                 | MON          | STIFEND                                      |                                                  |              |
| * 4<br>10/30/2020 | PEREZ JUAN                                                                     | MON          | CANVASSING                                   |                                                  | \$405.00     |
| 5                 | BORJAS JANETH                                                                  | <del> </del> |                                              | -                                                | \$380.00     |
| 10/30/2020        | 6990 NW 186TH ST. APT. 407<br>HIALEAH, FL 33015                                | MON          | CANVASSING                                   | ADD                                              | <b>V</b>     |
| 6                 | SUNTRUST                                                                       | MON          | BANK FEES                                    | -                                                | \$50.50      |
| 10/30/2020        | 303 PEACHTREE ST<br>ATLANTA, GA 30308                                          | MON          | BANK FEES                                    | ADD                                              |              |
| 7                 | SUNTRUST                                                                       | MON          | BANK FEES                                    | 1                                                | \$3.00       |
| 10/30/2020        | 303 PEACHTREE ST<br>ATLANTA, GA 30308                                          | IVICIV       |                                              | ADD                                              |              |
| 8                 | GOOGLE<br>1600 AMPHITHEATRE PKWY                                               | MON          | WEBSITE SERVICES                             | Ì                                                | \$350.00     |
| 11/02/2020        | MOUNTAIN VIEW, CA 94043                                                        |              |                                              | ADD                                              |              |
| 9                 | FACEBOOK 1 HACKER WAY.                                                         | MON          | DIGITAL ADS                                  |                                                  | \$900.00     |
| 11/02/2020        | MENLO PARK, CA 94025                                                           |              |                                              | ADD                                              |              |
| 10                | TARGET 1000 NICOLLET MALL, MINNEAPOLIS, MN 55403.                              | MON          | SUPPLIES                                     | ļ                                                | \$20.3       |
| 11/02/2020        | MINEAPPOLIS, MN 55403                                                          |              |                                              | ADD                                              | <b>#00.0</b> |
| 11/02/2020        | AMAZON<br>410 TERRY AVE. NORTH,<br>SEATTLE, WA 98109                           | MON          | SUPPLIES                                     | ADD                                              | \$23.97      |
| 12                | CARIBE RESTAURANT                                                              | MON          | FOOD & BEVERAGES                             | <u> </u>                                         | \$7.4        |
| 11/02/2020        | 8228 W FLAGLER ST<br>MIAMI, FL 33144                                           | IVICIN       |                                              | ADD                                              |              |
| 13                | OFFICE DEPOT<br>6600 NORTH MILITARY TRAIL                                      | MON          | SUPPLIES                                     |                                                  | \$21.5       |
| 11/02/2020        | BOCA RATON, FL 33496                                                           |              |                                              | ADD                                              |              |
| 14                | OUTVOTE<br>240 ELM STREET                                                      | MON          | TELECOMMUNICATION SERVICES                   |                                                  | \$99.9       |
| 11/02/2020        | SOMMERVILLE, MA 02144                                                          |              |                                              | ADD                                              |              |
| 15                | PUBLIX<br>3251 E 2ND AVE                                                       | MON          | FOOD & BEVERAGES                             |                                                  | \$12.9       |
| 11/02/2020<br>16  | HIALEAH, FL 33013<br>ALVARADO JOSE                                             | _            |                                              | ADD                                              | \$960.0      |
| 10/30/2020        | 864 W 72ND ST.,                                                                | MON          | CANVASSING                                   | ADD                                              | φ900.0       |
| 17                | HIALEAH, FL 33014  AMARANTE HAMLET                                             |              |                                              | ADD                                              | \$105.0      |
| 10/30/2020        | 8401 JOHNSON ST., PEMBROKE PINES, FL, 33024<br>PEMBROKE PINES, FL 33024        | MON          | POLL WORKER                                  | ADD                                              | */****       |
| 18                | GONZALEZ JESSICA                                                               | NON          | POLLWORKER                                   | +==                                              | \$165.0      |
| 10/30/2020        | 1720 W 55 TER.,<br>HIALEAH, FL 33012                                           | MON          | 1 OLLWONNER                                  | ADD                                              |              |
| 19                | GONZALEZ JUAN                                                                  | MON          | POLL WORKER                                  |                                                  | \$380.0      |
| 10/30/2020        | 19810 NW 67TH CT, HIALEAH, FL 33015<br>HIALEAH, FL 33015                       |              |                                              | ADD                                              |              |
| 20                | RODRIGUEZ OSMANY<br>5851 EAST 5TH AVE                                          | MON          | CANVASSING                                   |                                                  | \$50.0       |
| 10/30/2020        | HIALEAH, FL 33013                                                              |              |                                              | ADD                                              |              |
| 21                | CRUZ MIGUEL<br>1720 W 55 TER.,                                                 | MON          | CANVASSER                                    |                                                  | \$1,000.0    |
| 10/30/2020        | HIALEAH, FL 33012                                                              |              |                                              | ADD                                              | - A10==      |
| 22                | GONZALEZ SARAH<br>6386 MILK WAGON LN.,                                         | MON          | POLL WORKER                                  |                                                  | \$405.0      |
| 10/30/2020        | MIAMI LAKES, LA 33014                                                          |              | <u>                                     </u> | ADD                                              |              |