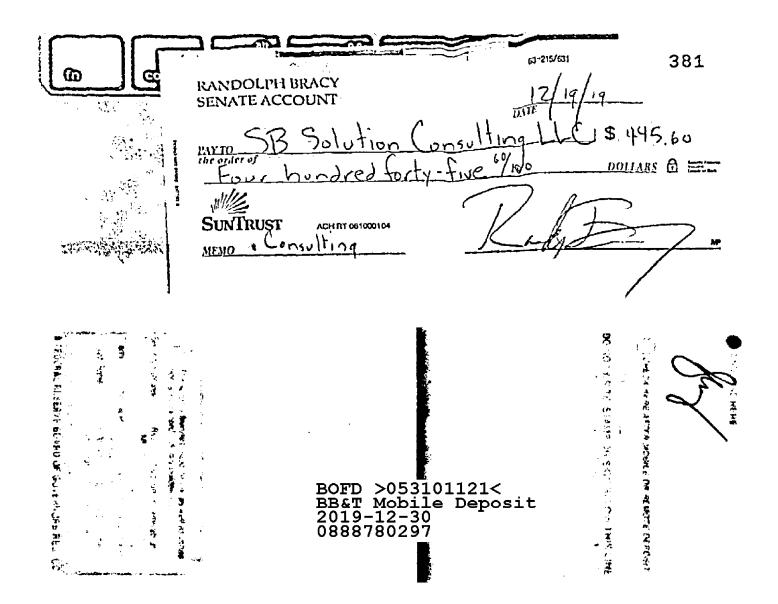

- 6. On January 13, 2020, which was three days after the due date for the report, Respondent filed an amended 2019 M12 report adding two monetary contributions in the total amount of \$1,000.22, and seven monetary expenditures in the total amount of \$2,060.16. This amended report was filed 218 days before the 2020 primary election. To review the 2019 M19, refer to Exhibit 5. To review Division records evidencing when the activity referenced in this paragraph was filed on the amended report, refer to Exhibit 6, page 3. To review the applicable bank records, refer to Exhibit 7, pages 1 23.1
- 7. On May 29, 2020, which was 140 days after the due date for the report, Respondent filed an amended 2019 M12 report adding 10 monetary contributions in the total amount of \$9,500.00. This amended report was filed 81 days before the 2020 primary election. To review the 2019 M19, refer to Exhibit 5. To review Division records evidencing when the activity referenced in this paragraph was filed on the amended report, refer to Exhibit 6, page 4. To review the applicable bank records, refer to Exhibit 7, pages 1-23.
- 8. The 2020 M1 report was due on February 10, 2020. Respondent filed it on February 10, 2020. By filing the report, Respondent certified that it was true, correct, and complete. The report showed no monetary contributions, no in-kind contributions, and one monetary expenditure in the amount of \$114.80. To review the 2020 M1, refer to Exhibit 8. To review Division records evidencing when the activity referenced in this paragraph was filed on the original report, refer to Exhibit 9, page 1.
- 9. On March 23, 2020, which was 42 days after the due date for the report, Respondent filed an amended 2020 M1 report adding 10 monetary contributions in the total amount of \$4,100.24, and three monetary expenditures in the total amount of \$3,525.50. This amended report was filed 148 days before the 2020 primary election. To review the 2020 M1, refer to Exhibit 8. To review Division records evidencing when the activity referenced in this paragraph was filed on the amended report, refer to Exhibit 9, page 2. To review the applicable bank records, refer to Exhibit 7, pages 24-36.
- 10. The 2020 G4 report was due on October 9, 2020. Respondent filed it on October 9, 2020. By filing the report, Respondent certified that it was true, correct, and complete. The report showed one monetary contribution in the amount of \$1,000.00, no in-kind contributions, and no monetary expenditures. To review the 2020 G4, refer to Exhibit 10. To review Division records evidencing when the activity referenced in this paragraph was filed on the original report, refer to Exhibit 11, page 1.
- 11. On October 17, 2020, which was eight days after the due date for the report, Respondent filed an amended 2020 G4 report adding six monetary contributions in the total amount of \$5,000.13, and one monetary expenditure in the amount of \$118.92. This amended report was filed 17 days before the 2020 general election. To review the 2020 G4, refer to Exhibit 10. To review Division records evidencing when the activity referenced in this paragraph was filed on the amended report, refer to Exhibit 11, page 2. To review the applicable bank records, refer to Exhibit 7, pages 37-53.
- 12. The 2020 G5 report was due on October 23, 2020. Respondent filed it on October 23, 2020. By filing the report, Respondent certified that it was true, correct, and complete. The report showed no monetary contributions, no in-kind contributions, and one monetary expenditure in the amount of \$100.00. To review the 2020 G5, refer to Exhibit 12. To review Division records evidencing when the activity referenced in this paragraph was filed on the original report, refer to Exhibit 13, page 1.