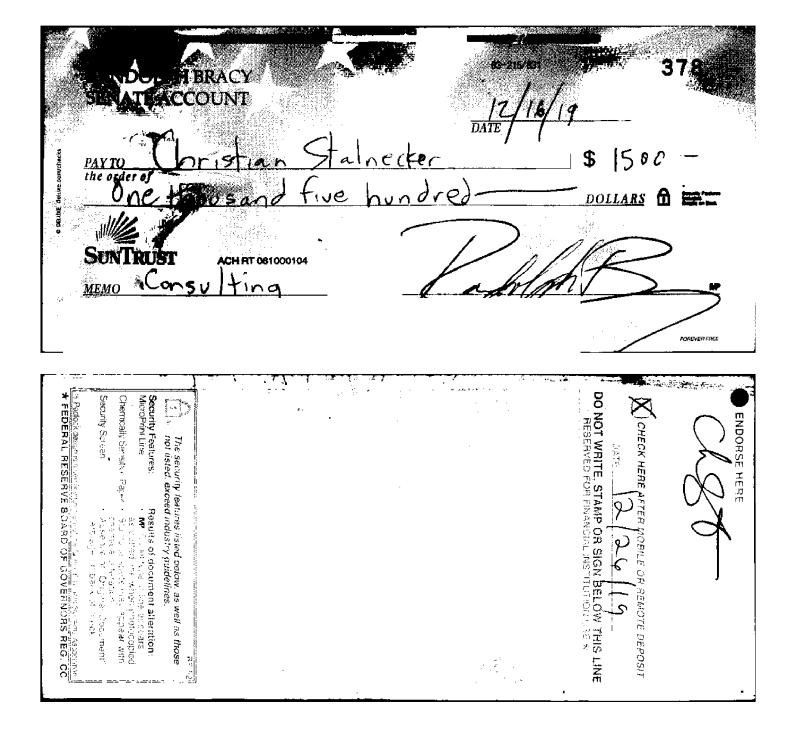

- 6. On January 13, 2020, which was three days after the due date for the report, Respondent filed an amended 2019 M12 report adding two monetary contributions in the total amount of \$1,000.22, and seven monetary expenditures in the total amount of \$2,060.16. This amended report was filed 218 days before the 2020 primary election. To review the 2019 M19, refer to Exhibit 5. To review Division records evidencing when the activity referenced in this paragraph was filed on the amended report, refer to Exhibit 6, page 3. To review the applicable bank records, refer to Exhibit 7, pages 1 23.1
- 7. On May 29, 2020, which was 140 days after the due date for the report, Respondent filed an amended 2019 M12 report adding 10 monetary contributions in the total amount of \$9,500.00. This amended report was filed 81 days before the 2020 primary election. To review the 2019 M19, refer to Exhibit 5. To review Division records evidencing when the activity referenced in this paragraph was filed on the amended report, refer to Exhibit 6, page 4. To review the applicable bank records, refer to Exhibit 7, pages 1-23.
- 8. The 2020 M1 report was due on February 10, 2020. Respondent filed it on February 10, 2020. By filing the report, Respondent certified that it was true, correct, and complete. The report showed no monetary contributions, no in-kind contributions, and one monetary expenditure in the amount of \$114.80. To review the 2020 M1, refer to Exhibit 8. To review Division records evidencing when the activity referenced in this paragraph was filed on the original report, refer to Exhibit 9, page 1.
- 9. On March 23, 2020, which was 42 days after the due date for the report, Respondent filed an amended 2020 M1 report adding 10 monetary contributions in the total amount of \$4,100.24, and three monetary expenditures in the total amount of \$3,525.50. This amended report was filed 148 days before the 2020 primary election. To review the 2020 M1, refer to Exhibit 8. To review Division records evidencing when the activity referenced in this paragraph was filed on the amended report, refer to Exhibit 9, page 2. To review the applicable bank records, refer to Exhibit 7, pages 24-36.
- 10. The 2020 G4 report was due on October 9, 2020. Respondent filed it on October 9, 2020. By filing the report, Respondent certified that it was true, correct, and complete. The report showed one monetary contribution in the amount of \$1,000.00, no in-kind contributions, and no monetary expenditures. To review the 2020 G4, refer to Exhibit 10. To review Division records evidencing when the activity referenced in this paragraph was filed on the original report, refer to Exhibit 11, page 1.
- 11. On October 17, 2020, which was eight days after the due date for the report, Respondent filed an amended 2020 G4 report adding six monetary contributions in the total amount of \$5,000.13, and one monetary expenditure in the amount of \$118.92. This amended report was filed 17 days before the 2020 general election. To review the 2020 G4, refer to Exhibit 10. To review Division records evidencing when the activity referenced in this paragraph was filed on the amended report, refer to Exhibit 11, page 2. To review the applicable bank records, refer to Exhibit 7, pages 37-53.
- 12. The 2020 G5 report was due on October 23, 2020. Respondent filed it on October 23, 2020. By filing the report, Respondent certified that it was true, correct, and complete. The report showed no monetary contributions, no in-kind contributions, and one monetary expenditure in the amount of \$100.00. To review the 2020 G5, refer to Exhibit 12. To review Division records evidencing when the activity referenced in this paragraph was filed on the original report, refer to Exhibit 13, page 1.