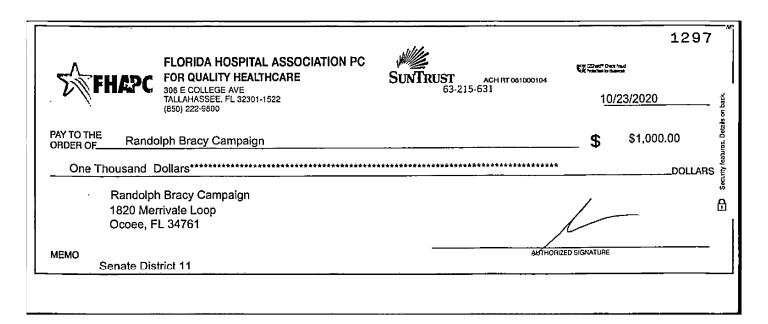

#### Count 5:

On or about October 23, 2020, Shelby Green, violated Section 106.07(5), Florida Statutes, when she certified that Randolph Bracy's 2020 G5 Report was true, correct, and complete when it was not.

#### Count 10:

On or around October 23, 2020, Shelby Green, violated Section 106.19(1)(b), Florida Statutes, when she failed to report contributions required to be reported by Chapter 106, Florida Statutes, on Randolph Bracy's 2020 G5 Report.

#### Alleged Violation: Section 106.19(1)(b), Florida Statutes

- 20. Complainant alleged that Respondent violated Florida's election laws by failing to report contributions required to be reported by Chapter 106, Florida Statutes. The reporting periods at issue are the 2019 M12 reporting period which ran from December 1, 2019, through December 31, 2019, the 2020 M1 reporting period which ran from January 1, 2020, through January 31, 2020, the 2020 G4 reporting period which ran from September 19, 2020, through October 2, 2020, the 2020 G5 reporting period which ran from October 3, 2020, through October 16, 2020, and the 2020 G6 reporting period which ran from October 17, 2020, through October 29, 2020.
- 21. The campaign's 2019 M12 Report was due on January 10, 2020 and was timely filed. (ROI Exhibit 4, page 1) The original report disclosed one expenditure in the amount of \$19.18. (ROI Exhibit 6, page 2) On January 13, 2020, three days later, Respondent filed an amended 2019 M12 Report disclosing an additional two monetary contributions totaling \$1,000.22. (ROI Exhibit 5; ROI Exhibit 6, page 3) On May 29, 2020, 140 days after the due date of the report, Respondent filed a second amended 2019 M12 Report disclosing an additional 10 monetary contributions totaling \$9,500. (ROI Exhibit 5; ROI Exhibit 6, page 4) The reports were filed 218 and 81 days before the primary election, respectively.
- 22. The campaign's 2020 M1 Report was due on February 10, 2020 and was timely filed. (ROI Exhibit 4, page 1) The report disclosed one expenditure in the amount of \$114.80. (ROI Exhibit 9, page 1) On March 23, 2020, 42 days after the due date of the report, Respondent filed an amended 2020 M1 Report disclosing an additional ten monetary contributions totaling \$4,100.24. (ROI Exhibit 8; ROI Exhibit 9, page 2) The report was filed 148 days before the primary election.
- 23. The campaign's 2020 G4 Report was due on October 9, 2020 and was timely filed. (ROI Exhibit 4, page 1) The report disclosed one monetary contribution in the amount of \$1,000. (ROI Exhibit 11, page 1) On October 17, 2020, 8 days later, Respondent filed an amended 2020 G4 Report disclosing an additional six monetary contributions totaling \$5,000.13. (ROI Exhibit 10; ROI Exhibit 11, page 2) The report was filed 17 days before the general election.

- 6. On January 13, 2020, which was three days after the due date for the report, Respondent filed an amended 2019 M12 report adding two monetary contributions in the total amount of \$1,000.22, and seven monetary expenditures in the total amount of \$2,060.16. This amended report was filed 218 days before the 2020 primary election. To review the 2019 M19, refer to Exhibit 5. To review Division records evidencing when the activity referenced in this paragraph was filed on the amended report, refer to Exhibit 6, page 3. To review the applicable bank records, refer to Exhibit 7, pages 1 23.1
- 7. On May 29, 2020, which was 140 days after the due date for the report, Respondent filed an amended 2019 M12 report adding 10 monetary contributions in the total amount of \$9,500.00. This amended report was filed 81 days before the 2020 primary election. To review the 2019 M19, refer to Exhibit 5. To review Division records evidencing when the activity referenced in this paragraph was filed on the amended report, refer to Exhibit 6, page 4. To review the applicable bank records, refer to Exhibit 7, pages 1-23.
- 8. The 2020 M1 report was due on February 10, 2020. Respondent filed it on February 10, 2020. By filing the report, Respondent certified that it was true, correct, and complete. The report showed no monetary contributions, no in-kind contributions, and one monetary expenditure in the amount of \$114.80. To review the 2020 M1, refer to Exhibit 8. To review Division records evidencing when the activity referenced in this paragraph was filed on the original report, refer to Exhibit 9, page 1.
- 9. On March 23, 2020, which was 42 days after the due date for the report, Respondent filed an amended 2020 M1 report adding 10 monetary contributions in the total amount of \$4,100.24, and three monetary expenditures in the total amount of \$3,525.50. This amended report was filed 148 days before the 2020 primary election. To review the 2020 M1, refer to Exhibit 8. To review Division records evidencing when the activity referenced in this paragraph was filed on the amended report, refer to Exhibit 9, page 2. To review the applicable bank records, refer to Exhibit 7, pages 24-36.
- 10. The 2020 G4 report was due on October 9, 2020. Respondent filed it on October 9, 2020. By filing the report, Respondent certified that it was true, correct, and complete. The report showed one monetary contribution in the amount of \$1,000.00, no in-kind contributions, and no monetary expenditures. To review the 2020 G4, refer to Exhibit 10. To review Division records evidencing when the activity referenced in this paragraph was filed on the original report, refer to Exhibit 11, page 1.
- 11. On October 17, 2020, which was eight days after the due date for the report, Respondent filed an amended 2020 G4 report adding six monetary contributions in the total amount of \$5,000.13, and one monetary expenditure in the amount of \$118.92. This amended report was filed 17 days before the 2020 general election. To review the 2020 G4, refer to Exhibit 10. To review Division records evidencing when the activity referenced in this paragraph was filed on the amended report, refer to Exhibit 11, page 2. To review the applicable bank records, refer to Exhibit 7, pages 37-53.
- 12. The 2020 G5 report was due on October 23, 2020. Respondent filed it on October 23, 2020. By filing the report, Respondent certified that it was true, correct, and complete. The report showed no monetary contributions, no in-kind contributions, and one monetary expenditure in the amount of \$100.00. To review the 2020 G5, refer to Exhibit 12. To review Division records evidencing when the activity referenced in this paragraph was filed on the original report, refer to Exhibit 13, page 1.