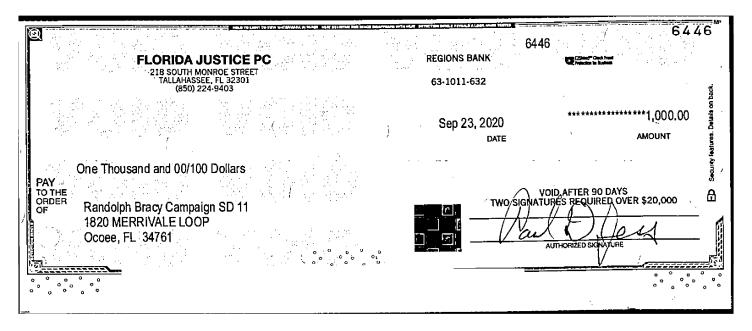

#### Alleged Violation: Section 106.19(1)(b), Florida Statutes

- 20. Complainant alleged that Respondent violated Florida's election laws by failing to report contributions required to be reported by Chapter 106, Florida Statutes. The reporting periods at issue are the 2019 M12 reporting period which ran from December 1, 2019, through December 31, 2019, the 2020 M1 reporting period which ran from January 1, 2020, through January 31, 2020, the 2020 G4 reporting period which ran from September 19, 2020, through October 2, 2020, the 2020 G5 reporting period which ran from October 3, 2020, through October 16, 2020, and the 2020 G6 reporting period which ran from October 17, 2020, through October 29, 2020.
- 21. The campaign's 2019 M12 Report was due on January 10, 2020 and was timely filed. (ROI Exhibit 4, page 1) The original report disclosed one expenditure in the amount of \$19.18. (ROI Exhibit 6, page 2) On January 13, 2020, three days later, Respondent filed an amended 2019 M12 Report disclosing an additional two monetary contributions totaling \$1,000.22. (ROI Exhibit 5; ROI Exhibit 6, page 3) On May 29, 2020, 140 days after the due date of the report, Respondent filed a second amended 2019 M12 Report disclosing an additional 10 monetary contributions totaling \$9,500. (ROI Exhibit 5; ROI Exhibit 6, page 4) The reports were filed 218 and 81 days before the primary election, respectively.
- 22. The campaign's 2020 M1 Report was due on February 10, 2020 and was timely filed. (ROI Exhibit 4, page 1) The report disclosed one expenditure in the amount of \$114.80. (ROI Exhibit 9, page 1) On March 23, 2020, 42 days after the due date of the report, Respondent filed an amended 2020 M1 Report disclosing an additional ten monetary contributions totaling \$4,100.24. (ROI Exhibit 8; ROI Exhibit 9, page 2) The report was filed 148 days before the primary election.
- 23. The campaign's 2020 G4 Report was due on October 9, 2020 and was timely filed. (ROI Exhibit 4, page 1) The report disclosed one monetary contribution in the amount of \$1,000. (ROI Exhibit 11, page 1) On October 17, 2020, 8 days later, Respondent filed an amended 2020 G4 Report disclosing an additional six monetary contributions totaling \$5,000.13. (ROI Exhibit 10; ROI Exhibit 11, page 2) The report was filed 17 days before the general election.