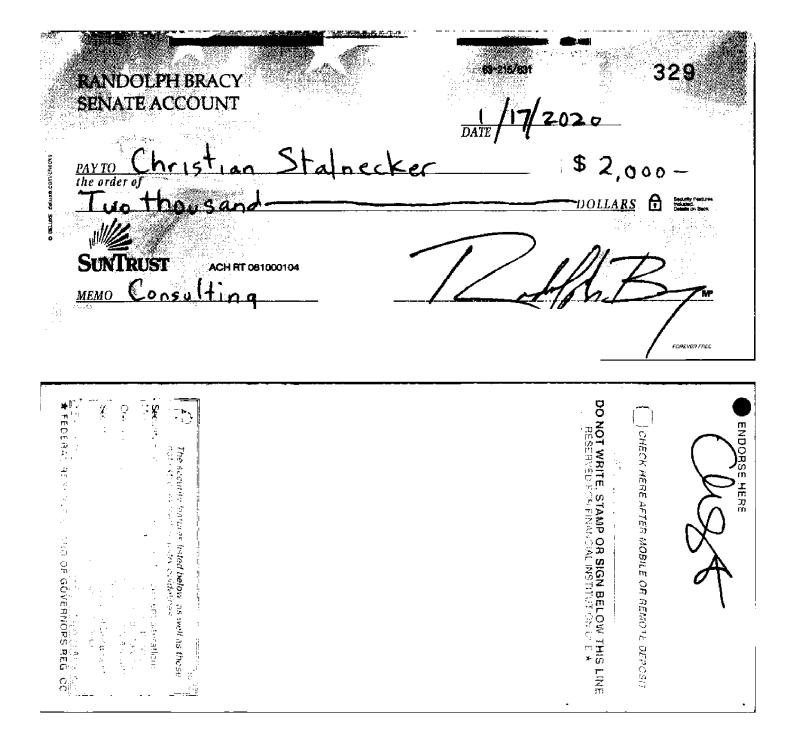

- 19. Respondent explained that she initially had several people working with her to enter information into EFS, but later the volunteers dropped out, which left her to do everything. She explained that she became overwhelmed by the amount of activity that occurred in each campaign, that in many instances she did not have access to campaign accounts, and that sometimes candidates and committees sent her incomplete information and/or would not send her information until the day before a report was due. Respondent indicated that, being overwhelmed, she prioritized filing original reports on time. She explained that she wanted to be transparent, so she reported the information she had and added the rest later. To review the phone log, refer to Exhibit 17, interviews 1 and 3.
- 20. When asked if she considered resigning as treasurer from some campaigns due to feeling overwhelmed, Respondent stated that she thought about it but did not want to leave candidates in a bad situation with no one to help them. However, Respondent indicated that she did not discuss her situation with any of the candidates. Respondent asserted that she has taken the following corrective measures: reading Chapter 106, Florida Statutes; reading the *Handbook*; hiring an assistant to help her input information; requiring access to campaign accounts; and requesting that candidates and committees use Truist as their depository so she can monitor the account activity electronically. To review the phone log, refer to Exhibit 17, interviews 1 and 3.