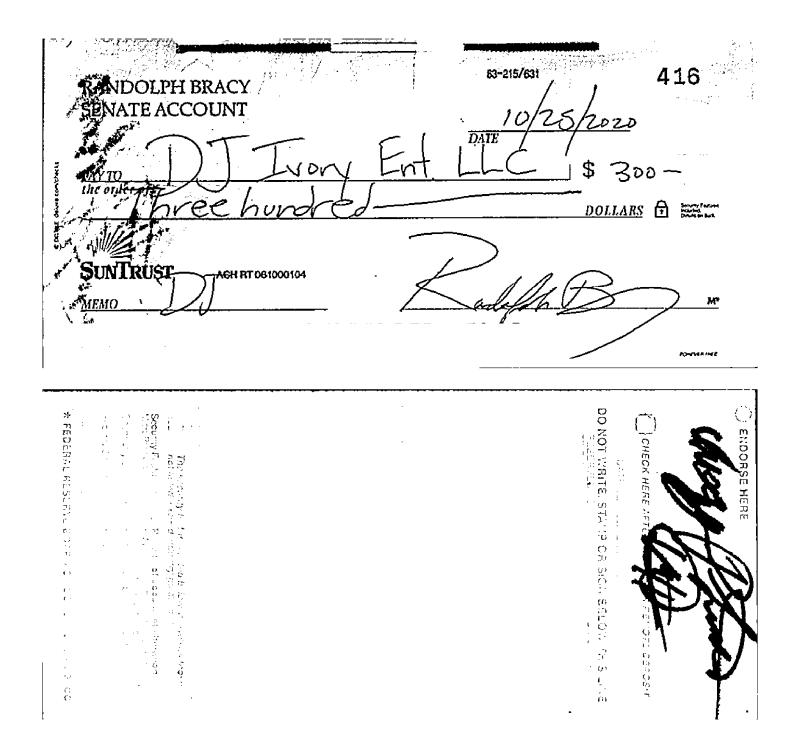

- 24. The campaign's 2020 G5 Report was due on October 23, 2020 and was timely filed. (ROI Exhibit 4, page 1) The report disclosed one expenditure in the amount of \$100. (ROI Exhibit 13, page 1) On October 25, 2020, 2 days later, Respondent filed an amended 2020 G5 Report disclosing an additional 12 monetary contributions totaling \$10,000. (ROI Exhibit 12; ROI Exhibit 13, pages 2-3) The report was filed nine days before the general election.
- 25. The campaign's 2020 G6 Report was due on October 30, 2020 and was timely filed. (ROI Exhibit 4, page 1) The report disclosed one monetary contribution in the amount of \$1,000. (ROI Exhibit 15, page 1) On November 2, 2020, 3 days later, Respondent filed an amended 2020 G6 Report disclosing an additional 18 monetary contributions totaling \$15,150. (ROI Exhibit 14; ROI Exhibit 15, pages 2-3) The report was filed one day before the general election.
- 26. Chapter 106, Florida Statutes, requires treasurers to report any contributions received and any expenditures made for the purpose of influencing the results of an election.
- 27. Respondent failed to report contributions required to be reported by Chapter 106, Florida Statutes, on the campaign's 2019 M12, 2020 M1, 2020 G4, 2020 G5, and 2020 G6 reports.