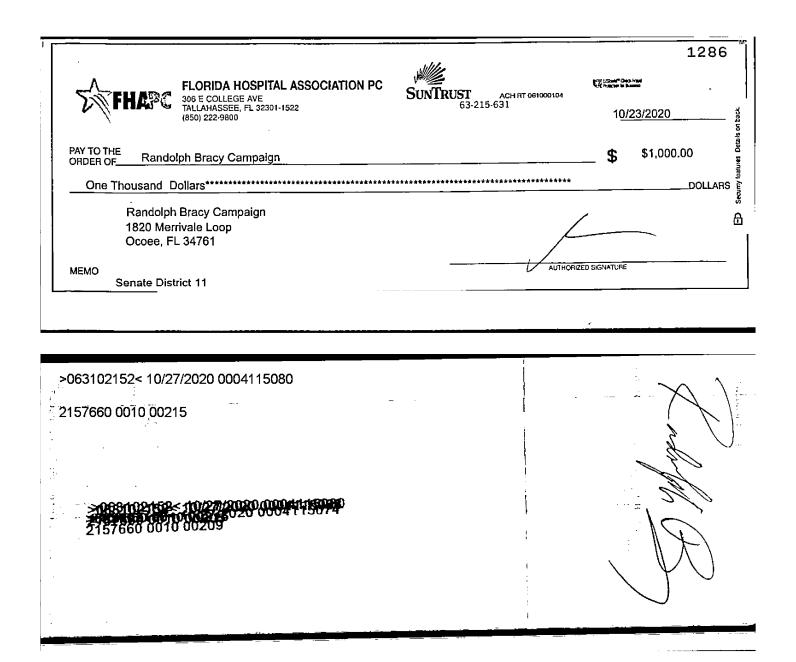

#### Count 5:

On or about October 23, 2020, Shelby Green, violated Section 106.07(5), Florida Statutes, when she certified that Randolph Bracy's 2020 G5 Report was true, correct, and complete when it was not.

- 24. The campaign's 2020 G5 Report was due on October 23, 2020 and was timely filed. (ROI Exhibit 4, page 1) The report disclosed one expenditure in the amount of \$100. (ROI Exhibit 13, page 1) On October 25, 2020, 2 days later, Respondent filed an amended 2020 G5 Report disclosing an additional 12 monetary contributions totaling \$10,000. (ROI Exhibit 12; ROI Exhibit 13, pages 2-3) The report was filed nine days before the general election.
- 25. The campaign's 2020 G6 Report was due on October 30, 2020 and was timely filed. (ROI Exhibit 4, page 1) The report disclosed one monetary contribution in the amount of \$1,000. (ROI Exhibit 15, page 1) On November 2, 2020, 3 days later, Respondent filed an amended 2020 G6 Report disclosing an additional 18 monetary contributions totaling \$15,150. (ROI Exhibit 14; ROI Exhibit 15, pages 2-3) The report was filed one day before the general election.
- 26. Chapter 106, Florida Statutes, requires treasurers to report any contributions received and any expenditures made for the purpose of influencing the results of an election.
- 27. Respondent failed to report contributions required to be reported by Chapter 106, Florida Statutes, on the campaign's 2019 M12, 2020 M1, 2020 G4, 2020 G5, and 2020 G6 reports.