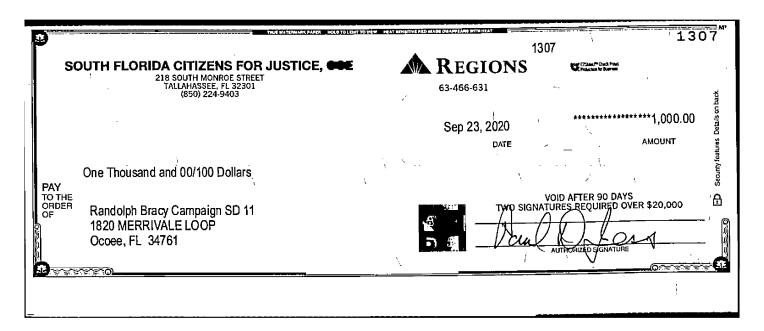

- 1. On December 10, 2020, the Florida Elections Commission ("Commission") received a referral from the Department of State, Division of Elections ("Division"), alleging that Shelby Green ("Respondent") violated Chapter 106, Florida Statutes.
- 2. Respondent was the treasurer for Randolph Bracy, a 2020 candidate for State Senator, District 11. (ROI Exhibit 1)<sup>1</sup>
- 3. By letter dated March 12, 2021, the Executive Director notified Respondent that Commission staff would investigate the following statutory provisions:

- 6. On January 13, 2020, which was three days after the due date for the report, Respondent filed an amended 2019 M12 report adding two monetary contributions in the total amount of \$1,000.22, and seven monetary expenditures in the total amount of \$2,060.16. This amended report was filed 218 days before the 2020 primary election. To review the 2019 M19, refer to Exhibit 5. To review Division records evidencing when the activity referenced in this paragraph was filed on the amended report, refer to Exhibit 6, page 3. To review the applicable bank records, refer to Exhibit 7, pages 1 23.1
- 7. On May 29, 2020, which was 140 days after the due date for the report, Respondent filed an amended 2019 M12 report adding 10 monetary contributions in the total amount of \$9,500.00. This amended report was filed 81 days before the 2020 primary election. To review the 2019 M19, refer to Exhibit 5. To review Division records evidencing when the activity referenced in this paragraph was filed on the amended report, refer to Exhibit 6, page 4. To review the applicable bank records, refer to Exhibit 7, pages 1-23.
- 8. The 2020 M1 report was due on February 10, 2020. Respondent filed it on February 10, 2020. By filing the report, Respondent certified that it was true, correct, and complete. The report showed no monetary contributions, no in-kind contributions, and one monetary expenditure in the amount of \$114.80. To review the 2020 M1, refer to Exhibit 8. To review Division records evidencing when the activity referenced in this paragraph was filed on the original report, refer to Exhibit 9, page 1.
- 9. On March 23, 2020, which was 42 days after the due date for the report, Respondent filed an amended 2020 M1 report adding 10 monetary contributions in the total amount of \$4,100.24, and three monetary expenditures in the total amount of \$3,525.50. This amended report was filed 148 days before the 2020 primary election. To review the 2020 M1, refer to Exhibit 8. To review Division records evidencing when the activity referenced in this paragraph was filed on the amended report, refer to Exhibit 9, page 2. To review the applicable bank records, refer to Exhibit 7, pages 24-36.
- 10. The 2020 G4 report was due on October 9, 2020. Respondent filed it on October 9, 2020. By filing the report, Respondent certified that it was true, correct, and complete. The report showed one monetary contribution in the amount of \$1,000.00, no in-kind contributions, and no monetary expenditures. To review the 2020 G4, refer to Exhibit 10. To review Division records evidencing when the activity referenced in this paragraph was filed on the original report, refer to Exhibit 11, page 1.
- 11. On October 17, 2020, which was eight days after the due date for the report, Respondent filed an amended 2020 G4 report adding six monetary contributions in the total amount of \$5,000.13, and one monetary expenditure in the amount of \$118.92. This amended report was filed 17 days before the 2020 general election. To review the 2020 G4, refer to Exhibit 10. To review Division records evidencing when the activity referenced in this paragraph was filed on the amended report, refer to Exhibit 11, page 2. To review the applicable bank records, refer to Exhibit 7, pages 37-53.
- 12. The 2020 G5 report was due on October 23, 2020. Respondent filed it on October 23, 2020. By filing the report, Respondent certified that it was true, correct, and complete. The report showed no monetary contributions, no in-kind contributions, and one monetary expenditure in the amount of \$100.00. To review the 2020 G5, refer to Exhibit 12. To review Division records evidencing when the activity referenced in this paragraph was filed on the original report, refer to Exhibit 13, page 1.