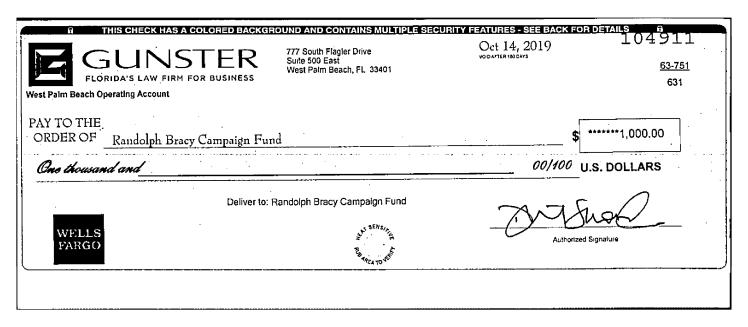

#### Count 4:

On or about October 9, 2020, Shelby Green, violated Section 106.07(5), Florida Statutes, when she certified that Randolph Bracy's 2020 G4 Report was true, correct, and complete when it was not.

- 6. On January 13, 2020, which was three days after the due date for the report, Respondent filed an amended 2019 M12 report adding two monetary contributions in the total amount of \$1,000.22, and seven monetary expenditures in the total amount of \$2,060.16. This amended report was filed 218 days before the 2020 primary election. To review the 2019 M19, refer to Exhibit 5. To review Division records evidencing when the activity referenced in this paragraph was filed on the amended report, refer to Exhibit 6, page 3. To review the applicable bank records, refer to Exhibit 7, pages 1 23.1
- 7. On May 29, 2020, which was 140 days after the due date for the report, Respondent filed an amended 2019 M12 report adding 10 monetary contributions in the total amount of \$9,500.00. This amended report was filed 81 days before the 2020 primary election. To review the 2019 M19, refer to Exhibit 5. To review Division records evidencing when the activity referenced in this paragraph was filed on the amended report, refer to Exhibit 6, page 4. To review the applicable bank records, refer to Exhibit 7, pages 1-23.
- 8. The 2020 M1 report was due on February 10, 2020. Respondent filed it on February 10, 2020. By filing the report, Respondent certified that it was true, correct, and complete. The report showed no monetary contributions, no in-kind contributions, and one monetary expenditure in the amount of \$114.80. To review the 2020 M1, refer to Exhibit 8. To review Division records evidencing when the activity referenced in this paragraph was filed on the original report, refer to Exhibit 9, page 1.
- 9. On March 23, 2020, which was 42 days after the due date for the report, Respondent filed an amended 2020 M1 report adding 10 monetary contributions in the total amount of \$4,100.24, and three monetary expenditures in the total amount of \$3,525.50. This amended report was filed 148 days before the 2020 primary election. To review the 2020 M1, refer to Exhibit 8. To review Division records evidencing when the activity referenced in this paragraph was filed on the amended report, refer to Exhibit 9, page 2. To review the applicable bank records, refer to Exhibit 7, pages 24-36.
- 10. The 2020 G4 report was due on October 9, 2020. Respondent filed it on October 9, 2020. By filing the report, Respondent certified that it was true, correct, and complete. The report showed one monetary contribution in the amount of \$1,000.00, no in-kind contributions, and no monetary expenditures. To review the 2020 G4, refer to Exhibit 10. To review Division records evidencing when the activity referenced in this paragraph was filed on the original report, refer to Exhibit 11, page 1.
- 11. On October 17, 2020, which was eight days after the due date for the report, Respondent filed an amended 2020 G4 report adding six monetary contributions in the total amount of \$5,000.13, and one monetary expenditure in the amount of \$118.92. This amended report was filed 17 days before the 2020 general election. To review the 2020 G4, refer to Exhibit 10. To review Division records evidencing when the activity referenced in this paragraph was filed on the amended report, refer to Exhibit 11, page 2. To review the applicable bank records, refer to Exhibit 7, pages 37-53.
- 12. The 2020 G5 report was due on October 23, 2020. Respondent filed it on October 23, 2020. By filing the report, Respondent certified that it was true, correct, and complete. The report showed no monetary contributions, no in-kind contributions, and one monetary expenditure in the amount of \$100.00. To review the 2020 G5, refer to Exhibit 12. To review Division records evidencing when the activity referenced in this paragraph was filed on the original report, refer to Exhibit 13, page 1.