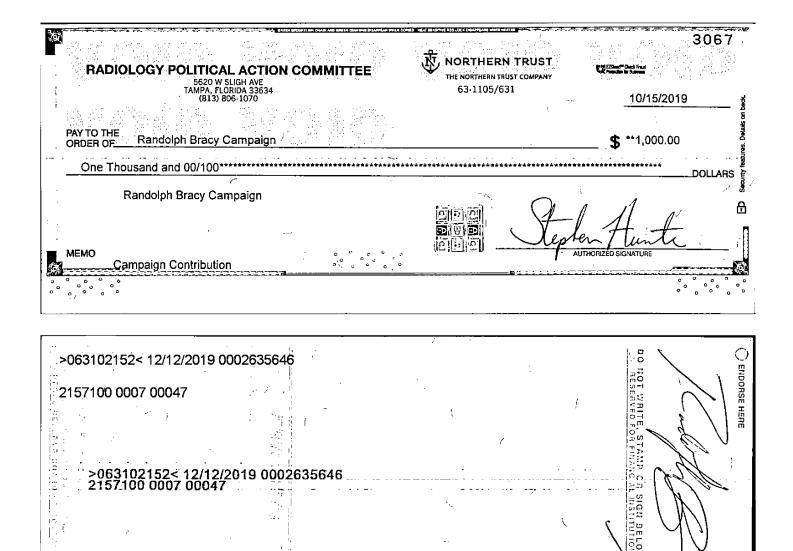

- 6. On January 13, 2020, which was three days after the due date for the report, Respondent filed an amended 2019 M12 report adding two monetary contributions in the total amount of \$1,000.22, and seven monetary expenditures in the total amount of \$2,060.16. This amended report was filed 218 days before the 2020 primary election. To review the 2019 M19, refer to Exhibit 5. To review Division records evidencing when the activity referenced in this paragraph was filed on the amended report, refer to Exhibit 6, page 3. To review the applicable bank records, refer to Exhibit 7, pages 1 23.1
- 7. On May 29, 2020, which was 140 days after the due date for the report, Respondent filed an amended 2019 M12 report adding 10 monetary contributions in the total amount of \$9,500.00. This amended report was filed 81 days before the 2020 primary election. To review the 2019 M19, refer to Exhibit 5. To review Division records evidencing when the activity referenced in this paragraph was filed on the amended report, refer to Exhibit 6, page 4. To review the applicable bank records, refer to Exhibit 7, pages 1-23.
- 8. The 2020 M1 report was due on February 10, 2020. Respondent filed it on February 10, 2020. By filing the report, Respondent certified that it was true, correct, and complete. The report showed no monetary contributions, no in-kind contributions, and one monetary expenditure in the amount of \$114.80. To review the 2020 M1, refer to Exhibit 8. To review Division records evidencing when the activity referenced in this paragraph was filed on the original report, refer to Exhibit 9, page 1.
- 9. On March 23, 2020, which was 42 days after the due date for the report, Respondent filed an amended 2020 M1 report adding 10 monetary contributions in the total amount of \$4,100.24, and three monetary expenditures in the total amount of \$3,525.50. This amended report was filed 148 days before the 2020 primary election. To review the 2020 M1, refer to Exhibit 8. To review Division records evidencing when the activity referenced in this paragraph was filed on the amended report, refer to Exhibit 9, page 2. To review the applicable bank records, refer to Exhibit 7, pages 24-36.
- 10. The 2020 G4 report was due on October 9, 2020. Respondent filed it on October 9, 2020. By filing the report, Respondent certified that it was true, correct, and complete. The report showed one monetary contribution in the amount of \$1,000.00, no in-kind contributions, and no monetary expenditures. To review the 2020 G4, refer to Exhibit 10. To review Division records evidencing when the activity referenced in this paragraph was filed on the original report, refer to Exhibit 11, page 1.
- 11. On October 17, 2020, which was eight days after the due date for the report, Respondent filed an amended 2020 G4 report adding six monetary contributions in the total amount of \$5,000.13, and one monetary expenditure in the amount of \$118.92. This amended report was filed 17 days before the 2020 general election. To review the 2020 G4, refer to Exhibit 10. To review Division records evidencing when the activity referenced in this paragraph was filed on the amended report, refer to Exhibit 11, page 2. To review the applicable bank records, refer to Exhibit 7, pages 37-53.
- 12. The 2020 G5 report was due on October 23, 2020. Respondent filed it on October 23, 2020. By filing the report, Respondent certified that it was true, correct, and complete. The report showed no monetary contributions, no in-kind contributions, and one monetary expenditure in the amount of \$100.00. To review the 2020 G5, refer to Exhibit 12. To review Division records evidencing when the activity referenced in this paragraph was filed on the original report, refer to Exhibit 13, page 1.