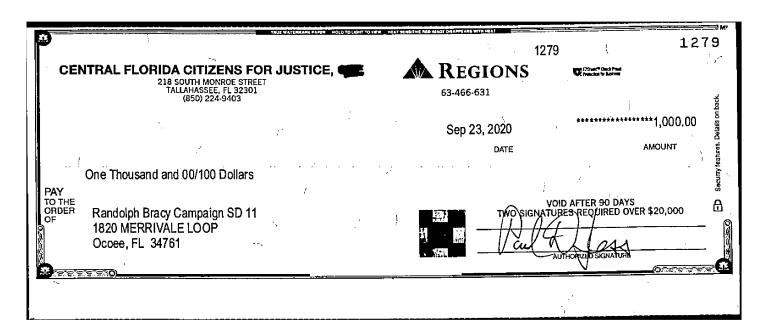

- 1. On December 10, 2020, the Florida Elections Commission ("Commission") received a referral from the Department of State, Division of Elections ("Division"), alleging that Shelby Green ("Respondent") violated Chapter 106, Florida Statutes.
- 2. Respondent was the treasurer for Randolph Bracy, a 2020 candidate for State Senator, District 11. (ROI Exhibit 1)<sup>1</sup>
- 3. By letter dated March 12, 2021, the Executive Director notified Respondent that Commission staff would investigate the following statutory provisions:

- 6. On January 13, 2020, which was three days after the due date for the report, Respondent filed an amended 2019 M12 report adding two monetary contributions in the total amount of \$1,000.22, and seven monetary expenditures in the total amount of \$2,060.16. This amended report was filed 218 days before the 2020 primary election. To review the 2019 M19, refer to Exhibit 5. To review Division records evidencing when the activity referenced in this paragraph was filed on the amended report, refer to Exhibit 6, page 3. To review the applicable bank records, refer to Exhibit 7, pages 1 23.1
- 7. On May 29, 2020, which was 140 days after the due date for the report, Respondent filed an amended 2019 M12 report adding 10 monetary contributions in the total amount of \$9,500.00. This amended report was filed 81 days before the 2020 primary election. To review the 2019 M19, refer to Exhibit 5. To review Division records evidencing when the activity referenced in this paragraph was filed on the amended report, refer to Exhibit 6, page 4. To review the applicable bank records, refer to Exhibit 7, pages 1-23.
- 8. The 2020 M1 report was due on February 10, 2020. Respondent filed it on February 10, 2020. By filing the report, Respondent certified that it was true, correct, and complete. The report showed no monetary contributions, no in-kind contributions, and one monetary expenditure in the amount of \$114.80. To review the 2020 M1, refer to Exhibit 8. To review Division records evidencing when the activity referenced in this paragraph was filed on the original report, refer to Exhibit 9, page 1.
- 9. On March 23, 2020, which was 42 days after the due date for the report, Respondent filed an amended 2020 M1 report adding 10 monetary contributions in the total amount of \$4,100.24, and three monetary expenditures in the total amount of \$3,525.50. This amended report was filed 148 days before the 2020 primary election. To review the 2020 M1, refer to Exhibit 8. To review Division records evidencing when the activity referenced in this paragraph was filed on the amended report, refer to Exhibit 9, page 2. To review the applicable bank records, refer to Exhibit 7, pages 24-36.
- 10. The 2020 G4 report was due on October 9, 2020. Respondent filed it on October 9, 2020. By filing the report, Respondent certified that it was true, correct, and complete. The report showed one monetary contribution in the amount of \$1,000.00, no in-kind contributions, and no monetary expenditures. To review the 2020 G4, refer to Exhibit 10. To review Division records evidencing when the activity referenced in this paragraph was filed on the original report, refer to Exhibit 11, page 1.
- 11. On October 17, 2020, which was eight days after the due date for the report, Respondent filed an amended 2020 G4 report adding six monetary contributions in the total amount of \$5,000.13, and one monetary expenditure in the amount of \$118.92. This amended report was filed 17 days before the 2020 general election. To review the 2020 G4, refer to Exhibit 10. To review Division records evidencing when the activity referenced in this paragraph was filed on the amended report, refer to Exhibit 11, page 2. To review the applicable bank records, refer to Exhibit 7, pages 37-53.
- 12. The 2020 G5 report was due on October 23, 2020. Respondent filed it on October 23, 2020. By filing the report, Respondent certified that it was true, correct, and complete. The report showed no monetary contributions, no in-kind contributions, and one monetary expenditure in the amount of \$100.00. To review the 2020 G5, refer to Exhibit 12. To review Division records evidencing when the activity referenced in this paragraph was filed on the original report, refer to Exhibit 13, page 1.