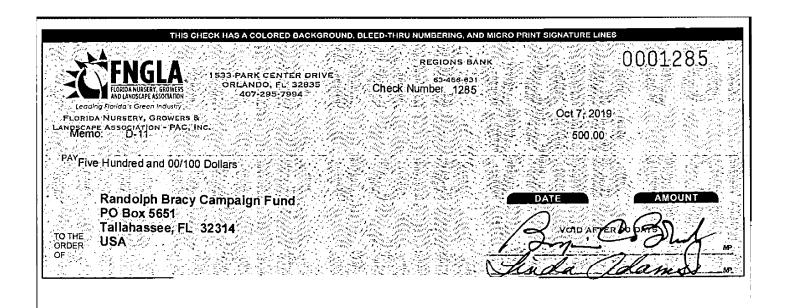

- 6. On January 13, 2020, which was three days after the due date for the report, Respondent filed an amended 2019 M12 report adding two monetary contributions in the total amount of \$1,000.22, and seven monetary expenditures in the total amount of \$2,060.16. This amended report was filed 218 days before the 2020 primary election. To review the 2019 M19, refer to Exhibit 5. To review Division records evidencing when the activity referenced in this paragraph was filed on the amended report, refer to Exhibit 6, page 3. To review the applicable bank records, refer to Exhibit 7, pages 1 23.1
- 7. On May 29, 2020, which was 140 days after the due date for the report, Respondent filed an amended 2019 M12 report adding 10 monetary contributions in the total amount of \$9,500.00. This amended report was filed 81 days before the 2020 primary election. To review the 2019 M19, refer to Exhibit 5. To review Division records evidencing when the activity referenced in this paragraph was filed on the amended report, refer to Exhibit 6, page 4. To review the applicable bank records, refer to Exhibit 7, pages 1-23.
- 8. The 2020 M1 report was due on February 10, 2020. Respondent filed it on February 10, 2020. By filing the report, Respondent certified that it was true, correct, and complete. The report showed no monetary contributions, no in-kind contributions, and one monetary expenditure in the amount of \$114.80. To review the 2020 M1, refer to Exhibit 8. To review Division records evidencing when the activity referenced in this paragraph was filed on the original report, refer to Exhibit 9, page 1.
- 9. On March 23, 2020, which was 42 days after the due date for the report, Respondent filed an amended 2020 M1 report adding 10 monetary contributions in the total amount of \$4,100.24, and three monetary expenditures in the total amount of \$3,525.50. This amended report was filed 148 days before the 2020 primary election. To review the 2020 M1, refer to Exhibit 8. To review Division records evidencing when the activity referenced in this paragraph was filed on the amended report, refer to Exhibit 9, page 2. To review the applicable bank records, refer to Exhibit 7, pages 24-36.
- 10. The 2020 G4 report was due on October 9, 2020. Respondent filed it on October 9, 2020. By filing the report, Respondent certified that it was true, correct, and complete. The report showed one monetary contribution in the amount of \$1,000.00, no in-kind contributions, and no monetary expenditures. To review the 2020 G4, refer to Exhibit 10. To review Division records evidencing when the activity referenced in this paragraph was filed on the original report, refer to Exhibit 11, page 1.
- 11. On October 17, 2020, which was eight days after the due date for the report, Respondent filed an amended 2020 G4 report adding six monetary contributions in the total amount of \$5,000.13, and one monetary expenditure in the amount of \$118.92. This amended report was filed 17 days before the 2020 general election. To review the 2020 G4, refer to Exhibit 10. To review Division records evidencing when the activity referenced in this paragraph was filed on the amended report, refer to Exhibit 11, page 2. To review the applicable bank records, refer to Exhibit 7, pages 37-53.
- 12. The 2020 G5 report was due on October 23, 2020. Respondent filed it on October 23, 2020. By filing the report, Respondent certified that it was true, correct, and complete. The report showed no monetary contributions, no in-kind contributions, and one monetary expenditure in the amount of \$100.00. To review the 2020 G5, refer to Exhibit 12. To review Division records evidencing when the activity referenced in this paragraph was filed on the original report, refer to Exhibit 13, page 1.