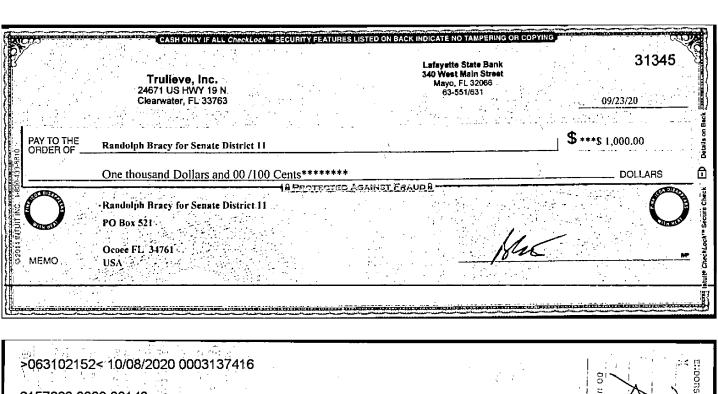

#### Alleged Violation: Section 106.19(1)(b), Florida Statutes

- 20. Complainant alleged that Respondent violated Florida's election laws by failing to report contributions required to be reported by Chapter 106, Florida Statutes. The reporting periods at issue are the 2019 M12 reporting period which ran from December 1, 2019, through December 31, 2019, the 2020 M1 reporting period which ran from January 1, 2020, through January 31, 2020, the 2020 G4 reporting period which ran from September 19, 2020, through October 2, 2020, the 2020 G5 reporting period which ran from October 3, 2020, through October 16, 2020, and the 2020 G6 reporting period which ran from October 17, 2020, through October 29, 2020.
- 21. The campaign's 2019 M12 Report was due on January 10, 2020 and was timely filed. (ROI Exhibit 4, page 1) The original report disclosed one expenditure in the amount of \$19.18. (ROI Exhibit 6, page 2) On January 13, 2020, three days later, Respondent filed an amended 2019 M12 Report disclosing an additional two monetary contributions totaling \$1,000.22. (ROI Exhibit 5; ROI Exhibit 6, page 3) On May 29, 2020, 140 days after the due date of the report, Respondent filed a second amended 2019 M12 Report disclosing an additional 10 monetary contributions totaling \$9,500. (ROI Exhibit 5; ROI Exhibit 6, page 4) The reports were filed 218 and 81 days before the primary election, respectively.
- 22. The campaign's 2020 M1 Report was due on February 10, 2020 and was timely filed. (ROI Exhibit 4, page 1) The report disclosed one expenditure in the amount of \$114.80. (ROI Exhibit 9, page 1) On March 23, 2020, 42 days after the due date of the report, Respondent filed an amended 2020 M1 Report disclosing an additional ten monetary contributions totaling \$4,100.24. (ROI Exhibit 8; ROI Exhibit 9, page 2) The report was filed 148 days before the primary election.
- 23. The campaign's 2020 G4 Report was due on October 9, 2020 and was timely filed. (ROI Exhibit 4, page 1) The report disclosed one monetary contribution in the amount of \$1,000. (ROI Exhibit 11, page 1) On October 17, 2020, 8 days later, Respondent filed an amended 2020 G4 Report disclosing an additional six monetary contributions totaling \$5,000.13. (ROI Exhibit 10; ROI Exhibit 11, page 2) The report was filed 17 days before the general election.