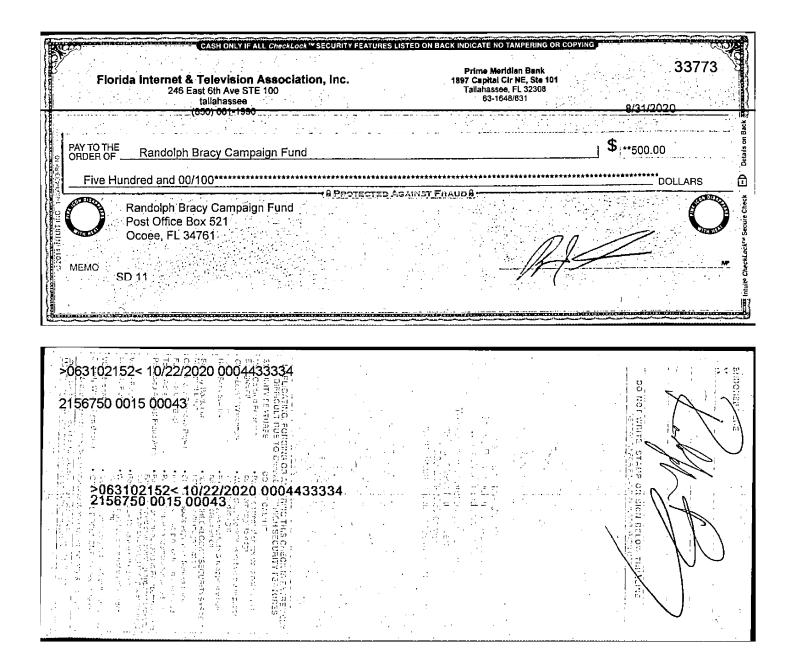

|                |

>063102152< 10/22/2020 0004433333

2156750 0015 00043

>063102152< 10/22/2020 0004433333 2156750 0015 00043

COPY REFERENCE: 20210409000093 CX 04/13/21 14:23:29 34 WEB JOBT10413141708 0030034097+ 20201022 07

500.00 000000



COPY REFERENCE: 20210409000093 CX 04/13/21 14:23:29 35 WEB JOBT10413141708 0031110953+ 20201023 07

000000 500.00

# SunTrust Bank

**Deposit** 

10/23/2020/14:21 Transaction Date / Time: Account Number:

Processing Date: 10/23/2020 Account Type: Cnecking/Savings/Money Market

0014 Cashbox Number: Cost Center: 6097800

Transaction ID: 99 Session Funds In: \$0.00 Cash In: \$0.00

Check In: \$500.00 Session Funds Out: \$0.00 Total Deposit Amt: \$500.00

:510001751:

>063102152< 10/23/2020 006582485

6097800 0014 00099

COPY REFERENCE: 20210409000093 CX 04/13/21 14:23:29 35 WEB JOBT10413141708 0031110953+ 20201023 07 500.00 000000

|                       |                                                                             | 1                                      | AMERIS BANK | 22