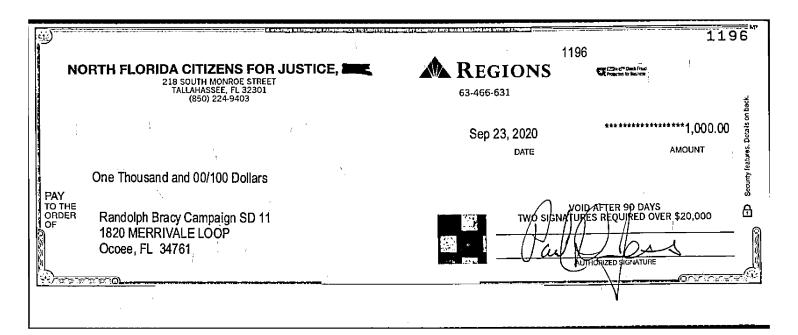

- 6. On January 13, 2020, which was three days after the due date for the report, Respondent filed an amended 2019 M12 report adding two monetary contributions in the total amount of \$1,000.22, and seven monetary expenditures in the total amount of \$2,060.16. This amended report was filed 218 days before the 2020 primary election. To review the 2019 M19, refer to Exhibit 5. To review Division records evidencing when the activity referenced in this paragraph was filed on the amended report, refer to Exhibit 6, page 3. To review the applicable bank records, refer to Exhibit 7, pages 1 23.1
- 7. On May 29, 2020, which was 140 days after the due date for the report, Respondent filed an amended 2019 M12 report adding 10 monetary contributions in the total amount of \$9,500.00. This amended report was filed 81 days before the 2020 primary election. To review the 2019 M19, refer to Exhibit 5. To review Division records evidencing when the activity referenced in this paragraph was filed on the amended report, refer to Exhibit 6, page 4. To review the applicable bank records, refer to Exhibit 7, pages 1-23.
- 8. The 2020 M1 report was due on February 10, 2020. Respondent filed it on February 10, 2020. By filing the report, Respondent certified that it was true, correct, and complete. The report showed no monetary contributions, no in-kind contributions, and one monetary expenditure in the amount of \$114.80. To review the 2020 M1, refer to Exhibit 8. To review Division records evidencing when the activity referenced in this paragraph was filed on the original report, refer to Exhibit 9, page 1.
- 9. On March 23, 2020, which was 42 days after the due date for the report, Respondent filed an amended 2020 M1 report adding 10 monetary contributions in the total amount of \$4,100.24, and three monetary expenditures in the total amount of \$3,525.50. This amended report was filed 148 days before the 2020 primary election. To review the 2020 M1, refer to Exhibit 8. To review Division records evidencing when the activity referenced in this paragraph was filed on the amended report, refer to Exhibit 9, page 2. To review the applicable bank records, refer to Exhibit 7, pages 24-36.
- 10. The 2020 G4 report was due on October 9, 2020. Respondent filed it on October 9, 2020. By filing the report, Respondent certified that it was true, correct, and complete. The report showed one monetary contribution in the amount of \$1,000.00, no in-kind contributions, and no monetary expenditures. To review the 2020 G4, refer to Exhibit 10. To review Division records evidencing when the activity referenced in this paragraph was filed on the original report, refer to Exhibit 11, page 1.
- 11. On October 17, 2020, which was eight days after the due date for the report, Respondent filed an amended 2020 G4 report adding six monetary contributions in the total amount of \$5,000.13, and one monetary expenditure in the amount of \$118.92. This amended report was filed 17 days before the 2020 general election. To review the 2020 G4, refer to Exhibit 10. To review Division records evidencing when the activity referenced in this paragraph was filed on the amended report, refer to Exhibit 11, page 2. To review the applicable bank records, refer to Exhibit 7, pages 37-53.
- 12. The 2020 G5 report was due on October 23, 2020. Respondent filed it on October 23, 2020. By filing the report, Respondent certified that it was true, correct, and complete. The report showed no monetary contributions, no in-kind contributions, and one monetary expenditure in the amount of \$100.00. To review the 2020 G5, refer to Exhibit 12. To review Division records evidencing when the activity referenced in this paragraph was filed on the original report, refer to Exhibit 13, page 1.