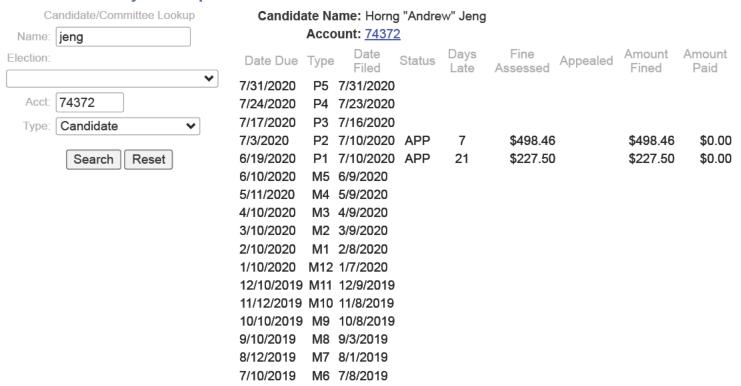

COUNTY [ ]

CITY [ ]

NAME: | HORNG "ANDREW" JENG

DATE APPEAL RECEIVED: 07/31/2020

**DATE REPORT DUE:** 06/19/2020 (2020 P1)

DATE OF ELECTRONIC RECEIPT: 07/10/2020

Number of Days Late: 21

**AMOUNT OF FINE: \$227.50** 

**SUMMARY:** Horng "Andrew" Jeng was a candidate for State Representative, District 43 in the 2020 elections. Mr. Jeng was his own treasurer.

Horng "Andrew" Jeng is appealing the fine claiming that he did not receive notice of the change in reporting schedule. According to Mr. Jeng, he was out of town during this time and thought the schedule remained the same. He also notes that this is his first time with a delay and requests a waiver of the fine.

- The 2020 P1 Original Report covers the period from 06/01/20-06/12/20; it was due on 06/19/20.
- The 2020 P1 Queued Transaction Report shows that it was created and filed on 07/10/20.
- Horng "Andrew" Jeng reported receiving 4 contributions, while making zero expenditures.
- The Division of Elections does not have any notes that pertain to Horng "Andrew" Jeng's 2020 P1 report.