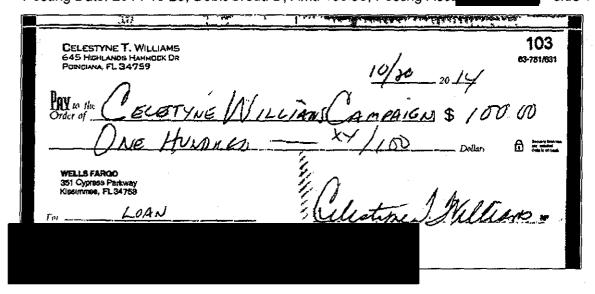

#### Count 4:

On or about October 31, 2014, Respondent violated Section 106.19(1)(b), Florida Statutes, when Respondent failed to report a \$100 contribution from herself on her 2014 G7 Report required to be reported by Chapter 106, Florida Statutes.

| RESPONDENT'S UNREPORTED CONTRIBUTIONS |                                       |                     |                           |                       |  |
|---------------------------------------|---------------------------------------|---------------------|---------------------------|-----------------------|--|
| Date Posted to Account                | Report/Cover Period Deposit Occurred  | Contributor         | Contribution Type         | Amount                |  |
| 07/09/14                              | 2014 P3 Report<br>07/05/14 - 07/18/14 | Leotha C. Singleton | Check #663                | \$25.00               |  |
| 08/15/14                              | 2014 P7 Report<br>08/09/14 – 08/21/14 | Regions Bank        | Bank Credit<br>Fee Refund | \$72.00               |  |
| 10/20/14                              | 2014 G7 Report<br>10/18/14 – 10/30/14 | Respondent          | Check #103                | \$100.00 <sup>3</sup> |  |
|                                       | TOTAL                                 |                     |                           | \$192.00              |  |

The memo line on the check indicates that the \$100 was a loan from Respondent to her campaign Nonetheless a loan is a contribution and Respondent was required to list it on her 2014 G7 Report

16. The following table lists expenditures that Respondent falsely reported or deliberately failed to include on her campaign reports

#### Count 4:

On or about October 31, 2014, Respondent violated Section 106.19(1)(b), Florida Statutes, when Respondent failed to report a \$100 contribution from herself on her 2014 G7 Report required to be reported by Chapter 106, Florida Statutes