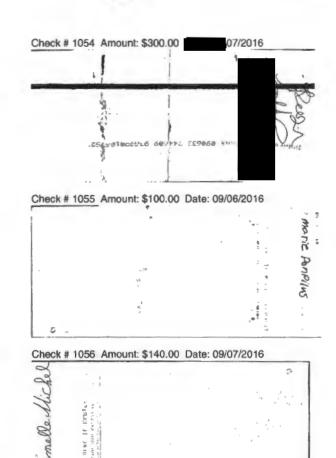

#### **Daily Activity**

| Date  | Description                                                           | Deposits/<br>Additions | Withdrawnia/<br>Subgrections | Balance |
|-------|-----------------------------------------------------------------------|------------------------|------------------------------|---------|
| 07-29 | Beginning balance                                                     |                        |                              | 245.61  |
| 08-01 | Deposit                                                               | 50.00                  |                              | 295.61  |
| 08-01 | Check # 1109                                                          |                        | 150.00                       | 145.61  |
| 08-01 | Check # 1108                                                          |                        | 200.00                       | -54.39  |
| 08-01 | Chk# 1108 Amt \$200.00,<br>Nsf/od/uncollected Pd Item Fee             |                        | 33.00                        | -87.39  |
| 08-02 | Paypal Transfer 45V229rsbfnbe                                         | 48.00                  |                              | -39.39  |
| 08-02 | Xx9313 Pos Purchase 07/31 20:47 North<br>Miami Vale Miami Fl 1 010073 |                        | 31.54                        | -70.93  |
| 08-03 | Paypal Transfer 45V229rtkzxbs                                         | 48.00                  |                              | -22.93  |
| 08-08 | Paypal Transfer 45V229rz6q3fe                                         | 145.00                 |                              | 122.07  |
| 08-09 | Deposit                                                               | 40.00                  |                              | 162.07  |
| 08-09 | Paypal Transfer 45V229s7n9gan                                         | 24.00                  |                              | 186.07  |
| 08-11 | Check # 1110                                                          |                        | 50.00                        | 136.07  |
| 08-11 | Check # 1111                                                          |                        | 130.00                       | 6.07    |
| 08-15 | Monthly Service Fee                                                   |                        | 10.00                        | -3.93   |
| 08-16 | Check # 1113                                                          |                        | 25.00                        | -28.93  |