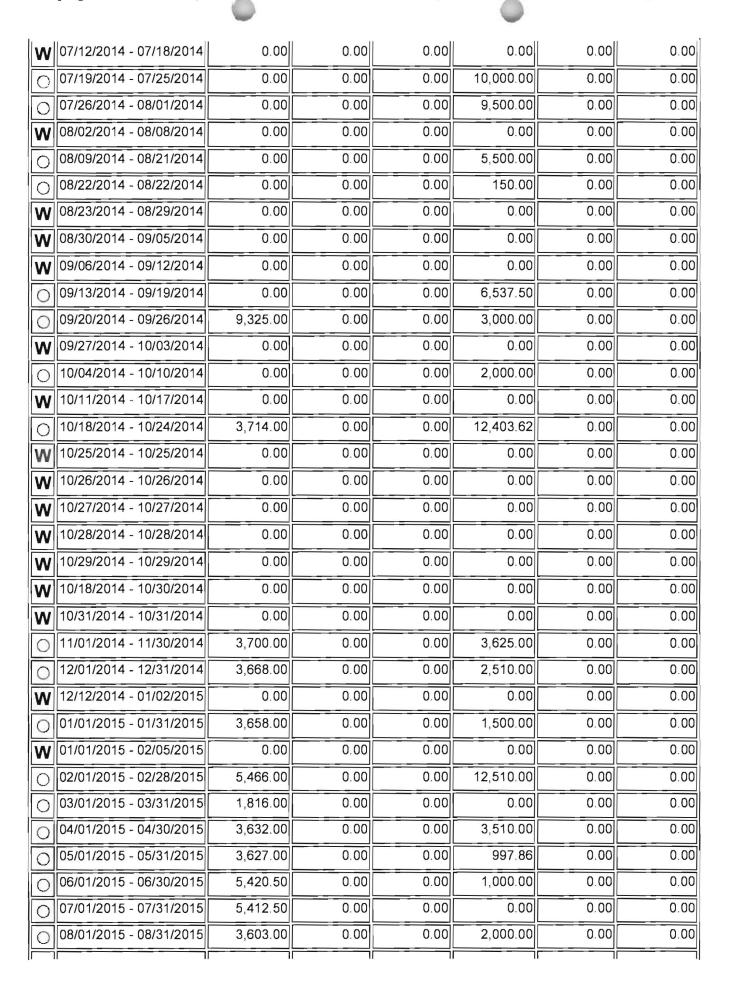

### **Campaign Finance Activity**

**Note:** The information presented below was obtained from the Committee's/Candidate's Campaign Treasurer's Report filed with the Division of Elections. About the Campaign Finance Data Base. If all contributions for a reporting period are less than 1 dollar Then they may not be displayed.

|   |                         | C        | Contributions |        |          |       |           |
|---|-------------------------|----------|---------------|--------|----------|-------|-----------|
|   | Filing Period           | Monetary | Loans         | InKind | Expend   | Other | Transfers |
| 0 | 07/01/2003 - 09/30/2003 | 100.00   | 0.00          | 0.00   | 45.00    | 0.00  | 0.00      |
| 0 | 10/01/2003 - 12/31/2003 | 250.00   | 0.00          | 0.00   | 45.00    | 0.00  | 0.00      |
| 0 | 01/01/2004 - 03/31/2004 | 0.00     | 0.00          | 0.00   | 49.65    | 0.00  | 0.00      |
| 0 | 04/01/2004 - 06/30/2004 | 330.00   | 0.00          | 0.00   | 45.00    | 0.00  | 0.00      |
| 0 | 07/01/2004 - 07/23/2004 | 684.00   | 0.00          | 0.00   | 165.64   | 0.00  | 0.00      |
| 0 | 07/24/2004 - 08/06/2004 | 362.00   | 0.00          | 0.00   | 180.64   | 0.00  | 0.00      |
| 0 | 08/07/2004 - 08/26/2004 | 434.00   | 0.00          | 0.00   | 0.83     | 0.00  | 0.00      |
| 0 | 08/27/2004 - 09/10/2004 | 868.00   | 0.00          | 0.00   | 0.83     | 0.00  | 0.00      |
| 0 | 09/11/2004 - 09/24/2004 | 527.00   | 0.00          | 0.00   | 0.83     | 0.00  | 0.00      |
| 0 | 09/25/2004 - 10/08/2004 | 527.00   | 0.00          | 0.00   | 0.83     | 0.00  | 0.00      |
| 0 | 10/09/2004 - 10/28/2004 | 527.00   | 0.00          | 0.00   | 0.83     | 0.00  | 0.00      |
| 0 | 10/29/2004 - 12/31/2004 | 2,682.00 | 0.00          | 0.00   | 0.83     | 0.00  | 0.00      |
| 0 | 01/01/2005 - 03/31/2005 | 3,694.00 | 0.00          | 0.00   | 500.00   | 0.00  | 0.00      |
| 0 | 04/01/2005 - 06/30/2005 | 4,462.00 | 0.00          | 0.00   | 0.00     | 0.00  | 0.00      |
| 0 | 07/01/2005 - 09/30/2005 | 4,888.00 | 0.00          | 0.00   | 671.75   | 0.00  | 0.00      |
| 0 | 10/01/2005 - 12/31/2005 | 4,286.00 | 0.00          | 0.00   | 0.00     | 0.00  | 0.00      |
| 0 | 01/01/2006 - 03/31/2006 | 4,302.00 | 0.00          | 0.00   | 5,500.00 | 0.00  | 0.00      |
| 0 | 04/01/2006 - 06/30/2006 | 5,421.00 | 0.00          | 0.00   | 668.00   | 0.00  | 0.00      |
| 0 | 07/01/2006 - 07/28/2006 | 1,596.00 | 0.00          | 0.00   | 520.00   | 0.00  | 0.00      |
| 0 | 07/29/2006 - 08/11/2006 | 803.00   | 0.00          | 0.00   | 0.00     | 0.00  | 0.00      |
| 0 | 08/12/2006 - 08/31/2006 | 803.00   | 0.00          | 0.00   | 9,706.78 | 0.00  | 0.00      |
| 0 | 09/01/2006 - 09/15/2006 | 803.00   | 0.00          | 0.00   | 0.00     | 0.00  | 0.00      |
|   |                         |          |               |        |          |       |           |

| 0 | 09/16/2006 - 09/29/2006 | 802.00    | 0.00 | 0.00 | 0.00      | 0.00 | 0.00 |
|---|-------------------------|-----------|------|------|-----------|------|------|
| 0 | 09/30/2006 - 10/13/2006 | 801.00    | 0.00 | 0.00 | 4.64      | 0.00 | 0.00 |
| 0 | 10/14/2006 - 11/02/2006 | 1,618.00  | 0.00 | 0.00 | 1,000.00  | 0.00 | 0.00 |
| 0 | 11/03/2006 - 12/31/2006 | 4,087.00  | 0.00 | 0.00 | 0.00      | 0.00 | 0.00 |
| 0 | 01/01/2007 - 03/31/2007 | 4,959.00  | 0.00 | 0.00 | 7,000.00  | 0.00 | 0.00 |
| 0 | 04/01/2007 - 06/30/2007 | 6,073.00  | 0.00 | 0.00 | 500.00    | 0.00 | 0.00 |
| 0 | 07/01/2007 - 09/30/2007 | 7,222.00  | 0.00 | 0.00 | 1,689.98  | 0.00 | 0.00 |
| 0 | 10/01/2007 - 12/31/2007 | 9,251.50  | 0.00 | 0.00 | 620.00    | 0.00 | 0.00 |
| 0 | 01/01/2008 - 03/31/2008 | 8,067.00  | 0.00 | 0.00 | 6,500.00  | 0.00 | 0.00 |
| 0 | 04/01/2008 - 07/18/2008 | 10,894.00 | 0.00 | 0.00 | 5,000.00  | 0.00 | 0.00 |
| 0 | 07/19/2008 - 08/01/2008 | 1,348.50  | 0.00 | 0.00 | 0.00      | 0.00 | 0.00 |
| 0 | 08/02/2008 - 08/21/2008 | 1,348.50  | 0.00 | 0.00 | 1,500.00  | 0.00 | 0.00 |
|   | 08/22/2008 - 09/12/2008 | 2,694.00  | 0.00 | 0.00 | 1,000.00  | 0.00 | 0.00 |
| 0 | 09/13/2008 - 09/26/2008 | 1,341.50  | 0.00 | 0.00 | 0.00      | 0.00 | 0.00 |
| 0 | 09/27/2008 - 10/10/2008 | 1,377.50  | 0.00 | 0.00 | 500.00    | 0.00 | 0.00 |
| 0 | 10/11/2008 - 10/30/2008 | 1,377.50  | 0.00 | 0.00 | 12,896.94 | 0.00 | 0.00 |
|   | 10/31/2008 - 12/31/2008 | 6,915.50  | 0.00 | 0.00 | 500.00    | 0.00 | 0.00 |
| 0 | 01/01/2009 - 03/31/2009 | 8,279.00  | 0.00 | 0.00 | 4,050.00  | 0.00 | 0.00 |
| 0 | 06/12/2009 - 06/25/2009 | 0.00      | 0.00 | 0.00 | 500.00    | 0.00 | 0.00 |
| 0 | 04/01/2009 - 06/30/2009 | 10,160.50 | 0.00 | 0.00 | 0.00      | 0.00 | 0.00 |
| W | 06/26/2009 - 07/09/2009 | 0.00      | 0.00 | 0.00 | 0.00      | 0.00 | 0.00 |
| W | 07/10/2009 - 07/30/2009 | 0.00      | 0.00 | 0.00 | 0.00      | 0.00 | 0.00 |
| 0 | 07/09/2009 - 08/06/2009 | 3,091.00  | 0.00 | 0.00 | 0.00      | 0.00 | 0.00 |
| 0 | 08/07/2009 - 08/20/2009 | 1,545.50  | 0.00 | 0.00 | 0.00      | 0.00 | 0.00 |
| 0 | 08/21/2009 - 09/03/2009 | 1,545.50  | 0.00 | 0.00 | 0.00      | 0.00 | 0.00 |
| 0 | 09/04/2009 - 09/17/2009 | 1,547.50  | 0.00 | 0.00 | 0.00      | 0.00 | 0.00 |
| 0 | 07/01/2009 - 09/30/2009 | 4,636.50  | 0.00 | 0.00 | 0.00      | 0.00 | 0.00 |
| 0 | 10/01/2009 - 12/31/2009 | 11,131.50 | 0.00 | 0.00 | 3,899.53  | 0.00 | 0.00 |
| 0 | 01/01/2010 - 03/31/2010 | 9,589.00  | 0.00 | 0.00 | 16,951.92 | 0.00 | 0.00 |
| 0 | 04/01/2010 - 07/16/2010 | 12,616.00 | 0.00 | 0.00 | 1,950.00  | 0.00 | 0.00 |
| 0 | 07/17/2010 - 07/30/2010 | 1,574.50  | 0.00 | 0.00 | 0.00      | 0.00 | 0.00 |
| 0 | 07/31/2010 - 08/19/2010 | 1,574.50  | 0.00 | 0.00 | 7,240.00  | 0.00 | 0.00 |
| 0 | 08/20/2010 - 09/10/2010 | 3,149.00  | 0.00 | 0.00 | 1,000.00  | 0.00 | 0.00 |
| 0 | 09/11/2010 - 09/24/2010 | 1,576.50  | 0.00 | 0.00 | 6,000.00  | 0.00 | 0.00 |
|   |                         |           |      |      |           |      |      |

| 0 | 09/25/2010 - 10/08/2010 | 1,575.50  | 0.00 | 0.00 | 0.00      | 0.00 | 0.00 |
|---|-------------------------|-----------|------|------|-----------|------|------|
| 0 | 10/09/2010 - 10/28/2010 | 1,566.50  | 0.00 | 0.00 | 21,500.00 | 0.00 | 0.00 |
| 0 | 10/29/2010 - 12/31/2010 | 7,886.50  | 0.00 | 0.00 | 0.00      | 0.00 | 0.00 |
| 0 | 01/01/2011 - 03/31/2011 | 9,431.00  | 0.00 | 0.00 | 24,575.88 | 0.00 | 0.00 |
| 0 | 04/01/2011 - 06/30/2011 | 10,875.50 | 0.00 | 0.00 | 6,000.23  | 0.00 | 0.00 |
| 0 | 07/01/2011 - 09/30/2011 | 11,637.00 | 0.00 | 0.00 | 35,965.61 | 0.00 | 0.00 |
| 0 | 10/01/2011 - 12/31/2011 | 9,693.00  | 0.00 | 0.00 | 8,600.00  | 0.00 | 0.00 |
| 0 | 01/01/2012 - 03/31/2012 | 13,539.50 | 0.00 | 0.00 | 15,799.26 | 0.00 | 0.00 |
| 0 | 04/01/2012 - 07/06/2012 | 13,394.50 | 0.00 | 0.00 | 2,500.00  | 0.00 | 0.00 |
| 0 | 07/07/2012 - 07/20/2012 | 0.00      | 0.00 | 0.00 | 0.00      | 0.00 | 0.00 |
| 0 | 07/21/2012 - 08/09/2012 | 9,567.50  | 0.00 | 0.00 | 2,000.00  | 0.00 | 0.00 |
| 0 | 08/10/2012 - 09/14/2012 | 3,799.00  | 0.00 | 0.00 | 6,000.00  | 0.00 | 0.00 |
| 0 | 09/15/2012 - 09/28/2012 | 5.00      | 0.00 | 0.00 | 0.00      | 0.00 | 0.00 |
| 0 | 09/29/2012 - 10/12/2012 | 1,913.50  | 0.00 | 0.00 | 500.00    | 0.00 | 0.00 |
| 0 | 10/13/2012 - 11/01/2012 | 1,910.50  | 0.00 | 0.00 | 500.00    | 0.00 | 0.00 |
| 0 | 11/02/2012 - 12/31/2012 | 0.00      | 0.00 | 0.00 | 10,625.00 | 0.00 | 0.00 |
| 0 | 01/01/2013 - 03/31/2013 | 11,167.00 | 0.00 | 0.00 | 22,920.61 | 0.00 | 0.00 |
| 0 | 04/01/2013 - 06/30/2013 | 11,074.00 | 0.00 | 0.00 | 5,420.30  | 0.00 | 0.00 |
| 0 | 07/01/2013 - 09/30/2013 | 12,888.50 | 0.00 | 0.00 | 3,500.00  | 0.00 | 0.00 |
| 0 | 10/01/2013 - 10/31/2013 | 0.00      | 0.00 | 0.00 | 2,000.00  | 0.00 | 0.00 |
| 0 | 11/01/2013 - 11/30/2013 | 7,368.00  | 0.00 | 0.00 | 1,500.00  | 0.00 | 0.00 |
| 0 | 12/01/2013 - 12/31/2013 | 0.00      | 0.00 | 0.00 | 3,000.00  | 0.00 | 0.00 |
| 0 | 01/01/2014 - 01/31/2014 | 0.00      | 0.00 | 0.00 | 4,500.00  | 0.00 | 0.00 |
|   | 01/10/2014 - 02/07/2014 | 0.00      | 0.00 | 0.00 | 1,000.00  | 0.00 | 0.00 |
| 0 | 02/01/2014 - 02/28/2014 | 19,020.00 | 0.00 | 0.00 | 8,000.00  | 0.00 | 0.00 |
| W | 02/08/2014 - 03/06/2014 | 0.00      | 0.00 | 0.00 | 0.00      | 0.00 | 0.00 |
| 0 | 03/01/2014 - 03/31/2014 | 5,791.50  | 0.00 | 0.00 | 250.00    | 0.00 | 0.00 |
| W | 03/07/2014 - 04/03/2014 | 0.00      | 0.00 | 0.00 | 0.00      | 0.00 | 0.00 |
| W | 04/01/2014 - 04/30/2014 | 0.00      | 0.00 | 0.00 | 0.00      | 0.00 | 0.00 |
| 0 | 05/01/2014 - 05/31/2014 | 10,072.00 | 0.00 | 0.00 | 400.00    | 0.00 | 0.00 |
| W | 06/01/2014 - 06/20/2014 | 0.00      | 0.00 | 0.00 | 0.00      | 0.00 | 0.00 |
| W | 06/21/2014 - 06/27/2014 | 0.00      | 0.00 | 0.00 | 0.00      | 0.00 | 0.00 |
| W | 06/28/2014 - 07/04/2014 | 0.00      | 0.00 | 0.00 | 0.00      | 0.00 | 0.00 |
| O | 07/05/2014 - 07/11/2014 | 9,455.50  | 0.00 | 0.00 | 2,518.00  | 0.00 | 0.00 |
|   |                         |           |      |      |           |      |      |