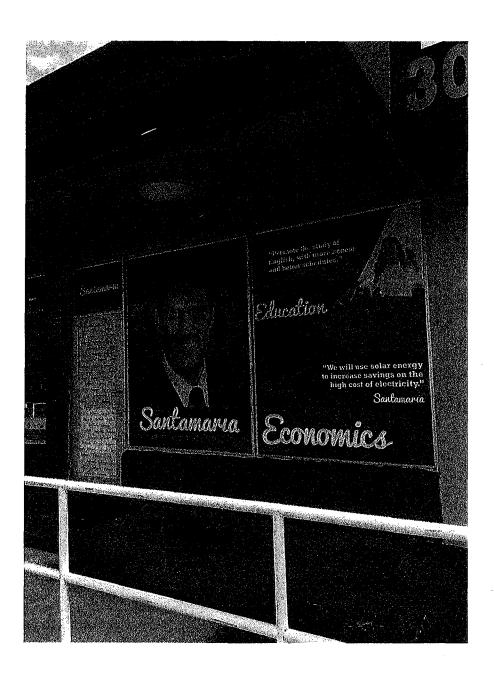

#### Video Production

8. Complainant provided pictures showing Respondent being videotaped in front of what appears to be the Miami River. (ROI Exhibit 12, pages 1-2) On January 30, 2016, two

pictures were posted to one of Respondent's social media accounts with the verbiage "Planning good things for Miami Dade County." (ROI Exhibit 8, pages 16-17)

#### Website Design

- 11. Complainant provided pictures of a campaign website "santamariaformayor.com" that contains language that expressly advocates for the election of Respondent. (ROI Exhibit 4)
- 12. Respondent stated that the website was created by members of his campaign. (ROI Exhibit 8, page 3) Whois.com shows that Jose Irabien of Puebla, Mexico purchased the domain name "santamariaformayor.com" on February 23, 2016. (ROI Exhibit 8, pages 10-11)
- 13. The website was purchased after Respondent appointed a campaign treasurer and designated a campaign depository, and therefore, is not a violation of Section 106.021(1)(a), Florida Statutes.

#### Website

- 19. The website (santamariaformayor.com) contains language that expressly advocates for the election of a candidate: "Santamaria for MIAMI DADE County's Mayor." The website does not contain a political disclaimer. (ROI Exhibit 4)
- 20. Respondent stated that the website was created by members of his campaign. (ROI Exhibit 8, page 3) Whois.com shows that Jose Irabien of Puebla, Mexico purchased the domain name "santamariaformayor.com" on February 23, 2016. (ROI Exhibit 8, pages 10-11)
- 21. Candidates are required to prominently mark their political advertisements with the exact political disclaimer language as set forth under Section 106.143(1)(a), Florida Statutes. The 2016 Candidate & Campaign Treasurer Handbook also references the statutory requirement and provides examples of political disclaimers for non-incumbent candidates running for nonpartisan office. Respondent was directed by his filing officer to download the 2016 Candidate & Campaign Treasurer Handbook. (ROI Exhibit 31)
- 22. On February 22, 2005, the Division of Elections issued Opinion DE 05-02. The Division stated that, "[a]ny individual web page, including web pages which are part of a multipage website, which meets the definition of a political advertisement must contain the disclaimer language required by section 106.143, Florida Statutes."
- 23. Respondent's campaign paid for and published a political advertisement, i.e., a campaign website, that did not contain a political disclaimer, i.e., "Political advertisement paid for and approved by <name of candidate>, for <office sought>" or "Paid by <name of candidate>, for <office sought>."

#### Website

- 9. Complainant provided pictures of a multi-paged website<sup>1</sup>. The website contained a picture of Respondent and reads, "Santamaria for Miami Dade County's Mayor THE REAL CHANGE." Each page of the website contains pictures of Respondent. The last page of the website contains a contact address labeled "Head Office." The address on the website is "8181 NW 36<sup>th</sup> Street, Suite 21B, El Doral, Florida 33166." (This is the same address listed on the bank records for Respondent's campaign depository as well as on his campaign reports) The email address on the last page of the website is <a href="mailto:campaign@santamariaformayor.com">campaign@santamariaformayor.com</a>. There is also a phone number listed that is illegible. At the bottom of the last page of the website reads, "Alfred Santamaria All Rights Reserved®2016." To review the pages of the website, refer to Exhibit 4. To review the bank signature card, refer to Exhibit 5. To review the 2016 M2 Report, refer to Exhibit 6.
- 10. Mr. Gonzalez, Respondent's attorney, submitted a written response on behalf of Respondent on June 1, 2016. Mr. Gonzalez stated that Respondent's website was created on February 23, 2016—after Respondent filed his DS-DE 9 form. He stated that the website was created "free-of-charge" by members of the campaign. He provided a printout from whois.com that shows the creation date as February 23, 2016. To review the Whois.com printout, refer to Exhibit 7. To review the written statement, refer to Exhibit 8.
- 11. When asked about the website, Respondent stated that the domain name "santamariaformayor" was created by volunteers. The domain name "santamariaformiamidade" was created by the campaign." When asked why the cost of the website created by the volunteers was not disclosed as an in-kind contribution, he replied that he was not aware of any cost. The monthly bank statements show an expenditure to Name.com on July 25, 2016.<sup>2</sup> To review the affidavit, refer to Exhibit 9. To review the July bank statement, refer to Exhibit 10.
- 12. I did a Google search to determine the fair market value for the domain names. The Google search results showed that the cost for a domain name can range from \$0.99 to \$1,999.99. To review the printout from GoDaddy.com, refer to Exhibit 11.
- 13. On October 30, 2017, I interviewed Alyse at GoDaddy by telephone. She stated that the \$0.99 is an introductory special for one year and the cost usually changes the second year. I asked what was the average cost for the second year. She stated that it depended on what