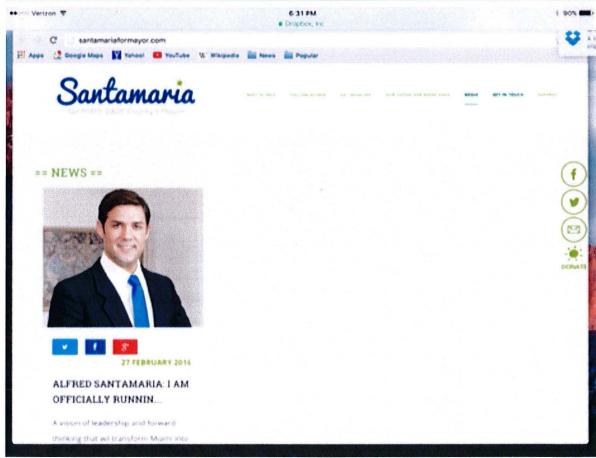

#### Website Design

- 11. Complainant provided pictures of a campaign website "santamariaformayor.com" that contains language that expressly advocates for the election of Respondent. (ROI Exhibit 4)
- 12. Respondent stated that the website was created by members of his campaign. (ROI Exhibit 8, page 3) Whois.com shows that Jose Irabien of Puebla, Mexico purchased the domain name "santamariaformayor.com" on February 23, 2016. (ROI Exhibit 8, pages 10-11)
- 13. The website was purchased after Respondent appointed a campaign treasurer and designated a campaign depository, and therefore, is not a violation of Section 106.021(1)(a), Florida Statutes.

#### Website

- 19. The website (santamariaformayor.com) contains language that expressly advocates for the election of a candidate: "Santamaria for MIAMI DADE County's Mayor." The website does not contain a political disclaimer. (ROI Exhibit 4)
- 20. Respondent stated that the website was created by members of his campaign. (ROI Exhibit 8, page 3) Whois.com shows that Jose Irabien of Puebla, Mexico purchased the domain name "santamariaformayor.com" on February 23, 2016. (ROI Exhibit 8, pages 10-11)
- 21. Candidates are required to prominently mark their political advertisements with the exact political disclaimer language as set forth under Section 106.143(1)(a), Florida Statutes. The 2016 Candidate & Campaign Treasurer Handbook also references the statutory requirement and provides examples of political disclaimers for non-incumbent candidates running for nonpartisan office. Respondent was directed by his filing officer to download the 2016 Candidate & Campaign Treasurer Handbook. (ROI Exhibit 31)
- 22. On February 22, 2005, the Division of Elections issued Opinion DE 05-02. The Division stated that, "[a]ny individual web page, including web pages which are part of a multipage website, which meets the definition of a political advertisement must contain the disclaimer language required by section 106.143, Florida Statutes."
- 23. Respondent's campaign paid for and published a political advertisement, i.e., a campaign website, that did not contain a political disclaimer, i.e., "Political advertisement paid for and approved by <name of candidate>, for <office sought>" or "Paid by <name of candidate>, for <office sought>."

#### Website

- 9. Complainant provided pictures of a multi-paged website<sup>1</sup>. The website contained a picture of Respondent and reads, "Santamaria for Miami Dade County's Mayor THE REAL CHANGE." Each page of the website contains pictures of Respondent. The last page of the website contains a contact address labeled "Head Office." The address on the website is "8181 NW 36<sup>th</sup> Street, Suite 21B, El Doral, Florida 33166." (This is the same address listed on the bank records for Respondent's campaign depository as well as on his campaign reports) The email address on the last page of the website is <a href="mailto:campaign@santamariaformayor.com">campaign@santamariaformayor.com</a>. There is also a phone number listed that is illegible. At the bottom of the last page of the website reads, "Alfred Santamaria All Rights Reserved®2016." To review the pages of the website, refer to Exhibit 4. To review the bank signature card, refer to Exhibit 5. To review the 2016 M2 Report, refer to Exhibit 6.
- 10. Mr. Gonzalez, Respondent's attorney, submitted a written response on behalf of Respondent on June 1, 2016. Mr. Gonzalez stated that Respondent's website was created on February 23, 2016—after Respondent filed his DS-DE 9 form. He stated that the website was created "free-of-charge" by members of the campaign. He provided a printout from whois.com that shows the creation date as February 23, 2016. To review the Whois.com printout, refer to Exhibit 7. To review the written statement, refer to Exhibit 8.
- 11. When asked about the website, Respondent stated that the domain name "santamariaformayor" was created by volunteers. The domain name "santamariaformiamidade" was created by the campaign." When asked why the cost of the website created by the volunteers was not disclosed as an in-kind contribution, he replied that he was not aware of any cost. The monthly bank statements show an expenditure to Name.com on July 25, 2016.<sup>2</sup> To review the affidavit, refer to Exhibit 9. To review the July bank statement, refer to Exhibit 10.
- 12. I did a Google search to determine the fair market value for the domain names. The Google search results showed that the cost for a domain name can range from \$0.99 to \$1,999.99. To review the printout from GoDaddy.com, refer to Exhibit 11.
- 13. On October 30, 2017, I interviewed Alyse at GoDaddy by telephone. She stated that the \$0.99 is an introductory special for one year and the cost usually changes the second year. I asked what was the average cost for the second year. She stated that it depended on what