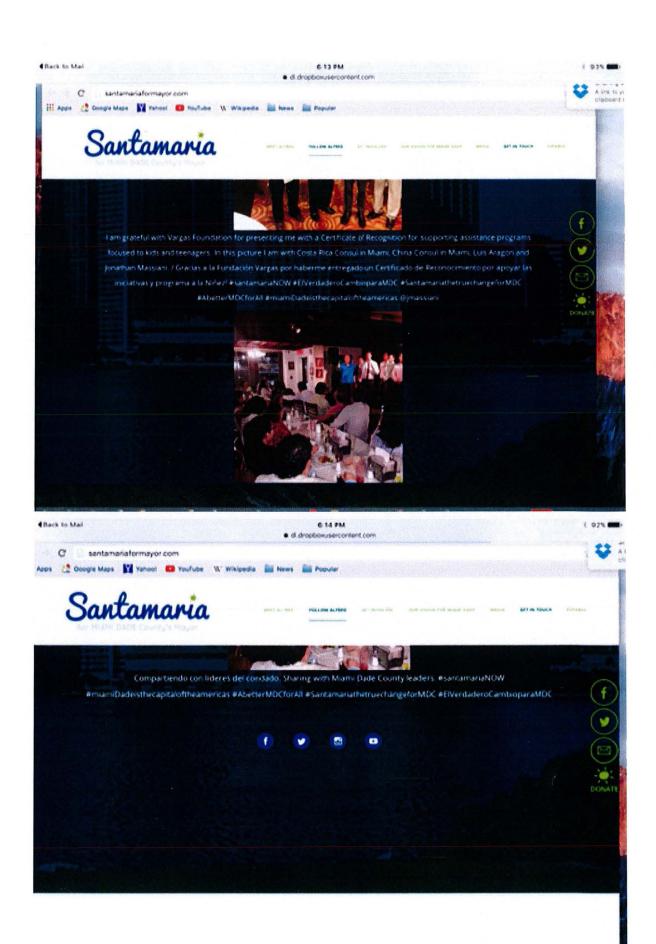

#### Website Design

- 11. Complainant provided pictures of a campaign website "santamariaformayor.com" that contains language that expressly advocates for the election of Respondent. (ROI Exhibit 4)
- 12. Respondent stated that the website was created by members of his campaign. (ROI Exhibit 8, page 3) Whois.com shows that Jose Irabien of Puebla, Mexico purchased the domain name "santamariaformayor.com" on February 23, 2016. (ROI Exhibit 8, pages 10-11)
- 13. The website was purchased after Respondent appointed a campaign treasurer and designated a campaign depository, and therefore, is not a violation of Section 106.021(1)(a), Florida Statutes.

#### Website

- 19. The website (santamariaformayor.com) contains language that expressly advocates for the election of a candidate: "Santamaria for MIAMI DADE County's Mayor." The website does not contain a political disclaimer. (ROI Exhibit 4)
- 20. Respondent stated that the website was created by members of his campaign. (ROI Exhibit 8, page 3) Whois.com shows that Jose Irabien of Puebla, Mexico purchased the domain name "santamariaformayor.com" on February 23, 2016. (ROI Exhibit 8, pages 10-11)
- 21. Candidates are required to prominently mark their political advertisements with the exact political disclaimer language as set forth under Section 106.143(1)(a), Florida Statutes. The 2016 Candidate & Campaign Treasurer Handbook also references the statutory requirement and provides examples of political disclaimers for non-incumbent candidates running for nonpartisan office. Respondent was directed by his filing officer to download the 2016 Candidate & Campaign Treasurer Handbook. (ROI Exhibit 31)
- 22. On February 22, 2005, the Division of Elections issued Opinion DE 05-02. The Division stated that, "[a]ny individual web page, including web pages which are part of a multipage website, which meets the definition of a political advertisement must contain the disclaimer language required by section 106.143, Florida Statutes."
- 23. Respondent's campaign paid for and published a political advertisement, i.e., a campaign website, that did not contain a political disclaimer, i.e., "Political advertisement paid for and approved by <name of candidate>, for <office sought>" or "Paid by <name of candidate>, for <office sought>."

#### Website

- 9. Complainant provided pictures of a multi-paged website<sup>1</sup>. The website contained a picture of Respondent and reads, "Santamaria for Miami Dade County's Mayor THE REAL CHANGE." Each page of the website contains pictures of Respondent. The last page of the website contains a contact address labeled "Head Office." The address on the website is "8181 NW 36<sup>th</sup> Street, Suite 21B, El Doral, Florida 33166." (This is the same address listed on the bank records for Respondent's campaign depository as well as on his campaign reports) The email address on the last page of the website is <a href="mailto:campaign@santamariaformayor.com">campaign@santamariaformayor.com</a>. There is also a phone number listed that is illegible. At the bottom of the last page of the website reads, "Alfred Santamaria All Rights Reserved®2016." To review the pages of the website, refer to Exhibit 4. To review the bank signature card, refer to Exhibit 5. To review the 2016 M2 Report, refer to Exhibit 6.
- 10. Mr. Gonzalez, Respondent's attorney, submitted a written response on behalf of Respondent on June 1, 2016. Mr. Gonzalez stated that Respondent's website was created on February 23, 2016—after Respondent filed his DS-DE 9 form. He stated that the website was created "free-of-charge" by members of the campaign. He provided a printout from whois.com that shows the creation date as February 23, 2016. To review the Whois.com printout, refer to Exhibit 7. To review the written statement, refer to Exhibit 8.
- 11. When asked about the website, Respondent stated that the domain name "santamariaformayor" was created by volunteers. The domain name "santamariaformiamidade" was created by the campaign." When asked why the cost of the website created by the volunteers was not disclosed as an in-kind contribution, he replied that he was not aware of any cost. The monthly bank statements show an expenditure to Name.com on July 25, 2016.<sup>2</sup> To review the affidavit, refer to Exhibit 9. To review the July bank statement, refer to Exhibit 10.
- 12. I did a Google search to determine the fair market value for the domain names. The Google search results showed that the cost for a domain name can range from \$0.99 to \$1,999.99. To review the printout from GoDaddy.com, refer to Exhibit 11.
- 13. On October 30, 2017, I interviewed Alyse at GoDaddy by telephone. She stated that the \$0.99 is an introductory special for one year and the cost usually changes the second year. I asked what was the average cost for the second year. She stated that it depended on what