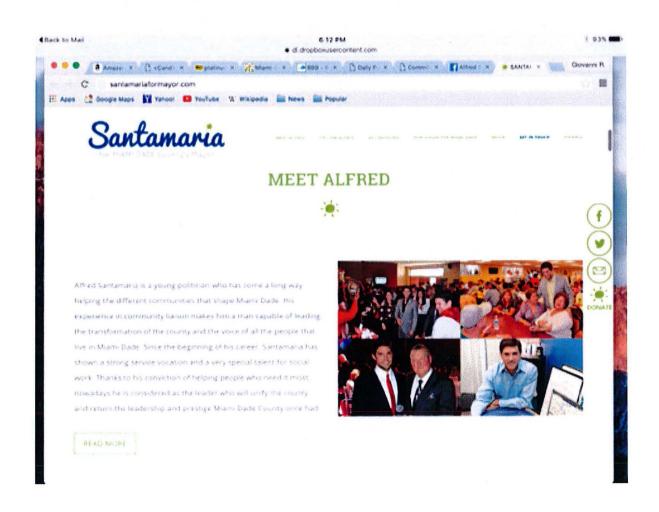

#### Website Design

- 11. Complainant provided pictures of a campaign website "santamariaformayor.com" that contains language that expressly advocates for the election of Respondent. (ROI Exhibit 4)
- 12. Respondent stated that the website was created by members of his campaign. (ROI Exhibit 8, page 3) Whois.com shows that Jose Irabien of Puebla, Mexico purchased the domain name "santamariaformayor.com" on February 23, 2016. (ROI Exhibit 8, pages 10-11)
- 13. The website was purchased after Respondent appointed a campaign treasurer and designated a campaign depository, and therefore, is not a violation of Section 106.021(1)(a), Florida Statutes.

#### Website

- 19. The website (santamariaformayor.com) contains language that expressly advocates for the election of a candidate: "Santamaria for MIAMI DADE County's Mayor." The website does not contain a political disclaimer. (ROI Exhibit 4)
- 20. Respondent stated that the website was created by members of his campaign. (ROI Exhibit 8, page 3) Whois.com shows that Jose Irabien of Puebla, Mexico purchased the domain name "santamariaformayor.com" on February 23, 2016. (ROI Exhibit 8, pages 10-11)
- 21. Candidates are required to prominently mark their political advertisements with the exact political disclaimer language as set forth under Section 106.143(1)(a), Florida Statutes. The 2016 Candidate & Campaign Treasurer Handbook also references the statutory requirement and provides examples of political disclaimers for non-incumbent candidates running for nonpartisan office. Respondent was directed by his filing officer to download the 2016 Candidate & Campaign Treasurer Handbook. (ROI Exhibit 31)
- 22. On February 22, 2005, the Division of Elections issued Opinion DE 05-02. The Division stated that, "[a]ny individual web page, including web pages which are part of a multipage website, which meets the definition of a political advertisement must contain the disclaimer language required by section 106.143, Florida Statutes."
- 23. Respondent's campaign paid for and published a political advertisement, i.e., a campaign website, that did not contain a political disclaimer, i.e., "Political advertisement paid for and approved by <name of candidate>, for <office sought>" or "Paid by <name of candidate>, for <office sought>."

#### Website

- 9. Complainant provided pictures of a multi-paged website<sup>1</sup>. The website contained a picture of Respondent and reads, "Santamaria for Miami Dade County's Mayor THE REAL CHANGE." Each page of the website contains pictures of Respondent. The last page of the website contains a contact address labeled "Head Office." The address on the website is "8181 NW 36<sup>th</sup> Street, Suite 21B, El Doral, Florida 33166." (This is the same address listed on the bank records for Respondent's campaign depository as well as on his campaign reports) The email address on the last page of the website is <a href="mailto:campaign@santamariaformayor.com">campaign@santamariaformayor.com</a>. There is also a phone number listed that is illegible. At the bottom of the last page of the website reads, "Alfred Santamaria All Rights Reserved®2016." To review the pages of the website, refer to Exhibit 4. To review the bank signature card, refer to Exhibit 5. To review the 2016 M2 Report, refer to Exhibit 6.
- 10. Mr. Gonzalez, Respondent's attorney, submitted a written response on behalf of Respondent on June 1, 2016. Mr. Gonzalez stated that Respondent's website was created on February 23, 2016—after Respondent filed his DS-DE 9 form. He stated that the website was created "free-of-charge" by members of the campaign. He provided a printout from whois.com that shows the creation date as February 23, 2016. To review the Whois.com printout, refer to Exhibit 7. To review the written statement, refer to Exhibit 8.
- 11. When asked about the website, Respondent stated that the domain name "santamariaformayor" was created by volunteers. The domain name "santamariaformiamidade" was created by the campaign." When asked why the cost of the website created by the volunteers was not disclosed as an in-kind contribution, he replied that he was not aware of any cost. The monthly bank statements show an expenditure to Name.com on July 25, 2016.<sup>2</sup> To review the affidavit, refer to Exhibit 9. To review the July bank statement, refer to Exhibit 10.
- 12. I did a Google search to determine the fair market value for the domain names. The Google search results showed that the cost for a domain name can range from \$0.99 to \$1,999.99. To review the printout from GoDaddy.com, refer to Exhibit 11.
- 13. On October 30, 2017, I interviewed Alyse at GoDaddy by telephone. She stated that the \$0.99 is an introductory special for one year and the cost usually changes the second year. I asked what was the average cost for the second year. She stated that it depended on what