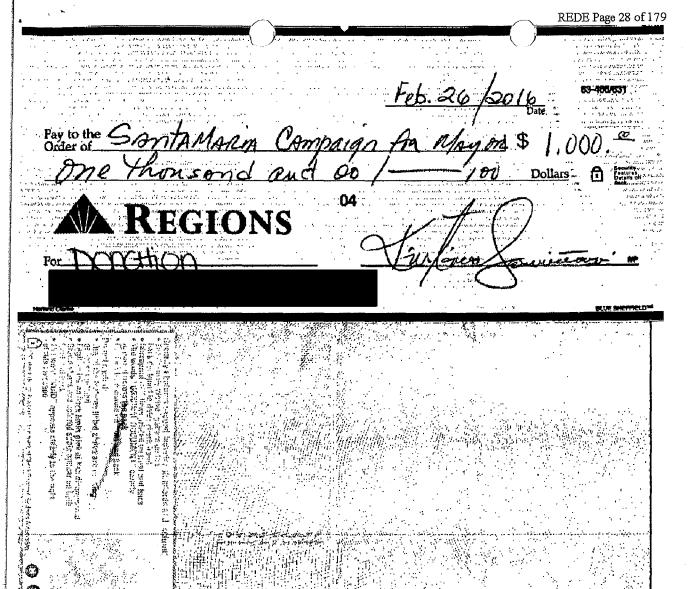

# Reporting Violations

| Date<br>Filed | Reporting<br>Period     | Information on Report                                                        | Information from bank                           |
|---------------|-------------------------|------------------------------------------------------------------------------|-------------------------------------------------|
| 03/10/16      | 02/01/16 to<br>02/29/16 | • Not on CTR                                                                 | • Opening deposit of \$1,000 on 02/18/16        |
|               | 2016 M2                 | • \$1,000 cash contribution from<br>Gustavo Lainette on 02/20/16             | Not in bank records                             |
|               |                         | • Not on CTR                                                                 | • \$1,000 cash deposit on 02/22/16              |
|               |                         | • Not on CTR                                                                 | Online donation of \$.49 on 02/25/16            |
|               |                         | • Not on CTR                                                                 | • \$.49 expenditure to Square, Inc. on 02/25/16 |
|               |                         | • \$1 refund to Jose Santamaria on 02/26/16                                  | Not in bank records                             |
|               |                         | Check from Jose Sanatamaria on<br>02/26/16 for \$4                           | Not in bank records                             |
|               |                         | Not on CTR                                                                   | • Online donation of \$1.94 on 02/26/16         |
|               |                         | CTR lists \$1000 contribution<br>from Kristina Lavina on 02/26/16<br>as cash | Bank records show a check from<br>Ms. Lavina    |
|               |                         | • \$1,000 contribution from Patricia<br>Paez on 02/27/16                     | Not in bank records                             |
|               |                         | • Not on CTR                                                                 | Online donation of \$.97 on<br>02/29/16         |

| Date<br>Filed | Reporting<br>Period                 | Information on Report                                                    | Information from bank                           |
|---------------|-------------------------------------|--------------------------------------------------------------------------|-------------------------------------------------|
| 03/10/16      | 6 02/01/16 to 02/29/16 • Not on CTR |                                                                          | • Opening deposit of \$1,000 on 02/18/16        |
|               | 2016 M2                             | • \$1,000 cash contribution from Gustavo Lainette on 02/20/16            | • Not in bank records                           |
|               |                                     | • Not on CTR                                                             | • \$1,000 cash deposit on 02/22/16              |
|               |                                     | • Not on CTR                                                             | • Online donation of \$.49 on 02/25/16          |
|               |                                     | • Not on CTR                                                             | • \$.49 expenditure to Square, Inc. on 02/25/16 |
|               |                                     | • \$1 refund to Jose Santamaria on 02/26/16                              | • Not in bank records                           |
|               |                                     | • Check from Jose Sanatamaria on 02/26/16 for \$4                        | Not in bank records                             |
| ,             |                                     | • Not on CTR                                                             | • Online donation of \$1.94 on 02/26/16         |
|               |                                     | • CTR lists \$1000 contribution from Kristina Lavina on 02/26/16 as cash | Bank records show a check from<br>Ms. Lavina    |
|               |                                     | • \$1,000 contribution from Patricia<br>Paez on 02/27/16                 | Not in bank records                             |
|               |                                     | • Not on CTR                                                             | • Online donation of \$.97 on 02/29/16          |

|               | TABLE 3: COMPARISON OF RESPONDENT'S CTRS WITH BANK RECORDS |                                                                                                         |                                                                                         |  |  |  |
|---------------|------------------------------------------------------------|---------------------------------------------------------------------------------------------------------|-----------------------------------------------------------------------------------------|--|--|--|
| Date<br>Filed | Reporting<br>Period                                        | Information on CTR                                                                                      | Information from bank                                                                   |  |  |  |
| 03/10/16      | 02/01 to 02/29/16<br>2016 M2<br>Original                   | <ul> <li>Not on CTR</li> <li>\$1,000 cash contribution from<br/>Gustavo Lainette on 02/20/16</li> </ul> | <ul> <li>Opening deposit of \$1,000 on 02/18/16</li> <li>Not in bank records</li> </ul> |  |  |  |
|               |                                                            | • Not on CTR                                                                                            | • \$1,000 cash deposit on 02/22/16                                                      |  |  |  |
|               |                                                            | • Not on CTR                                                                                            | • Online donation of .49 on 02/25/16                                                    |  |  |  |
|               |                                                            | • Not on CTR                                                                                            | • \$.49 expenditure to Square, Inc. <sup>4</sup> on 02/25/16                            |  |  |  |
|               |                                                            | • \$1 refund to Jose Santamaria on 02/26/16                                                             | • Not in bank records                                                                   |  |  |  |
|               |                                                            | • Check from Jose Sanatamaria on 02/26/16 for \$4.00                                                    | • Not in bank records                                                                   |  |  |  |
| ·             |                                                            | • Not on CTR                                                                                            | • Online donation of \$1.94 on 02/26/16                                                 |  |  |  |
|               |                                                            | • CTR lists \$1000 contribution from Kristina Lavina on 02/26/16 as cash                                | Bank records show a check from<br>Ms. Lavina                                            |  |  |  |
|               |                                                            | • \$1,000 contribution from Patricia<br>Paez on 02/27/16                                                | • Not in bank records                                                                   |  |  |  |
|               |                                                            | • Not on CTR                                                                                            | • Online donation of .97 on 02/29/16                                                    |  |  |  |
| 04/04/16      | 02/01 to 02/29/16                                          | • Changed the code on the                                                                               | Agrees with bank records                                                                |  |  |  |
|               | 2016 M2<br>Amended                                         | contribution from Ms. Lavina from cash to check                                                         |                                                                                         |  |  |  |