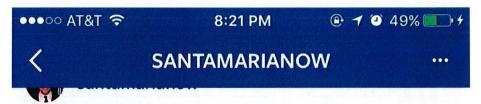

#### Facebook Pages

- 14. Complainant provided pictures from what appeared to be Respondent's Facebook page. The page had pictures of signs supporting Respondent's campaign. Other Facebook pictures show Respondent standing in front of a camera. It reads "santamarianow" at the top and they have a brief narrative at the bottom. To review the Facebook photos provided by Complainant, refer to Exhibit 12.
- 15. Mr. Gonzalez stated in the written response that the video (shown on the Facebook page) was created on January 30, 2016, by "members of the campaign" free-of-charge. According to Mr. Gonzalez, "...the intention was that the video never be aired and instead only used for testing and internal purposes. The video was never posted or aired anywhere..." To review the written statement, refer to Exhibit 8.

To review the written response, refer to Exhibit 8.

17. I asked about "santamarianow," in a questionnaire affidavit. Respondent stated that it was not established by his campaign. He stated, "when I ran, people and marketing team started using it." To review Respondent's affidavit, refer to Exhibit 9.