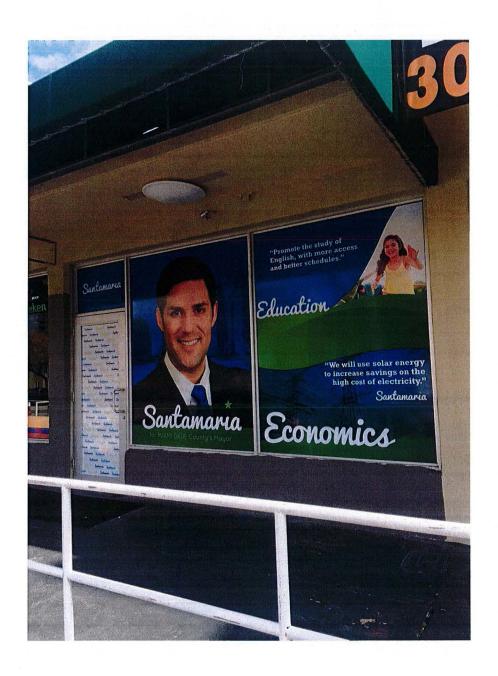

#### Alleged Violation: Section 106.143(1)(a), Florida Statutes

18. Complainant alleged that Respondent violated Florida's election laws by failing to include proper disclaimers on three political advertisements: a website, a store front sign, and a palm card.

#### Website

- 19. The website (santamariaformayor.com) contains language that expressly advocates for the election of a candidate: "Santamaria for MIAMI DADE County's Mayor." The website does not contain a political disclaimer. (ROI Exhibit 4)
- 20. Respondent stated that the website was created by members of his campaign. (ROI Exhibit 8, page 3) Whois.com shows that Jose Irabien of Puebla, Mexico purchased the domain name "santamariaformayor.com" on February 23, 2016. (ROI Exhibit 8, pages 10-11)
- 21. Candidates are required to prominently mark their political advertisements with the exact political disclaimer language as set forth under Section 106.143(1)(a), Florida Statutes. The 2016 Candidate & Campaign Treasurer Handbook also references the statutory requirement and provides examples of political disclaimers for non-incumbent candidates running for nonpartisan office. Respondent was directed by his filing officer to download the 2016 Candidate & Campaign Treasurer Handbook. (ROI Exhibit 31)
- 22. On February 22, 2005, the Division of Elections issued Opinion DE 05-02. The Division stated that, "[a]ny individual web page, including web pages which are part of a multipage website, which meets the definition of a political advertisement must contain the disclaimer language required by section 106.143, Florida Statutes."
- 23. Respondent's campaign paid for and published a political advertisement, i.e., a campaign website, that did not contain a political disclaimer, i.e., "Political advertisement paid for and approved by <name of candidate>, for <office sought>" or "Paid by <name of candidate>, for <office sought>."

#### Store Front Sign & Palm Card Advertisements

24. The store front sign contains language that expressly advocates for the election of a candidate: "Santamaria for MIAMI DADE County's Mayor." The sign does not contain a political disclaimer. (ROI Exhibit 13, page 1)

#### Other Campaign signs

18. Complainant also provided photos of other advertisements. One photo appears to

be pictures of a placard advertisement for Respondent's campaign hanging in a store window. The second photo appears to be a campaign sign with a disclaimer that reads "Paid for by \_\_\_\_\_. Not By Any Candidate or Candidate Committee." The sign in the store window and the campaign sign contain pictures of Respondent. The final photo appears to be a multi-paged flyer that's printed in Spanish, which appears to be the candidate's bio and political platform. To review the photos, refer to Exhibit 13.