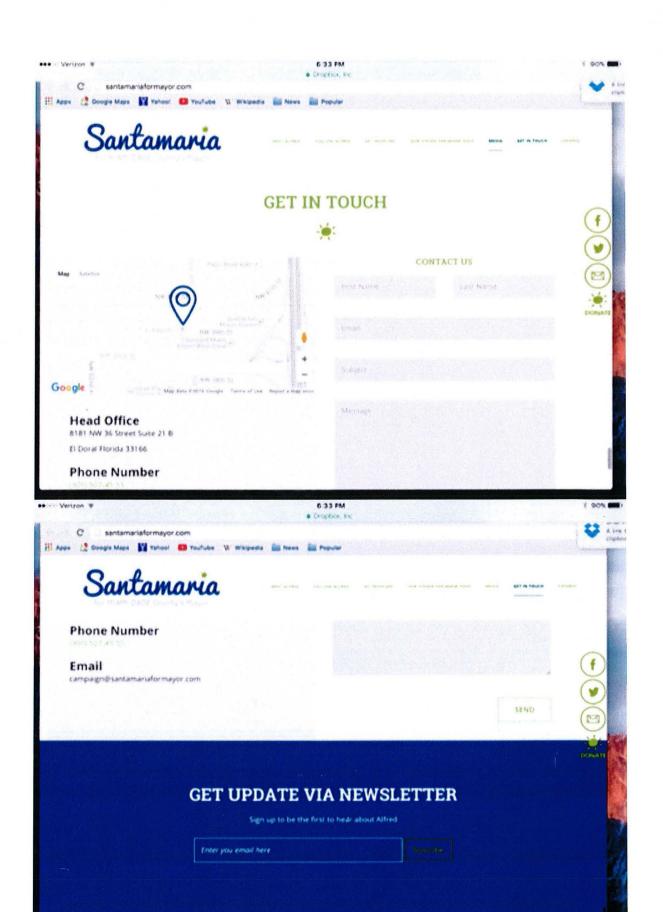

#### Website

- 9. Complainant provided pictures of a multi-paged website<sup>1</sup>. The website contained a picture of Respondent and reads, "Santamaria for Miami Dade County's Mayor THE REAL CHANGE." Each page of the website contains pictures of Respondent. The last page of the website contains a contact address labeled "Head Office." The address on the website is "8181 NW 36<sup>th</sup> Street, Suite 21B, El Doral, Florida 33166." (This is the same address listed on the bank records for Respondent's campaign depository as well as on his campaign reports) The email address on the last page of the website is <a href="mailto:campaign@santamariaformayor.com">campaign@santamariaformayor.com</a>. There is also a phone number listed that is illegible. At the bottom of the last page of the website reads, "Alfred Santamaria All Rights Reserved®2016." To review the pages of the website, refer to Exhibit 4. To review the bank signature card, refer to Exhibit 5. To review the 2016 M2 Report, refer to Exhibit 6.
- 10. Mr. Gonzalez, Respondent's attorney, submitted a written response on behalf of Respondent on June 1, 2016. Mr. Gonzalez stated that Respondent's website was created on February 23, 2016—after Respondent filed his DS-DE 9 form. He stated that the website was created "free-of-charge" by members of the campaign. He provided a printout from whois.com that shows the creation date as February 23, 2016. To review the Whois.com printout, refer to Exhibit 7. To review the written statement, refer to Exhibit 8.
- 11. When asked about the website, Respondent stated that the domain name "santamariaformayor" was created by volunteers. The domain name "santamariaformiamidade" was created by the campaign." When asked why the cost of the website created by the volunteers was not disclosed as an in-kind contribution, he replied that he was not aware of any cost. The monthly bank statements show an expenditure to Name.com on July 25, 2016.<sup>2</sup> To review the affidavit, refer to Exhibit 9. To review the July bank statement, refer to Exhibit 10.
- 12. I did a Google search to determine the fair market value for the domain names. The Google search results showed that the cost for a domain name can range from \$0.99 to \$1,999.99. To review the printout from GoDaddy.com, refer to Exhibit 11.
- 13. On October 30, 2017, I interviewed Alyse at GoDaddy by telephone. She stated that the \$0.99 is an introductory special for one year and the cost usually changes the second year. I asked what was the average cost for the second year. She stated that it depended on what