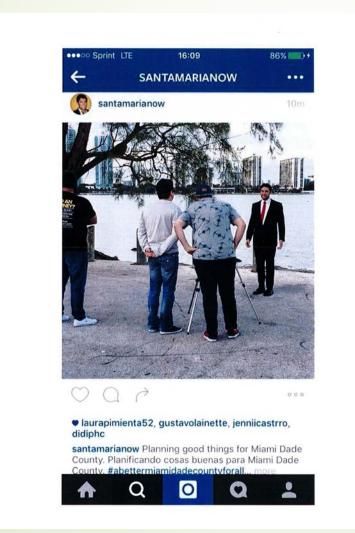

#### Video Production

8. Complainant provided pictures showing Respondent being videotaped in front of what appears to be the Miami River. (ROI Exhibit 12, pages 1-2) On January 30, 2016, two

pictures were posted to one of Respondent's social media accounts with the verbiage "Planning good things for Miami Dade County." (ROI Exhibit 8, pages 16-17)

#### Facebook Pages

- 14. Complainant provided pictures from what appeared to be Respondent's Facebook page. The page had pictures of signs supporting Respondent's campaign. Other Facebook pictures show Respondent standing in front of a camera. It reads "santamarianow" at the top and they have a brief narrative at the bottom. To review the Facebook photos provided by Complainant, refer to Exhibit 12.
- 15. Mr. Gonzalez stated in the written response that the video (shown on the Facebook page) was created on January 30, 2016, by "members of the campaign" free-of-charge. According to Mr. Gonzalez, "...the intention was that the video never be aired and instead only used for testing and internal purposes. The video was never posted or aired anywhere..." To review the written statement, refer to Exhibit 8.