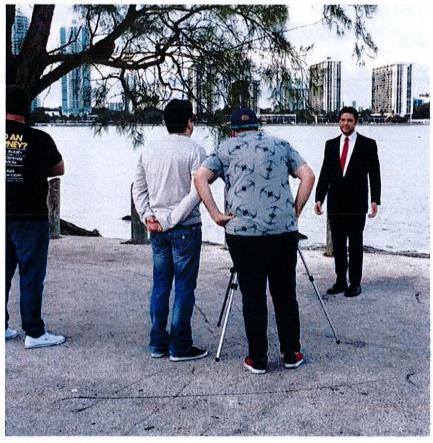

#### Video Production

8. Complainant provided pictures showing Respondent being videotaped in front of what appears to be the Miami River. (ROI Exhibit 12, pages 1-2) On January 30, 2016, two

pictures were posted to one of Respondent's social media accounts with the verbiage "Planning good things for Miami Dade County." (ROI Exhibit 8, pages 16-17)

- 9. Respondent stated that on January 30, 2016, a video was created free-of-charge by members of Respondent's campaign as a test video in preparation for commencing his campaign. He stated that the video was never aired, but was only used for testing and internal purposes. (ROI Exhibit 8, page 4)
- 10. The videotaping was executed in furtherance of Respondent's campaign. Although Respondent had not yet declared his candidacy, he had already assembled a campaign team, was conducting video testing, and posting on social media that he was "Planning good things for Miami Dade County." While Respondent alleges that the videotaping was free-of-charge, the videotaping qualifies an in-kind contribution to Respondent's campaign, which was accepted by Respondent nineteen days prior to appointing a campaign treasurer and designating a campaign depository.

#### Facebook Pages

- 14. Complainant provided pictures from what appeared to be Respondent's Facebook page. The page had pictures of signs supporting Respondent's campaign. Other Facebook pictures show Respondent standing in front of a camera. It reads "santamarianow" at the top and they have a brief narrative at the bottom. To review the Facebook photos provided by Complainant, refer to Exhibit 12.
- 15. Mr. Gonzalez stated in the written response that the video (shown on the Facebook page) was created on January 30, 2016, by "members of the campaign" free-of-charge. According to Mr. Gonzalez, "...the intention was that the video never be aired and instead only used for testing and internal purposes. The video was never posted or aired anywhere..." To review the written statement, refer to Exhibit 8.