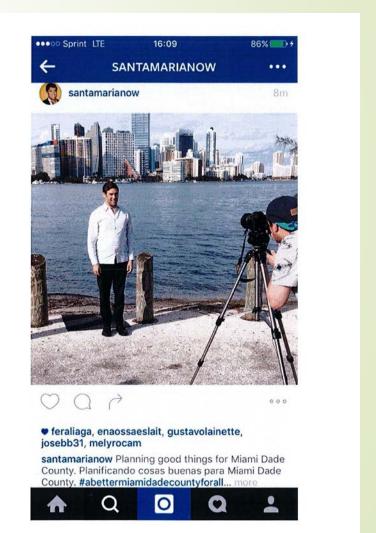

#### Video Production

8. Complainant provided pictures showing Respondent being videotaped in front of what appears to be the Miami River. (ROI Exhibit 12, pages 1-2) On January 30, 2016, two

pictures were posted to one of Respondent's social media accounts with the verbiage "Planning good things for Miami Dade County." (ROI Exhibit 8, pages 16-17)

#### Facebook Pages

- 14. Complainant provided pictures from what appeared to be Respondent's Facebook page. The page had pictures of signs supporting Respondent's campaign. Other Facebook pictures show Respondent standing in front of a camera. It reads "santamarianow" at the top and they have a brief narrative at the bottom. To review the Facebook photos provided by Complainant, refer to Exhibit 12.
- 15. Mr. Gonzalez stated in the written response that the video (shown on the Facebook page) was created on January 30, 2016, by "members of the campaign" free-of-charge. According to Mr. Gonzalez, "...the intention was that the video never be aired and instead only used for testing and internal purposes. The video was never posted or aired anywhere..." To review the written statement, refer to Exhibit 8.