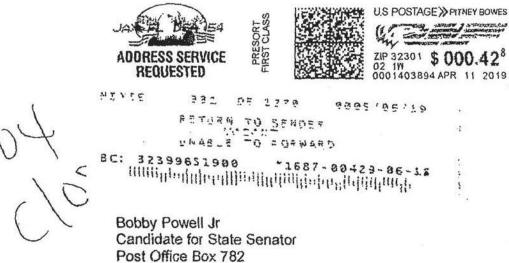

7. On May 13, 2019, the March 13, 2019 letter from Kristi Bronson, Chief, Bureau of Elections Records, to Powell indicating that he had not filed the 2019 M2 campaign treasurer's report that was due on March 11, 2019 (Exhibit 2) was returned as being undeliverable. (Exhibit 7.)

8. On May 13, 2019, the March 27, 2019 letter from Kristi Bronson, Chief, Bureau of Elections Records, to Powell indicating that a fine of \$4,448.65 had been imposed for a late filed campaign treasurer's report (Exhibit 3) was returned as being undeliverable. (Exhibit 8.)

9. On May 13, 2019, the April 1, 2019 letter from Kristi Bronson, Chief, Bureau of Elections Records, to Powell indicating that the 2019 M2 report was incomplete (Exhibit 5) was returned as being undeliverable. (Exhibit 9.) 10. On May 13, 2019, the April 10, 2019 letter from Kristi Bronson, Chief, Bureau of Elections Records, to Powell indicating that a fine of \$4,448.65 had been imposed for a late filed campaign treasurer's report (Exhibit 4) was returned as being undeliverable. (Exhibit 10.)

11. On or about May 13, 2019, Kristi Bronson, Chief, Bureau of Elections Records, sent a final notice to Powell indicating that the 2019 M2 campaign treasurer's report that was due on March 11, 2019 had been filed on March 23, 2019 and that a late fine of \$4,448.65 had been assessed. This letter was mailed to Powell at the following address: Post Office Box 782, West Palm Beach, FL 33402. (Exhibit 11.)