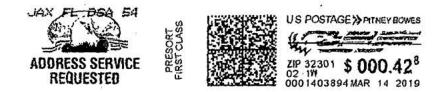

7. On May 13, 2019, the March 13, 2019 letter from Kristi Bronson, Chief, Bureau of Elections Records, to Powell indicating that he had not filed the 2019 M2 campaign treasurer's report that was due on March 11, 2019 (Exhibit 2) was returned as being undeliverable. (Exhibit 7.)

8. On May 13, 2019, the March 27, 2019 letter from Kristi Bronson, Chief, Bureau of Elections Records, to Powell indicating that a fine of \$4,448.65 had been imposed for a late filed campaign treasurer's report (Exhibit 3) was returned as being undeliverable. (Exhibit 8.)

9. On May 13, 2019, the April 1, 2019 letter from Kristi Bronson, Chief, Bureau of Elections Records, to Powell indicating that the 2019 M2 report was incomplete (Exhibit 5) was returned as being undeliverable. (Exhibit 9.) 10. On May 13, 2019, the April 10, 2019 letter from Kristi Bronson, Chief, Bureau of Elections Records, to Powell indicating that a fine of \$4,448.65 had been imposed for a late filed campaign treasurer's report (Exhibit 4) was returned as being undeliverable. (Exhibit 10.)

11. On or about May 13, 2019, Kristi Bronson, Chief, Bureau of Elections Records, sent a final notice to Powell indicating that the 2019 M2 campaign treasurer's report that was due on March 11, 2019 had been filed on March 23, 2019 and that a late fine of \$4,448.65 had been assessed. This letter was mailed to Powell at the following address: Post Office Box 782, West Palm Beach, FL 33402. (Exhibit 11.)