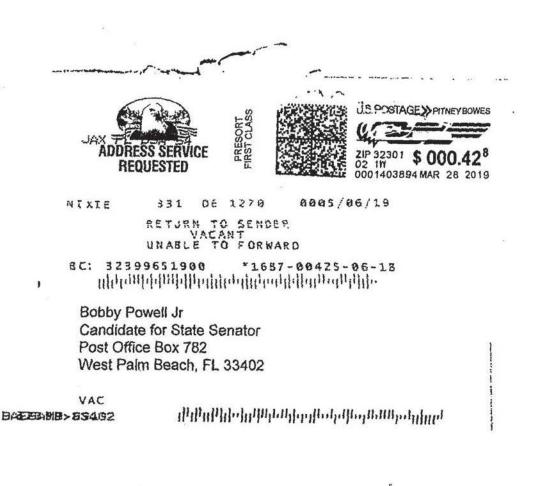

### Failure to Receive Notice of Right to Appeal

1. On or about February 5, 2019, Powell filed an appointment of campaign treasurer and designation of campaign depository (DS-DE 9) with the Division of Elections naming himself as the campaign treasurer for his 2022 campaign for re-election to the Florida Senate, District 30. The listed mailing address for the campaign was Post Office Box 782, West Palm Beach, FL 33402 (Exhibit 1.)

7. On May 13, 2019, the March 13, 2019 letter from Kristi Bronson, Chief, Bureau of Elections Records, to Powell indicating that he had not filed the 2019 M2 campaign treasurer's report that was due on March 11, 2019 (Exhibit 2) was returned as being undeliverable. (Exhibit 7.)

8. On May 13, 2019, the March 27, 2019 letter from Kristi Bronson, Chief, Bureau of Elections Records, to Powell indicating that a fine of \$4,448.65 had been imposed for a late filed campaign treasurer's report (Exhibit 3) was returned as being undeliverable. (Exhibit 8.)

9. On May 13, 2019, the April 1, 2019 letter from Kristi Bronson, Chief, Bureau of Elections Records, to Powell indicating that the 2019 M2 report was incomplete (Exhibit 5) was returned as being undeliverable. (Exhibit 9.) 10. On May 13, 2019, the April 10, 2019 letter from Kristi Bronson, Chief, Bureau of Elections Records, to Powell indicating that a fine of \$4,448.65 had been imposed for a late filed campaign treasurer's report (Exhibit 4) was returned as being undeliverable. (Exhibit 10.)

11. On or about May 13, 2019, Kristi Bronson, Chief, Bureau of Elections Records, sent a final notice to Powell indicating that the 2019 M2 campaign treasurer's report that was due on March 11, 2019 had been filed on March 23, 2019 and that a late fine of \$4,448.65 had been assessed. This letter was mailed to Powell at the following address: Post Office Box 782, West Palm Beach, FL 33402. (Exhibit 11.)