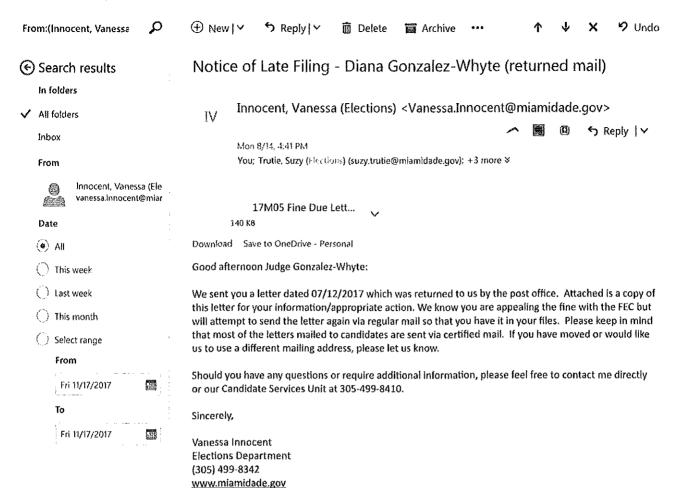

To: diana3g@hotmail.com

Cc: Trutie, Suzy (Elections); diana@judgediana.com; Brian@kirlewlawfirm.com;

treasurer@judgediana.com

Subject: Notice of Late Filing - Diana Gonzalez-Whyte (returned mail)

Good afternoon Judge Gonzalez-Whyte: (

We sent you a letter dated 07/12/2017 which was returned to us by the post office. Attached is a copy of this letter for your information/appropriate action. We know you are appealing the fine with the FEC but will attempt to send the letter again via regular mail so that you have it in your files. Please keep in mind that most of the letters mailed to candidates are sent via certified mail. If you have moved or would like us to use a different mailing address, please let us know.

Should you have any questions or require additional information, please feel free to contact me directly or our Candidate Services Unit at 305-499-8410.

Sincerely,

Vanessa Innocent Elections Department (305) 499-8342