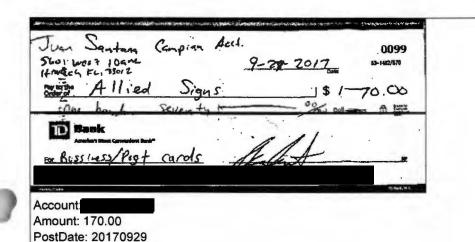

#### Alleged Violation: Section 106.07(5), Florida Statutes

- 14. Complainant alleged that Respondent violated Florida's election by certifying reports as true, correct, and complete when they were not.
- 15. Respondent was both the candidate and filed a DS-DE 9 appointing himself as campaign treasurer. (ROI Exhibit 1)
- 16. Respondent filed a 2017 M7 Report on August 9, 2017 covering the reporting period from July 1, 2017 July 31, 2017. (ROI Exhibit 14, page 1). Bank records for the relevant time period show two unreported expenditures. The first was a maintenance fee of \$8.00 assessed on July 31, 2017. The second was a paper statement fee for \$2.00 assessed on July 31, 2017. (ROI Exhibit 19, page 7).
- 17. Respondent filed a 2017 G1 Report on October 13, 2017 covering the reporting period from September 01, 2017 October 06, 2017. (ROI Exhibit 16, page 1). The report shows an expenditure to Allied Signs for a total of \$223.50. (ROI Exhibit 16, page 2). However, the bank records show a debit purchase at Allied Signs for only \$53.50. (ROI Exhibit 19, page 16). Additionally, there is an unreported paper statement fee of \$2.00 assessed by the bank on September 29, 2017. (ROI Exhibit 19, page 16). This report was amended three times and neither issue was fixed on any of the amendments. (ROI Exhibit 16 pages 5, 8, and 11).
- 18. Respondent filed a 2017 G2 Report on October 26, 2017 covering the reporting period from October 7, 2017 October 20, 2017. (ROI Exhibit 17, page 1). The report shows a \$200 contribution from the candidate in the form of a check deposited on October 10, 2017. (ROI Exhibit 17, page 3). Bank records for the relevant period show a check for \$200 from Ministerio Paz Para El Corazon deposited on October 10, 2017. (ROI Exhibit 19, page 23). Additionally, bank records show an unreported expenditure to Multicolor Graphics for \$15.92 made on October 18, 2017. (ROI Exhibit 19, page 19).
- 19. Respondent filed a 2017 G3 Report on November 3, 2017 covering the reporting period from October 21, 2017 to November 2, 2017. (ROI Exhibit 18, page 1). Bank records show that on October 31, 2017, a maintenance fee was assessed for \$8.00 and a paper statement fee was assessed for \$2.00. (ROI Exhibit 19, page 21). The report lists an expenditure for "bank fees" made on October 31, 2017 in the amount of \$45. (ROI Exhibit 18, page 2). Finally, there was an unreported overdraft charge of \$70.00 assessed on November 2, 2017. (ROI Exhibit 19, page 26).