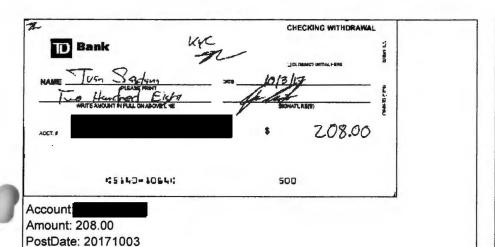

#### Alleged Violation: Section 106.07(5), Florida Statutes

- 14. Complainant alleged that Respondent violated Florida's election by certifying reports as true, correct, and complete when they were not.
- 15. Respondent was both the candidate and filed a DS-DE 9 appointing himself as campaign treasurer. (ROI Exhibit 1)
- 16. Respondent filed a 2017 M7 Report on August 9, 2017 covering the reporting period from July 1, 2017 July 31, 2017. (ROI Exhibit 14, page 1). Bank records for the relevant time period show two unreported expenditures. The first was a maintenance fee of \$8.00 assessed on July 31, 2017. The second was a paper statement fee for \$2.00 assessed on July 31, 2017. (ROI Exhibit 19, page 7).
- 17. Respondent filed a 2017 G1 Report on October 13, 2017 covering the reporting period from September 01, 2017 October 06, 2017. (ROI Exhibit 16, page 1). The report shows an expenditure to Allied Signs for a total of \$223.50. (ROI Exhibit 16, page 2). However, the bank records show a debit purchase at Allied Signs for only \$53.50. (ROI Exhibit 19, page 16). Additionally, there is an unreported paper statement fee of \$2.00 assessed by the bank on September 29, 2017. (ROI Exhibit 19, page 16). This report was amended three times and neither issue was fixed on any of the amendments. (ROI Exhibit 16 pages 5, 8, and 11).
- 18. Respondent filed a 2017 G2 Report on October 26, 2017 covering the reporting period from October 7, 2017 October 20, 2017. (ROI Exhibit 17, page 1). The report shows a \$200 contribution from the candidate in the form of a check deposited on October 10, 2017. (ROI Exhibit 17, page 3). Bank records for the relevant period show a check for \$200 from Ministerio Paz Para El Corazon deposited on October 10, 2017. (ROI Exhibit 19, page 23). Additionally, bank records show an unreported expenditure to Multicolor Graphics for \$15.92 made on October 18, 2017. (ROI Exhibit 19, page 19).
- 19. Respondent filed a 2017 G3 Report on November 3, 2017 covering the reporting period from October 21, 2017 to November 2, 2017. (ROI Exhibit 18, page 1). Bank records show that on October 31, 2017, a maintenance fee was assessed for \$8.00 and a paper statement fee was assessed for \$2.00. (ROI Exhibit 19, page 21). The report lists an expenditure for "bank fees" made on October 31, 2017 in the amount of \$45. (ROI Exhibit 18, page 2). Finally, there was an unreported overdraft charge of \$70.00 assessed on November 2, 2017. (ROI Exhibit 19, page 26).