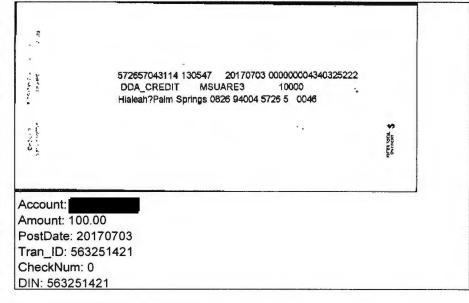

#### Alleged Violation: Section 106.07(5), Florida Statutes

- 14. Complainant alleged that Respondent violated Florida's election by certifying reports as true, correct, and complete when they were not.
- 15. Respondent was both the candidate and filed a DS-DE 9 appointing himself as campaign treasurer. (ROI Exhibit 1)
- 16. Respondent filed a 2017 M7 Report on August 9, 2017 covering the reporting period from July 1, 2017 July 31, 2017. (ROI Exhibit 14, page 1). Bank records for the relevant time period show two unreported expenditures. The first was a maintenance fee of \$8.00 assessed on July 31, 2017. The second was a paper statement fee for \$2.00 assessed on July 31, 2017. (ROI Exhibit 19, page 7).
- 17. Respondent filed a 2017 G1 Report on October 13, 2017 covering the reporting period from September 01, 2017 October 06, 2017. (ROI Exhibit 16, page 1). The report shows an expenditure to Allied Signs for a total of \$223.50. (ROI Exhibit 16, page 2). However, the bank records show a debit purchase at Allied Signs for only \$53.50. (ROI Exhibit 19, page 16). Additionally, there is an unreported paper statement fee of \$2.00 assessed by the bank on September 29, 2017. (ROI Exhibit 19, page 16). This report was amended three times and neither issue was fixed on any of the amendments. (ROI Exhibit 16 pages 5, 8, and 11).
- 18. Respondent filed a 2017 G2 Report on October 26, 2017 covering the reporting period from October 7, 2017 October 20, 2017. (ROI Exhibit 17, page 1). The report shows a \$200 contribution from the candidate in the form of a check deposited on October 10, 2017. (ROI Exhibit 17, page 3). Bank records for the relevant period show a check for \$200 from Ministerio Paz Para El Corazon deposited on October 10, 2017. (ROI Exhibit 19, page 23). Additionally, bank records show an unreported expenditure to Multicolor Graphics for \$15.92 made on October 18, 2017. (ROI Exhibit 19, page 19).
- 19. Respondent filed a 2017 G3 Report on November 3, 2017 covering the reporting period from October 21, 2017 to November 2, 2017. (ROI Exhibit 18, page 1). Bank records show that on October 31, 2017, a maintenance fee was assessed for \$8.00 and a paper statement fee was assessed for \$2.00. (ROI Exhibit 19, page 21). The report lists an expenditure for "bank fees" made on October 31, 2017 in the amount of \$45. (ROI Exhibit 18, page 2). Finally, there was an unreported overdraft charge of \$70.00 assessed on November 2, 2017. (ROI Exhibit 19, page 26).