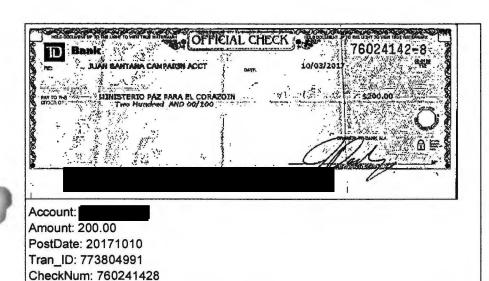

#### Alleged Violation: Section 106.07(5), Florida Statutes

- 14. Complainant alleged that Respondent violated Florida's election by certifying reports as true, correct, and complete when they were not.
- 15. Respondent was both the candidate and filed a DS-DE 9 appointing himself as campaign treasurer. (ROI Exhibit 1)
- 16. Respondent filed a 2017 M7 Report on August 9, 2017 covering the reporting period from July 1, 2017 July 31, 2017. (ROI Exhibit 14, page 1). Bank records for the relevant time period show two unreported expenditures. The first was a maintenance fee of \$8.00 assessed on July 31, 2017. The second was a paper statement fee for \$2.00 assessed on July 31, 2017. (ROI Exhibit 19, page 7).
- 17. Respondent filed a 2017 G1 Report on October 13, 2017 covering the reporting period from September 01, 2017 October 06, 2017. (ROI Exhibit 16, page 1). The report shows an expenditure to Allied Signs for a total of \$223.50. (ROI Exhibit 16, page 2). However, the bank records show a debit purchase at Allied Signs for only \$53.50. (ROI Exhibit 19, page 16). Additionally, there is an unreported paper statement fee of \$2.00 assessed by the bank on September 29, 2017. (ROI Exhibit 19, page 16). This report was amended three times and neither issue was fixed on any of the amendments. (ROI Exhibit 16 pages 5, 8, and 11).
- 18. Respondent filed a 2017 G2 Report on October 26, 2017 covering the reporting period from October 7, 2017 October 20, 2017. (ROI Exhibit 17, page 1). The report shows a \$200 contribution from the candidate in the form of a check deposited on October 10, 2017. (ROI Exhibit 17, page 3). Bank records for the relevant period show a check for \$200 from Ministerio Paz Para El Corazon deposited on October 10, 2017. (ROI Exhibit 19, page 23). Additionally, bank records show an unreported expenditure to Multicolor Graphics for \$15.92 made on October 18, 2017. (ROI Exhibit 19, page 19).
- 19. Respondent filed a 2017 G3 Report on November 3, 2017 covering the reporting period from October 21, 2017 to November 2, 2017. (ROI Exhibit 18, page 1). Bank records show that on October 31, 2017, a maintenance fee was assessed for \$8.00 and a paper statement fee was assessed for \$2.00. (ROI Exhibit 19, page 21). The report lists an expenditure for "bank fees" made on October 31, 2017 in the amount of \$45. (ROI Exhibit 18, page 2). Finally, there was an unreported overdraft charge of \$70.00 assessed on November 2, 2017. (ROI Exhibit 19, page 26).

| TABLE 2: COMPARISON OF RESPONDENT'S CTRS WITH BANK RECORDS |                                                       |                                                                                                                                       |                                                           |  |  |
|------------------------------------------------------------|-------------------------------------------------------|---------------------------------------------------------------------------------------------------------------------------------------|-----------------------------------------------------------|--|--|
| Date<br>Filed                                              | Reporting<br>Period                                   | Information on CTR                                                                                                                    | Information from bank                                     |  |  |
| 06/12/17                                                   | 05/01 to 05/31/17<br>2017 M5 <sup>1</sup><br>Original | <ul><li>Contributions agrees with bank records</li><li>There were no expenditures.</li></ul>                                          |                                                           |  |  |
| 07/10/17                                                   | 06/01 to 06/30/17<br>2017 M6 <sup>2</sup><br>Original | <ul><li>There were no contributions.</li><li>Expenditures agreed with bank records.</li></ul>                                         |                                                           |  |  |
| 08/09/17                                                   | 07/01 to 07/31/17<br>2017 M7<br>Original              | <ul> <li>Contributions agree with bank records</li> <li>Not on CTR (campaign treasurer's report)</li> </ul>                           | • Expenditures for bank fees on 07/31/17 that total \$10. |  |  |
| 09/15/17                                                   | 08/01 to 08/31/17<br>2017 M8 <sup>3</sup><br>Original | Contributions and expenditures agree with bank records                                                                                |                                                           |  |  |
| 10/13/17                                                   | 09/01 to 09/30/17<br>2017 G1 <sup>4</sup><br>Original | <ul> <li>Contributions agree with bank records.<sup>5</sup></li> <li>Expenditure on 09/29/17 to Allied Signs for \$223.50.</li> </ul> | • Expenditure on 09/29/17 to Allied Signs for \$53.50.    |  |  |
|                                                            |                                                       | • Expenditure for bank fees on 09/29/17 for \$12.                                                                                     | • Bank fees on 09/29/17 for \$2.00.                       |  |  |