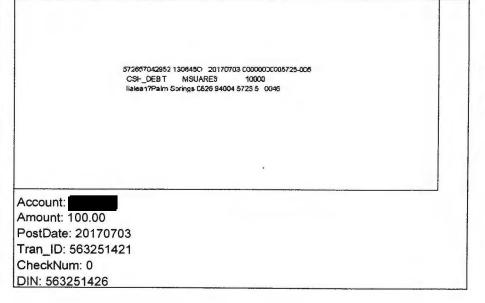

#### Alleged Violation: Section 106.07(5), Florida Statutes

- 14. Complainant alleged that Respondent violated Florida's election by certifying reports as true, correct, and complete when they were not.
- 15. Respondent was both the candidate and filed a DS-DE 9 appointing himself as campaign treasurer. (ROI Exhibit 1)
- 16. Respondent filed a 2017 M7 Report on August 9, 2017 covering the reporting period from July 1, 2017 July 31, 2017. (ROI Exhibit 14, page 1). Bank records for the relevant time period show two unreported expenditures. The first was a maintenance fee of \$8.00 assessed on July 31, 2017. The second was a paper statement fee for \$2.00 assessed on July 31, 2017. (ROI Exhibit 19, page 7).
- 17. Respondent filed a 2017 G1 Report on October 13, 2017 covering the reporting period from September 01, 2017 October 06, 2017. (ROI Exhibit 16, page 1). The report shows an expenditure to Allied Signs for a total of \$223.50. (ROI Exhibit 16, page 2). However, the bank records show a debit purchase at Allied Signs for only \$53.50. (ROI Exhibit 19, page 16). Additionally, there is an unreported paper statement fee of \$2.00 assessed by the bank on September 29, 2017. (ROI Exhibit 19, page 16). This report was amended three times and neither issue was fixed on any of the amendments. (ROI Exhibit 16 pages 5, 8, and 11).
- 18. Respondent filed a 2017 G2 Report on October 26, 2017 covering the reporting period from October 7, 2017 October 20, 2017. (ROI Exhibit 17, page 1). The report shows a \$200 contribution from the candidate in the form of a check deposited on October 10, 2017. (ROI Exhibit 17, page 3). Bank records for the relevant period show a check for \$200 from Ministerio Paz Para El Corazon deposited on October 10, 2017. (ROI Exhibit 19, page 23). Additionally, bank records show an unreported expenditure to Multicolor Graphics for \$15.92 made on October 18, 2017. (ROI Exhibit 19, page 19).
- 19. Respondent filed a 2017 G3 Report on November 3, 2017 covering the reporting period from October 21, 2017 to November 2, 2017. (ROI Exhibit 18, page 1). Bank records show that on October 31, 2017, a maintenance fee was assessed for \$8.00 and a paper statement fee was assessed for \$2.00. (ROI Exhibit 19, page 21). The report lists an expenditure for "bank fees" made on October 31, 2017 in the amount of \$45. (ROI Exhibit 18, page 2). Finally, there was an unreported overdraft charge of \$70.00 assessed on November 2, 2017. (ROI Exhibit 19, page 26).