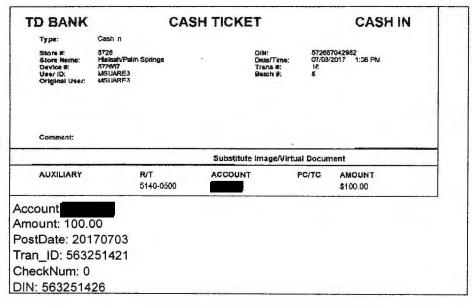

#### Alleged Violation: Section 106.07(5), Florida Statutes

- 14. Complainant alleged that Respondent violated Florida's election by certifying reports as true, correct, and complete when they were not.
- 15. Respondent was both the candidate and filed a DS-DE 9 appointing himself as campaign treasurer. (ROI Exhibit 1)
- 16. Respondent filed a 2017 M7 Report on August 9, 2017 covering the reporting period from July 1, 2017 July 31, 2017. (ROI Exhibit 14, page 1). Bank records for the relevant time period show two unreported expenditures. The first was a maintenance fee of \$8.00 assessed on July 31, 2017. The second was a paper statement fee for \$2.00 assessed on July 31, 2017. (ROI Exhibit 19, page 7).
- 17. Respondent filed a 2017 G1 Report on October 13, 2017 covering the reporting period from September 01, 2017 October 06, 2017. (ROI Exhibit 16, page 1). The report shows an expenditure to Allied Signs for a total of \$223.50. (ROI Exhibit 16, page 2). However, the bank records show a debit purchase at Allied Signs for only \$53.50. (ROI Exhibit 19, page 16). Additionally, there is an unreported paper statement fee of \$2.00 assessed by the bank on September 29, 2017. (ROI Exhibit 19, page 16). This report was amended three times and neither issue was fixed on any of the amendments. (ROI Exhibit 16 pages 5, 8, and 11).
- 18. Respondent filed a 2017 G2 Report on October 26, 2017 covering the reporting period from October 7, 2017 October 20, 2017. (ROI Exhibit 17, page 1). The report shows a \$200 contribution from the candidate in the form of a check deposited on October 10, 2017. (ROI Exhibit 17, page 3). Bank records for the relevant period show a check for \$200 from Ministerio Paz Para El Corazon deposited on October 10, 2017. (ROI Exhibit 19, page 23). Additionally, bank records show an unreported expenditure to Multicolor Graphics for \$15.92 made on October 18, 2017. (ROI Exhibit 19, page 19).
- 19. Respondent filed a 2017 G3 Report on November 3, 2017 covering the reporting period from October 21, 2017 to November 2, 2017. (ROI Exhibit 18, page 1). Bank records show that on October 31, 2017, a maintenance fee was assessed for \$8.00 and a paper statement fee was assessed for \$2.00. (ROI Exhibit 19, page 21). The report lists an expenditure for "bank fees" made on October 31, 2017 in the amount of \$45. (ROI Exhibit 18, page 2). Finally, there was an unreported overdraft charge of \$70.00 assessed on November 2, 2017. (ROI Exhibit 19, page 26).