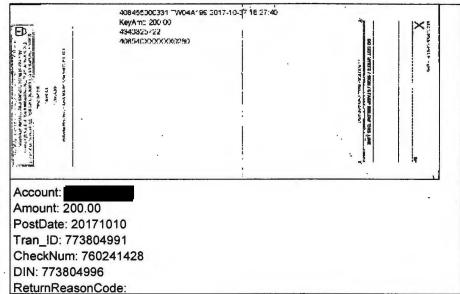

#### Alleged Violation: Section 106.07(5), Florida Statutes

- 14. Complainant alleged that Respondent violated Florida's election by certifying reports as true, correct, and complete when they were not.
- 15. Respondent was both the candidate and filed a DS-DE 9 appointing himself as campaign treasurer. (ROI Exhibit 1)
- 16. Respondent filed a 2017 M7 Report on August 9, 2017 covering the reporting period from July 1, 2017 July 31, 2017. (ROI Exhibit 14, page 1). Bank records for the relevant time period show two unreported expenditures. The first was a maintenance fee of \$8.00 assessed on July 31, 2017. The second was a paper statement fee for \$2.00 assessed on July 31, 2017. (ROI Exhibit 19, page 7).
- 17. Respondent filed a 2017 G1 Report on October 13, 2017 covering the reporting period from September 01, 2017 October 06, 2017. (ROI Exhibit 16, page 1). The report shows an expenditure to Allied Signs for a total of \$223.50. (ROI Exhibit 16, page 2). However, the bank records show a debit purchase at Allied Signs for only \$53.50. (ROI Exhibit 19, page 16). Additionally, there is an unreported paper statement fee of \$2.00 assessed by the bank on September 29, 2017. (ROI Exhibit 19, page 16). This report was amended three times and neither issue was fixed on any of the amendments. (ROI Exhibit 16 pages 5, 8, and 11).
- 18. Respondent filed a 2017 G2 Report on October 26, 2017 covering the reporting period from October 7, 2017 October 20, 2017. (ROI Exhibit 17, page 1). The report shows a \$200 contribution from the candidate in the form of a check deposited on October 10, 2017. (ROI Exhibit 17, page 3). Bank records for the relevant period show a check for \$200 from Ministerio Paz Para El Corazon deposited on October 10, 2017. (ROI Exhibit 19, page 23). Additionally, bank records show an unreported expenditure to Multicolor Graphics for \$15.92 made on October 18, 2017. (ROI Exhibit 19, page 19).
- 19. Respondent filed a 2017 G3 Report on November 3, 2017 covering the reporting period from October 21, 2017 to November 2, 2017. (ROI Exhibit 18, page 1). Bank records show that on October 31, 2017, a maintenance fee was assessed for \$8.00 and a paper statement fee was assessed for \$2.00. (ROI Exhibit 19, page 21). The report lists an expenditure for "bank fees" made on October 31, 2017 in the amount of \$45. (ROI Exhibit 18, page 2). Finally, there was an unreported overdraft charge of \$70.00 assessed on November 2, 2017. (ROI Exhibit 19, page 26).

| TABLE 2: COMPARISON OF RESPONDENT'S CTRS WITH BANK RECORDS |                                                       |                                                                                                                                       |                                                           |  |  |
|------------------------------------------------------------|-------------------------------------------------------|---------------------------------------------------------------------------------------------------------------------------------------|-----------------------------------------------------------|--|--|
| Date<br>Filed                                              | Reporting<br>Period                                   | Information on CTR                                                                                                                    | Information from bank                                     |  |  |
| 06/12/17                                                   | 05/01 to 05/31/17<br>2017 M5 <sup>1</sup><br>Original | <ul><li>Contributions agrees with bank records</li><li>There were no expenditures.</li></ul>                                          |                                                           |  |  |
| 07/10/17                                                   | 06/01 to 06/30/17<br>2017 M6 <sup>2</sup><br>Original | <ul><li>There were no contributions.</li><li>Expenditures agreed with bank records.</li></ul>                                         |                                                           |  |  |
| 08/09/17                                                   | 07/01 to 07/31/17<br>2017 M7<br>Original              | <ul> <li>Contributions agree with bank records</li> <li>Not on CTR (campaign treasurer's report)</li> </ul>                           | • Expenditures for bank fees on 07/31/17 that total \$10. |  |  |
| 09/15/17                                                   | 08/01 to 08/31/17<br>2017 M8 <sup>3</sup><br>Original | Contributions and expenditures agree with bank records                                                                                |                                                           |  |  |
| 10/13/17                                                   | 09/01 to 09/30/17<br>2017 G1 <sup>4</sup><br>Original | <ul> <li>Contributions agree with bank records.<sup>5</sup></li> <li>Expenditure on 09/29/17 to Allied Signs for \$223.50.</li> </ul> | • Expenditure on 09/29/17 to Allied Signs for \$53.50.    |  |  |
|                                                            |                                                       | • Expenditure for bank fees on 09/29/17 for \$12.                                                                                     | • Bank fees on 09/29/17 for \$2.00.                       |  |  |