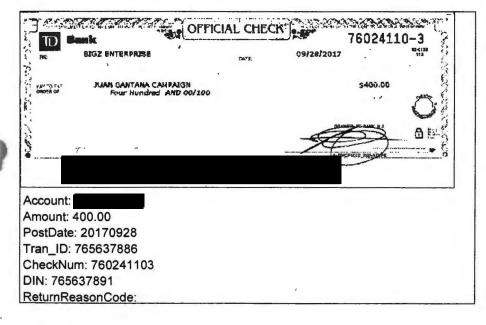

- 20. Respondent filed an initial Termination Report on December 28, 2017, covering the reporting period from November 3, 2017 to February 5, 2017. (ROI Exhibit 4, page 1). Bank records show an unreported deposit of \$60 on November 3, 2017. (ROI Exhibit 19, page 24). Bank records also show a handling charge reversal of \$35 on November 3, 2017 that was not reported. (ROI Exhibit 19, page 24). Additionally, there is an unreported maintenance fee reversal on December 4, 2017 for \$2.00 and an unreported handling charge reversal on December 6, 2017 for \$35.00. (ROI Exhibit 19, page 27). There was another unreported expenditure to Facebook on December 1, 2017 for \$6.82. (ROI Exhibit 19, page 27). Finally, an overdraft fee of \$35 assessed by the bank on December 4, 2017 was not reported. (ROI Exhibit 19, page 27).
- 21. Respondent filed a first amendment to the 2017 Termination Report on January 4, 2018. (ROI Exhibit 4, page 4). This amendment added an expenditure of \$36.15 on November 30, 2017 as repayment of a loan to himself. (ROI Exhibit 4, page 5). This expenditure does not appear in the bank records. (ROI Exhibit 19, pages 24-26).
- 22. Respondent filed a third amendment to the 2017 Termination Report on February 2, 2018. (ROI Exhibit 4, page 10). This amendment changed the amount of the November 30, 2017 loan repayment expenditure from \$36.15 to \$43.80. (ROI Exhibit 4, page 12). This expenditure does not appear in the bank records. (ROI Exhibit 19, pages 24-26).
- 23. Based on the above information, the Respondent certified multiple reports that were incorrect, incomplete, or false: 2017 M7, 2017 G1, 2017 G2, 2017 G3, and Termination Reports.