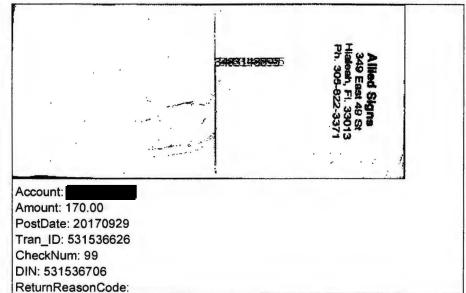

#### Alleged Violation: Section 106.07(5), Florida Statutes

- 14. Complainant alleged that Respondent violated Florida's election by certifying reports as true, correct, and complete when they were not.
- 15. Respondent was both the candidate and filed a DS-DE 9 appointing himself as campaign treasurer. (ROI Exhibit 1)
- 16. Respondent filed a 2017 M7 Report on August 9, 2017 covering the reporting period from July 1, 2017 July 31, 2017. (ROI Exhibit 14, page 1). Bank records for the relevant time period show two unreported expenditures. The first was a maintenance fee of \$8.00 assessed on July 31, 2017. The second was a paper statement fee for \$2.00 assessed on July 31, 2017. (ROI Exhibit 19, page 7).
- 17. Respondent filed a 2017 G1 Report on October 13, 2017 covering the reporting period from September 01, 2017 October 06, 2017. (ROI Exhibit 16, page 1). The report shows an expenditure to Allied Signs for a total of \$223.50. (ROI Exhibit 16, page 2). However, the bank records show a debit purchase at Allied Signs for only \$53.50. (ROI Exhibit 19, page 16). Additionally, there is an unreported paper statement fee of \$2.00 assessed by the bank on September 29, 2017. (ROI Exhibit 19, page 16). This report was amended three times and neither issue was fixed on any of the amendments. (ROI Exhibit 16 pages 5, 8, and 11).
- 18. Respondent filed a 2017 G2 Report on October 26, 2017 covering the reporting period from October 7, 2017 October 20, 2017. (ROI Exhibit 17, page 1). The report shows a \$200 contribution from the candidate in the form of a check deposited on October 10, 2017. (ROI Exhibit 17, page 3). Bank records for the relevant period show a check for \$200 from Ministerio Paz Para El Corazon deposited on October 10, 2017. (ROI Exhibit 19, page 23). Additionally, bank records show an unreported expenditure to Multicolor Graphics for \$15.92 made on October 18, 2017. (ROI Exhibit 19, page 19).
- 19. Respondent filed a 2017 G3 Report on November 3, 2017 covering the reporting period from October 21, 2017 to November 2, 2017. (ROI Exhibit 18, page 1). Bank records show that on October 31, 2017, a maintenance fee was assessed for \$8.00 and a paper statement fee was assessed for \$2.00. (ROI Exhibit 19, page 21). The report lists an expenditure for "bank fees" made on October 31, 2017 in the amount of \$45. (ROI Exhibit 18, page 2). Finally, there was an unreported overdraft charge of \$70.00 assessed on November 2, 2017. (ROI Exhibit 19, page 26).