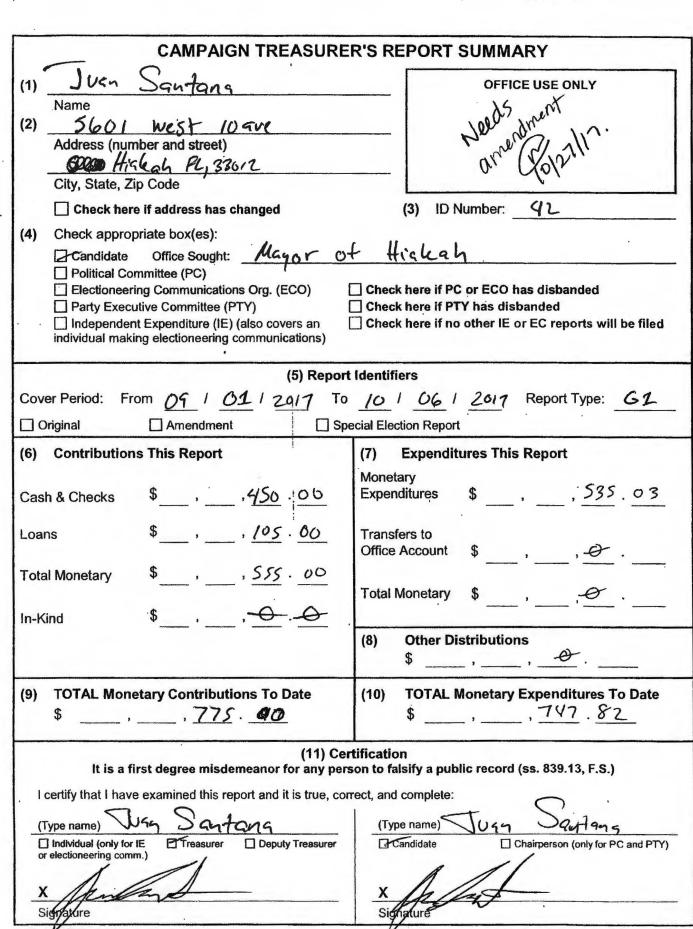

#### Alleged Violation: Section 106.07(5), Florida Statutes

- 14. Complainant alleged that Respondent violated Florida's election by certifying reports as true, correct, and complete when they were not.
- 15. Respondent was both the candidate and filed a DS-DE 9 appointing himself as campaign treasurer. (ROI Exhibit 1)
- 16. Respondent filed a 2017 M7 Report on August 9, 2017 covering the reporting period from July 1, 2017 July 31, 2017. (ROI Exhibit 14, page 1). Bank records for the relevant time period show two unreported expenditures. The first was a maintenance fee of \$8.00 assessed on July 31, 2017. The second was a paper statement fee for \$2.00 assessed on July 31, 2017. (ROI Exhibit 19, page 7).
- 17. Respondent filed a 2017 G1 Report on October 13, 2017 covering the reporting period from September 01, 2017 October 06, 2017. (ROI Exhibit 16, page 1). The report shows an expenditure to Allied Signs for a total of \$223.50. (ROI Exhibit 16, page 2). However, the bank records show a debit purchase at Allied Signs for only \$53.50. (ROI Exhibit 19, page 16). Additionally, there is an unreported paper statement fee of \$2.00 assessed by the bank on September 29, 2017. (ROI Exhibit 19, page 16). This report was amended three times and neither issue was fixed on any of the amendments. (ROI Exhibit 16 pages 5, 8, and 11).
- 18. Respondent filed a 2017 G2 Report on October 26, 2017 covering the reporting period from October 7, 2017 October 20, 2017. (ROI Exhibit 17, page 1). The report shows a \$200 contribution from the candidate in the form of a check deposited on October 10, 2017. (ROI Exhibit 17, page 3). Bank records for the relevant period show a check for \$200 from Ministerio Paz Para El Corazon deposited on October 10, 2017. (ROI Exhibit 19, page 23). Additionally, bank records show an unreported expenditure to Multicolor Graphics for \$15.92 made on October 18, 2017. (ROI Exhibit 19, page 19).
- 19. Respondent filed a 2017 G3 Report on November 3, 2017 covering the reporting period from October 21, 2017 to November 2, 2017. (ROI Exhibit 18, page 1). Bank records show that on October 31, 2017, a maintenance fee was assessed for \$8.00 and a paper statement fee was assessed for \$2.00. (ROI Exhibit 19, page 21). The report lists an expenditure for "bank fees" made on October 31, 2017 in the amount of \$45. (ROI Exhibit 18, page 2). Finally, there was an unreported overdraft charge of \$70.00 assessed on November 2, 2017. (ROI Exhibit 19, page 26).

- 20. Respondent filed an initial Termination Report on December 28, 2017, covering the reporting period from November 3, 2017 to February 5, 2017. (ROI Exhibit 4, page 1). Bank records show an unreported deposit of \$60 on November 3, 2017. (ROI Exhibit 19, page 24). Bank records also show a handling charge reversal of \$35 on November 3, 2017 that was not reported. (ROI Exhibit 19, page 24). Additionally, there is an unreported maintenance fee reversal on December 4, 2017 for \$2.00 and an unreported handling charge reversal on December 6, 2017 for \$35.00. (ROI Exhibit 19, page 27). There was another unreported expenditure to Facebook on December 1, 2017 for \$6.82. (ROI Exhibit 19, page 27). Finally, an overdraft fee of \$35 assessed by the bank on December 4, 2017 was not reported. (ROI Exhibit 19, page 27).
- 21. Respondent filed a first amendment to the 2017 Termination Report on January 4, 2018. (ROI Exhibit 4, page 4). This amendment added an expenditure of \$36.15 on November 30, 2017 as repayment of a loan to himself. (ROI Exhibit 4, page 5). This expenditure does not appear in the bank records. (ROI Exhibit 19, pages 24-26).
- 22. Respondent filed a third amendment to the 2017 Termination Report on February 2, 2018. (ROI Exhibit 4, page 10). This amendment changed the amount of the November 30, 2017 loan repayment expenditure from \$36.15 to \$43.80. (ROI Exhibit 4, page 12). This expenditure does not appear in the bank records. (ROI Exhibit 19, pages 24-26).
- 23. Based on the above information, the Respondent certified multiple reports that were incorrect, incomplete, or false: 2017 M7, 2017 G1, 2017 G2, 2017 G3, and Termination Reports.

| ${f T}$       | TABLE 2: COMPARISON OF RESPONDENT'S CTRS WITH BANK RECORDS |                                                                                      |                                                    |  |  |  |
|---------------|------------------------------------------------------------|--------------------------------------------------------------------------------------|----------------------------------------------------|--|--|--|
| Date<br>Filed | Reporting<br>Period                                        | Information on CTR                                                                   | Information from bank                              |  |  |  |
|               |                                                            | • Not on CTR                                                                         | • Overdraft fee of \$70 on 11/02/17.               |  |  |  |
| 12/28/17      | 11/03/17 to 02/05/18                                       | • Not on CTR                                                                         | • On-line deposit of \$60 on 11/03/17.             |  |  |  |
|               | 2017 TR <sup>9</sup><br>Original                           | • Not on CTR                                                                         | • Handling charge reversal of \$35 on 11/03/17.    |  |  |  |
|               |                                                            | • Contribution from R on 12/07/17 for \$7.65                                         | • Electronic transfer on 12/06/17 for \$7.39.      |  |  |  |
|               |                                                            | • Not on CTR                                                                         | • Maintenance fee reversal on 12/04/17 for \$2.00. |  |  |  |
|               |                                                            | • Not on CTR                                                                         | • Handling charge reversal on 12/06/17 for \$35.   |  |  |  |
|               |                                                            | • Not on CTR                                                                         | • Debit payment to Facebook on 12/01/17 for \$6.82 |  |  |  |
|               |                                                            | • Expenditure for bank fees on 12/07/17 for \$7.65                                   | • Not in bank records.                             |  |  |  |
|               |                                                            | • Not on CTR                                                                         | • Overdraft fee on 12/04/17 for \$35.              |  |  |  |
| 01/17/18      | 11/03/17 to<br>02/05/18                                    | • Loan from R on 12/07/17 for \$7.65.                                                | • Electronic transfer on 12/06/17 for \$7.39.      |  |  |  |
|               | 2017 TR<br>Amended                                         | • Adds an In-kind contribution from R on 01/17/18 for a "gaming system" for \$91.95. |                                                    |  |  |  |
|               |                                                            | • Adds an expenditure to R for \$36.15 on 11/30/17 for payment of loan to himself.   | • Not in bank records.                             |  |  |  |
| 02/02/18      | 11/03/17 to<br>02/05/18                                    | • Loan from R on 12/07/17 for \$7.65.                                                | • Electronic transfer on 12/06/17 for \$7.39.      |  |  |  |
|               | 2017 TR<br>Amended                                         | • Deleted \$36.15 loan repayment to himself on 11/30/17.                             |                                                    |  |  |  |
|               |                                                            | • Added \$43.80 loan repayment to himself on 11/30/17.                               | Not in bank records.                               |  |  |  |