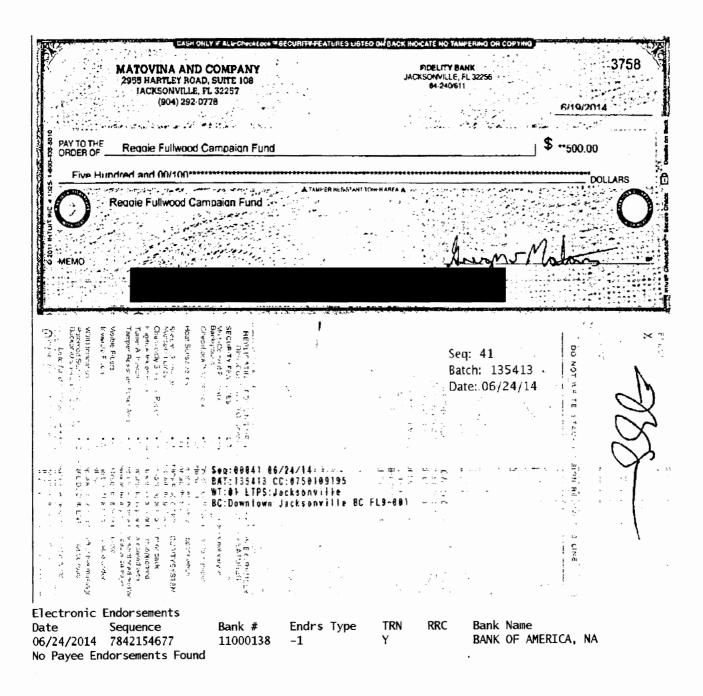

| Date Filed | Reporting<br>Period | Information on CTR | Information from bank                                                                                                        |
|------------|---------------------|--------------------|------------------------------------------------------------------------------------------------------------------------------|
|            |                     | • Not reported.    | • Check # 3758 for \$500 from<br>Matovina and Company,<br>deposited on 06/24/14                                              |
|            |                     | • Not reported.    | • Check #2276 for \$500 from<br>Florida Beer Wholesalers Good<br>Government Committee<br>Operating, deposited on<br>06/24/14 |
|            |                     | • Not reported.    | • Check #104278 for \$500 from<br>North Florida Sales, deposited<br>on 06/24/14                                              |
|            |                     | • Not reported.    | • Check #1028 for \$500 from C<br>Way LLC, deposited on<br>06/24/14                                                          |
|            |                     | • Not reported.    | • Check #4031 for \$500 from<br>TECO Energy, Inc., deposited<br>on 06/24/14                                                  |
|            |                     | • Not reported.    | • Check #6225 for \$500 from<br>The Florentino Group, deposite<br>on 06/24/14                                                |
|            |                     | • Not reported.    | • Check # 3200 for \$600 from<br>Lanny F. Wiles, deposited on<br>06/24/14                                                    |
|            |                     | • Not reported.    | • Check #43741 for 1,000 from<br>Ronald Book PA, deposited on<br>06/24/14                                                    |
|            |                     | • Not reported.    | • Check #1071 for \$500 from<br>North Florida Citizens for<br>Justice, deposited on 06/24/14                                 |
|            |                     | • Not reported.    | • Check #73581 for \$1,000 from<br>Bestbet, deposited on 06/24/14                                                            |
|            |                     | • Not reported.    | • \$500 Cash deposit on 07/07/1                                                                                              |
|            |                     | • Not reported.    | • Check #152931 for \$1,000<br>from Pajcic & Pajcic, PA,<br>deposited on 07/08/14                                            |
|            |                     | • Not reported.    | • Check #1061 for \$1,000 from<br>Linkpad Holdings, Inc.,<br>deposited on 07/08/14                                           |