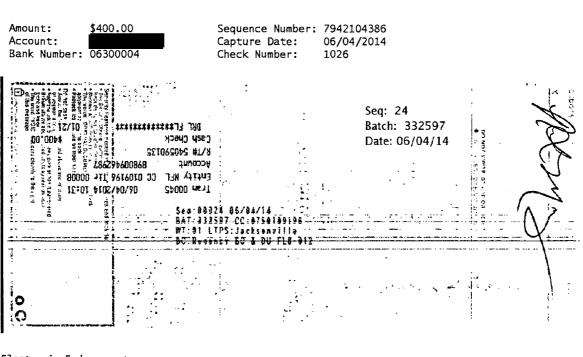

| Date Filed | Reporting<br>Period | Information on CTR | Information from bank     • Check #3193 for \$1,000 from     Stephen Pajcic III, deposited on     07/08/14 |  |  |
|------------|---------------------|--------------------|------------------------------------------------------------------------------------------------------------|--|--|
|            |                     | • Not reported.    |                                                                                                            |  |  |
|            |                     | • Not reported.    | • Check #1026 to Nakia Murray on 06/02/14 for \$400.                                                       |  |  |
|            |                     | • Not reported.    | • Check #1028 to U-Turns, Inc. on 06/10/14 for \$1200.                                                     |  |  |
|            |                     | • Not reported     | • Service fee of \$17.                                                                                     |  |  |
|            |                     | • Not reported     | • Six Online withdrawals                                                                                   |  |  |
|            |                     |                    | A withdrawal on 07/07/14 for \$500                                                                         |  |  |
|            |                     |                    | A withdrawal on 07/11/14 for \$475                                                                         |  |  |
|            |                     |                    | A withdrawal on 07/14/14 for \$500                                                                         |  |  |
|            |                     |                    | A withdrawal on 07/14/14 for \$400                                                                         |  |  |
|            |                     |                    | A withdrawal on 07/25/14 for \$300                                                                         |  |  |
|            |                     |                    | A withdrawal on 07/30/14 for \$2,000                                                                       |  |  |