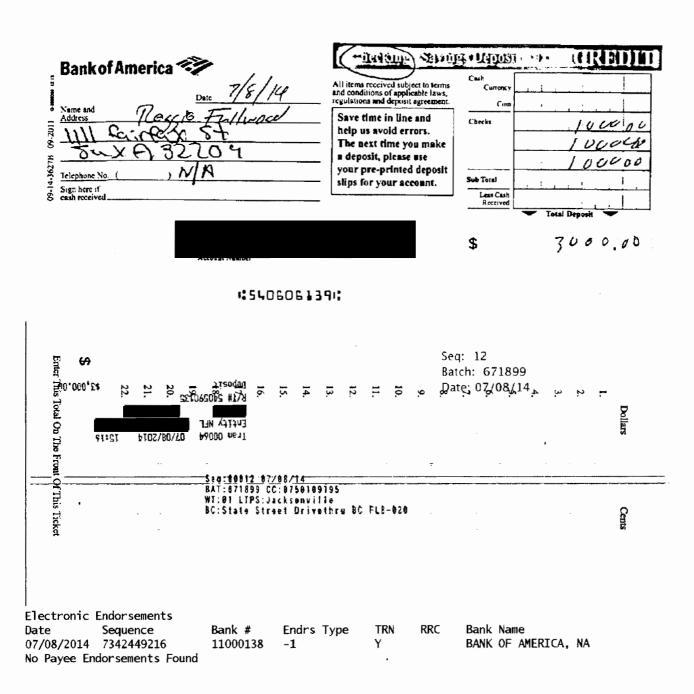

| Date Filed | Reporting<br>Period | Information on CTR | Information from bank                                                                                                        |
|------------|---------------------|--------------------|------------------------------------------------------------------------------------------------------------------------------|
|            |                     | • Not reported.    | • Check # 3758 for \$500 from<br>Matovina and Company,<br>deposited on 06/24/14                                              |
|            |                     | • Not reported.    | • Check #2276 for \$500 from<br>Florida Beer Wholesalers Good<br>Government Committee<br>Operating, deposited on<br>06/24/14 |
|            |                     | • Not reported.    | • Check #104278 for \$500 from<br>North Florida Sales, deposited<br>on 06/24/14                                              |
|            |                     | • Not reported.    | • Check #1028 for \$500 from C<br>Way LLC, deposited on<br>06/24/14                                                          |
|            |                     | • Not reported.    | • Check #4031 for \$500 from<br>TECO Energy, Inc., deposited<br>on 06/24/14                                                  |
|            |                     | • Not reported.    | • Check #6225 for \$500 from<br>The Florentino Group, deposite<br>on 06/24/14                                                |
|            |                     | • Not reported.    | • Check # 3200 for \$600 from<br>Lanny F. Wiles, deposited on<br>06/24/14                                                    |
|            |                     | • Not reported.    | • Check #43741 for 1,000 from<br>Ronald Book PA, deposited on<br>06/24/14                                                    |
|            |                     | • Not reported.    | • Check #1071 for \$500 from<br>North Florida Citizens for<br>Justice, deposited on 06/24/14                                 |
|            |                     | • Not reported.    | • Check #73581 for \$1,000 from<br>Bestbet, deposited on 06/24/14                                                            |
|            |                     | • Not reported.    | • \$500 Cash deposit on 07/07/1                                                                                              |
|            |                     | • Not reported.    | • Check #152931 for \$1,000<br>from Pajcic & Pajcic, PA,<br>deposited on 07/08/14                                            |
|            |                     | • Not reported.    | • Check #1061 for \$1,000 from<br>Linkpad Holdings, Inc.,<br>deposited on 07/08/14                                           |