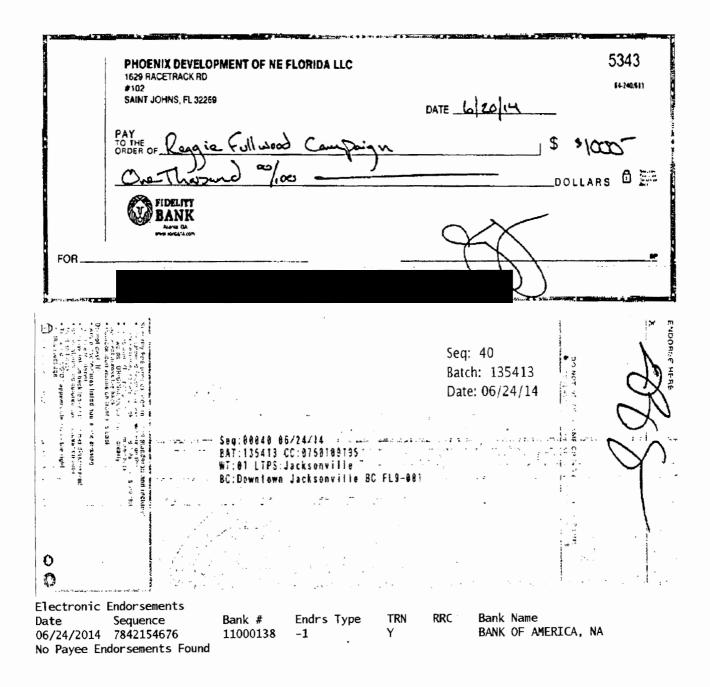

| Date Filed | Reporting<br>Period         | Information on CTR                                   | Information from bank                                                                               |
|------------|-----------------------------|------------------------------------------------------|-----------------------------------------------------------------------------------------------------|
| 06/10/14   | 05/01/14 to<br>05/31/14     | • Expenditure to Nakia Murray on 05/01/14 for \$550. | • Not found in bank records                                                                         |
|            | 2014 M5<br>Original         |                                                      |                                                                                                     |
|            |                             | • Not reported                                       | • On 05/06/14 received a cash deposit of \$1500 from unknown source(s)                              |
|            |                             | • Not reported.                                      | • Check #1009 to Reginald<br>Fullwood for \$600 on 05/15/14.                                        |
|            |                             | • Not reported.                                      | • Electronic transfer<br>(withdrawal) for \$1,000 on<br>05/14/14.                                   |
|            |                             | • Not reported.                                      | • Electronic transfer<br>(withdrawal) for \$200 on<br>05/014/14                                     |
|            |                             | • Not reported.                                      | • Service fee of \$17.                                                                              |
| 10/07/14   | 06/01/14 to<br>09/18/14     | • Not reported                                       | • Electronic transfer on 06/03/14<br>(deposit) for \$400.4                                          |
|            | TR<br>Original <sup>3</sup> | • Not reported.                                      | • Check #5967 for \$500 from<br>Edward E. Burr, deposited on<br>06/24/14                            |
|            |                             | • Not reported.                                      | • Check # 2121 for \$500 from<br>Apartment Political Action<br>Committee, deposited on<br>06/24/14  |
|            |                             | • Not reported.                                      | • Check # 1297 for \$1,000 from<br>Mastercraft Builder Group LLC<br>deposited on 06/24/14           |
|            |                             | • Not reported.                                      | • Check 5343 for \$1,000 from<br>Phoenix Development of NE<br>Florida LLC, deposited on<br>06/24/14 |