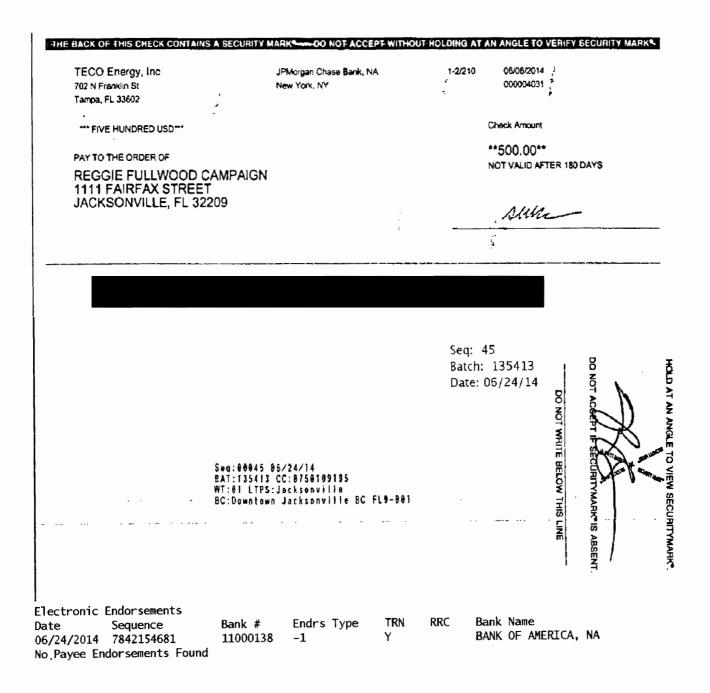

| Date Filed | Reporting<br>Period | Information on CTR | Information from bank                                                                                                        |
|------------|---------------------|--------------------|------------------------------------------------------------------------------------------------------------------------------|
|            |                     | • Not reported.    | • Check # 3758 for \$500 from<br>Matovina and Company,<br>deposited on 06/24/14                                              |
|            |                     | • Not reported.    | • Check #2276 for \$500 from<br>Florida Beer Wholesalers Good<br>Government Committee<br>Operating, deposited on<br>06/24/14 |
|            |                     | • Not reported.    | • Check #104278 for \$500 from<br>North Florida Sales, deposited<br>on 06/24/14                                              |
|            |                     | • Not reported.    | • Check #1028 for \$500 from C<br>Way LLC, deposited on<br>06/24/14                                                          |
|            |                     | • Not reported.    | • Check #4031 for \$500 from<br>TECO Energy, Inc., deposited<br>on 06/24/14                                                  |
|            |                     | • Not reported.    | • Check #6225 for \$500 from<br>The Florentino Group, deposite<br>on 06/24/14                                                |
|            |                     | • Not reported.    | • Check # 3200 for \$600 from<br>Lanny F. Wiles, deposited on<br>06/24/14                                                    |
|            |                     | • Not reported.    | • Check #43741 for 1,000 from<br>Ronald Book PA, deposited on<br>06/24/14                                                    |
|            |                     | • Not reported.    | • Check #1071 for \$500 from<br>North Florida Citizens for<br>Justice, deposited on 06/24/14                                 |
|            |                     | • Not reported.    | • Check #73581 for \$1,000 from<br>Bestbet, deposited on 06/24/14                                                            |
|            |                     | • Not reported.    | • \$500 Cash deposit on 07/07/1                                                                                              |
|            |                     | • Not reported.    | • Check #152931 for \$1,000<br>from Pajcic & Pajcic, PA,<br>deposited on 07/08/14                                            |
|            |                     | • Not reported.    | • Check #1061 for \$1,000 from<br>Linkpad Holdings, Inc.,<br>deposited on 07/08/14                                           |