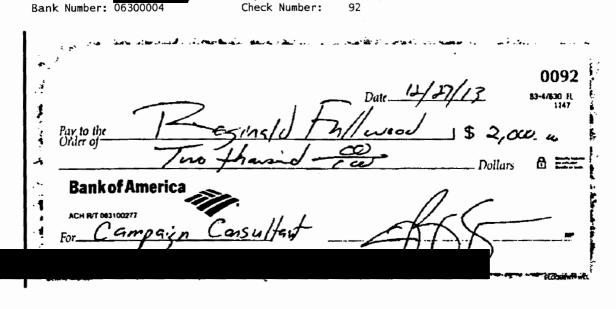

### Space Intentionally Left Blank

records through July of 2014. (Respondent used the same depository for the Special Election campaign.)

| Date Filed | Reporting<br>Period     | Information on CTR                                     | Information from bank                                                           |
|------------|-------------------------|--------------------------------------------------------|---------------------------------------------------------------------------------|
| 12/10/13   | 11/01/13 to<br>11/30/13 | • \$129.50 expenditure to UPS on 11/06/13.             | • Not found in bank records                                                     |
|            | 2013 M11<br>Original    |                                                        |                                                                                 |
| 01/10/14   | 12/01/13 to<br>12/31/13 | • \$1,000 expenditure to Nakia<br>Murray on 12/22/13.  | • Not found in bank records.                                                    |
|            | 2013 M12<br>Original    | • Not reported.                                        | • Check # 0092 for \$2,000 to<br>Reginald Fullwood<br>(Respondent) on 12/27/13. |
| 02/10/145  | 01/01/14 to<br>01/31/14 |                                                        |                                                                                 |
|            | 2014 M1<br>Original     | • Not reported                                         | • Expenditure on 01/06/14 to<br>Gucci for \$433.54 (debit)                      |
| 03/10/14   | 02/01/14 to<br>02/28/14 | • Expenditure to Nakia Murray for \$1,000 on 02/01/14. | • Not found in bank records.                                                    |
|            | 2014 M2<br>Original     | • Not reported                                         | • Check 0680 for \$200 from<br>Elite Parking Services of<br>America, Inc.       |
| 04/10/14   | 03/01/14 to<br>03/31/14 |                                                        |                                                                                 |
|            | 2014 M3<br>Original     | • Not reported.                                        | • Check 5378 from Florida<br>Justice PAC for \$500 was<br>deposited on 3/31/14. |
|            |                         | • Not reported.                                        | • Check 2587 from John D.<br>Baker II for \$1000 was<br>deposited on 3/31/14.   |
|            |                         | • Not reported.                                        | • Two \$1,000 Online<br>withdrawals on 03/12/14.                                |
| 05/10/14   | 04/01/14 to<br>04/30/14 | • Not reported                                         | • Check # 1006 to Michele<br>Garrison for \$1500 on 04/21/14                    |
|            | 2014 M4                 | • Not reported.                                        | • Bank fees of \$17.00 on 04/01/14.                                             |
|            | Original                | • Not reported.                                        | • Electronic transfer (deposit) for<br>\$1000 on 04/24/14.                      |