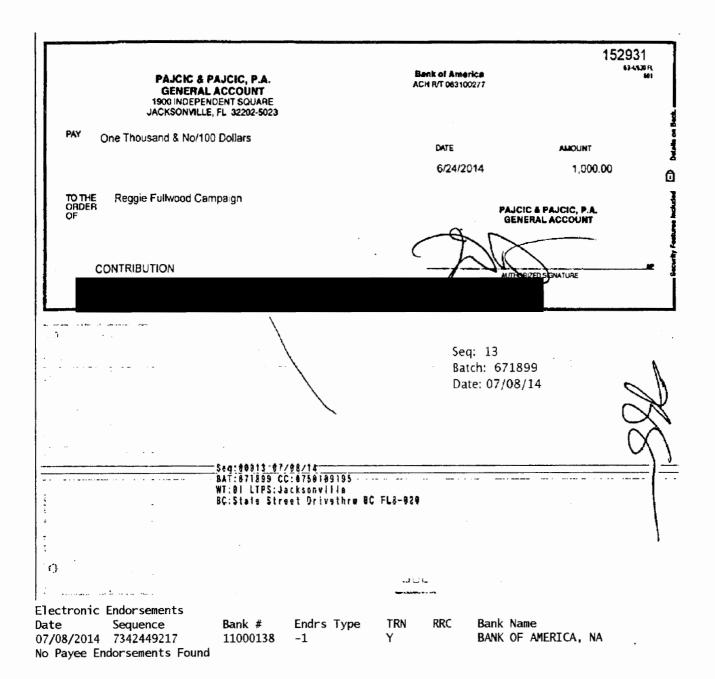

| Date Filed | Reporting<br>Period | Information on CTR | Information from bank                                                                                                        |
|------------|---------------------|--------------------|------------------------------------------------------------------------------------------------------------------------------|
|            |                     | • Not reported.    | • Check # 3758 for \$500 from<br>Matovina and Company,<br>deposited on 06/24/14                                              |
|            |                     | • Not reported.    | • Check #2276 for \$500 from<br>Florida Beer Wholesalers Good<br>Government Committee<br>Operating, deposited on<br>06/24/14 |
|            |                     | • Not reported.    | • Check #104278 for \$500 from<br>North Florida Sales, deposited<br>on 06/24/14                                              |
|            |                     | • Not reported.    | • Check #1028 for \$500 from C<br>Way LLC, deposited on<br>06/24/14                                                          |
|            |                     | • Not reported.    | • Check #4031 for \$500 from<br>TECO Energy, Inc., deposited<br>on 06/24/14                                                  |
|            |                     | • Not reported.    | • Check #6225 for \$500 from<br>The Florentino Group, deposite<br>on 06/24/14                                                |
|            |                     | • Not reported.    | • Check # 3200 for \$600 from<br>Lanny F. Wiles, deposited on<br>06/24/14                                                    |
|            |                     | • Not reported.    | • Check #43741 for 1,000 from<br>Ronald Book PA, deposited on<br>06/24/14                                                    |
|            |                     | • Not reported.    | • Check #1071 for \$500 from<br>North Florida Citizens for<br>Justice, deposited on 06/24/14                                 |
|            |                     | • Not reported.    | • Check #73581 for \$1,000 from<br>Bestbet, deposited on 06/24/14                                                            |
|            |                     | • Not reported.    | • \$500 Cash deposit on 07/07/1                                                                                              |
|            |                     | • Not reported.    | • Check #152931 for \$1,000<br>from Pajcic & Pajcic, PA,<br>deposited on 07/08/14                                            |
|            |                     | • Not reported.    | • Check #1061 for \$1,000 from<br>Linkpad Holdings, Inc.,<br>deposited on 07/08/14                                           |