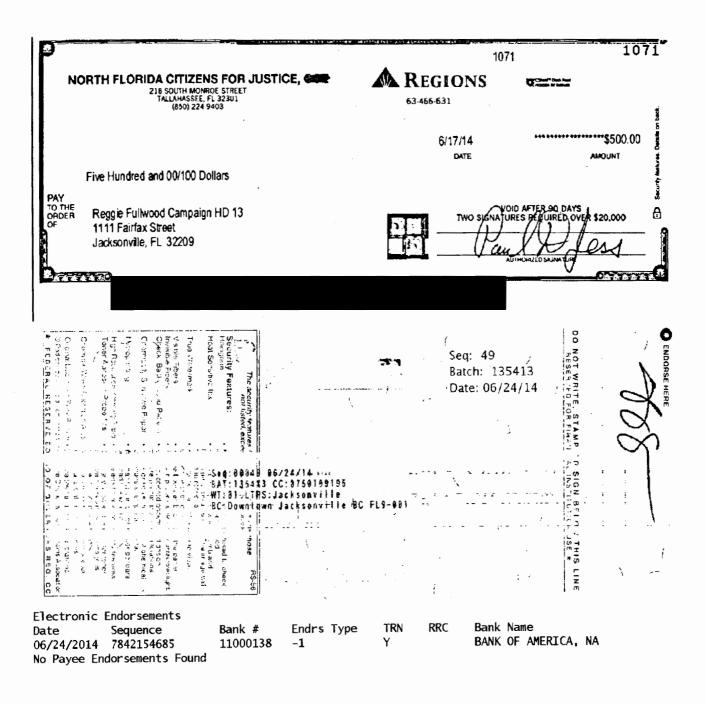

| Date Filed | Reporting<br>Period | Information on CTR | Information from bank                                                                                                        |
|------------|---------------------|--------------------|------------------------------------------------------------------------------------------------------------------------------|
|            |                     | • Not reported.    | • Check # 3758 for \$500 from<br>Matovina and Company,<br>deposited on 06/24/14                                              |
|            |                     | • Not reported.    | • Check #2276 for \$500 from<br>Florida Beer Wholesalers Good<br>Government Committee<br>Operating, deposited on<br>06/24/14 |
|            |                     | • Not reported.    | • Check #104278 for \$500 from<br>North Florida Sales, deposited<br>on 06/24/14                                              |
|            |                     | • Not reported.    | • Check #1028 for \$500 from C<br>Way LLC, deposited on<br>06/24/14                                                          |
|            |                     | • Not reported.    | • Check #4031 for \$500 from<br>TECO Energy, Inc., deposited<br>on 06/24/14                                                  |
|            |                     | • Not reported.    | • Check #6225 for \$500 from<br>The Florentino Group, deposite<br>on 06/24/14                                                |
|            |                     | • Not reported.    | • Check # 3200 for \$600 from<br>Lanny F. Wiles, deposited on<br>06/24/14                                                    |
|            |                     | • Not reported.    | • Check #43741 for 1,000 from<br>Ronald Book PA, deposited on<br>06/24/14                                                    |
|            |                     | • Not reported.    | • Check #1071 for \$500 from<br>North Florida Citizens for<br>Justice, deposited on 06/24/14                                 |
|            |                     | • Not reported.    | • Check #73581 for \$1,000 from<br>Bestbet, deposited on 06/24/14                                                            |
|            |                     | • Not reported.    | • \$500 Cash deposit on 07/07/1                                                                                              |
|            |                     | • Not reported.    | • Check #152931 for \$1,000<br>from Pajcic & Pajcic, PA,<br>deposited on 07/08/14                                            |
|            |                     | • Not reported.    | • Check #1061 for \$1,000 from<br>Linkpad Holdings, Inc.,<br>deposited on 07/08/14                                           |