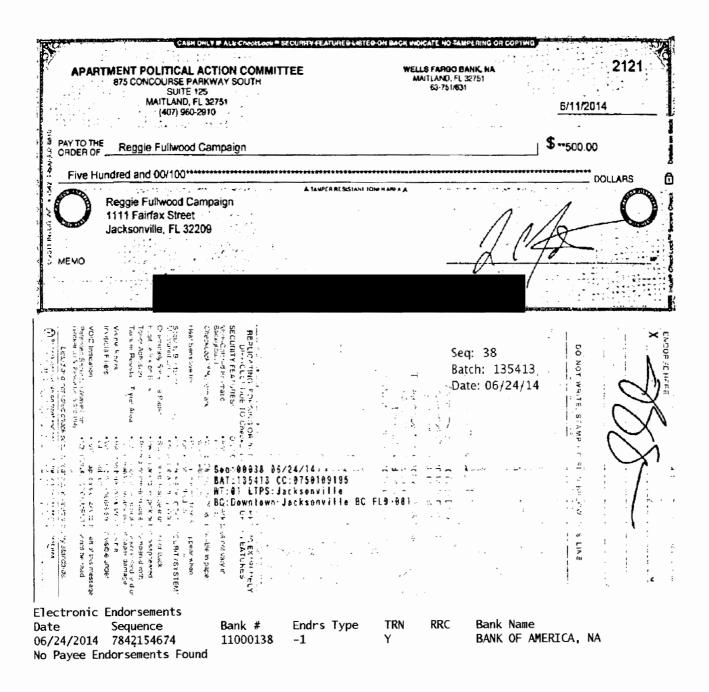

| Date Filed | Reporting<br>Period         | Information on CTR                                   | Information from bank                                                                               |
|------------|-----------------------------|------------------------------------------------------|-----------------------------------------------------------------------------------------------------|
| 06/10/14   | 05/01/14 to<br>05/31/14     | • Expenditure to Nakia Murray on 05/01/14 for \$550. | • Not found in bank records                                                                         |
|            | 2014 M5<br>Original         |                                                      |                                                                                                     |
|            |                             | • Not reported                                       | • On 05/06/14 received a cash deposit of \$1500 from unknown source(s)                              |
|            |                             | • Not reported.                                      | • Check #1009 to Reginald<br>Fullwood for \$600 on 05/15/14.                                        |
|            |                             | • Not reported.                                      | • Electronic transfer<br>(withdrawal) for \$1,000 on<br>05/14/14.                                   |
|            |                             | • Not reported.                                      | • Electronic transfer<br>(withdrawal) for \$200 on<br>05/014/14                                     |
|            |                             | • Not reported.                                      | • Service fee of \$17.                                                                              |
| 10/07/14   | 06/01/14 to<br>09/18/14     | • Not reported                                       | • Electronic transfer on 06/03/14<br>(deposit) for \$400.4                                          |
|            | TR<br>Original <sup>3</sup> | • Not reported.                                      | • Check #5967 for \$500 from<br>Edward E. Burr, deposited on<br>06/24/14                            |
|            |                             | • Not reported.                                      | • Check # 2121 for \$500 from<br>Apartment Political Action<br>Committee, deposited on<br>06/24/14  |
|            |                             | • Not reported.                                      | • Check # 1297 for \$1,000 from<br>Mastercraft Builder Group LLC<br>deposited on 06/24/14           |
|            |                             | • Not reported.                                      | • Check 5343 for \$1,000 from<br>Phoenix Development of NE<br>Florida LLC, deposited on<br>06/24/14 |