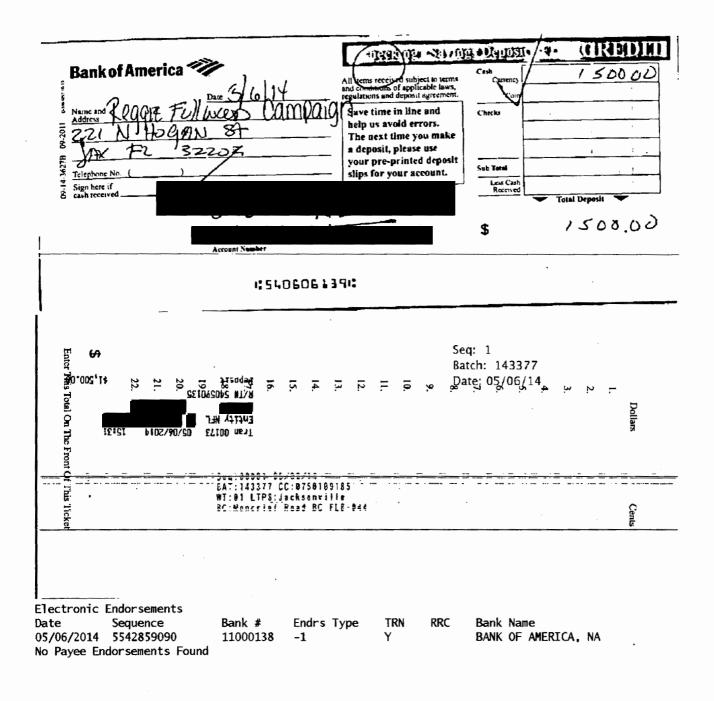

| Date Filed | Reporting<br>Period | Information on CTR | Information from bank     • Check #3193 for \$1,000 from     Stephen Pajcic III, deposited on     07/08/14 |  |  |
|------------|---------------------|--------------------|------------------------------------------------------------------------------------------------------------|--|--|
|            |                     | • Not reported.    |                                                                                                            |  |  |
|            |                     | • Not reported.    | • Check #1026 to Nakia Murray on 06/02/14 for \$400.                                                       |  |  |
|            |                     | • Not reported.    | • Check #1028 to U-Turns, Inc. on 06/10/14 for \$1200.                                                     |  |  |
|            |                     | • Not reported     | • Service fee of \$17.                                                                                     |  |  |
|            |                     | • Not reported     | • Six Online withdrawals                                                                                   |  |  |
|            |                     |                    | A withdrawal on 07/07/14 for \$500                                                                         |  |  |
|            |                     |                    | A withdrawal on 07/11/14 for \$475                                                                         |  |  |
|            |                     |                    | A withdrawal on 07/14/14 for \$500                                                                         |  |  |
|            |                     |                    | A withdrawal on 07/14/14 for \$400                                                                         |  |  |
|            |                     |                    | A withdrawal on 07/25/14 for \$300                                                                         |  |  |
|            |                     |                    | A withdrawal on 07/30/14 for \$2,000                                                                       |  |  |