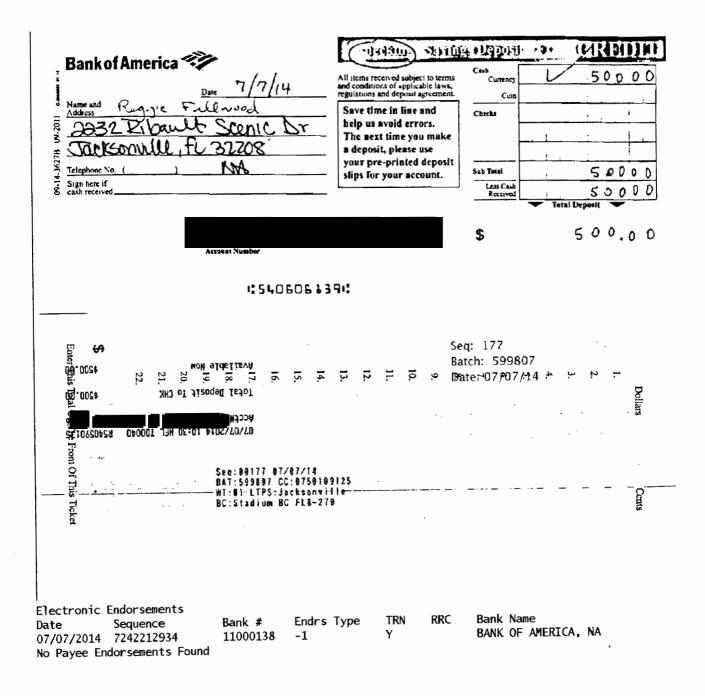

| Date Filed | Reporting<br>Period | Information on CTR | Information from bank                                                                                                        |
|------------|---------------------|--------------------|------------------------------------------------------------------------------------------------------------------------------|
|            |                     | • Not reported.    | • Check # 3758 for \$500 from<br>Matovina and Company,<br>deposited on 06/24/14                                              |
|            |                     | • Not reported.    | • Check #2276 for \$500 from<br>Florida Beer Wholesalers Good<br>Government Committee<br>Operating, deposited on<br>06/24/14 |
|            |                     | • Not reported.    | • Check #104278 for \$500 from<br>North Florida Sales, deposited<br>on 06/24/14                                              |
|            |                     | • Not reported.    | • Check #1028 for \$500 from C<br>Way LLC, deposited on<br>06/24/14                                                          |
|            |                     | • Not reported.    | • Check #4031 for \$500 from<br>TECO Energy, Inc., deposited<br>on 06/24/14                                                  |
|            |                     | • Not reported.    | • Check #6225 for \$500 from<br>The Florentino Group, deposite<br>on 06/24/14                                                |
|            |                     | • Not reported.    | • Check # 3200 for \$600 from<br>Lanny F. Wiles, deposited on<br>06/24/14                                                    |
|            |                     | • Not reported.    | • Check #43741 for 1,000 from<br>Ronald Book PA, deposited on<br>06/24/14                                                    |
|            |                     | • Not reported.    | • Check #1071 for \$500 from<br>North Florida Citizens for<br>Justice, deposited on 06/24/14                                 |
|            |                     | • Not reported.    | • Check #73581 for \$1,000 from<br>Bestbet, deposited on 06/24/14                                                            |
|            |                     | • Not reported.    | • \$500 Cash deposit on 07/07/1                                                                                              |
|            |                     | • Not reported.    | • Check #152931 for \$1,000<br>from Pajcic & Pajcic, PA,<br>deposited on 07/08/14                                            |
|            |                     | • Not reported.    | • Check #1061 for \$1,000 from<br>Linkpad Holdings, Inc.,<br>deposited on 07/08/14                                           |