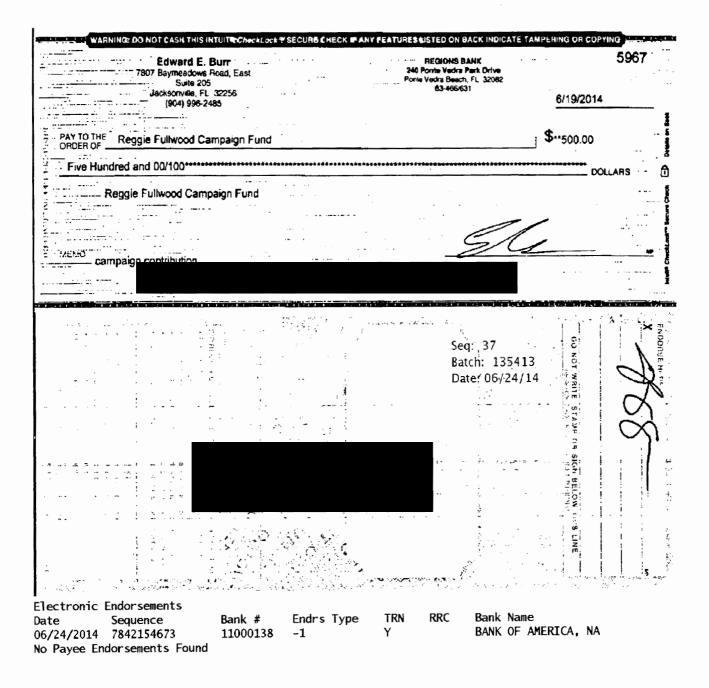

| Date Filed | Reporting<br>Period         | Information on CTR                                   | Information from bank                                                                               |
|------------|-----------------------------|------------------------------------------------------|-----------------------------------------------------------------------------------------------------|
| 06/10/14   | 05/01/14 to<br>05/31/14     | • Expenditure to Nakia Murray on 05/01/14 for \$550. | • Not found in bank records                                                                         |
|            | 2014 M5<br>Original         |                                                      |                                                                                                     |
|            |                             | • Not reported                                       | • On 05/06/14 received a cash deposit of \$1500 from unknown source(s)                              |
|            |                             | • Not reported.                                      | • Check #1009 to Reginald<br>Fullwood for \$600 on 05/15/14.                                        |
|            |                             | • Not reported.                                      | • Electronic transfer<br>(withdrawal) for \$1,000 on<br>05/14/14.                                   |
|            |                             | • Not reported.                                      | • Electronic transfer<br>(withdrawal) for \$200 on<br>05/014/14                                     |
|            |                             | • Not reported.                                      | • Service fee of \$17.                                                                              |
| 10/07/14   | 06/01/14 to<br>09/18/14     | • Not reported                                       | • Electronic transfer on 06/03/14<br>(deposit) for \$400.4                                          |
|            | TR<br>Original <sup>3</sup> | • Not reported.                                      | • Check #5967 for \$500 from<br>Edward E. Burr, deposited on<br>06/24/14                            |
|            |                             | • Not reported.                                      | • Check # 2121 for \$500 from<br>Apartment Political Action<br>Committee, deposited on<br>06/24/14  |
|            |                             | • Not reported.                                      | • Check # 1297 for \$1,000 from<br>Mastercraft Builder Group LLC<br>deposited on 06/24/14           |
|            |                             | • Not reported.                                      | • Check 5343 for \$1,000 from<br>Phoenix Development of NE<br>Florida LLC, deposited on<br>06/24/14 |