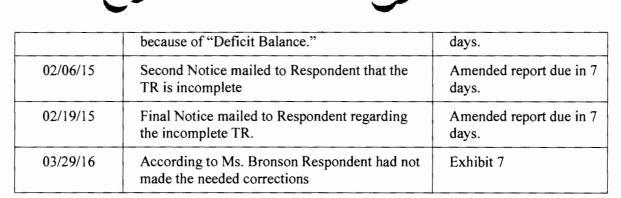

10. The error report attached to the January 8<sup>th</sup> letter identifies the following deficiency, "Deficit balance." To review the error report, refer to Exhibit 4, page 2.

11. The Division mailed a second notice with an error report on February 6, 2015. The Division mailed a final notice on February 19, 2015. The final notice informed Respondent that non-compliance would result in referring the matter to the Florida Elections Commission. To review the 2<sup>nd</sup> and Final Notice, refer to Exhibits 5 and 6, respectively.

12. Table 1 summarizes the events pertaining to Respondent's TR report.

|          | TABLE 1: TIME-LINE OF EVENTS                 | S States and services   |
|----------|----------------------------------------------|-------------------------|
| Date     | Event                                        | Comment                 |
| 01/08/15 | Division mailed notice that TR is incomplete | Amended report due in 7 |