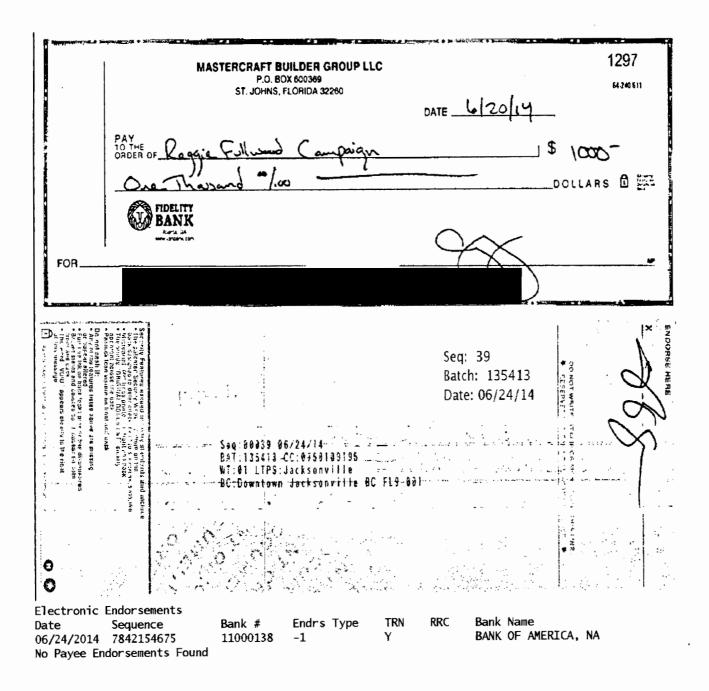

| Date Filed | Reporting<br>Period         | Information on CTR                                   | Information from bank                                                                               |
|------------|-----------------------------|------------------------------------------------------|-----------------------------------------------------------------------------------------------------|
| 06/10/14   | 05/01/14 to<br>05/31/14     | • Expenditure to Nakia Murray on 05/01/14 for \$550. | • Not found in bank records                                                                         |
|            | 2014 M5<br>Original         |                                                      |                                                                                                     |
|            |                             | • Not reported                                       | • On 05/06/14 received a cash deposit of \$1500 from unknown source(s)                              |
|            |                             | • Not reported.                                      | • Check #1009 to Reginald<br>Fullwood for \$600 on 05/15/14.                                        |
|            |                             | • Not reported.                                      | • Electronic transfer<br>(withdrawal) for \$1,000 on<br>05/14/14.                                   |
|            |                             | • Not reported.                                      | • Electronic transfer<br>(withdrawal) for \$200 on<br>05/014/14                                     |
|            |                             | • Not reported.                                      | • Service fee of \$17.                                                                              |
| 10/07/14   | 06/01/14 to<br>09/18/14     | • Not reported                                       | • Electronic transfer on 06/03/14<br>(deposit) for \$400.4                                          |
|            | TR<br>Original <sup>3</sup> | • Not reported.                                      | • Check #5967 for \$500 from<br>Edward E. Burr, deposited on<br>06/24/14                            |
|            |                             | • Not reported.                                      | • Check # 2121 for \$500 from<br>Apartment Political Action<br>Committee, deposited on<br>06/24/14  |
|            |                             | • Not reported.                                      | • Check # 1297 for \$1,000 from<br>Mastercraft Builder Group LLC<br>deposited on 06/24/14           |
|            |                             | • Not reported.                                      | • Check 5343 for \$1,000 from<br>Phoenix Development of NE<br>Florida LLC, deposited on<br>06/24/14 |