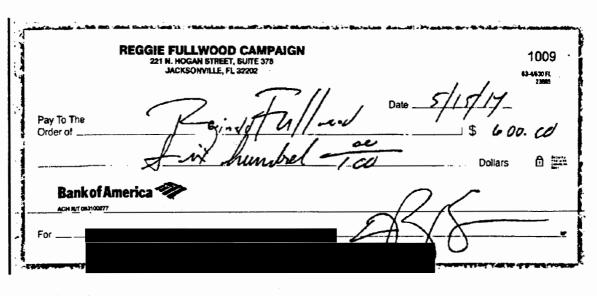

| Date Filed | Reporting<br>Period         | Information on CTR                                   | Information from bank                                                                               |
|------------|-----------------------------|------------------------------------------------------|-----------------------------------------------------------------------------------------------------|
| 06/10/14   | 05/01/14 to<br>05/31/14     | • Expenditure to Nakia Murray on 05/01/14 for \$550. | • Not found in bank records                                                                         |
|            | 2014 M5<br>Original         |                                                      |                                                                                                     |
|            |                             | • Not reported                                       | • On 05/06/14 received a cash deposit of \$1500 from unknown source(s)                              |
|            |                             | • Not reported.                                      | • Check #1009 to Reginald<br>Fullwood for \$600 on 05/15/14.                                        |
|            |                             | • Not reported.                                      | • Electronic transfer<br>(withdrawal) for \$1,000 on<br>05/14/14.                                   |
|            |                             | • Not reported.                                      | • Electronic transfer<br>(withdrawal) for \$200 on<br>05/014/14                                     |
|            |                             | • Not reported.                                      | • Service fee of \$17.                                                                              |
| 10/07/14   | 06/01/14 to<br>09/18/14     | • Not reported                                       | • Electronic transfer on 06/03/14<br>(deposit) for \$400.4                                          |
|            | TR<br>Original <sup>3</sup> | • Not reported.                                      | • Check #5967 for \$500 from<br>Edward E. Burr, deposited on<br>06/24/14                            |
|            |                             | • Not reported.                                      | • Check # 2121 for \$500 from<br>Apartment Political Action<br>Committee, deposited on<br>06/24/14  |
|            |                             | • Not reported.                                      | • Check # 1297 for \$1,000 from<br>Mastercraft Builder Group LLC<br>deposited on 06/24/14           |
|            |                             | • Not reported.                                      | • Check 5343 for \$1,000 from<br>Phoenix Development of NE<br>Florida LLC, deposited on<br>06/24/14 |