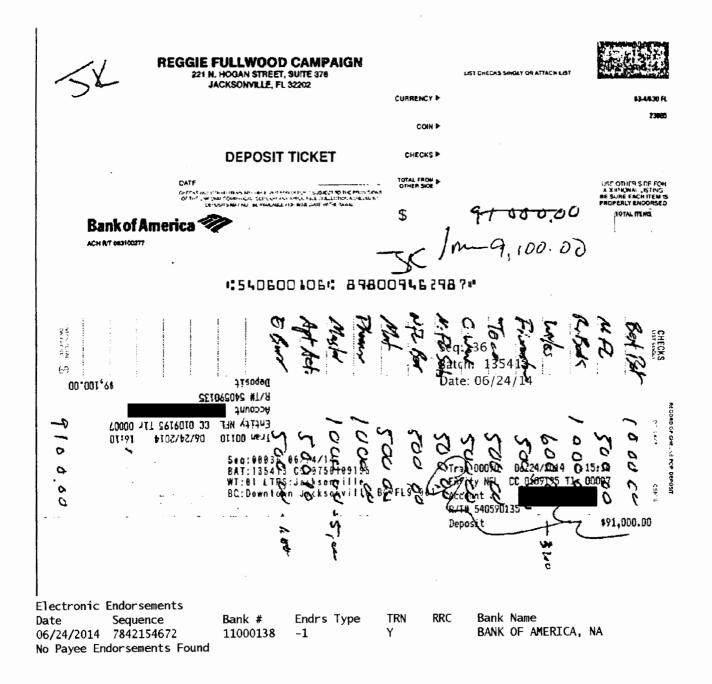

| Date Filed | Reporting<br>Period | Information on CTR | Information from bank                                                                                                        |
|------------|---------------------|--------------------|------------------------------------------------------------------------------------------------------------------------------|
|            |                     | • Not reported.    | • Check # 3758 for \$500 from<br>Matovina and Company,<br>deposited on 06/24/14                                              |
|            |                     | • Not reported.    | • Check #2276 for \$500 from<br>Florida Beer Wholesalers Good<br>Government Committee<br>Operating, deposited on<br>06/24/14 |
|            |                     | • Not reported.    | • Check #104278 for \$500 from<br>North Florida Sales, deposited<br>on 06/24/14                                              |
|            |                     | • Not reported.    | • Check #1028 for \$500 from C<br>Way LLC, deposited on<br>06/24/14                                                          |
|            |                     | • Not reported.    | • Check #4031 for \$500 from<br>TECO Energy, Inc., deposited<br>on 06/24/14                                                  |
|            |                     | • Not reported.    | • Check #6225 for \$500 from<br>The Florentino Group, deposite<br>on 06/24/14                                                |
|            |                     | • Not reported.    | • Check # 3200 for \$600 from<br>Lanny F. Wiles, deposited on<br>06/24/14                                                    |
|            |                     | • Not reported.    | • Check #43741 for 1,000 from<br>Ronald Book PA, deposited on<br>06/24/14                                                    |
|            |                     | • Not reported.    | • Check #1071 for \$500 from<br>North Florida Citizens for<br>Justice, deposited on 06/24/14                                 |
|            |                     | • Not reported.    | • Check #73581 for \$1,000 from<br>Bestbet, deposited on 06/24/14                                                            |
|            |                     | • Not reported.    | • \$500 Cash deposit on 07/07/1                                                                                              |
|            |                     | • Not reported.    | • Check #152931 for \$1,000<br>from Pajcic & Pajcic, PA,<br>deposited on 07/08/14                                            |
|            |                     | • Not reported.    | • Check #1061 for \$1,000 from<br>Linkpad Holdings, Inc.,<br>deposited on 07/08/14                                           |