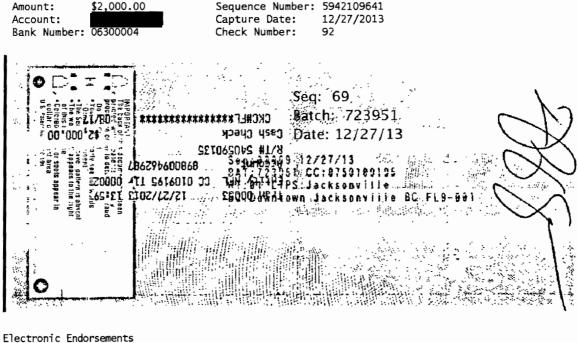

### Space Intentionally Left Blank

records through July of 2014. (Respondent used the same depository for the Special Election campaign.)

| Date Filed | Reporting<br>Period     | Information on CTR                                     | Information from bank                                                           |
|------------|-------------------------|--------------------------------------------------------|---------------------------------------------------------------------------------|
| 12/10/13   | 11/01/13 to<br>11/30/13 | • \$129.50 expenditure to UPS on 11/06/13.             | • Not found in bank records                                                     |
|            | 2013 M11<br>Original    |                                                        |                                                                                 |
| 01/10/14   | 12/01/13 to<br>12/31/13 | • \$1,000 expenditure to Nakia<br>Murray on 12/22/13.  | • Not found in bank records.                                                    |
|            | 2013 M12<br>Original    | • Not reported.                                        | • Check # 0092 for \$2,000 to<br>Reginald Fullwood<br>(Respondent) on 12/27/13. |
| 02/10/145  | 01/01/14 to<br>01/31/14 |                                                        |                                                                                 |
|            | 2014 M1<br>Original     | • Not reported                                         | • Expenditure on 01/06/14 to<br>Gucci for \$433.54 (debit)                      |
| 03/10/14   | 02/01/14 to<br>02/28/14 | • Expenditure to Nakia Murray for \$1,000 on 02/01/14. | • Not found in bank records.                                                    |
|            | 2014 M2<br>Original     | • Not reported                                         | • Check 0680 for \$200 from<br>Elite Parking Services of<br>America, Inc.       |
| 04/10/14   | 03/01/14 to<br>03/31/14 |                                                        |                                                                                 |
|            | 2014 M3<br>Original     | • Not reported.                                        | • Check 5378 from Florida<br>Justice PAC for \$500 was<br>deposited on 3/31/14. |
|            |                         | • Not reported.                                        | • Check 2587 from John D.<br>Baker II for \$1000 was<br>deposited on 3/31/14.   |
|            |                         | • Not reported.                                        | • Two \$1,000 Online<br>withdrawals on 03/12/14.                                |
| 05/10/14   | 04/01/14 to<br>04/30/14 | • Not reported                                         | • Check # 1006 to Michele<br>Garrison for \$1500 on 04/21/14                    |
|            | 2014 M4                 | • Not reported.                                        | • Bank fees of \$17.00 on 04/01/14.                                             |
|            | Original                | • Not reported.                                        | • Electronic transfer (deposit) for<br>\$1000 on 04/24/14.                      |