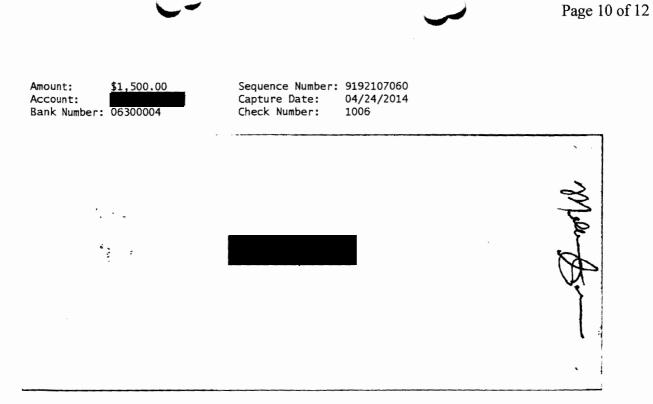

### Space Intentionally Left Blank

records through July of 2014. (Respondent used the same depository for the Special Election campaign.)

| Date Filed | Reporting<br>Period     | Information on CTR                                     | Information from bank                                                           |
|------------|-------------------------|--------------------------------------------------------|---------------------------------------------------------------------------------|
| 12/10/13   | 11/01/13 to<br>11/30/13 | • \$129.50 expenditure to UPS on 11/06/13.             | • Not found in bank records                                                     |
|            | 2013 M11<br>Original    |                                                        |                                                                                 |
| 01/10/14   | 12/01/13 to<br>12/31/13 | • \$1,000 expenditure to Nakia<br>Murray on 12/22/13.  | • Not found in bank records.                                                    |
|            | 2013 M12<br>Original    | • Not reported.                                        | • Check # 0092 for \$2,000 to<br>Reginald Fullwood<br>(Respondent) on 12/27/13. |
| 02/10/145  | 01/01/14 to<br>01/31/14 |                                                        |                                                                                 |
|            | 2014 M1<br>Original     | • Not reported                                         | • Expenditure on 01/06/14 to<br>Gucci for \$433.54 (debit)                      |
| 03/10/14   | 02/01/14 to<br>02/28/14 | • Expenditure to Nakia Murray for \$1,000 on 02/01/14. | • Not found in bank records.                                                    |
|            | 2014 M2<br>Original     | • Not reported                                         | • Check 0680 for \$200 from<br>Elite Parking Services of<br>America, Inc.       |
| 04/10/14   | 03/01/14 to<br>03/31/14 |                                                        |                                                                                 |
|            | 2014 M3<br>Original     | • Not reported.                                        | • Check 5378 from Florida<br>Justice PAC for \$500 was<br>deposited on 3/31/14. |
|            |                         | • Not reported.                                        | • Check 2587 from John D.<br>Baker II for \$1000 was<br>deposited on 3/31/14.   |
|            |                         | • Not reported.                                        | • Two \$1,000 Online<br>withdrawals on 03/12/14.                                |
| 05/10/14   | 04/01/14 to<br>04/30/14 | • Not reported                                         | • Check # 1006 to Michele<br>Garrison for \$1500 on 04/21/14                    |
|            | 2014 M4                 | • Not reported.                                        | • Bank fees of \$17.00 on 04/01/14.                                             |
|            | Original                | • Not reported.                                        | • Electronic transfer (deposit) for<br>\$1000 on 04/24/14.                      |