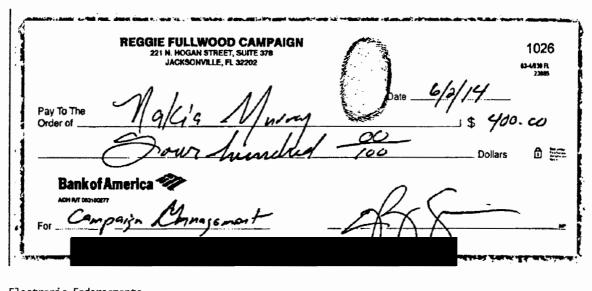

| Date Filed | Reporting<br>Period | Information on CTR | Information from bank     • Check #3193 for \$1,000 from     Stephen Pajcic III, deposited on     07/08/14 |  |  |
|------------|---------------------|--------------------|------------------------------------------------------------------------------------------------------------|--|--|
|            |                     | • Not reported.    |                                                                                                            |  |  |
|            |                     | • Not reported.    | • Check #1026 to Nakia Murray on 06/02/14 for \$400.                                                       |  |  |
|            |                     | • Not reported.    | • Check #1028 to U-Turns, Inc. on 06/10/14 for \$1200.                                                     |  |  |
|            |                     | • Not reported     | • Service fee of \$17.                                                                                     |  |  |
|            |                     | • Not reported     | • Six Online withdrawals                                                                                   |  |  |
|            |                     |                    | A withdrawal on 07/07/14 for \$500                                                                         |  |  |
|            |                     |                    | A withdrawal on 07/11/14 for \$475                                                                         |  |  |
|            |                     |                    | A withdrawal on 07/14/14 for \$500                                                                         |  |  |
|            |                     |                    | A withdrawal on 07/14/14 for \$400                                                                         |  |  |
|            |                     |                    | A withdrawal on 07/25/14 for \$300                                                                         |  |  |
|            |                     |                    | A withdrawal on 07/30/14 for \$2,000                                                                       |  |  |