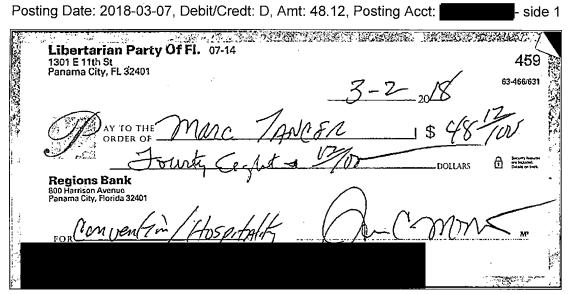

| Expenditure<br>Date | Check #/<br>Card<br>Purchase | Expenditure To                   | Amount     |  |
|---------------------|------------------------------|----------------------------------|------------|--|
| 3/5/18              | Card                         | Sunbiz                           | \$61.25    |  |
| 3/2/18              | #459                         | Mark Tanger                      | \$48.12    |  |
| 2/16/18             | #457                         | Anna Morris <sup>3</sup>         | \$82.20    |  |
| 8/1/17              | #451                         | Maria Alexandra Garcia           | \$100.00   |  |
| 1/10/17             | Card                         | Sunbiz                           | \$61.25    |  |
| 11/27/16            | #444                         | Gobble Logic                     | \$364.83   |  |
| 5/4/16              | #423                         | Libertarian Party of Leon County | \$150.77   |  |
| 4/12/16             | Card                         | Square Inc                       | \$.49      |  |
| 4/8/16              | Card                         | Office Depot                     | \$169.81   |  |
| TOTAL               |                              |                                  | \$1,038.72 |  |

<sup>&</sup>lt;sup>3</sup> Respondent incorrectly reported making a \$8,220.00 expenditure to Anna Morris for Convention Material; however, check #457 was written in the amount of \$82.20.

of the election laws.