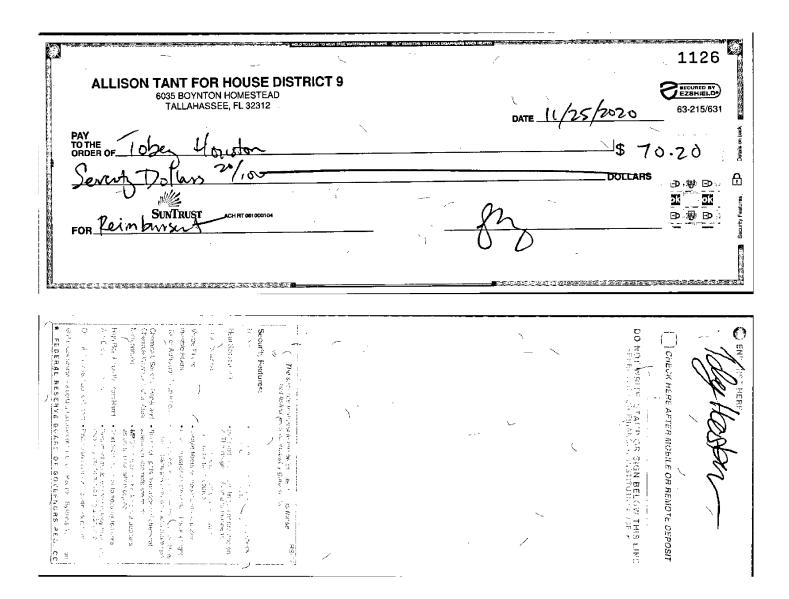

### **CAMPAIGN TREASURER'S REPORT - ITEMIZED EXPENDITURES**

Page 2 of 3

Name: Allison Tant

Report: 2021 TR

Period: 10/30/2020

to 02/01/2021

| Name: Alli       | son lant                                                          | orde in Fil                                      | Report: <u>2021 IR</u> Period: <u>10/30/2020</u><br>ed Report ** | 10 02/       | J1/2021        |
|------------------|-------------------------------------------------------------------|--------------------------------------------------|------------------------------------------------------------------|--------------|----------------|
|                  | Full Name                                                         | T T                                              | ran Report                                                       | <del></del>  | Amount         |
| Seq#             | (Last, Suffix, First, Middle<br>Street Address & City, State, Zip | Туре                                             | Purpose                                                          | Amend        |                |
| 23               | GUPTA ISHRIT                                                      | <u> </u>                                         |                                                                  | Amend        | \$75.00        |
|                  | 4278 RALEIGH WAY                                                  | MON                                              | CANVASSING                                                       |              | *****          |
| 11/13/2020<br>24 | TALLAHASSEE, FL 32311                                             | <u> </u>                                         |                                                                  | ADD          | \$270.00       |
|                  | ANDERSON SIERRA<br>13020 GOPHER WOOD TRAIL                        | MON                                              | CANVASSING                                                       |              | \$270.00       |
| 11/13/2020       | TALLAHASSEE, FL 32312                                             |                                                  |                                                                  | ADD          |                |
| 25               | ARČENEAŬX STRATEGIES<br>1304 2ND AVE NORTH                        | MON                                              | POLITICAL CONSULTING                                             |              | \$2,500.0      |
| 11/13/2020       | JACKSONVILLE BEACH, FL 32250                                      | ""                                               |                                                                  | ADD          |                |
| 26               | DEFAZIO ZACHARY                                                   | MON                                              | CANVASSING                                                       | <del> </del> | \$90.0         |
| 11/16/2020       | 500 CHAPEL DR APT 220 A<br>TALLAHASSEE, FL 32304                  | MON                                              | OANVACCING .                                                     | ADD          |                |
| 27               | EDGE COMMUNICATIONS                                               |                                                  |                                                                  | +            | \$5,000.00     |
| 44/40/0000       | 2929 SW 3RD AVENUE, SUITE 220                                     | MON                                              | MEDIA SERVICES                                                   | 1,00         | **,            |
| 11/10/2020       | MIAMI, FL 33129                                                   |                                                  |                                                                  | ADD          | <b>#070.00</b> |
|                  | GOAD KENDALL<br>4281 MAYLOR LN                                    | MON                                              | CANVASSING                                                       | 1            | \$270.00       |
| 11/17/2020       | TALLAHASSEE, FL 32308                                             | <u> </u>                                         |                                                                  | ADD          |                |
| 29               | COMPTON MICHAEL<br>1553 WARRINGTON ST                             | MON                                              | CANVASSING                                                       |              | \$90.00        |
| 11/18/2020       | WINTER SPRINGS, FL 32708                                          |                                                  |                                                                  | ADD          |                |
| 30               | HOUSTON TOBEY                                                     | MON                                              | TRAVEL                                                           | 1            | \$117.82       |
| 11/23/2020       | 2100 APPALACHEE PKWY APT 13F<br>TALLAHASSEE, FL 32301             | ""                                               | ·····-                                                           | ADD          |                |
| 31               | HOUSTON TOBEY                                                     | 1401                                             | TDAVE                                                            | +            | \$184.17       |
| 11/23/2020       | 2100 APPALACHEE PKWY APT 13F                                      | MON                                              | TRAVEL                                                           | ADD          |                |
| 32               | TALLAHASSEE, FL 32301<br>GUPTA ISHRIT                             | 1                                                |                                                                  | +            | \$75.00        |
| 44/00/0000       | 4278 RALEIGH WAY                                                  | MON                                              | CANVASSING                                                       |              | Ψ. σ.σ.        |
| 11/23/2020       | TALLAHASSEE, FL 32311  EVANS HOPE                                 | <del> </del>                                     |                                                                  | ADD          | \$270.00       |
|                  | 6915 W DORMANY                                                    | MON                                              | CANVASSING                                                       | i            | \$270.0C       |
| 11/25/2020       | PLANT CITY, FL 33565                                              |                                                  |                                                                  | ADD          | ***            |
| 34               | REP. ALLISON TANT OFFICE ACCOUNT 400 S MONROE ST,                 | TOA                                              | TRANSFER TO OFFICE ACCOUNT                                       |              | \$20,000.00    |
| 11/25/2020       | TALLAHASSEE, FL 32399                                             |                                                  | <u></u>                                                          | ADD          |                |
| 35               | DERR SKYLAR<br>1761 OCEAN GROVE DR                                | MON                                              | CANVASSING                                                       |              | \$90.00        |
| 11/25/2020       | ATLANTIC BEACH, FL 32283                                          |                                                  |                                                                  | ADD          |                |
| 36               | GOOGLE                                                            | MON                                              | WEBSITE SERVICES                                                 |              | \$8.20         |
| 12/02/2020       | 1600 AMPHITHEATRE PARKWAY<br>MOUNTAIN VIEW, CA 94043              | ""                                               |                                                                  | ADD          |                |
| 37               | HOUSTON TOBEY                                                     | MON                                              | TRAVEL                                                           |              | \$71.80        |
| 12/07/2020       | 2100 APPALACHEE PKWY APT 13F<br>TALLAHASSEE, FL 32301             | MON                                              | INAVEL                                                           | ADD          |                |
| 38               | BUTLER EMILY                                                      | <del>                                     </del> |                                                                  | +            | \$270.00       |
| 12/10/2020       | 10108 TWISKING VINE COURT                                         | MON                                              | CANVASSING                                                       | ADD          | ,              |
| 39               | TALLAHASSEE, FL 32312 ALEMAN MARTINEZ MARIA                       | 1                                                |                                                                  | ממא          | \$270.00       |
| -                | 1736 BARCELONA WAY                                                | MON                                              | CANVASSING                                                       |              | Ψ21 0.00       |
| 12/11/2020<br>40 | WESTON, FL 33327                                                  | <del> </del>                                     |                                                                  | ADD          | ድጋፖለ ሶሳ        |
|                  | LEONARD GABRIELLE<br>12820 HONEYSUCKLE RD                         | MON                                              | CANVASSING                                                       |              | \$270.00       |
| 12/18/2020       | FORT MYERS, FL 33966                                              | <b>_</b>                                         |                                                                  | ADD          | 40.000.0       |
| 41               | EXTENSIVE ENTERPRISES 204 37TH AVE NORTH #182 ST                  | MON                                              | ADVERTISING                                                      |              | \$6,000.00     |
| 12/21/2020       | ST. PETERSBURG, FL 33704                                          | <u></u>                                          |                                                                  | ADD          |                |
| 42               | SUNTRUST 303 PEACHTREE ST                                         | MON                                              | BANK FEES                                                        |              | \$65.00        |
| 12/21/2020       | ATLANTA, GA 30308                                                 |                                                  |                                                                  | ADD          |                |
| 43               | GOOGLE                                                            | MON                                              | WEBSITE SERVICES                                                 |              | \$6.00         |
| 01/04/2021       | 1600 AMPHITHEATRE PKWY.<br>MOUNTAIN VIEW, CA 94043                | ""                                               |                                                                  | ADD          |                |
| 44               | CAMPAIGN TO RE-ELCT ALLISON TANT FOR HD9                          | DEC                                              | DISPOSITION OF SURES TO SUTURE                                   | $\dagger$    | \$14,705.95    |
| 01/29/2021       | 6035 BOYNTON HOMESTEAD<br>TALLAHASSEE, FL 32312                   | DFC                                              | DISPOSITION OF FUNDS TO FUTURE CAMPAIGN                          | ADD          |                |
|                  | 17 ELTINOUEL, 1 E 02012                                           | 1                                                | <u> </u>                                                         |              |                |