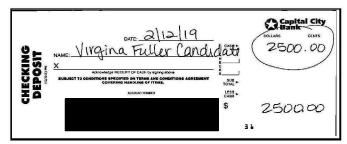

#### Alleged Violation: Section 106.19(1)(b), Florida Statutes

- 20. Complainant alleged that Respondent violated Florida's election laws by failing to report contributions required to be reported by Chapter 106, Florida Statutes, on the campaign's 2019 SP1 Report.
- 21. A subpoena was issued to Respondent's designated campaign depository to ascertain whether any contributions were received during the relevant reporting period which were not reported.
- 22. Respondent's bank records show one or more contributions totaling \$2,500 that Respondent failed to disclose on the campaign's 2019 SP1 Report. (ROI Exhibit 11, pages 1 & 3; ROI Exhibit 12, page 2; *See* ROI, p. 3)
- 23. Respondent failed to report contributions required to be reported by Chapter 106, Florida Statutes, on the campaign's 2019 SP1 Report.

| Comparison of Campaign Treasurer Report with Bank Records |                                      |                                                                       |                                                    |  |  |  |  |
|-----------------------------------------------------------|--------------------------------------|-----------------------------------------------------------------------|----------------------------------------------------|--|--|--|--|
| Report &<br>Dates<br>Due/Filed                            | Reporting Period &<br>Document Filed | Information on Report                                                 | Information from Bank                              |  |  |  |  |
| 2019 SP1                                                  | 02/11/2019 - 02/28/2019              | Not Reported                                                          | \$2,500.00 cash deposit on 2/12/19                 |  |  |  |  |
| 03/11/2019<br>04/02/2019 <sup>6</sup>                     | Report                               | Not Reported                                                          | \$1,781.82 expenditure to Sec. of State on 2/19/19 |  |  |  |  |
|                                                           |                                      | \$1,682.52 check contribution from Respondent on 2/11/19 <sup>7</sup> | No Record Found                                    |  |  |  |  |
|                                                           |                                      | \$27.04 expenditure to Sam's Club on 2/11/19 <sup>8</sup>             | No Record Found                                    |  |  |  |  |
|                                                           |                                      | \$53.52 expenditure to Circle K on 2/13/19                            | No Record Found                                    |  |  |  |  |
|                                                           |                                      | \$38.64 expenditure to Sam's Club on 2/22/199                         | No Record Found                                    |  |  |  |  |
|                                                           |                                      | \$2,679.00 expenditure to A.G.E. Graphics on 2/26/19                  | No Record Found                                    |  |  |  |  |
|                                                           |                                      | \$1,000.00 cash contribution from N. Pryor on 2/28/19 <sup>10</sup>   | No Record Found                                    |  |  |  |  |