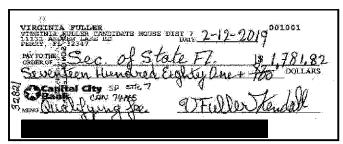

Second, you may request an <u>informal hearing</u> held before the Commission, if you <u>do not</u> dispute any material fact in the Staff Recommendation. You have 30 days from the date the Order of Probable Cause is filed with the Commission to request such a hearing. The date this order was filed appears in the upper right-hand corner of the first page of the order. At the hearing, you will have the right to make written or oral arguments to the Commission concerning the legal issues related to the violation(s) and the potential fine. At the request of Respondent, the Commission will consider and determine willfulness at an informal hearing. Otherwise, live witness testimony is unnecessary.

| Comparison of Campaign Treasurer Report with Bank Records |                                      |                                                                       |                                                    |  |  |  |  |
|-----------------------------------------------------------|--------------------------------------|-----------------------------------------------------------------------|----------------------------------------------------|--|--|--|--|
| Report &<br>Dates<br>Due/Filed                            | Reporting Period &<br>Document Filed | Information on Report                                                 | Information from Bank                              |  |  |  |  |
| 2019 SP1                                                  | 02/11/2019 - 02/28/2019              | Not Reported                                                          | \$2,500.00 cash deposit on 2/12/19                 |  |  |  |  |
| 03/11/2019<br>04/02/2019 <sup>6</sup>                     | Report                               | Not Reported                                                          | \$1,781.82 expenditure to Sec. of State on 2/19/19 |  |  |  |  |
|                                                           |                                      | \$1,682.52 check contribution from Respondent on 2/11/19 <sup>7</sup> | No Record Found                                    |  |  |  |  |
|                                                           |                                      | \$27.04 expenditure to Sam's Club on 2/11/19 <sup>8</sup>             | No Record Found                                    |  |  |  |  |
|                                                           |                                      | \$53.52 expenditure to Circle K on 2/13/19                            | No Record Found                                    |  |  |  |  |
|                                                           |                                      | \$38.64 expenditure to Sam's Club on 2/22/199                         | No Record Found                                    |  |  |  |  |
|                                                           |                                      | \$2,679.00 expenditure to A.G.E. Graphics on 2/26/19                  | No Record Found                                    |  |  |  |  |
|                                                           |                                      | \$1,000.00 cash contribution from N. Pryor on 2/28/19 <sup>10</sup>   | No Record Found                                    |  |  |  |  |