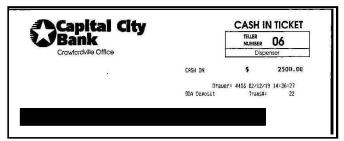

#### Alleged Violation: Section 106.19(1)(b), Florida Statutes

- 20. Complainant alleged that Respondent violated Florida's election laws by failing to report contributions required to be reported by Chapter 106, Florida Statutes, on the campaign's 2019 SP1 Report.
- 21. A subpoena was issued to Respondent's designated campaign depository to ascertain whether any contributions were received during the relevant reporting period which were not reported.
- 22. Respondent's bank records show one or more contributions totaling \$2,500 that Respondent failed to disclose on the campaign's 2019 SP1 Report. (ROI Exhibit 11, pages 1 & 3; ROI Exhibit 12, page 2; *See* ROI, p. 3)
- 23. Respondent failed to report contributions required to be reported by Chapter 106, Florida Statutes, on the campaign's 2019 SP1 Report.

| Comparison of Campaign Treasurer Report with Bank Records |                                      |                                                                       |                                                    |  |  |  |  |
|-----------------------------------------------------------|--------------------------------------|-----------------------------------------------------------------------|----------------------------------------------------|--|--|--|--|
| Report &<br>Dates<br>Due/Filed                            | Reporting Period &<br>Document Filed | Information on Report                                                 | Information from Bank                              |  |  |  |  |
| 2019 SP1                                                  | 02/11/2019 - 02/28/2019              | Not Reported                                                          | \$2,500.00 cash deposit on 2/12/19                 |  |  |  |  |
| 03/11/2019<br>04/02/2019 <sup>6</sup>                     | Report                               | Not Reported                                                          | \$1,781.82 expenditure to Sec. of State on 2/19/19 |  |  |  |  |
|                                                           |                                      | \$1,682.52 check contribution from Respondent on 2/11/19 <sup>7</sup> | No Record Found                                    |  |  |  |  |
|                                                           |                                      | \$27.04 expenditure to Sam's Club on 2/11/19 <sup>8</sup>             | No Record Found                                    |  |  |  |  |
|                                                           |                                      | \$53.52 expenditure to Circle K on 2/13/19                            | No Record Found                                    |  |  |  |  |
|                                                           |                                      | \$38.64 expenditure to Sam's Club on 2/22/199                         | No Record Found                                    |  |  |  |  |
|                                                           |                                      | \$2,679.00 expenditure to A.G.E. Graphics on 2/26/19                  | No Record Found                                    |  |  |  |  |
|                                                           |                                      | \$1,000.00 cash contribution from N. Pryor on 2/28/19 <sup>10</sup>   | No Record Found                                    |  |  |  |  |